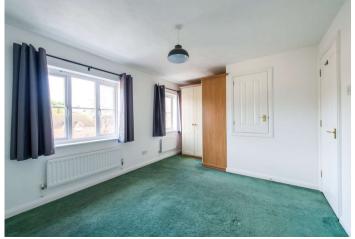

**En-Suite** 1.93m x 1.9m (6'4" x 6'3") Window to side, shower, toilet & basin

**Bedroom 2** 2.82m x 4.04m (9'3" x 13'3") Windows to rear, build in wardrobes, radiator

**Bedroom 3** 3.38m x 4.6m (11'1" x 15'1") Windows to front, radiator, storage cupboard

Bedroom 4 2.62m x 3.28m (8'7" x 10'9") Windows to front, radiator

**Bathroom** 1.93m x 1.93m (6'4" x 6'4") Windows to side, shower over bath, basin & toilet

Garage 2.54m x 2.74m (8'4" x 9') Lighting, added storage