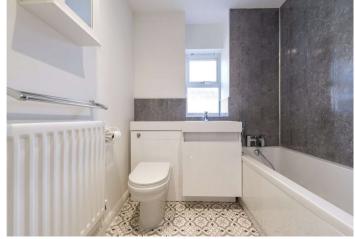

Bedroom 4 2.62m x 3.28m (8'7" x 10'9") Windows to front, radiator

**Bathroom** 1.93m x 1.93m (6'4" x 6'4") Windows to side, shower over bath, basin & toilet

Garage 2.54m x 2.74m (8'4" x 9') Lighting, added storage