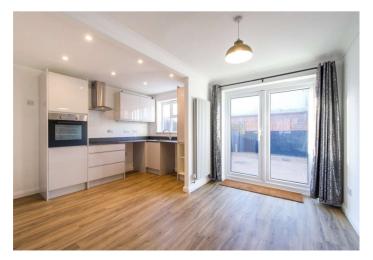

**Kitchen/Dining Room** 3.68m x 15.3 (12'1" x 15.3) Open planned to dining room, window to rear, doors leading out into garden, radiator.

**Bedroom 1** 2.84m x 4.04m (9'4" x 13'3") Windows to rear, built in wardrobes, en-suite