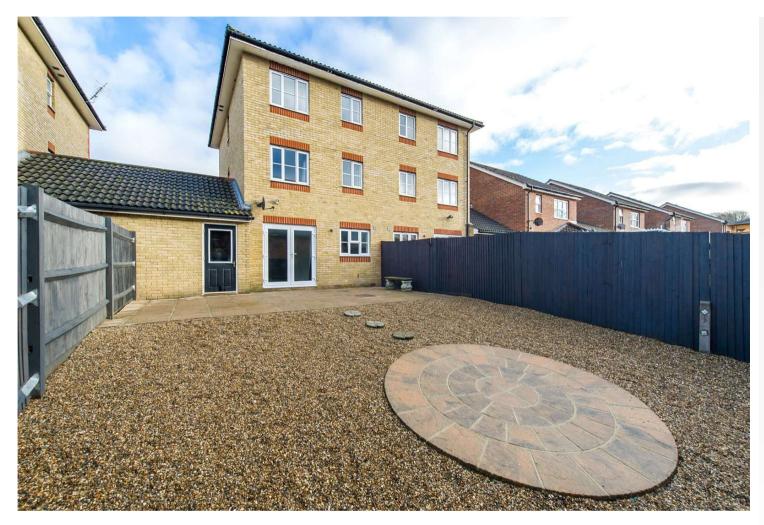

## Albert Reed Gardens, Tovil

Robinson Michael & Jackson are delighted to present this semi-detached, four double bedroom town house, which offers open planned living, off-street parking and additional garage to the side.

## Interior

**Lounge** 3.56m x 4.75m (11'8" x 15'7") Under stair storage, windows to front, radiator, open planned to dining room/kitchen

**Downstairs WC** 1.4m x 0.7m (4'7" x 2'4") Window to front, basin & toilet

**Kitchen/Dining Room** 3.68m x 15.3 (12'1" x 15.3) Open planned to dining room, window to rear, doors leading out into garden, radiator.

**Bedroom 1** 2.84m x 4.04m (9'4" x 13'3") Windows to rear, built in wardrobes, en-suite