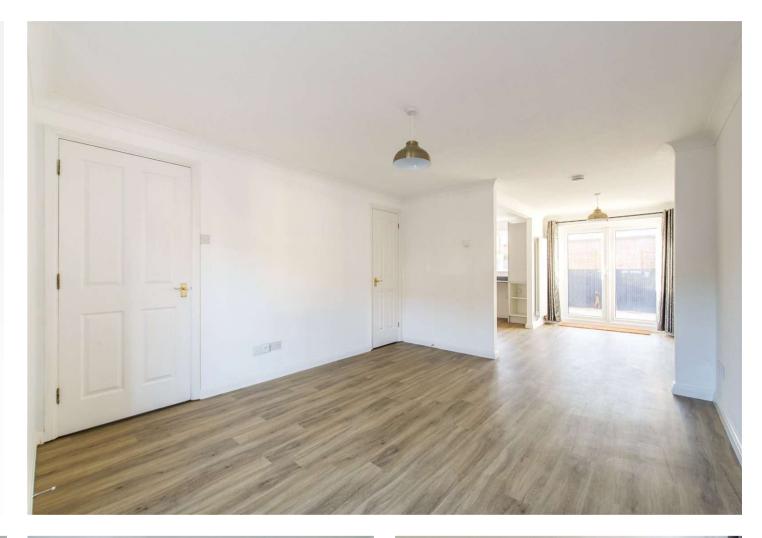

## Interior

**Lounge** 3.56m x 4.75m (11'8" x 15'7") Under stair storage, windows to front, radiator, open planned to dining room/kitchen

**Downstairs WC** 1.4m x 0.7m (4'7" x 2'4") Window to front, basin & toilet

**Kitchen/Dining Room** 3.68m x 15.3 (12'1" x 15.3) Open planned to dining room, window to rear, doors leading out into garden, radiator.

**Bedroom 1** 2.84m x 4.04m (9'4" x 13'3") Windows to rear, built in wardrobes, en-suite