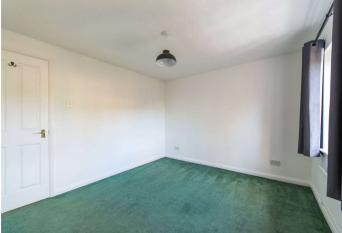

Bedroom 4 2.62m x 3.28m (8'7" x 10'9") Windows to front, radiator

**Bathroom** 1.93m x 1.93m (6'4" x 6'4") Windows to side, shower over bath, basin & toilet

Garage 2.54m x 2.74m (8'4" x 9') Lighting, added storage