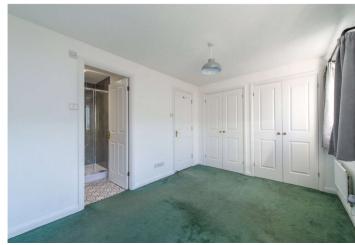

**Kitchen/Dining Room** 3.68m x 15.3 (12'1" x 15.3) Open planned to dining room, window to rear, doors leading out into garden, radiator.

**Bedroom 1** 2.84m x 4.04m (9'4" x 13'3") Windows to rear, built in wardrobes, en-suite

**En-Suite** 1.93m x 1.9m (6'4" x 6'3") Window to side, shower, toilet & basin

**Bedroom 2** 2.82m x 4.04m (9'3" x 13'3") Windows to rear, build in wardrobes, radiator

**Bedroom 3** 3.38m x 4.6m (11'1" x 15'1") Windows to front, radiator, storage cupboard