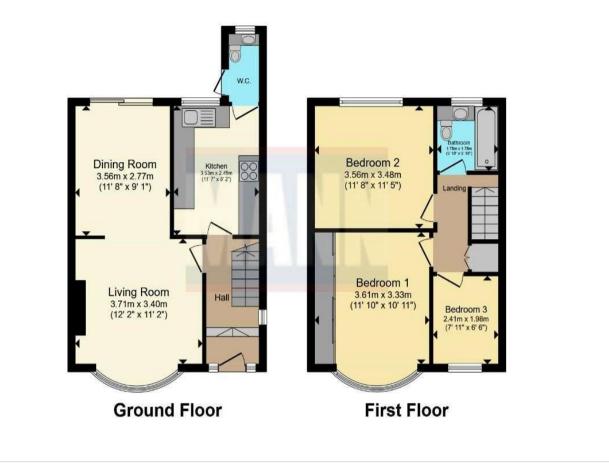

#### Interior

**Entrance Hall:**  $3.66m \times 1.68m (12' \times 5'6")$  Double glazed door to front. Double glazed window to side. Radiator. Wooden flooring. Doors to: -

**GF Cloakroom:** 1.47m x 0.9m (4'10" x 2'11") Double glazed frosted window to rear. Double glazed frosted door to garden. Low level w.c Wash hand basin. Spotlighting.

**Lounge Diner:** 8.15m x 3.68m (26'9" x 12'1") Double glazed bay window to front. Two radiators. Double glazed sliding patio doors to garden. Wood flooring.

**Kitchen:** 3.7m x 2.46m (12'2" x 8'1") Double glazed window to rear. Wall and base units with roll top work surface over. Integrated oven and hob with extractor hood over. Sink and drainer unit. Free standing fridge freezer and washing machine. Spotlighting.

**First Floor Landing:** 2.67m x 1.9m (8'9" x 6'3") Double glazed window to side. Built-in cupboard. Wood flooring. Doors to: -

**Bedroom 1:** 3.68m x 3.48m (12'1" x 11'5") Double glazed window to rear. Radiator. Wood flooring.

**Bedroom 2:** 4.06m x 2.72m (13'4" x 8'11") Double glazed bay window to front. Built-in wardrobe. Radiator. Wood flooring.

**Bedroom 3:** 2.51m x 1.98m (8'3" x 6'6") Double glazed window to front. Radiator. Wood flooring.

**Bathroom:** 1.88m x 1.52m (6'2" x 5') Double glazed frosted window to rear. Suite comprising panelled bath with shower over. Wash hand basin. Low level w.c. Radiator. Tiled wall. Tiled flooring.