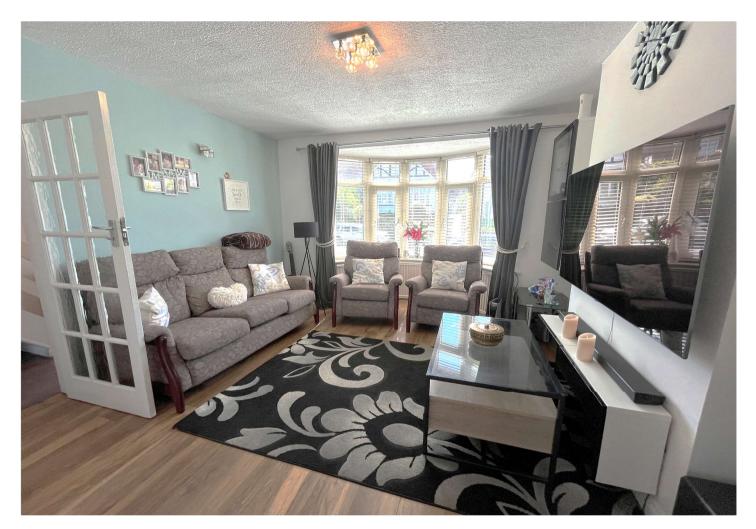

**Lounge Diner:** 8.15m x 3.68m (26'9" x 12'1") Double glazed bay window to front. Two radiators. Double glazed sliding patio doors to garden. Wood flooring.

**Kitchen:** 3.7m x 2.46m (12'2" x 8'1") Double glazed window to rear. Wall and base units with roll top work surface over. Integrated oven and hob with extractor hood over. Sink and drainer unit. Free standing fridge freezer and washing machine. Spotlighting.