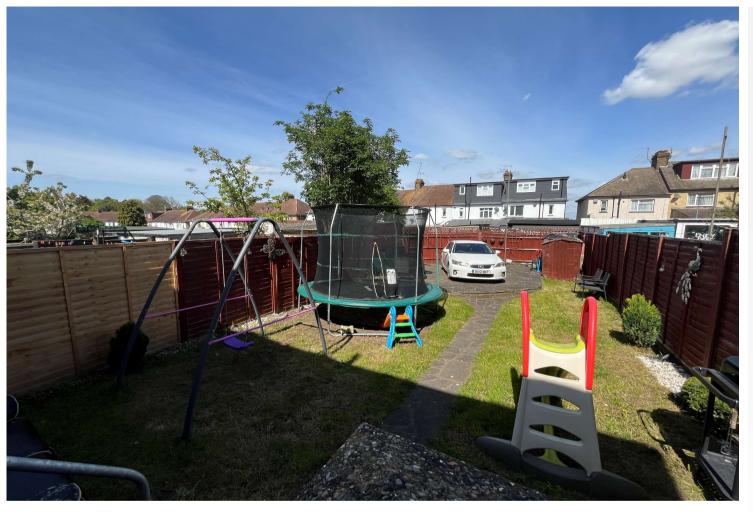

### Exterior

Rear Garden: Approx. 65ft x 24'1 Ft: Patio area. Stairs up to laid to lawn level. Hardstanding parking to rear.

Parking: Driveway (no dropped kerb).