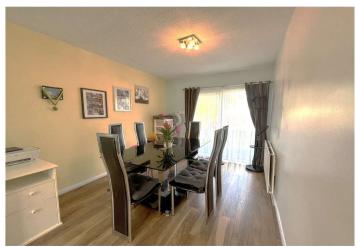

**Lounge Diner:** 8.15m x 3.68m (26'9" x 12'1") Double glazed bay window to front. Two radiators. Double glazed sliding patio doors to garden. Wood flooring.

**Kitchen:** 3.7m x 2.46m (12'2" x 8'1") Double glazed window to rear. Wall and base units with roll top work surface over. Integrated oven and hob with extractor hood over. Sink and drainer unit. Free standing fridge freezer and washing machine. Spotlighting.