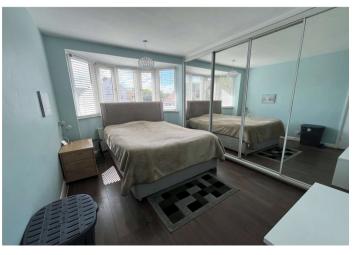

**First Floor Landing:** 2.67m x 1.9m (8'9" x 6'3") Double glazed window to side. Built-in cupboard. Wood flooring. Doors to: -

**Bedroom 1:** 3.68m x 3.48m (12'1" x 11'5") Double glazed window to rear. Radiator. Wood flooring.

**Bedroom 2:** 4.06m x 2.72m (13'4" x 8'11") Double glazed bay window to front. Built-in wardrobe. Radiator. Wood flooring.

**Bedroom 3:** 2.51m x 1.98m (8'3" x 6'6") Double glazed window to front. Radiator. Wood flooring.