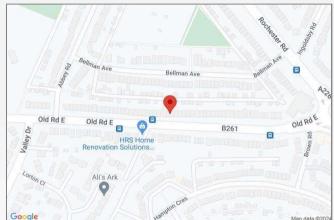

te comprising panelled bath with shower over. Wash hand basin. Low level w.c. Radiator. Tiled wall. Tiled flooring.

### Exterior

Rear Garden: Approx. 65ft x 24'1 Ft: Patio area. Stairs up to laid to lawn level. Hardstanding parking to rear.

Parking: Driveway (no dropped kerb).









#### **Additional Information**

With families flocking to Northfleet and Gravesend for excellent education, the town has some great facilities to match including: - Cascades Leisure Centre and the Cygnets Leisure Centre both for swimming, gym, classes and fitness training. There are numerous clubs and team sports throughout Northfleet & Gravesend including Ebbsfleet United Football Club, Gravesend Rugby Club and Gravesend Golf Centre.

### **Property Location**

Old Road East, Gravesend, Kent, DA12 1PW





# FOR MORE INFORMATION CONTACT US TODAY.

#### 01474 333111

Robinson Michael & Jackson 21A & B King Street, Gravesend, DA12 2EB

gravesend@robinson-jackson.com

These particulars do not form part of an offer or contract and must not be relied upon as statements or representation of fact. Any areas, measurements, journey times or distances are approximate. The text, images, photographs and plans are for guidance only and are not necessarily comprehensive. It should not be assumed that the property has all necessary planning, building regulation or other consents and we have not tested any services, equipment or facilities. References to tenure are based on information supplied by the seller. Buyer should verify all information themselves by inspection or otherwise prior to a legal comm