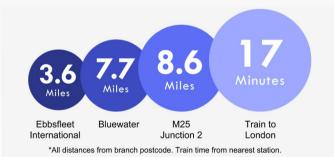

#### **Additional Information**

With families flocking to Northfleet and Gravesend for excellent education, the town has some great facilities to match including: - Cascades Leisure Centre and the Cygnets Leisure Centre both for swimming, gym, classes and fitness training. There are numerous clubs and team sports throughout Northfleet & Gravesend including Ebbsfleet United Football Club, Gravesend Rugby Club and Gravesend Golf Centre.