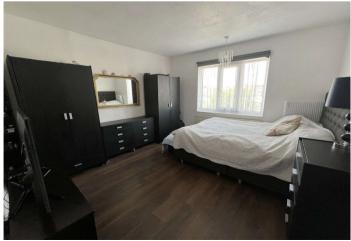

**First Floor Landing:** 2.67m x 1.9m (8'9" x 6'3") Double glazed window to side. Built-in cupboard. Wood flooring. Doors to: -

**Bedroom 1:** 3.68m x 3.48m (12'1" x 11'5") Double glazed window to rear. Radiator. Wood flooring.

**Bedroom 2:** 4.06m x 2.72m (13'4" x 8'11") Double glazed bay window to front. Built-in wardrobe. Radiator. Wood flooring.

**Bedroom 3:** 2.51m x 1.98m (8'3" x 6'6") Double glazed window to front. Radiator. Wood flooring.