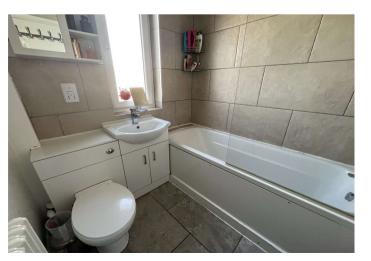

**Bathroom:** 1.88m x 1.52m (6'2" x 5') Double glazed frosted window to rear. Suite comprising panelled bath with shower over. Wash hand basin. Low level w.c. Radiator. Tiled wall. Tiled flooring.