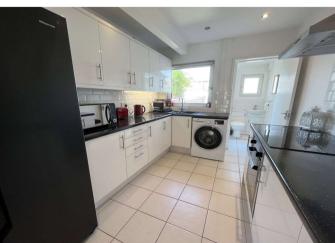

**Lounge Diner:** 8.15m x 3.68m (26'9" x 12'1") Double glazed bay window to front. Two radiators. Double glazed sliding patio doors to garden. Wood flooring.

**Kitchen:** 3.7m x 2.46m (12'2" x 8'1") Double glazed window to rear. Wall and base units with roll top work surface over. Integrated oven and hob with extractor hood over. Sink and drainer unit. Free standing fridge freezer and washing machine. Spotlighting.