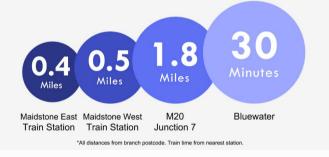

- Off-street parking & Garage
- Chain free
- High spec throughout
- Private rear garden









#### Interior

**Living Room** 4.65m x 0.66m (15'3" x 12'2") Windows to front, radiator, stairs leading up

**Kitchen** 3.68m x 2.41m (12'1" x 7'11") Doors leading out the rear garden, windows to rear, breakfast bar

**Bedroom 1** 3.56m x 3.1m (11'8" x 10'2") Windows to front, radiator, en-suite and built-in wardrobes

Bedroom 2 3.5m x 1.96m (11'6" x 6'5") Window to rear, radiator

Bathroom Shower over bath, heated towel rail, window

#### **Exterior**

**Garage** 5.64m x 2.6m (18'6" x 8'6")

**Garden** 14.02m x 4.04m (46' x 13'3") Approx - Patio area, gate at back of garden for rear access













### **Property Location**

Foster Clarke Drive, Boughton Monchelsea, Maidstone, ME17 4SZ