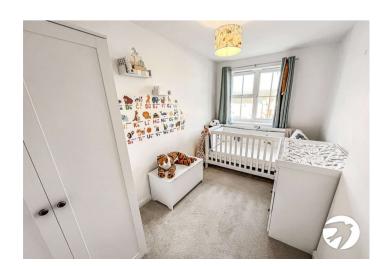

**Bedroom 1** 3.56m x 3.1m (11'8" x 10'2") Windows to front, radiator, en-suite and built-in wardrobes

Bedroom 2 3.5m x 1.96m (11'6" x 6'5") Window to rear, radiator

Bathroom Shower over bath, heated towel rail, window