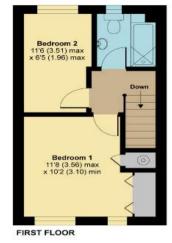

**Bedroom 1** 3.56m x 3.1m (11'8" x 10'2") Windows to front, radiator, en-suite and built-in wardrobes

Bedroom 2 3.5m x 1.96m (11'6" x 6'5") Window to rear, radiator

Bathroom Shower over bath, heated towel rail, window