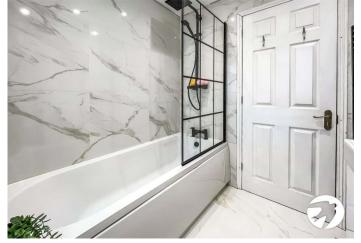

**Bedroom 1** 3.56m x 3.1m (11'8" x 10'2") Windows to front, radiator, en-suite and built-in wardrobes

Bedroom 2 3.5m x 1.96m (11'6" x 6'5") Window to rear, radiator

Bathroom Shower over bath, heated towel rail, window