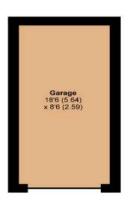

#### **Exterior**

**Garage** 5.64m x 2.6m (18'6" x 8'6")

**Garden** 14.02m x 4.04m (46' x 13'3") Approx - Patio area, gate at back of garden for rear access