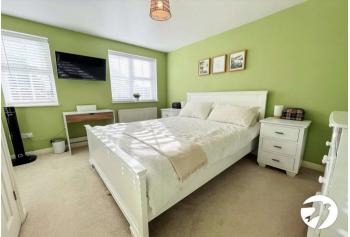

**Bedroom 1** 3.56m x 3.1m (11'8" x 10'2") Windows to front, radiator, en-suite and built-in wardrobes

Bedroom 2 3.5m x 1.96m (11'6" x 6'5") Window to rear, radiator

Bathroom Shower over bath, heated towel rail, window