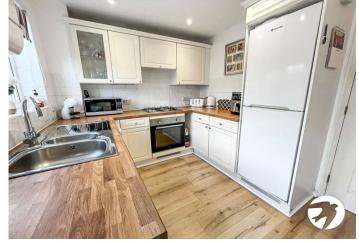

#### Interior

**Living Room** 4.65m x 0.66m (15'3" x 12'2") Windows to front, radiator, stairs leading up

**Kitchen** 3.68m x 2.41m (12'1" x 7'11") Doors leading out the rear garden, windows to rear, breakfast bar