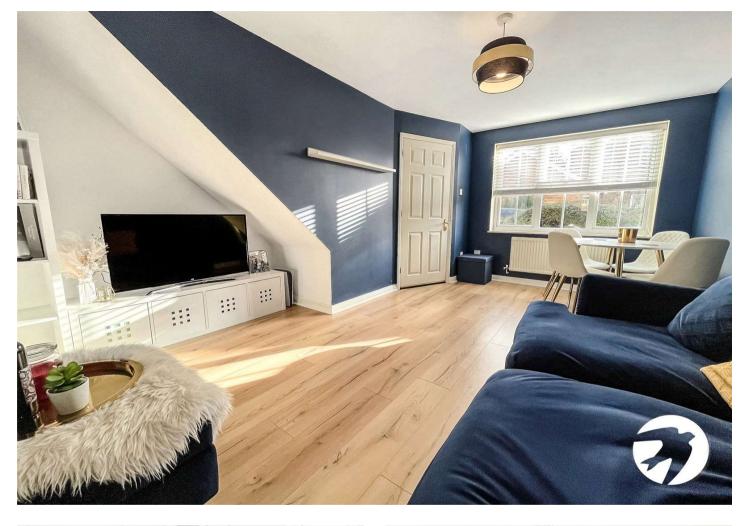

#### Interior

**Living Room** 4.65m x 0.66m (15'3" x 12'2") Windows to front, radiator, stairs leading up

**Kitchen** 3.68m x 2.41m (12'1" x 7'11") Doors leading out the rear garden, windows to rear, breakfast bar