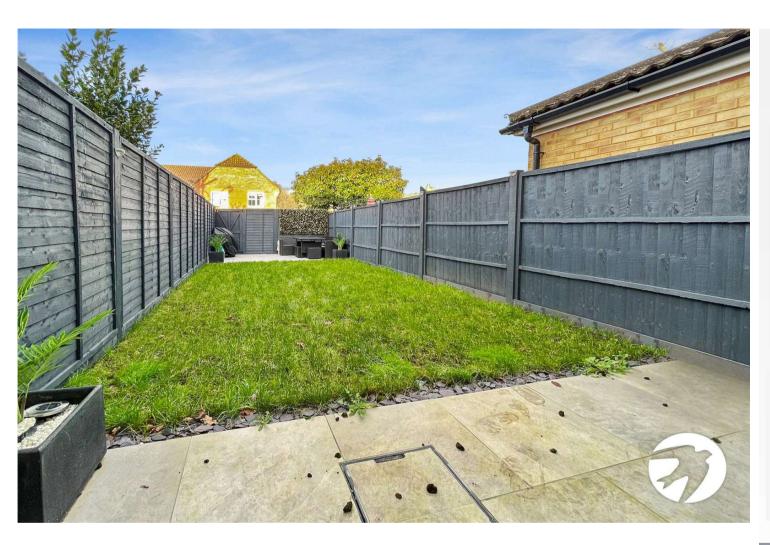

#### **Exterior**

**Garage** 5.64m x 2.6m (18'6" x 8'6")

**Garden** 14.02m x 4.04m (46' x 13'3") Approx - Patio area, gate at back of garden for rear access