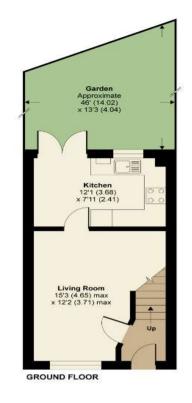

#### Interior

**Living Room** 4.65m x 0.66m (15'3" x 12'2") Windows to front, radiator, stairs leading up

**Kitchen** 3.68m x 2.41m (12'1" x 7'11") Doors leading out the rear garden, windows to rear, breakfast bar

#### **Exterior**

**Garage** 5.64m x 2.6m (18'6" x 8'6")

**Garden** 14.02m x 4.04m (46' x 13'3") Approx - Patio area, gate at back of garden for rear access