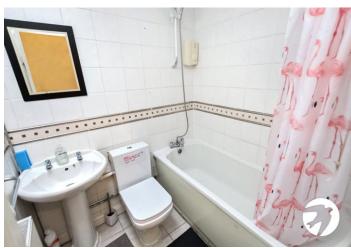

**Ground floor shower room** Low level wc, shower cubicle, tiled walls, tiled floor, heated towel rail

**Bedroom 1** 4.34m x 2.74m (14'3" x 9') Double glazed window to rear, radiator, built in wardrobes, wood laminate flooring

**Bedroom 4** 3.12m x 1.9m (10'3" x 6'3") Double glazed window to front, radiator, built in wardrobe, wood laminate flooring

**Bathroom** Sky light window, panelled bath, wash hand basin, low level wc, tiled walls and floor