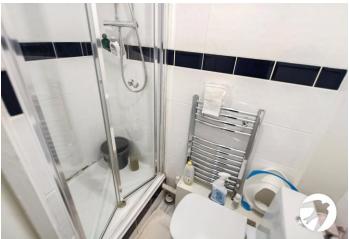

**Ground floor shower room** Low level wc, shower cubicle, tiled walls, tiled floor, heated towel rail

**Bedroom 1** 4.34m x 2.74m (14'3" x 9') Double glazed window to rear, radiator, built in wardrobes, wood laminate flooring

**Bedroom 4** 3.12m x 1.9m (10'3" x 6'3") Double glazed window to front, radiator, built in wardrobe, wood laminate flooring

**Bathroom** Sky light window, panelled bath, wash hand basin, low level wc, tiled walls and floor