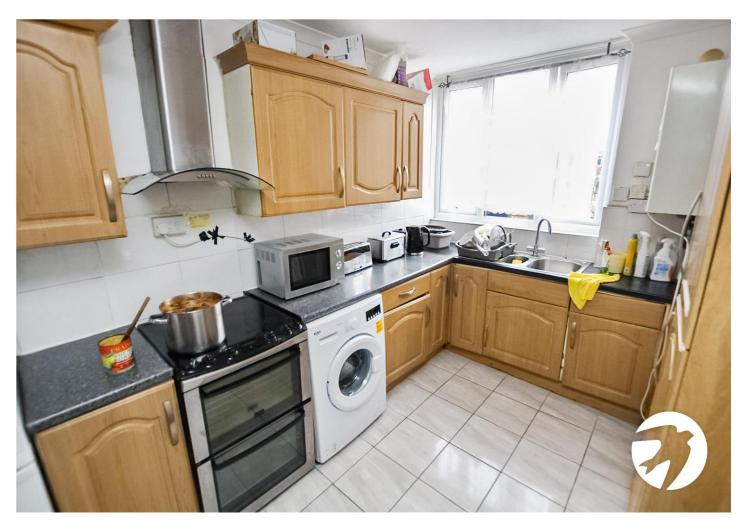

**Kitchen/diner** 4.67m x 2.44m (15'4" x 8') Double glazed window to front, wall and base units with work surfaces above, one and a half bowl sink unit with mixer tap, plumbing for washing machine, part tiled walls, tiled floor