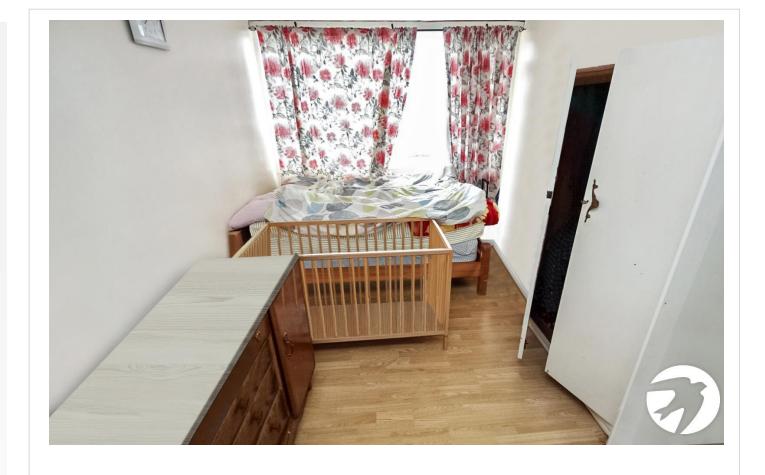

**Bedroom 2** 3.76m x 2.1m (12'4" x 6'11") Double glazed window to front, radiator, built in wardrobes, wood laminate flooring

**Bedroom 3** 3.12m x 1.9m (10'3" x 6'3") Double glazed window to rear, radiator, built in wardrobes, wood laminate flooring

**Bedroom 4** 3.12m x 1.9m (10'3" x 6'3") Double glazed window to front, radiator, built in wardrobe, wood laminate flooring

**Bathroom** Sky light window, panelled bath, wash hand basin, low level wc, tiled walls and floor