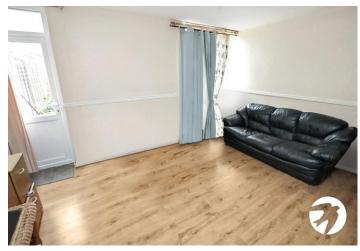

#### **Interior**

**Entrance Hall** UPVC door to front, radiator, carpet, stairs to first floor

**Lounge** 4.7m x 4.47m (15'5" x 14'8") Double glazed window and door to rear, radiator, wood laminate flooring