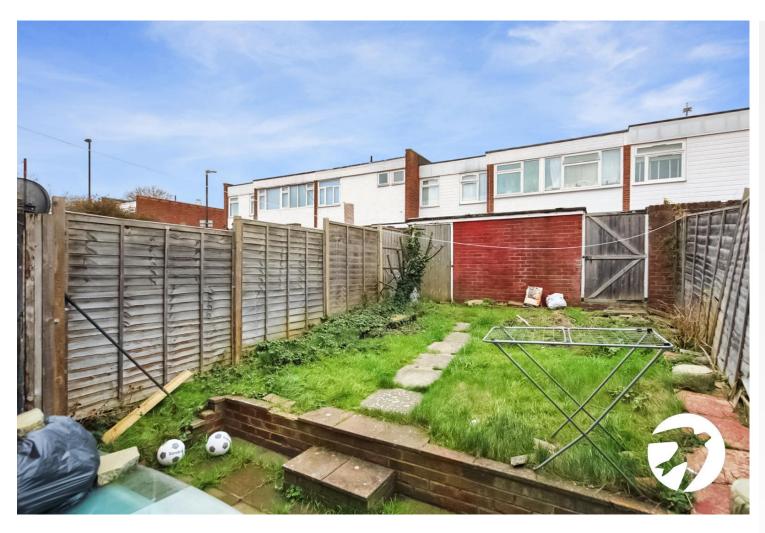

tiled floor

**Ground floor shower room** Low level wc, shower cubicle, tiled walls, tiled floor, heated towel rail

**Bedroom 1** 4.34m x 2.74m (14'3" x 9') Double glazed window to rear, radiator, built in wardrobes, wood laminate flooring

**Bedroom 2** 3.76m x 2.1m (12'4" x 6'11") Double glazed window to front, radiator, built in wardrobes, wood laminate flooring

**Bedroom 3** 3.12m x 1.9m (10'3" x 6'3") Double glazed window to rear, radiator, built in wardrobes, wood laminate flooring

**Bedroom 4** 3.12m x 1.9m (10'3" x 6'3") Double glazed window to front, radiator, built in wardrobe, wood laminate flooring

**Bathroom** Sky light window, panelled bath, wash hand basin, low level wc, tiled walls and floor

#### **Exterior**

Garden Patio area, mainly laid to lawn, rear access









### **Property Location**

Charlesfield, London, SE9 4NX





### **Additional Information**

Mottingham is an ideal location to live in if you have a real appreciation of nature and green spaces. The area is surrounded by woodlands and parks that create a beautiful setting. The area has plenty of good transport links that connect you to other parts of London, you will also find plenty of amenities locally.

Council Tax: CEPC Rating: D