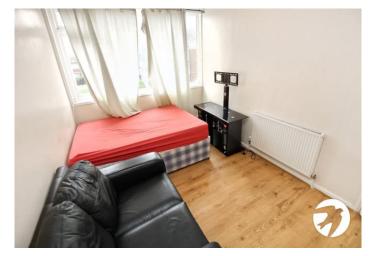

**Bedroom 2** 3.76m x 2.1m (12'4" x 6'11") Double glazed window to front, radiator, built in wardrobes, wood laminate flooring

**Bedroom 3** 3.12m x 1.9m (10'3" x 6'3") Double glazed window to rear, radiator, built in wardrobes, wood laminate flooring

**Bedroom 4** 3.12m x 1.9m (10'3" x 6'3") Double glazed window to front, radiator, built in wardrobe, wood laminate flooring

**Bathroom** Sky light window, panelled bath, wash hand basin, low level wc, tiled walls and floor