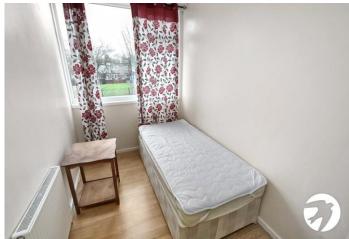

**Bedroom 2** 3.76m x 2.1m (12'4" x 6'11") Double glazed window to front, radiator, built in wardrobes, wood laminate flooring

**Bedroom 3** 3.12m x 1.9m (10'3" x 6'3") Double glazed window to rear, radiator, built in wardrobes, wood laminate flooring

**Bedroom 4** 3.12m x 1.9m (10'3" x 6'3") Double glazed window to front, radiator, built in wardrobe, wood laminate flooring

**Bathroom** Sky light window, panelled bath, wash hand basin, low level wc, tiled walls and floor