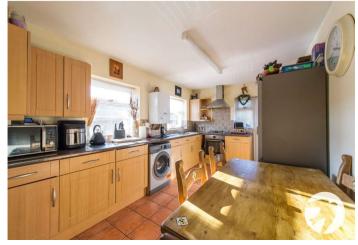

**Kitchen** 2.95m x 5.05m (9'8" x 16'7") Tiled flooring, wall to base units, sink, drainer with mixer tap, oven, hob, extractor fan, double glazed window to front & door to side, double radiator, space for appliances