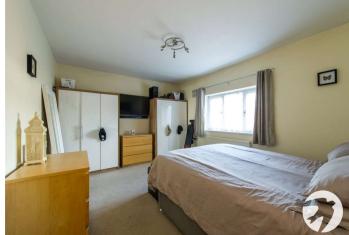

**Bedroom One** 3.4m x 4.52m (11'2" x 14'10") Carpet, double radiator, double glazed window to rear

**Bedroom Two** 2.84m x 4.37m (9'4" x 14'4") Laminate flooring, double radiator, double radiator

**Bathroom** 2.08m x 2.62m (6'10" x 8'7") Tiled flooring, low level w/c, towel rail, panelled bath with mixer tap, shower unit, sink basin with mixer tap, double glazed window to front