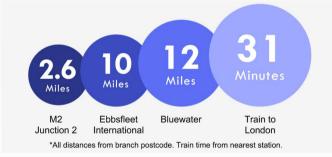

#### **Additional Information**

Strood is a town in the unitary authority of Medway in Kent, South East England. It lies on the northwest bank of the River Medway at its lowest bridging point.

Strood has a main high street which includes many large retailers including B&M, Marks and Spencer's Foodhall & Matalan. The high street is only a short drive away from the main A2/M2 motorway links.