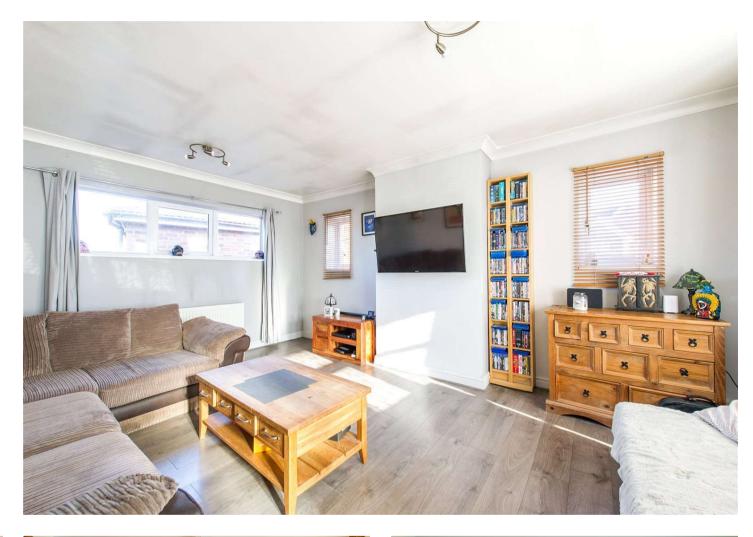

#### **Interior**

Porch Laminate flooring, double glazed door

**Hall** 3.7m x 1.63m (12'2" x 5'4") Laminate flooring , double glazed door, loft access

**Lounge** 5.23m x 3.9m (17'2" x 12'10") Laminate flooring, double radiator, double glazed window to rear & side, coved ceiling