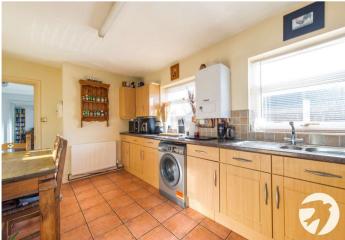

**Kitchen** 2.95m x 5.05m (9'8" x 16'7") Tiled flooring, wall to base units, sink, drainer with mixer tap, oven, hob, extractor fan, double glazed window to front & door to side, double radiator, space for appliances