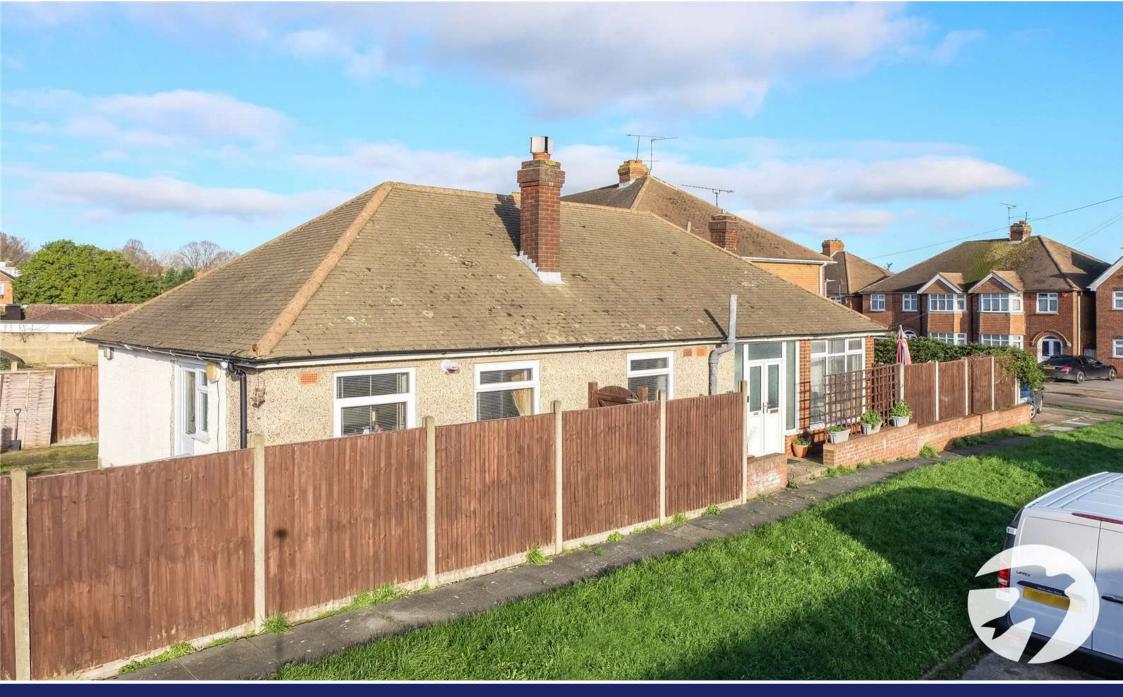

## River Drive, Rochester

This two double bedroom detached bungalow is situated in the sought after area of Strood. With off street parking, being offered with the benefit of no forward chain. Call now to view.

# **Property Features**

• Council Tax: D

EPC Rating: D

No forward chain

Off street parking

• Walking distance to local amenities

• Easy access to A2/M2