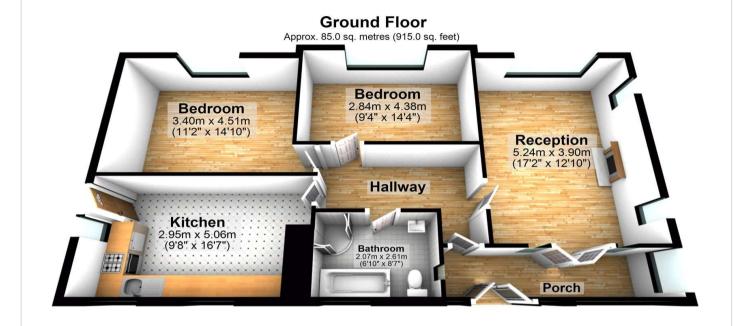

#### **Interior**

Porch Laminate flooring, double glazed door

**Hall** 3.7m x 1.63m (12'2" x 5'4") Laminate flooring , double glazed door, loft access

**Lounge** 5.23m x 3.9m (17'2" x 12'10") Laminate flooring, double radiator, double glazed window to rear & side, coved ceiling

**Kitchen** 2.95m x 5.05m (9'8" x 16'7") Tiled flooring, wall to base units, sink, drainer with mixer tap, oven, hob, extractor fan, double glazed window to front & door to side, double radiator, space for appliances

**Bedroom One** 3.4m x 4.52m (11'2" x 14'10") Carpet, double radiator, double glazed window to rear

**Bedroom Two** 2.84m x 4.37m (9'4" x 14'4") Laminate flooring, double radiator, double radiator

**Bathroom** 2.08m x 2.62m (6'10" x 8'7") Tiled flooring, low level w/c, towel rail, panelled bath with mixer tap, shower unit, sink basin with mixer tap, double glazed window to front

Total area: approx. 85.0 sq. metres (915.0 sq. feet)