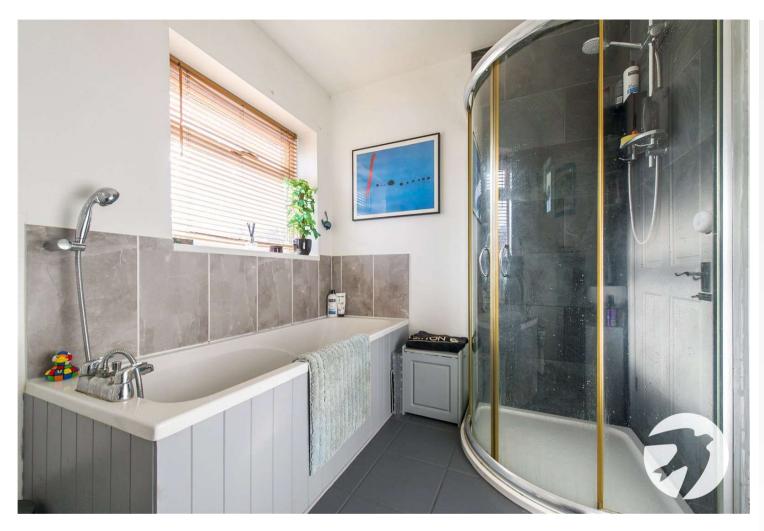

**Bedroom One** 3.4m x 4.52m (11'2" x 14'10") Carpet, double radiator, double glazed window to rear

**Bedroom Two** 2.84m x 4.37m (9'4" x 14'4") Laminate flooring, double radiator, double radiator

**Bathroom** 2.08m x 2.62m (6'10" x 8'7") Tiled flooring, low level w/c, towel rail, panelled bath with mixer tap, shower unit, sink basin with mixer tap, double glazed window to front