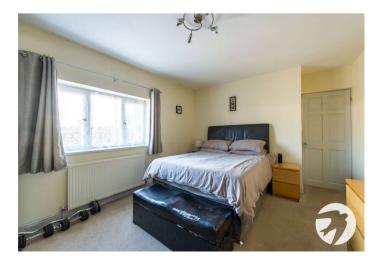

**Bedroom One** 3.4m x 4.52m (11'2" x 14'10") Carpet, double radiator, double glazed window to rear

**Bedroom Two** 2.84m x 4.37m (9'4" x 14'4") Laminate flooring, double radiator, double radiator

**Bathroom** 2.08m x 2.62m (6'10" x 8'7") Tiled flooring, low level w/c, towel rail, panelled bath with mixer tap, shower unit, sink basin with mixer tap, double glazed window to front