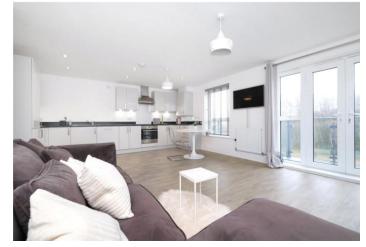

### **Interior**

**Entrance Hall:** Storage cupboard. Radiator. Laminate flooring.

**Open Plan Living:** 6.43m x 4.32m (21'1" x 14'2")

**Kitchen Area:** Double glazed window. Range of matching wall and base units with complimentary work surface over. Integrated electric oven, induction hob and extractor. Integrated dishwasher. Integrated washer/dryer. Integrated fridge freezer. Spotlights. Laminate flooring.

**Living Area:** Double glazed doors leading to wrap around balcony. Double glazed window to side. Radiator. Laminate flooring.

**Bedroom One:** 3.5m x 3.43m (11'6" x 11'3") Double glazed window. Radiator. Carpet.