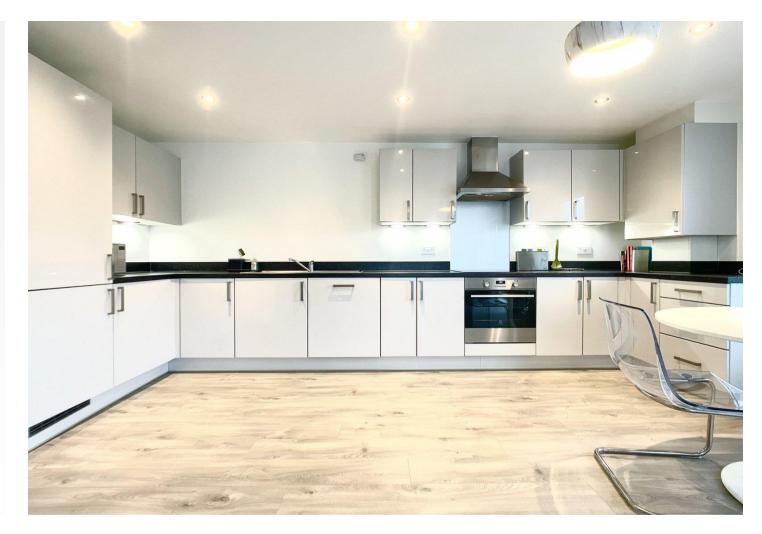

### **Interior**

**Entrance Hall:** Storage cupboard. Radiator. Laminate flooring.

**Open Plan Living:** 6.43m x 4.32m (21'1" x 14'2")

**Kitchen Area:** Double glazed window. Range of matching wall and base units with complimentary work surface over. Integrated electric oven, induction hob and extractor. Integrated dishwasher. Integrated washer/dryer. Integrated fridge freezer. Spotlights. Laminate flooring.