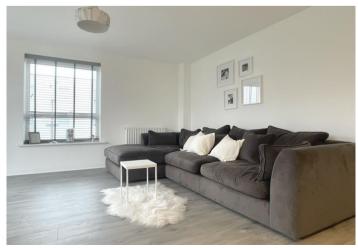

**Living Area:** Double glazed doors leading to wrap around balcony. Double glazed window to side. Radiator. Laminate flooring.

**Bedroom One:** 3.5m x 3.43m (11'6" x 11'3") Double glazed window. Radiator. Carpet.