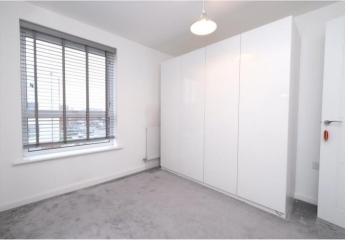

**Ensuite Bathroom:** 2.8m x 1.57m (9'2" x 5'2") Double glazed frosted window. Low level WC. Vanity wash hand basin. Shower cubicle. Heated towel rail. Tiled walls. Vinyl flooring.

**Bedroom Two:** 3.23m x 2.84m (10'7" x 9'4") Double glazed window. Radiator. Carpet.