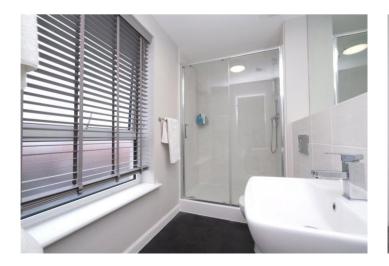

**Ensuite Bathroom:** 2.8m x 1.57m (9'2" x 5'2") Double glazed frosted window. Low level WC. Vanity wash hand basin. Shower cubicle. Heated towel rail. Tiled walls. Vinyl flooring.

**Bedroom Two:** 3.23m x 2.84m (10'7" x 9'4") Double glazed window. Radiator. Carpet.

**Bathroom:** 1.96m x 1.88m (6'5" x 6'2") Low level WC. Floating wash hand basin. Panelled bath with shower attachment. Radiator. Extractor fan. Part tiled walls. Vinyl flooring.