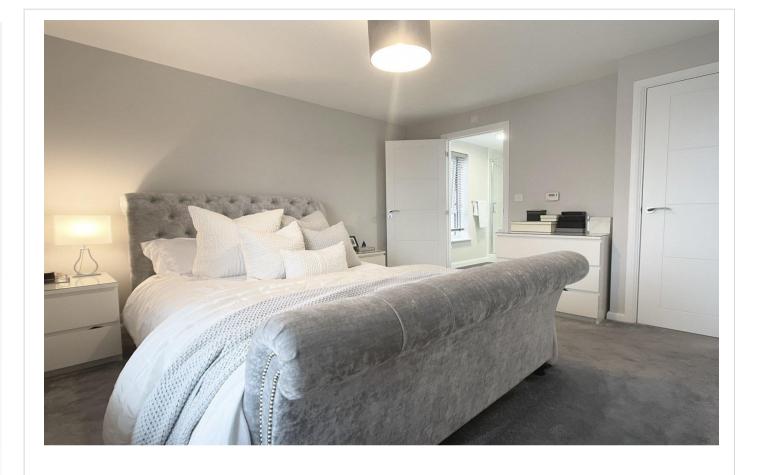

**Living Area:** Double glazed doors leading to wrap around balcony. Double glazed window to side. Radiator. Laminate flooring.

**Bedroom One:** 3.5m x 3.43m (11'6" x 11'3") Double glazed window. Radiator. Carpet.