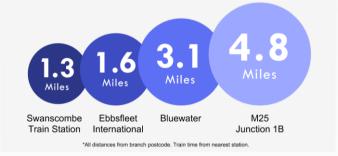

ridge freezer. Spotlights. Laminate flooring.

**Living Area:** Double glazed doors leading to wrap around balcony. Double glazed window to side. Radiator. Laminate flooring.

**Bedroom One:** 3.5m x 3.43m (11'6" x 11'3") Double glazed window. Radiator. Carpet.

**Ensuite Bathroom:** 2.8m x 1.57m (9'2" x 5'2") Double glazed frosted window. Low level WC. Vanity wash hand basin. Shower cubicle. Heated towel rail. Tiled walls. Vinyl flooring.

**Bedroom Two:** 3.23m x 2.84m (10'7" x 9'4") Double glazed window. Radiator. Carpet.

**Bathroom:** 1.96m x 1.88m (6'5" x 6'2") Low level WC. Floating wash hand basin. Panelled bath with shower attachment. Radiator. Extractor fan. Part tiled walls. Vinyl flooring.









## **Property Location**

Lett Lane, Castle Hill, Ebbsfleet Valley, DA10 1BS





## **Exterior**

Wrap around balcony.

Allocated parking bay.

#### **Additional Information**

Dartford Borough Council - Tax Band D

Boiler is located in a cupboard

Total floor area: 70 sq. metres

## **Leasehold Information**

Lease created: October 2016

Time remaining on lease: Approx. 150 years (2022)

Ground Rent: £375 Per Annum Service Charge: £1,750 Per Annum

(All information regarding lease term and service charges have been provided by the seller and should be verified by your solicitor).



These particulars do not form part of an offer or contract and must not be relied upon as statements or representation of fact. Any areas, measurements, journey times or distances are approximate. The text, images, photographs and plans are for guidance only and are not necessarily compr