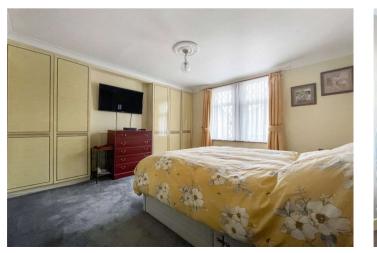

Landing Loft access.

Loft Part boarded.

**Bedroom One** 3.96m x 3.7m (13' x 12'2") Double glazed window to front. Carpet. Radiator.

**Bedroom Two** 3.73m x 2.44m (12'3" x 8') Double glazed window to rear. Carpet. Radiator.