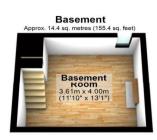

**Bathroom** 2.57m x 2.44m (8'5" x 8') Double glazed window to side and rear. Low level WC. Pedestal wash hand basin. Panelled bath with shower over. Part tiled walls. Vinyl flooring. Radiator.

**Cellar Room** 4m x 3.56m (13'1" x 11'8") Double glazed window to rear. Light and power. Radiator.

### Exterior

Rear Garden Rear access. Patio and gravelled area.

Total area: approx. 101.7 sq. metres (1094.6 sq. feet)