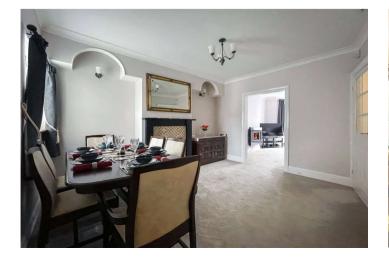

### Interior

**Entrance Hall** Double glazed door to front. Stairs to first floor. Carpet. Radiator.

**Lounge** 4.47m x 2.95m (14'8" x 9'8") Double glazed window to front. Radiator. Carpet.

**Dining Room** 3.76m x 3.1m (12'4" x 10'2") Double glazed window to rear. Carpet. Radiator.