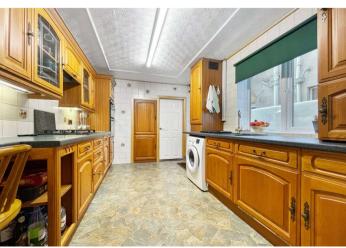

**Kitchen** 3.78m x 2.62m (12'5" x 8'7") Double glazed window to side. Range of wall and base units with worksurface over. Gas hob. Electric double oven. Integrated fridge freezer. Space for washing machine.