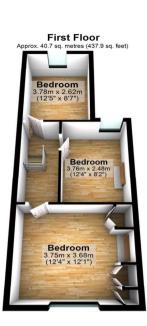

Landing Loft access.

Loft Part boarded.

**Bedroom One** 3.96m x 3.7m (13' x 12'2") Double glazed window to front. Carpet. Radiator.

**Bedroom Two** 3.73m x 2.44m (12'3" x 8') Double glazed window to rear. Carpet. Radiator.

**Bedroom Three** 2.64m x 3.8m (8'8" x 12'6") Double glazed window to rear. Carpet. Radiator.