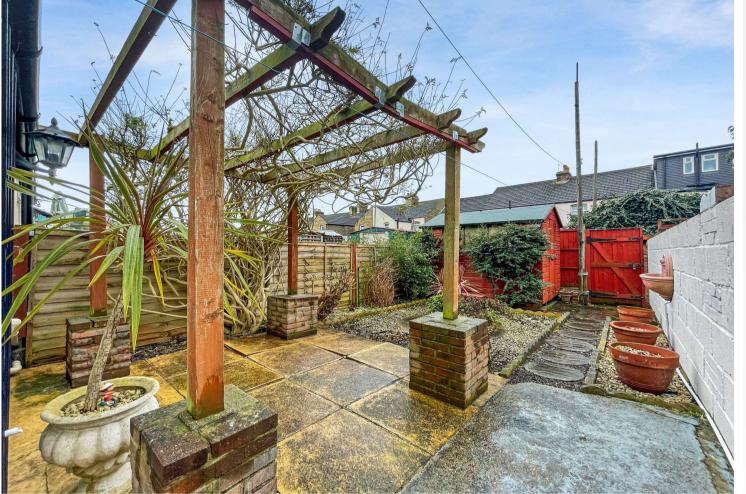

### Exterior

Rear Garden Rear access. Patio and gravelled area.

Total area: approx. 101.7 sq. metres (1094.6 sq. feet)