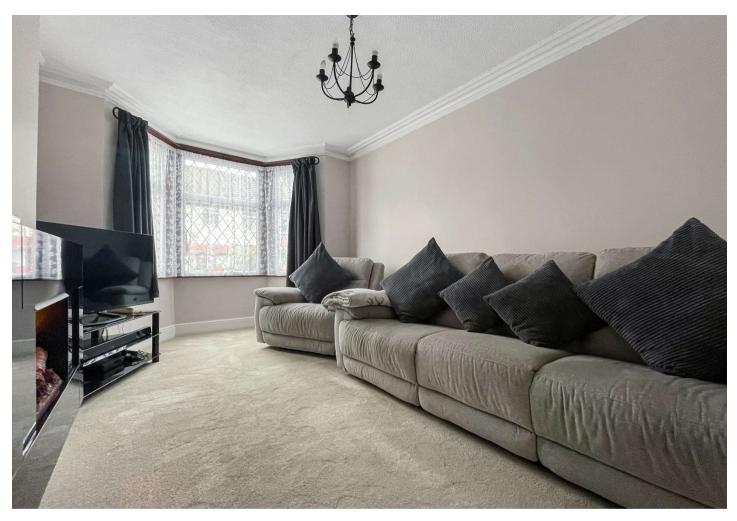

### Interior

**Entrance Hall** Double glazed door to front. Stairs to first floor. Carpet. Radiator.

**Lounge** 4.47m x 2.95m (14'8" x 9'8") Double glazed window to front. Radiator. Carpet.

**Dining Room** 3.76m x 3.1m (12'4" x 10'2") Double glazed window to rear. Carpet. Radiator.