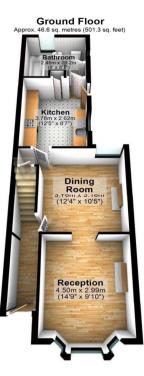

### Interior

**Entrance Hall** Double glazed door to front. Stairs to first floor. Carpet. Radiator.

**Lounge** 4.47m x 2.95m (14'8" x 9'8") Double glazed window to front. Radiator. Carpet.

**Dining Room** 3.76m x 3.1m (12'4" x 10'2") Double glazed window to rear. Carpet. Radiator.

**Kitchen** 3.78m x 2.62m (12'5" x 8'7") Double glazed window to side. Range of wall and base units with worksurface over. Gas hob. Electric double oven. Integrated fridge freezer. Space for washing machine.

**Bathroom** 2.57m x 2.44m (8'5" x 8') Double glazed window to side and rear. Low level WC. Pedestal wash hand basin. Panelled bath with shower over. Part tiled walls. Vinyl flooring. Radiator.

**Cellar Room** 4m x 3.56m (13'1" x 11'8") Double glazed window to rear. Light and power. Radiator.

### Exterior

Rear Garden Rear access. Patio and gravelled area.

Total area: approx. 101.7 sq. metres (1094.6 sq. feet)