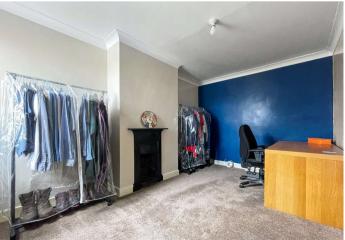

**Bedroom Three** 2.64m x 3.8m (8'8" x 12'6") Double glazed window to rear. Carpet. Radiator.