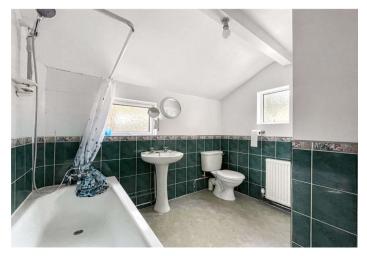

**Bathroom** 2.57m x 2.44m (8'5" x 8') Double glazed window to side and rear. Low level WC. Pedestal wash hand basin. Panelled bath with shower over. Part tiled walls. Vinyl flooring. Radiator.

**Cellar Room** 4m x 3.56m (13'1" x 11'8") Double glazed window to rear. Light and power. Radiator.