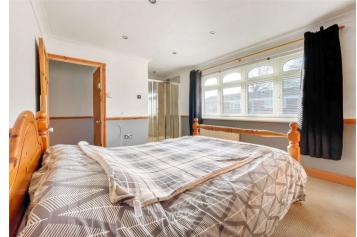

Bedroom One 2.95m x 5.49m (9'8" x 18') Double glazed window to rear. Shower enclosed. Carpet. Radiator.

**Bedroom Two** 2.92m x 3.73m (9'7" x 12'3") Double glazed window to rear. Fitted wardrobes. Carpet. Radiator.