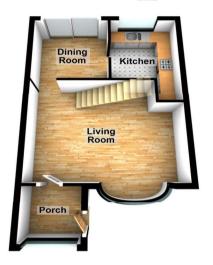

### **Interior**

Porch 1.73m x 2.06m (5'8" x 6'9") Double glazed door to front. Tiled flooring. Radiator.

Lounge 3.8m x 5.03m (12'6" x 16'6") Double glazed bay window to front. Carpet. Radiator.

Dining Room 2.64m x 2.57m (8'8" x 8'5") Double glazed doors to rear. Laminate flooring. Radiator.

Kitchen 3.43m x 2.29m (11'3" x 7'6") Double glazed window to rear. Range of wall and base units with worksurface over. Space for appliances. Tiled flooring.

Landing 2.62m x 2.06m (8'7" x 6'9") Loft access. Carpet.