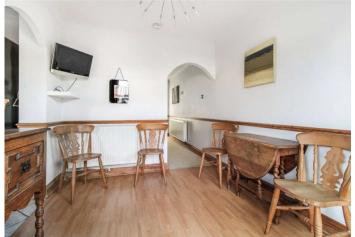

### **Interior**

Porch 1.73m x 2.06m (5'8" x 6'9") Double glazed door to front. Tiled flooring. Radiator.

Lounge 3.8m x 5.03m (12'6" x 16'6") Double glazed bay window to front. Carpet. Radiator.

Dining Room 2.64m x 2.57m (8'8" x 8'5") Double glazed doors to rear. Laminate flooring. Radiator.