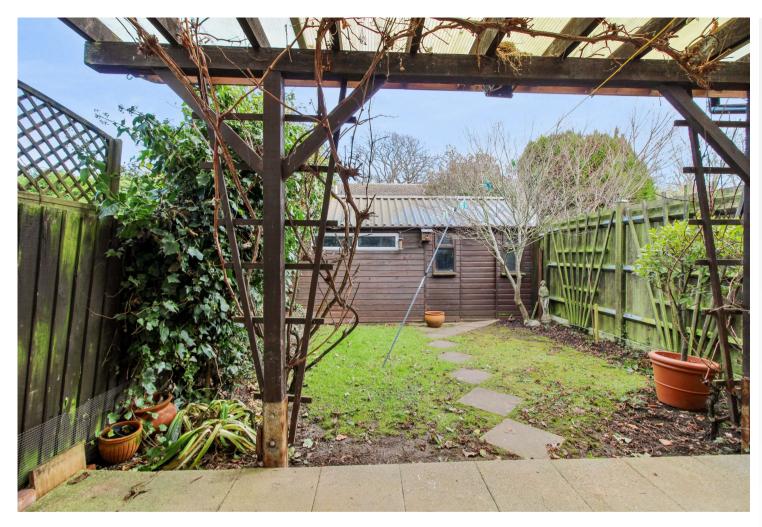

### **Exterior**

Rear Garden North East Facing Garden. Patio and lawn. Shed.

Total area: approx. 920.1 sq. feet

Please be advised this plan is offered for marketing purposes only. It can not be relied upon for exact or precise measurements, angles, window or door openings. Whilst every effort is made to ensure the accuracy the company or provider accepts no responsibility for the content.