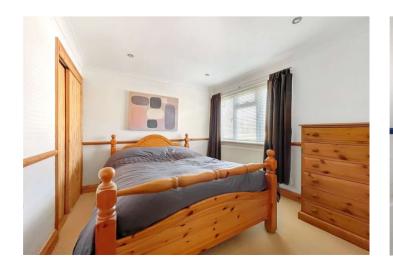

Bedroom One 2.95m x 5.49m (9'8" x 18') Double glazed window to rear. Shower enclosed. Carpet. Radiator.

**Bedroom Two** 2.92m x 3.73m (9'7" x 12'3") Double glazed window to rear. Fitted wardrobes. Carpet. Radiator.