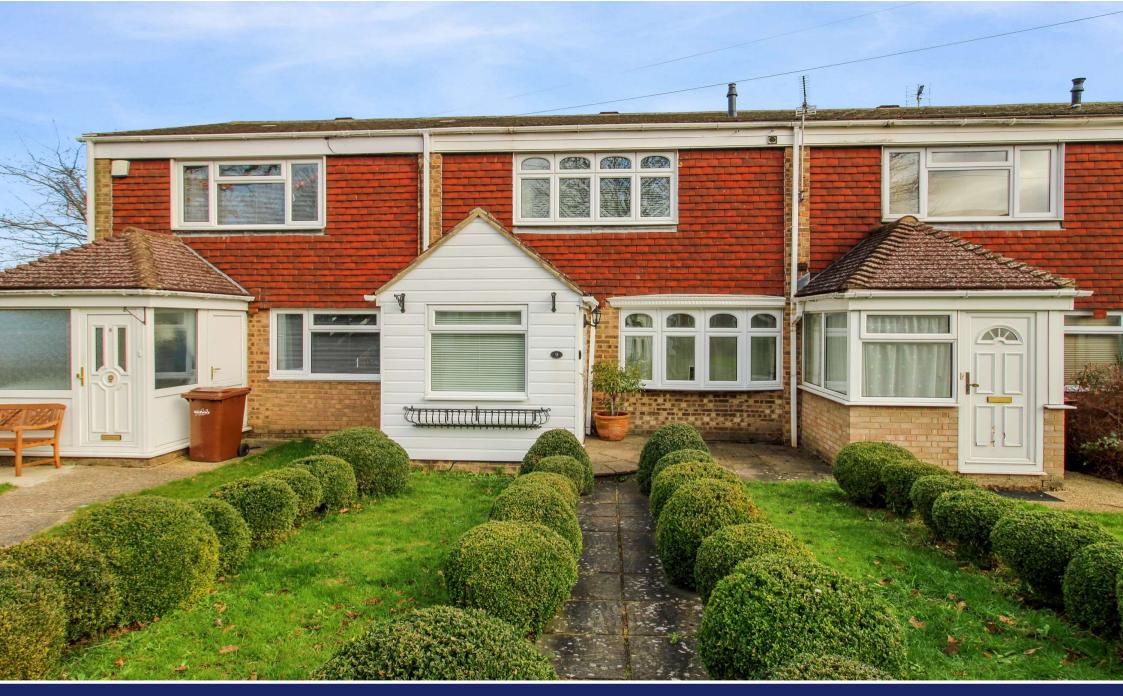

# Rowbrocke Close, Gillingham

Robinson Michael and Jackson are delighted to offer this two bedroom terrace property in a popular area with no forward chain!

# **Property Features**

- Council Tax: B
- EPC Rating: C
- 920.1 Square Feet
- No forward Chain
- North East Facing Garden
- Garage En Bloc
- Excellent local schools
- Viewing highly recommended

### **Exterior**

Rear Garden North East Facing Garden. Patio and lawn. Shed.

Total area: approx. 920.1 sq. feet

Please be advised this plan is offered for marketing purposes only. It can not be relied upon for exact or precise measurements, angles, window or door openings. Whilst every effort is made to ensure the accuracy the company or provider accepts no responsibility for the content.