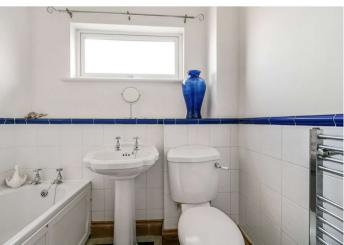

Bathroom 1.85m x 2m (6'1" x 6'7") Double glazed window to rear. Low level WC. Wash hand basin. Bath. Heated towel rail. Vinyl flooring.