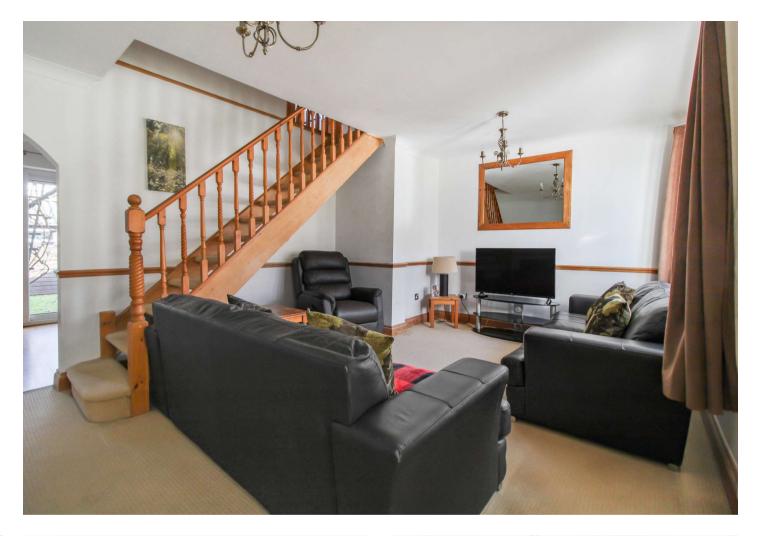

### **Interior**

Porch 1.73m x 2.06m (5'8" x 6'9") Double glazed door to front. Tiled flooring. Radiator.

Lounge 3.8m x 5.03m (12'6" x 16'6") Double glazed bay window to front. Carpet. Radiator.

Dining Room 2.64m x 2.57m (8'8" x 8'5") Double glazed doors to rear. Laminate flooring. Radiator.