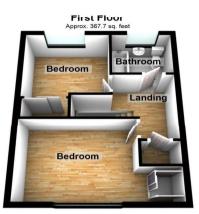

Kitchen 3.43m x 2.29m (11'3" x 7'6") Double glazed window to rear. Range of wall and base units with worksurface over. Space for appliances. Tiled flooring.

Landing 2.62m x 2.06m (8'7" x 6'9") Loft access. Carpet.

Bedroom One 2.95m x 5.49m (9'8" x 18') Double glazed window to rear. Shower enclosed. Carpet. Radiator.

**Bedroom Two** 2.92m x 3.73m (9'7" x 12'3") Double glazed window to rear. Fitted wardrobes. Carpet. Radiator.

Bathroom 1.85m x 2m (6'1" x 6'7") Double glazed window to rear. Low level WC. Wash hand basin. Bath. Heated towel rail. Vinyl flooring.