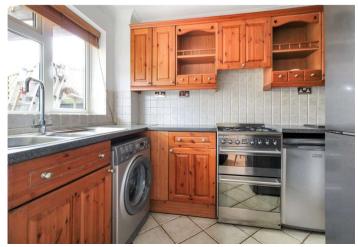

Kitchen 3.43m x 2.29m (11'3" x 7'6") Double glazed window to rear. Range of wall and base units with worksurface over. Space for appliances. Tiled flooring.

Landing 2.62m x 2.06m (8'7" x 6'9") Loft access. Carpet.