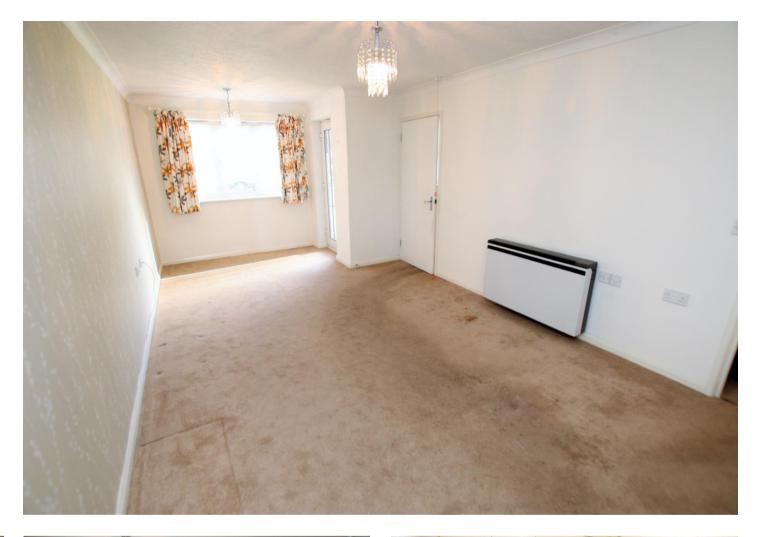

#### **Interior**

**Entrance Hall** 2.95m x 0.91m (9'8" x 3') Entrance door to front, built in storage cupboard housing hot water cylinder, economy 7 storage heater, carpet.

**Lounge/Dining Room** 6.43m x 3.35m (21'1" x 11') Double glazed window to rear, double glazed door to side leading to patio, coved ceiling, economy 7 storage heater, carpet.