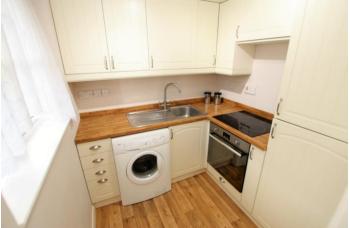

**Kitchen** 1.98m x 1.98m (6'6" x 6'6") Double glazed window to rear, matching range of wall and base units incorporating cupboards, drawers and worktops, stainless steel sink unit with drainer and mixer tap, integrated fridge/freezer, oven and hob with extractor hood above, plumbed for washing machine, vinyl flooring.