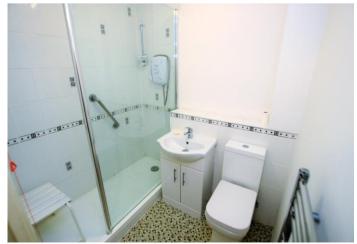

**Bedroom** 3.76m x 2.64m (12'4" x 8'8") Double glazed window to rear, coved ceiling, built in storage cupboard, economy 7 storage heater, carpet.

**Shower Room**  $1.9m \times 1.63m$  (6'3"  $\times 5'4$ ") Walk in shower, vanity wash hand basin, low level WC, chrome heated towel rail, tiled walls, vinyl flooring.