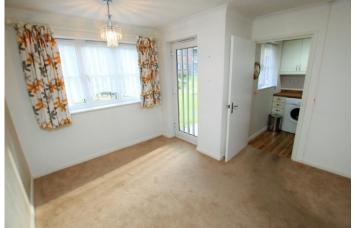

#### **Interior**

**Entrance Hall** 2.95m x 0.91m (9'8" x 3') Entrance door to front, built in storage cupboard housing hot water cylinder, economy 7 storage heater, carpet.

**Lounge/Dining Room** 6.43m x 3.35m (21'1" x 11') Double glazed window to rear, double glazed door to side leading to patio, coved ceiling, economy 7 storage heater, carpet.

**Kitchen** 1.98m x 1.98m (6'6" x 6'6") Double glazed window to rear, matching range of wall and base units incorporating cupboards, drawers and worktops, stainless steel sink unit with drainer and mixer tap, integrated fridge/freezer, oven and hob with extractor hood above, plumbed for washing machine, vinyl flooring.