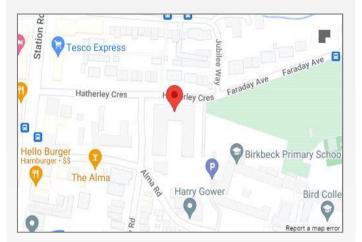

2.64m (12'4" x 8'8") Double glazed window to rear, coved ceiling, built in storage cupboard, economy 7 storage heater, carpet.

**Shower Room**  $1.9m \times 1.63m$  (6'3"  $\times 5'4$ ") Walk in shower, vanity wash hand basin, low level WC, chrome heated towel rail, tiled walls, vinyl flooring.

### **Exterior**

**Communal Gardens** Private patio leading to communal gardens.

#### **Leasehold Information**

Unexpired term of lease: 65 years

Original start and lease term: 10/02/1988 for 99 Years

Current ground rent: Peppercorn Current service charge: £2,245 Next ground rent review: N/A

All the above needs to be verified by your solicitor.

#### **Ground Floor**



For Illustration Only Plan produced using PlanUp.







## **Property Location**

Hatherley Crescent, Sidcup, DA14 4HY





### **Additional Information**

Sidcup is located in the London Borough of Bexley. It enjoys a busy high street, a library, supermarkets, a train station, the borough's main hospital, good schools and leisure facilities.

Commuters use Sidcup train station for a direct service into Central London, with journey times from 18 minutes. Sidcup is brimming with pubs and restaurants, with friendly 'locals' serving the community.





These particulars do not form part of an offer or contract and must not be relied upon as statements or representation of fact. Any areas, measurements, journey times or distances are approximate. The text, images, photographs and plans are for guidance only and are not necessarily comprehensive. It should not be assumed that the property has all necessary plann