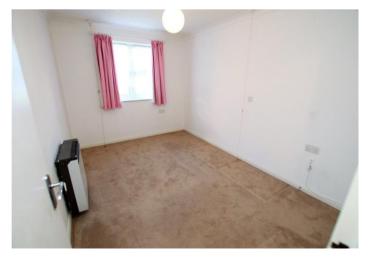

**Bedroom** 3.76m x 2.64m (12'4" x 8'8") Double glazed window to rear, coved ceiling, built in storage cupboard, economy 7 storage heater, carpet.

**Shower Room**  $1.9m \times 1.63m$  (6'3"  $\times 5'4$ ") Walk in shower, vanity wash hand basin, low level WC, chrome heated towel rail, tiled walls, vinyl flooring.