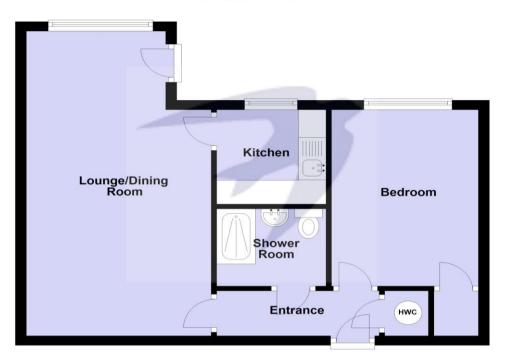

d fridge/freezer, oven and hob with extractor hood above, plumbed for washing machine, vinyl flooring.

**Bedroom** 3.76m x 2.64m (12'4" x 8'8") Double glazed window to rear, coved ceiling, built in storage cupboard, economy 7 storage heater, carpet.

**Shower Room**  $1.9m \times 1.63m$  (6'3"  $\times 5'4$ ") Walk in shower, vanity wash hand basin, low level WC, chrome heated towel rail, tiled walls, vinyl flooring.

### **Exterior**

**Communal Gardens** Private patio leading to communal gardens.

#### **Leasehold Information**

Unexpired term of lease: 65 years

Original start and lease term: 10/02/1988 for 99 Years

Current ground rent: Peppercorn Current service charge: £2,245 Next ground rent review: N/A

All the above needs to be verified by your solicitor.

#### **Ground Floor**



For Illustration Only Plan produced using PlanUp.







## **Property Location**

Hatherley Crescent, Sidcup, DA14 4HY





### **Additional Information**

Sidcup is located in the London Borough of Bexley. It enjoys a busy high street, a library, supermarkets, a train station, the borough's main hospital, good schools and leisure facilities.

Commuters use Sidcup train station for a direct service into Central London, with journey times from 18 minutes. Sidcup is brimming with pubs and restaurants, with friendly 'locals' serving the community.





These particulars do not form part of an offer or contract and must not be relied upon as statements or representation of fact. Any areas, measurements, journey times or distances are approximate. The text, images, photographs and plans are