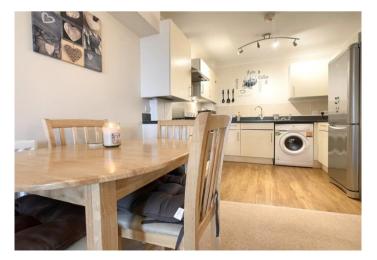

### **Interior**

**Entrance Hall:** Telephone entry system. Storage cupboard. Airing cupboard with storage space. Radiator. Carpet.

Open Plan Living 7.26m x 3.28m (23'10" x 10'9")

**Kitchen Area:** Range of matching wall and base units with complimentary work surface over. Stainless steel sink with drainer. Integrated electric oven, gas hob and extractor. Plumbed for washing machine. Space for fridge freezer. Cupboard housing boiler. Local tiling for splashback. High spec vinyl flooring.