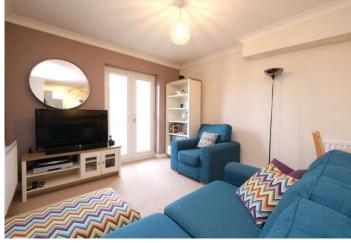

**Lounge Area**: Double glazed doors to Juliette style balcony. Two radiators. Carpet.

**Bedroom One:** 3.4m x 2.92m (11'2" x 9'7") Double glazed window. Radiator. Carpet.

**Ensuite Shower Room:** 2.06m x 1.7m (6'9" x 5'7") Low level WC. Pedestal wash hand basin. Shower cubicle. Heated towel rail. Vinyl tiled flooring.