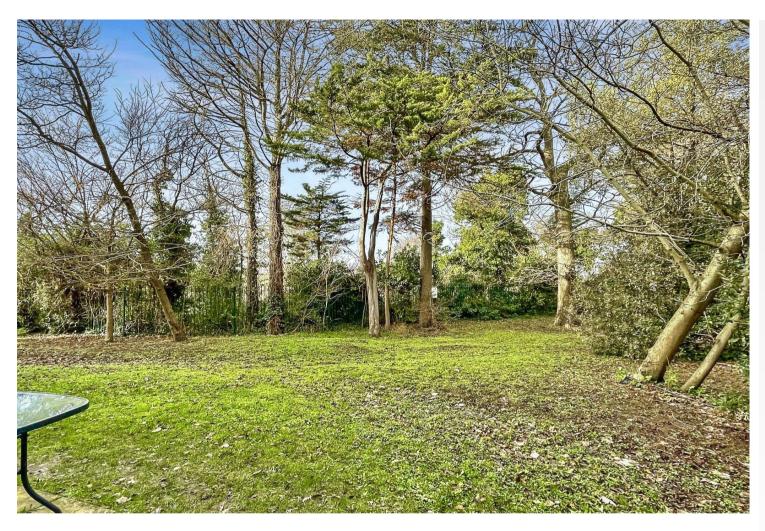

lectric oven, gas hob and extractor. Plumbed for washing machine. Space for fridge freezer. Cupboard housing boiler. Local tiling for splashback. High spec vinyl flooring.

**Lounge Area**: Double glazed doors to Juliette style balcony. Two radiators. Carpet.

**Bedroom One:** 3.4m x 2.92m (11'2" x 9'7") Double glazed window. Radiator. Carpet.

**Ensuite Shower Room:** 2.06m x 1.7m (6'9" x 5'7") Low level WC. Pedestal wash hand basin. Shower cubicle. Heated towel rail. Vinyl tiled flooring.

**Bedroom Two:** 3.84m x 2.54m (12'7" x 8'4") Double glazed window. Radiator. Carpet.

**Bathroom:** 2.18m x 2.03m (7'2" x 6'8") Low level WC. Pedestal wash hand basin. Panelled bath with shower attachment and mixer taps. Heated towel rail. Extractor fan. Part tiled walls. Vinyl tiled flooring.









## **Property Location**

7 Mount Nod, London Road, DA9 9HX





\*All distances from branch postcode. Train time from nearest station.

## **Exterior**

Allocated parking bay.

Communal Garden.

#### **Additional Information**

Dartford Borough Council - Tax Band D

The boiler is located in the Kitchen

Total floor area: 65 sq. metres

## **Leasehold Information**

Remaining term on lease: 111 years (2023)

Service Charge: approx. £78 per month

(All information regarding lease term and service charge has been provided by the seller and should be verified by your solicitor).



These particulars do not form part of an offer or contract and must not be relied upon as statements or representation of fact. Any areas, measurements, journey times or distances are approximate. The text, image