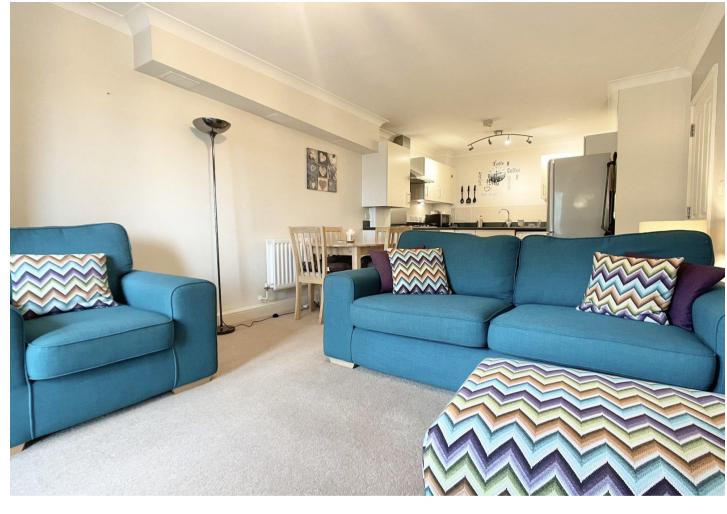

### **Interior**

**Entrance Hall:** Telephone entry system. Storage cupboard. Airing cupboard with storage space. Radiator. Carpet.

Open Plan Living 7.26m x 3.28m (23'10" x 10'9")

**Kitchen Area:** Range of matching wall and base units with complimentary work surface over. Stainless steel sink with drainer. Integrated electric oven, gas hob and extractor. Plumbed for washing machine. Space for fridge freezer. Cupboard housing boiler. Local tiling for splashback. High spec vinyl flooring.

**Lounge Area**: Double glazed doors to Juliette style balcony. Two radiators. Carpet.

**Bedroom One:** 3.4m x 2.92m (11'2" x 9'7") Double glazed window. Radiator. Carpet.

**Ensuite Shower Room:** 2.06m x 1.7m (6'9" x 5'7") Low level WC. Pedestal wash hand basin. Shower cubicle. Heated towel rail. Vinyl tiled flooring.