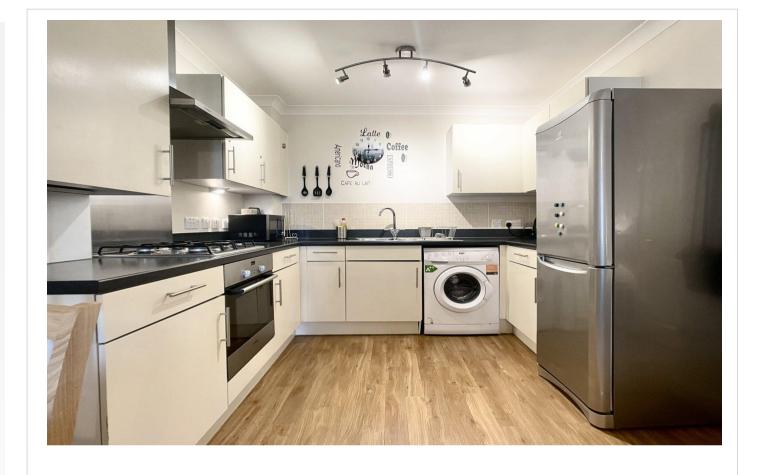

### **Interior**

**Entrance Hall:** Telephone entry system. Storage cupboard. Airing cupboard with storage space. Radiator. Carpet.

Open Plan Living 7.26m x 3.28m (23'10" x 10'9")

**Kitchen Area:** Range of matching wall and base units with complimentary work surface over. Stainless steel sink with drainer. Integrated electric oven, gas hob and extractor. Plumbed for washing machine. Space for fridge freezer. Cupboard housing boiler. Local tiling for splashback. High spec vinyl flooring.