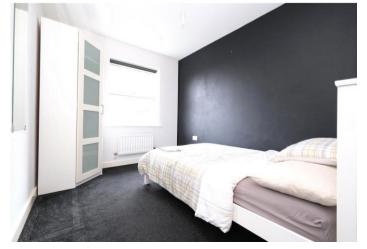

**Lounge Area**: Double glazed doors to Juliette style balcony. Two radiators. Carpet.

**Bedroom One:** 3.4m x 2.92m (11'2" x 9'7") Double glazed window. Radiator. Carpet.

**Ensuite Shower Room:** 2.06m x 1.7m (6'9" x 5'7") Low level WC. Pedestal wash hand basin. Shower cubicle. Heated towel rail. Vinyl tiled flooring.