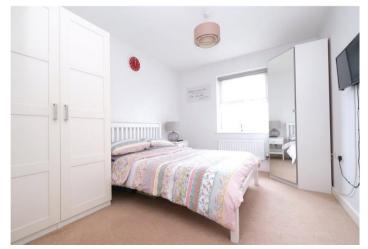

**Bedroom Two:** 3.84m x 2.54m (12'7" x 8'4") Double glazed window. Radiator. Carpet.

**Bathroom:** 2.18m x 2.03m (7'2" x 6'8") Low level WC. Pedestal wash hand basin. Panelled bath with shower attachment and mixer taps. Heated towel rail. Extractor fan. Part tiled walls. Vinyl tiled flooring.