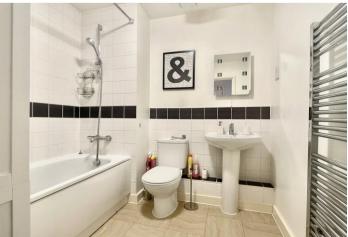

**Bedroom Two:** 3.84m x 2.54m (12'7" x 8'4") Double glazed window. Radiator. Carpet.

**Bathroom:** 2.18m x 2.03m (7'2" x 6'8") Low level WC. Pedestal wash hand basin. Panelled bath with shower attachment and mixer taps. Heated towel rail. Extractor fan. Part tiled walls. Vinyl tiled flooring.