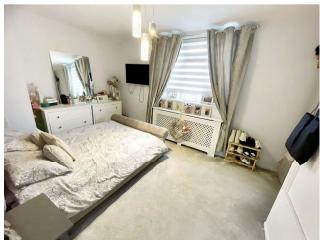

**First Floor Landing:** 1.52m x 0.84m (5' x 2'9") Carpet. Doors to:-

**Bedroom 1:** 4.93m x 10['3 (16'2" x 10['3) Double glazed window to front. Built-in cupboard. Carpet.

**Bedroom 2:** 4.2m x 2.8m (13'9" x 9'2") Two double glazed windows to rear. Radiator. Carpet.