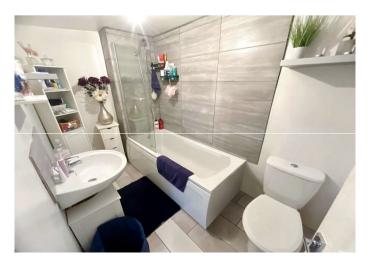

**Bedroom 3:** 3.23m x 2.06m (10'7" x 6'9") Double glazed window to rear. Radiator. Carpet.

**Bathroom:** 2.26m x 1.68m (7'5" x 5'6") Double glazed frosted window to rear. Suite comprising panelled bath with overhead shower. Wash hand basin.

#### Low level w.c.