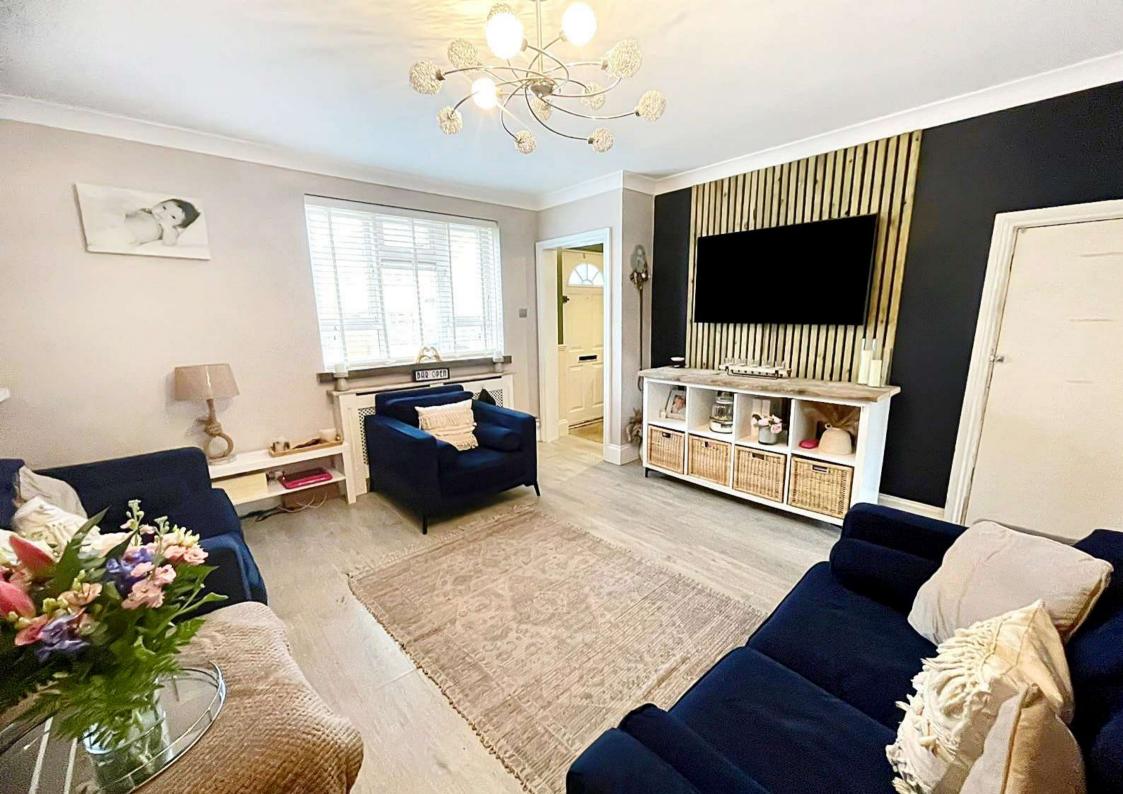

#### £310,000 Freehold

Introducing this Three Bedroom Mid-Terrace House in Immaculate Condition with Full Annexe in the Garden. This Property is Perfect for First Time Buyers Wanting to Pair Living Space with Great Decor.

### Benefitting from:

- Total Square Footage: 1038.9 Sq. Ft.
- Three Good Sized Bedrooms
- Annex in Garden
- Immaculate Throughout
- Open Plan Kitchen-Diner
- Separate Lounge
- Low Maintenance Garden with Side-Access
- Council Tax: B
- EPC Rating: D

#### Accommodation

Entrance: Double glazed door into:-Lounge: 4.2m x 4m (13'9" x 13'1") Double glazed window to front. Radiator. Shelving. Wood flooring.

**Kitchen:** 4.85m x 2.92m (15'11" x 9'7") Double glazed window to rear. Wall and base units with work surface over Space for free standing range cooker. Built-in washing machine and dishwasher. Sink and drainer unit. Wood style Amtico flooring.