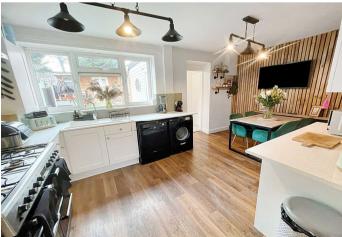

#### Accommodation

Entrance: Double glazed door into:-Lounge: 4.2m x 4m (13'9" x 13'1") Double glazed window to front. Radiator. Shelving. Wood flooring.

**Kitchen:** 4.85m x 2.92m (15'11" x 9'7") Double glazed window to rear. Wall and base units with work surface over Space for free standing range cooker. Built-in washing machine and dishwasher. Sink and drainer unit. Wood style Amtico flooring.