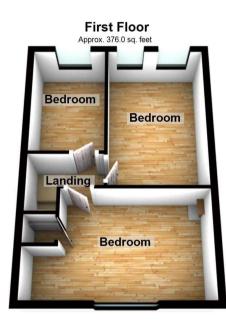

**First Floor Landing:** 1.52m x 0.84m (5' x 2'9") Carpet. Doors to:-

**Bedroom 1:** 4.93m x 10['3 (16'2" x 10['3) Double glazed window to front. Built-in cupboard. Carpet.

**Bedroom 2:** 4.2m x 2.8m (13'9" x 9'2") Two double glazed windows to rear. Radiator. Carpet.

**Bedroom 3:** 3.23m x 2.06m (10'7" x 6'9") Double glazed window to rear. Radiator. Carpet.

**Bathroom:** 2.26m x 1.68m (7'5" x 5'6") Double glazed frosted window to rear. Suite comprising panelled bath with overhead shower. Wash hand basin.

#### Location

(All distances & times are approximates)

Total area: approx. 1038.9 sq. feet

Please be advised this plan is offered for marketing purposes only. It can not be relied upon for exact or precise measurements, angles, window or door openings. Whilst every effort is made to ensure the accuracy the company or provider accepts no responsibility for the content. Plan produced using PlanUp.