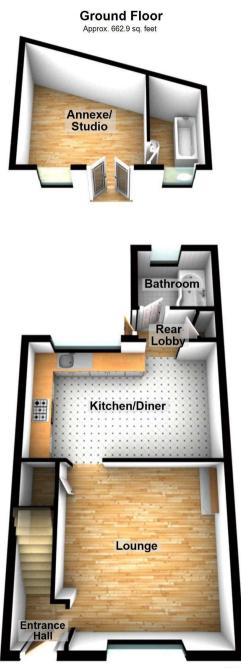

### Benefitting from:

- Total Square Footage: 1038.9 Sq. Ft.
- Three Good Sized Bedrooms
- Annex in Garden
- Immaculate Throughout
- Open Plan Kitchen-Diner
- Separate Lounge
- Low Maintenance Garden with Side-Access
- Council Tax: B
- EPC Rating: D

#### Accommodation

Entrance: Double glazed door into:-Lounge: 4.2m x 4m (13'9" x 13'1") Double glazed window to front. Radiator. Shelving. Wood flooring.

**Kitchen:** 4.85m x 2.92m (15'11" x 9'7") Double glazed window to rear. Wall and base units with work surface over Space for free standing range cooker. Built-in washing machine and dishwasher. Sink and drainer unit. Wood style Amtico flooring.

#### Exterior

Rear Garden: 33'6ft x 19'1ft: Decked & astro turf area.

Annexe: (Summer house)13'6 x 12'9 Two double glazed windows to front. Electric radiator. Wood flooring.

Bathroom: 9'11 x 5'1: Double glazed window to front. Bath with overhead shower. Wash hand basin. Low level w.c.

#### Location

(All distances & times are approximates)

Total area: approx. 1038.9 sq. feet

Please be advised this plan is offered for marketing purposes only. It can not be relied upon for exact or precise measurements, angles, window or door openings. Whilst every effort is made to ensure the accuracy the company or provider accepts no responsibility for the content. Plan produced using PlanUp.