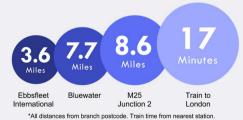

#### Location

(All distances & times are approximates)

Total area: approx. 1038.9 sq. feet

Please be advised this plan is offered for marketing purposes only. It can not be relied upon for exact or precise measurements, angles, window or door openings. Whilst every effort is made to ensure the accuracy the company or provider accepts no responsibility for the content. Plan produced using PlanUp.