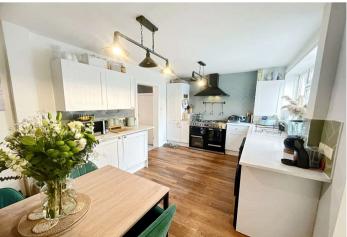

#### Accommodation

Entrance: Double glazed door into:-Lounge: 4.2m x 4m (13'9" x 13'1") Double glazed window to front. Radiator. Shelving. Wood flooring.

**Kitchen:** 4.85m x 2.92m (15'11" x 9'7") Double glazed window to rear. Wall and base units with work surface over Space for free standing range cooker. Built-in washing machine and dishwasher. Sink and drainer unit. Wood style Amtico flooring.