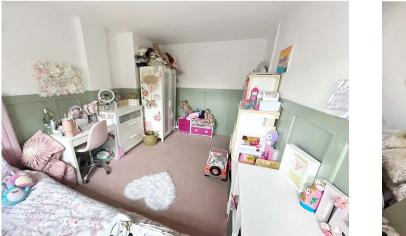

**First Floor Landing:** 1.52m x 0.84m (5' x 2'9") Carpet. Doors to:-

**Bedroom 1:** 4.93m x 10['3 (16'2" x 10['3) Double glazed window to front. Built-in cupboard. Carpet.

**Bedroom 2:** 4.2m x 2.8m (13'9" x 9'2") Two double glazed windows to rear. Radiator. Carpet.

**Bedroom 3:** 3.23m x 2.06m (10'7" x 6'9") Double glazed window to rear. Radiator. Carpet.

**Bathroom:** 2.26m x 1.68m (7'5" x 5'6") Double glazed frosted window to rear. Suite comprising panelled bath with overhead shower. Wash hand basin.