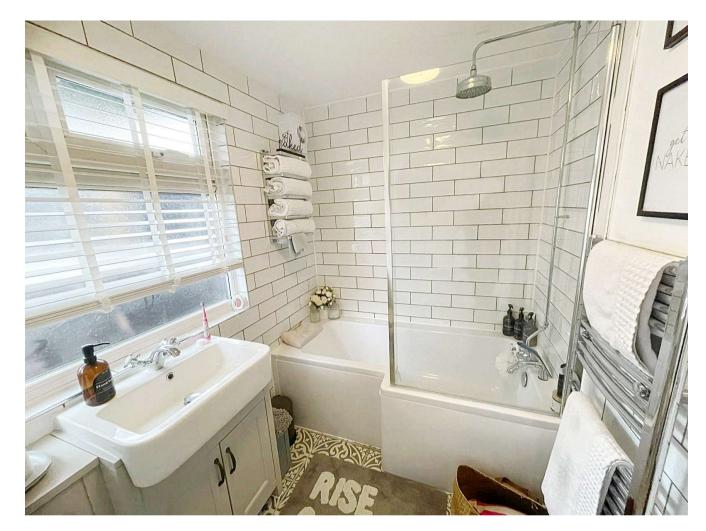

**Bedroom 3:** 3.23m x 2.06m (10'7" x 6'9") Double glazed window to rear. Radiator. Carpet.

**Bathroom:** 2.26m x 1.68m (7'5" x 5'6") Double glazed frosted window to rear. Suite comprising panelled bath with overhead shower. Wash hand basin.

#### Low level w.c.