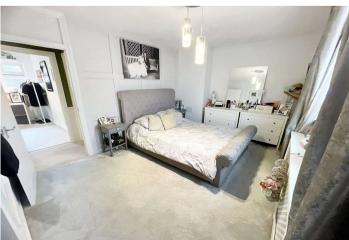

**First Floor Landing:** 1.52m x 0.84m (5' x 2'9") Carpet. Doors to:-

**Bedroom 1:** 4.93m x 10['3 (16'2" x 10['3) Double glazed window to front. Built-in cupboard. Carpet.

**Bedroom 2:** 4.2m x 2.8m (13'9" x 9'2") Two double glazed windows to rear. Radiator. Carpet.