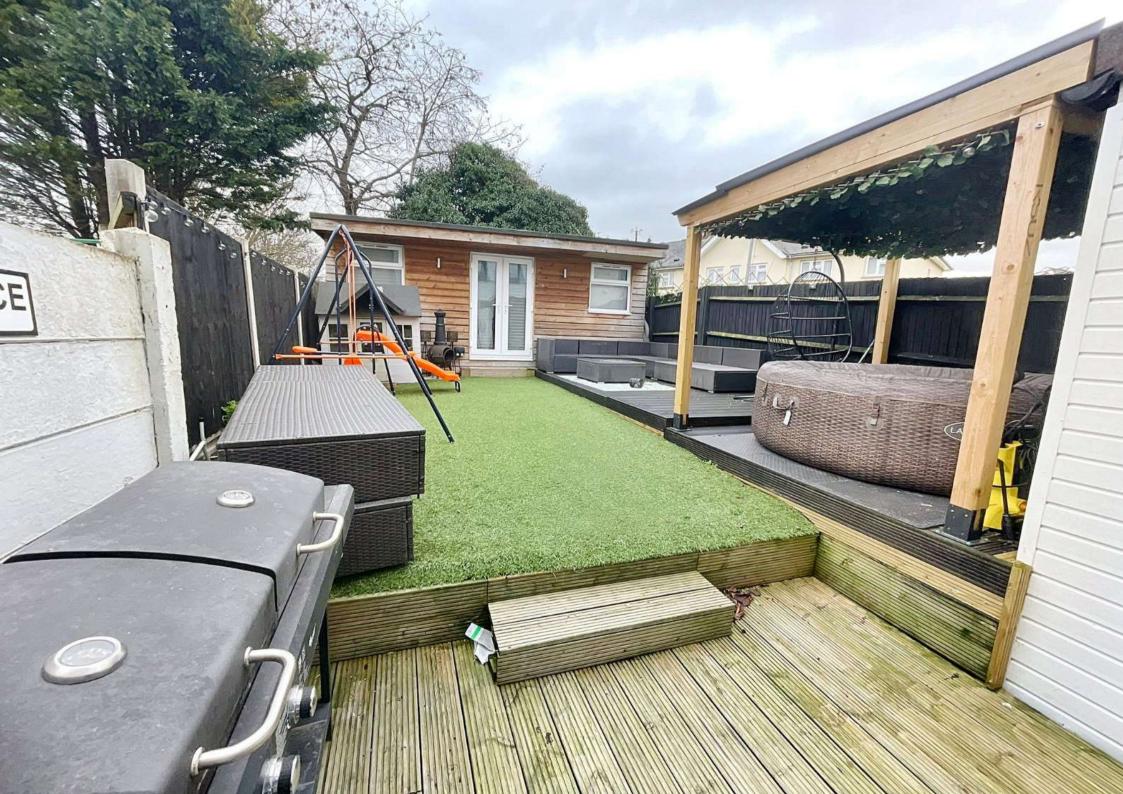

#### Exterior

Rear Garden: 33'6ft x 19'1ft: Decked & astro turf area.

Annexe: (Summer house)13'6 x 12'9 Two double glazed windows to front. Electric radiator. Wood flooring.

Bathroom: 9'11 x 5'1: Double glazed window to front. Bath with overhead shower. Wash hand basin. Low level w.c.