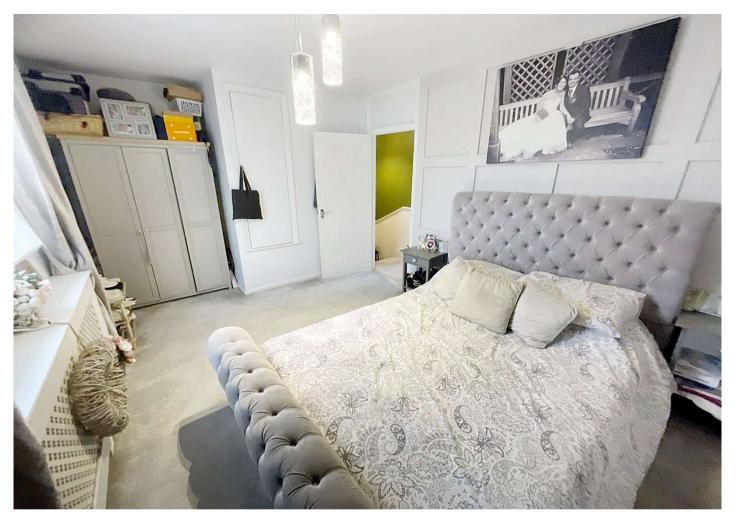

**First Floor Landing:** 1.52m x 0.84m (5' x 2'9") Carpet. Doors to:-

**Bedroom 1:** 4.93m x 10['3 (16'2" x 10['3) Double glazed window to front. Built-in cupboard. Carpet.

**Bedroom 2:** 4.2m x 2.8m (13'9" x 9'2") Two double glazed windows to rear. Radiator. Carpet.