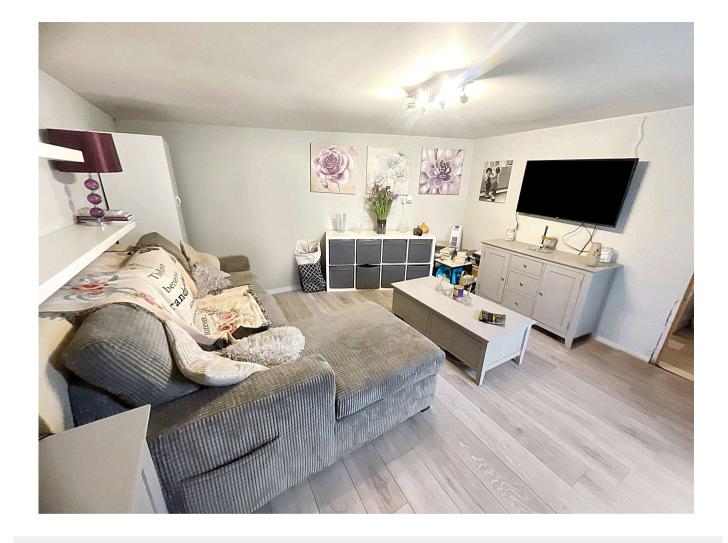

#### Accommodation

Entrance: Double glazed door into:-Lounge: 4.2m x 4m (13'9" x 13'1") Double glazed window to front. Radiator. Shelving. Wood flooring.

**Kitchen:** 4.85m x 2.92m (15'11" x 9'7") Double glazed window to rear. Wall and base units with work surface over Space for free standing range cooker. Built-in washing machine and dishwasher. Sink and drainer unit. Wood style Amtico flooring.