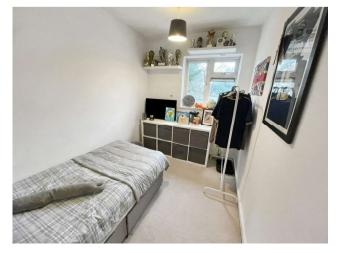

**Bedroom 3:** 3.23m x 2.06m (10'7" x 6'9") Double glazed window to rear. Radiator. Carpet.

**Bathroom:** 2.26m x 1.68m (7'5" x 5'6") Double glazed frosted window to rear. Suite comprising panelled bath with overhead shower. Wash hand basin.