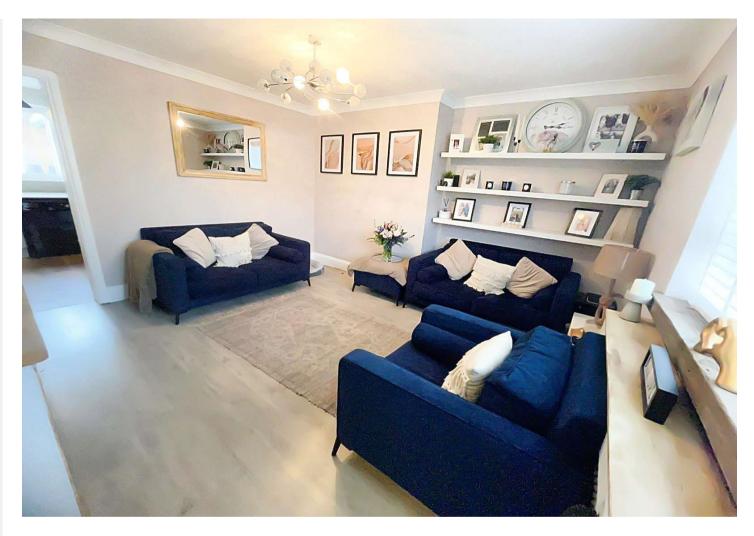

#### £310,000 Freehold

Introducing this Three Bedroom Mid-Terrace House in Immaculate Condition with Full Annexe in the Garden. This Property is Perfect for First Time Buyers Wanting to Pair Living Space with Great Decor.

### Benefitting from:

- Total Square Footage: 1038.9 Sq. Ft.
- Three Good Sized Bedrooms
- Annex in Garden
- Immaculate Throughout
- Open Plan Kitchen-Diner
- Separate Lounge
- Low Maintenance Garden with Side-Access
- Council Tax: B
- EPC Rating: D

#### Accommodation

Entrance: Double glazed door into:-Lounge: 4.2m x 4m (13'9" x 13'1") Double glazed window to front. Radiator. Shelving. Wood flooring.

**Kitchen:** 4.85m x 2.92m (15'11" x 9'7") Double glazed window to rear. Wall and base units with work surface over Space for free standing range cooker. Built-in washing machine and dishwasher. Sink and drainer unit. Wood style Amtico flooring.