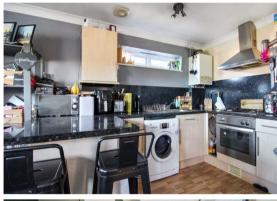

**Kitchen/Living Area** 5m x 4.78m (16'5" x 15'8") Two double glazed windows to rear. Range of wall and base units with worksurface over. Oven and gas hob. Wall mounted boiler. Space for washing machine and tumble dryer. Radiator.