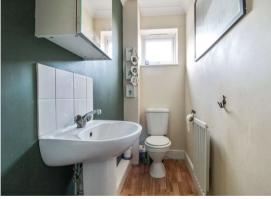

# **Interior**

Entrance Hall 2.74m x 0.91m (9' x 3') Storage cupboards. Carpet.

**Ground Floor WC** 2m x 0.97m (6'7" x 3'2") Double glazed window to side. Low level WC. Wash hand basin. Radiator. Vinyl flooring.