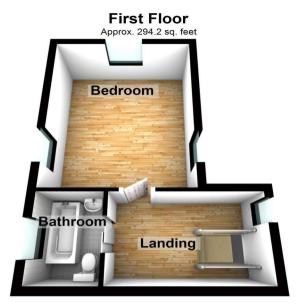

**Bedroom One** 4.5 m x 3.58 m (14'9" x 11'9") Double glazed window. Two Velux windows. Radiator. Carpet.

**Bedroom Two** 1.98m x 2.54m (6'6" x 8'4") Double glazed window to side. Radiator, Carpet.

**Bathroom** 1.42m x 2.13m (4'8" x 7') Velux window. Low level WC. Wash hand basin. Bath. Vinyl flooring.