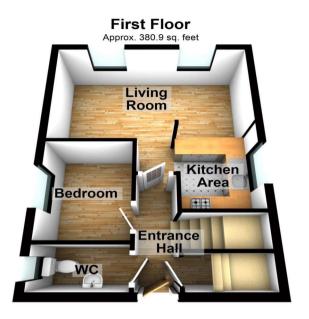

## Total area: approx. 675.1 sq. feet

Please be advised this plan is offered for marketing purposes only. It can not be relied upon for exact or precise measurements, angles, window or door openings. Whilst every effort is made to ensure the accuracy the company or provider accepts no responsibility for the content.

Plan produced using PlanUp.

# **Interior**

Entrance Hall 2.74m x 0.91m (9' x 3') Storage cupboards. Carpet.

**Ground Floor WC** 2m x 0.97m (6'7" x 3'2") Double glazed window to side. Low level WC. Wash hand basin. Radiator. Vinyl flooring.

**Kitchen/Living Area** 5m x 4.78m (16'5" x 15'8") Two double glazed windows to rear. Range of wall and base units with worksurface over. Oven and gas hob. Wall mounted boiler. Space for washing machine and tumble dryer. Radiator.