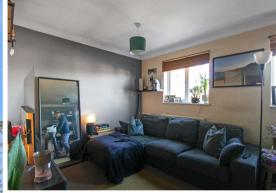

**Bedroom One** 4.5 m x 3.58 m (14'9" x 11'9") Double glazed window. Two Velux windows. Radiator. Carpet.

**Bedroom Two** 1.98m x 2.54m (6'6" x 8'4") Double glazed window to side. Radiator, Carpet.

**Bathroom** 1.42m x 2.13m (4'8" x 7') Velux window. Low level WC. Wash hand basin. Bath. Vinyl flooring.