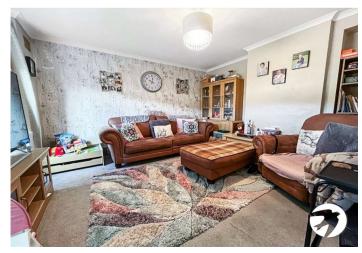

## **Interior**

**Lounge** 3.8m x 3.89m (12'6" x 12'9") Bay window to front of property, radiator

**Dining Room** 2.8m x 2.67m (9'2" x 8'9") Window to rear, leading through to kitchen

**Reception Room/Bedroom 4** 4.32m x 2.44m (14'2" x 8') Window to side of property, radiator