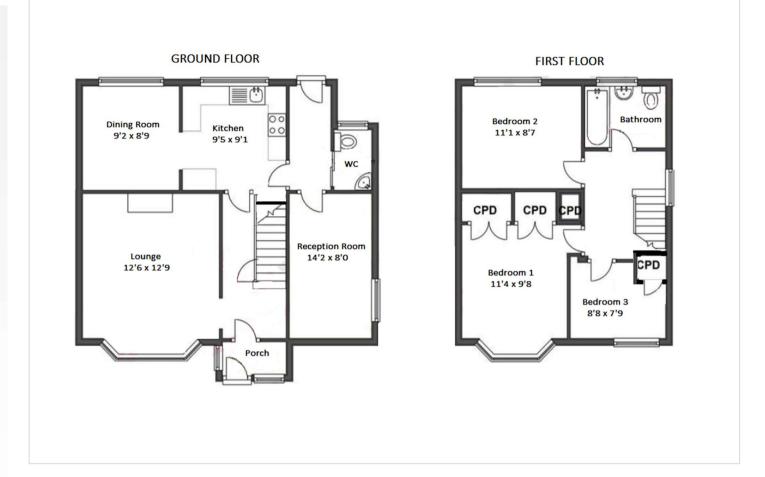

## **Interior**

**Lounge** 3.8m x 3.89m (12'6" x 12'9") Bay window to front of property, radiator

**Dining Room** 2.8m x 2.67m (9'2" x 8'9") Window to rear, leading through to kitchen

**Reception Room/Bedroom 4** 4.32m x 2.44m (14'2" x 8') Window to side of property, radiator

**Kitchen** 2.87m x 2.77m (9'5" x 9'1") Window to rear of property, door leading to WC and bedroom 4

**Bathroom** 2.24m x 1.65m (7'4" x 5'5") Window to rear, bath, basin & WC

**Bedroom 1** 3.45m x 2.95m (11'4" x 9'8") Bay window to front, radiator, built in wardrobes

**Bedroom 2** 3.38m x 2.62m (11'1" x 8'7") Window to rear, radiator

**Bedroom 3** 2.64m x 2.36m (8'8" x 7'9") Window to front, built in wardrobes, radiator