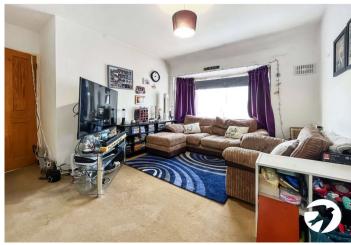

## **Interior**

**Lounge** 3.8m x 3.89m (12'6" x 12'9") Bay window to front of property, radiator

**Dining Room** 2.8m x 2.67m (9'2" x 8'9") Window to rear, leading through to kitchen

**Reception Room/Bedroom 4** 4.32m x 2.44m (14'2" x 8') Window to side of property, radiator