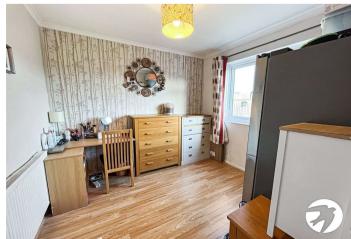

**Bedroom 2** 3.38m x 2.62m (11'1" x 8'7") Window to rear, radiator

**Bedroom 3** 2.64m x 2.36m (8'8" x 7'9") Window to front, built in wardrobes, radiator