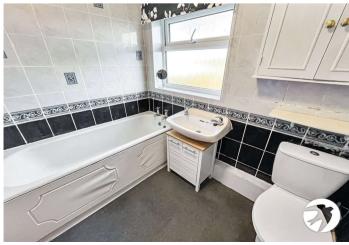

**Kitchen** 2.87m x 2.77m (9'5" x 9'1") Window to rear of property, door leading to WC and bedroom 4

**Bathroom** 2.24m x 1.65m (7'4" x 5'5") Window to rear, bath, basin & WC

**Bedroom 1** 3.45m x 2.95m (11'4" x 9'8") Bay window to front, radiator, built in wardrobes