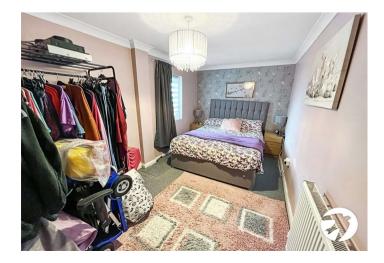

**Kitchen** 2.87m x 2.77m (9'5" x 9'1") Window to rear of property, door leading to WC and bedroom 4

**Bathroom** 2.24m x 1.65m (7'4" x 5'5") Window to rear, bath, basin & WC

**Bedroom 1** 3.45m x 2.95m (11'4" x 9'8") Bay window to front, radiator, built in wardrobes