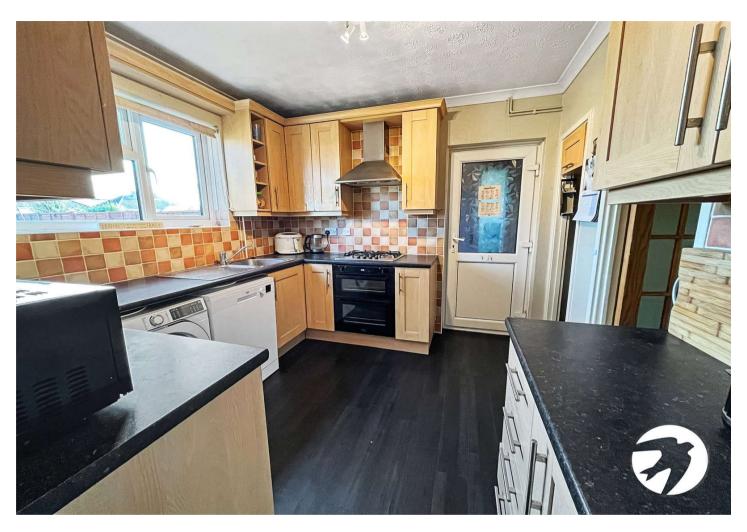

**Kitchen** 2.87m x 2.77m (9'5" x 9'1") Window to rear of property, door leading to WC and bedroom 4

**Bathroom** 2.24m x 1.65m (7'4" x 5'5") Window to rear, bath, basin & WC

**Bedroom 1** 3.45m x 2.95m (11'4" x 9'8") Bay window to front, radiator, built in wardrobes