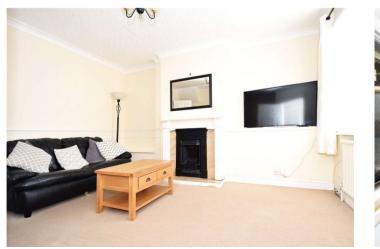

## Interior

Entrance Hall Door to front. Stairs to first floor. Door into reception.

**Reception Room** 4.32m x 4.06m (14'2" x 13'4") Double glazed window to front. Door into kitchen/dining room. Radiator.