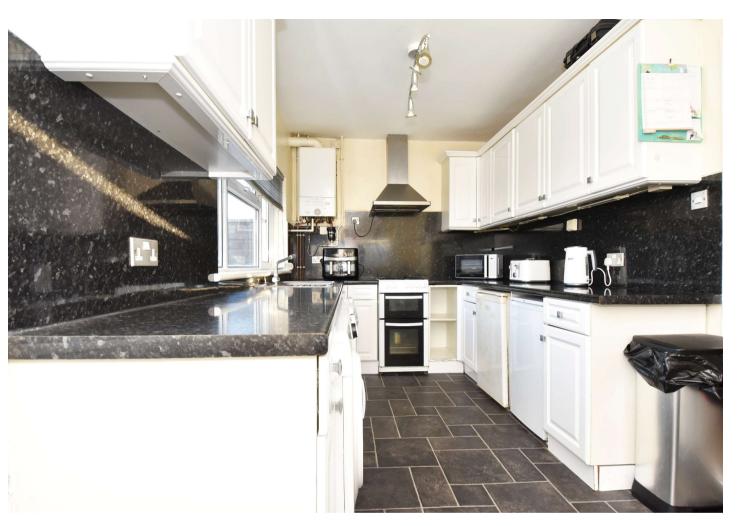

**Kitchen/Dining Room** 5.26m x 2.3m (17'3" x 7'7") Door to rear garden. Double glazed window to rear. Double glazed window to side. Range of wall and base units with work surfaces over. Sink unit. Wall mounted boiler. Space for washing machine . Space for oven. Extractor hood. Space for fridge. Space for freezer. Radiator.