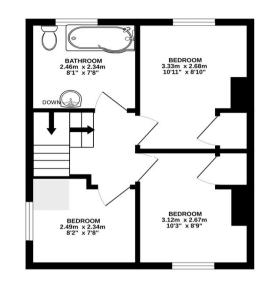

## Interior

Entrance Hall Door to front. Stairs to first floor. Door into reception.

**Reception Room** 4.32m x 4.06m (14'2" x 13'4") Double glazed window to front. Door into kitchen/dining room. Radiator.

**Kitchen/Dining Room** 5.26m x 2.3m (17'3" x 7'7") Door to rear garden. Double glazed window to rear. Double glazed window to side. Range of wall and base units with work surfaces over. Sink unit. Wall mounted boiler. Space for washing machine . Space for oven. Extractor hood. Space for fridge. Space for freezer. Radiator.

Landing Access to bedrooms 1, 2, 3 and bathroom.

**Bedroom One** 3.33m x 2.7m (10'11" x 8'10") Double glazed window to rear. Storage cupboard.

**Bedroom Two** 3.12m x 2.67m (10'3" x 8'9") Double glazed window to front. Storage cupboard.

**Bedroom Three** 2.5m x 2.34m (8'2" x 7'8") Double glazed window to side.

**Bathroom** 2.46m x 2.34m (8'1" x 7'8") Double glazed window to rear. Panelled bath. Low level WC. Wash hand basin.

# RECEPTION 4.32m × 4.06m 14'2" × 13'4"

GROUND FLOOR 33.1 sq.m. (356 sq.ft.) approx.

#### TOTAL FLOOR AREA : 65.8 sq.m. (708 sq.ft.) approx.

While every attempt has been made to ensure the accuracy of the floorplan contained there, measurements relations of the second second