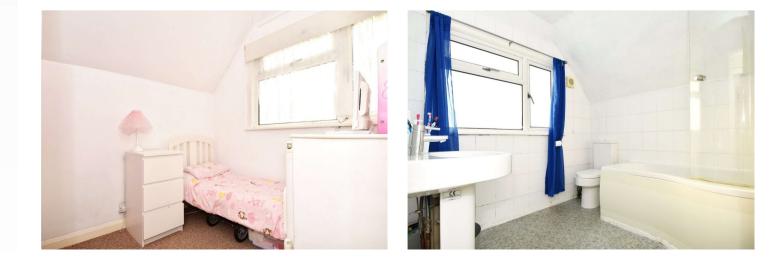

**Bedroom Three** 2.5m x 2.34m (8'2" x 7'8") Double glazed window to side.

**Bathroom** 2.46m x 2.34m (8'1" x 7'8") Double glazed window to rear. Panelled bath. Low level WC. Wash hand basin.