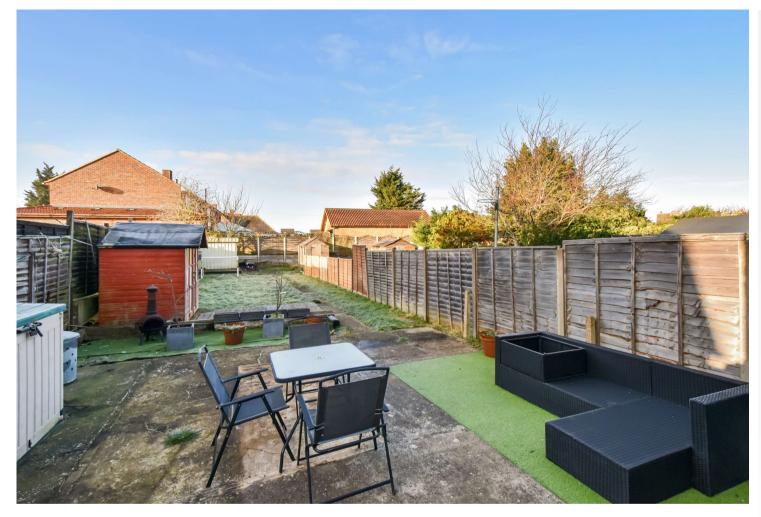

## Exterior

Rear Garden: Laid to lawn. Patio area.

Driveway: Off street parking to front.