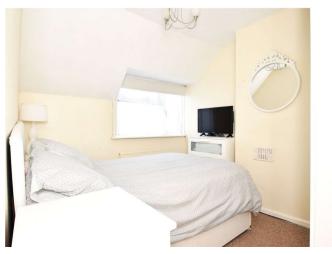

Landing Access to bedrooms 1, 2, 3 and bathroom.

**Bedroom One** 3.33m x 2.7m (10'11" x 8'10") Double glazed window to rear. Storage cupboard.

**Bedroom Two** 3.12m x 2.67m (10'3" x 8'9") Double glazed window to front. Storage cupboard.