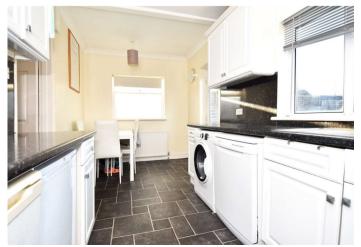

**Kitchen/Dining Room** 5.26m x 2.3m (17'3" x 7'7") Door to rear garden. Double glazed window to rear. Double glazed window to side. Range of wall and base units with work surfaces over. Sink unit. Wall mounted boiler. Space for washing machine . Space for oven. Extractor hood. Space for fridge. Space for freezer. Radiator.