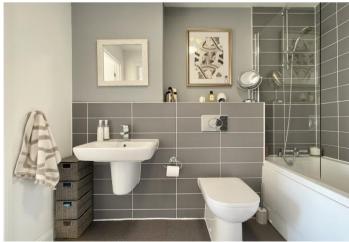

**Bedroom One:** 4.3m x 4.27m (14'1" x 14') Double glazed window to rear. Radiator. Carpet.

**Ensuite Shower Room:** 2.44m x 1.5m (8' x 4'11") Low level WC. Wash hand basin. Shower cubicle. Radiator. Part tiled walls. Tiled flooring. Extractor fan.

**Bathroom**: 2.41m x 1.45m (7'11" x 4'9") Jack n Jill door to Bedroom Two. Low level WC. Pedestal wash hand basin. Panelled bath with fitted shower. Radiator. Part tiled walls. Tiled flooring. Extractor fan.