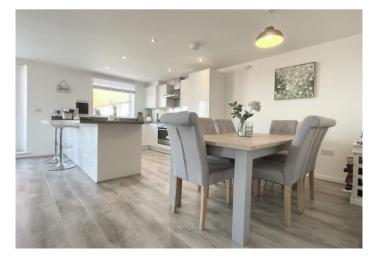

#### **Interior**

Entrance Hall: Double storage cupboard. Radiator. Carpet.

**Open Plan Living:** 6.3m x 5.26m (20'8" x 17'3") Double glazed window to side and rear. Double glazed patio door to side. Range of matching wall and base units with complimentary work surface over and breakfast bar. Stainless steel sink. Integrated electric oven, induction hob and extractor. Integrated fridge freezer. Integrated dishwasher. Integrated washing machine. Two radiators. Laminate flooring.