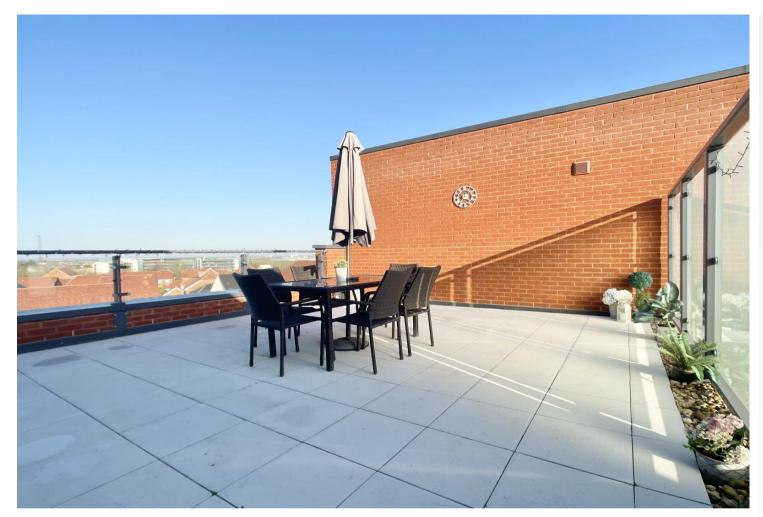

## Lett Lane, Castle Hill

Guide Price: £350,000-£375,000.

Robinson Jackson are delighted to present this exceptional three bedroom Penthouse apartment situated in Castle Hill. Immaculately presented throughout, offering three generous size bedrooms one with ensuite and an additional bathroom. The large open plan Living/Kitchen area with breakfast bar leads on to an expansive paved terrace. If you are looking for outside space, we are sure that the expansive outside terrace will impress. The property also comes with two allocated parking spaces. Viewing comes highly recommended to appreciate this rare property set within easy reach of Ebbsfleet International Station.

# **Property Features**

- Three bedrooms
- En suite and bathroom
- Expansive roof terrace
- TWO allocated parking spaces
- · Open plan Kitchen/Living area
- Jack and Jill bathroom
- Within easy reach of Ebbsfleet International Station

## **Exterior**

Roof Terrace: 21' x 18. Paved.

Balcony.

Two allocated parking spaces.