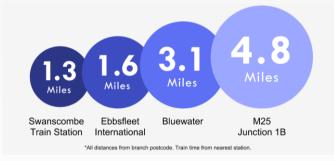

## Lett Lane, Castle Hill

Guide Price: £350,000-£375,000.

Robinson Jackson are delighted to present this exceptional three bedroom Penthouse apartment situated in Castle Hill. Immaculately presented throughout, offering three generous size bedrooms one with ensuite and an additional bathroom. The large open plan Living/Kitchen area with breakfast bar leads on to an expansive paved terrace. If you are looking for outside space, we are sure that the expansive outside terrace will impress. The property also comes with two allocated parking spaces. Viewing comes highly recommended to appreciate this rare property set within easy reach of Ebbsfleet International Station.