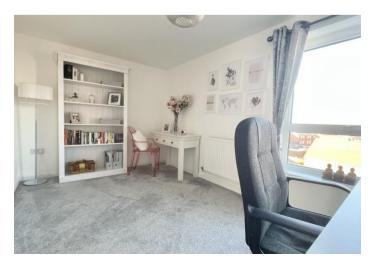

**Bedroom Two:** 3.84m x 3.7m (12'7" x 12'2") Double glazed window to rear. Radiator. Carpet.

Jack n Jill door to bathroom.

**Bedroom Three:** 3.78m x 2.41m (12'5" x 7'11") Double glazed window to front. Radiator. Carpet.