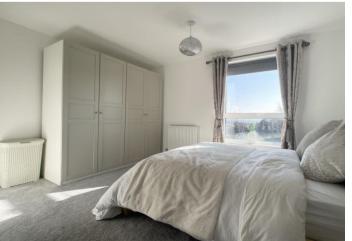

**Bedroom One:** 4.3m x 4.27m (14'1" x 14') Double glazed window to rear. Radiator. Carpet.

**Ensuite Shower Room:** 2.44m x 1.5m (8' x 4'11") Low level WC. Wash hand basin. Shower cubicle. Radiator. Part tiled walls. Tiled flooring. Extractor fan.

**Bedroom Two:** 3.84m x 3.7m (12'7" x 12'2") Double glazed window to rear. Radiator. Carpet.

Jack n Jill door to bathroom.

**Bedroom Three:** 3.78m x 2.41m (12'5" x 7'11") Double glazed window to front. Radiator. Carpet.