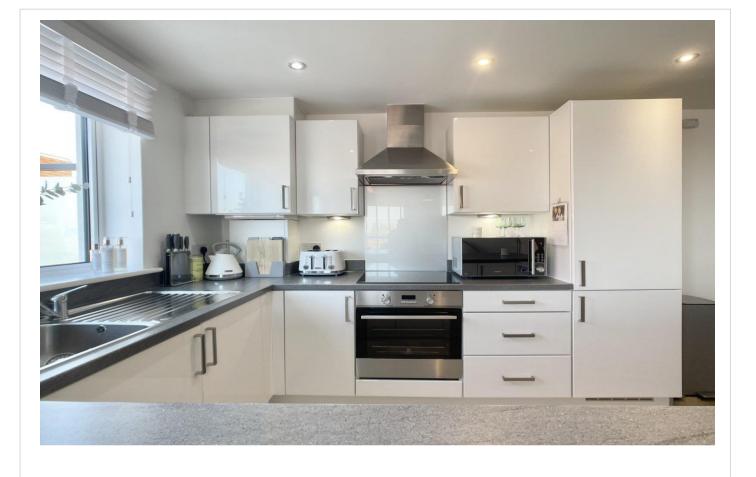

#### **Interior**

Entrance Hall: Double storage cupboard. Radiator. Carpet.

**Open Plan Living:** 6.3m x 5.26m (20'8" x 17'3") Double glazed window to side and rear. Double glazed patio door to side. Range of matching wall and base units with complimentary work surface over and breakfast bar. Stainless steel sink. Integrated electric oven, induction hob and extractor. Integrated fridge freezer. Integrated dishwasher. Integrated washing machine. Two radiators. Laminate flooring.