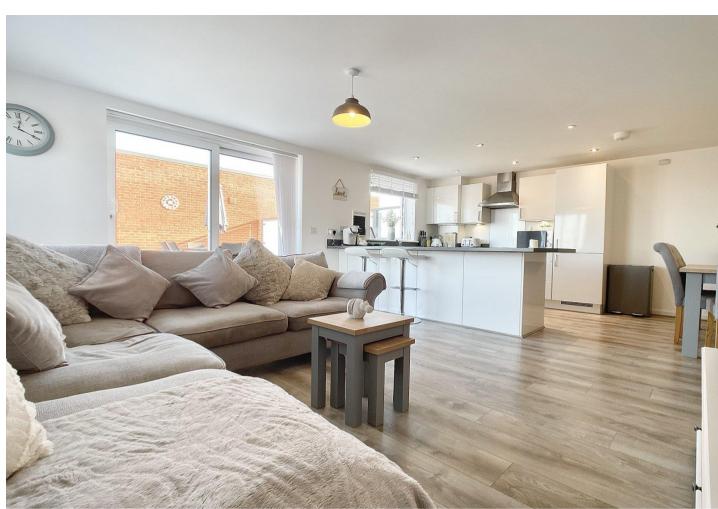

#### **Interior**

Entrance Hall: Double storage cupboard. Radiator. Carpet.

**Open Plan Living:** 6.3m x 5.26m (20'8" x 17'3") Double glazed window to side and rear. Double glazed patio door to side. Range of matching wall and base units with complimentary work surface over and breakfast bar. Stainless steel sink. Integrated electric oven, induction hob and extractor. Integrated fridge freezer. Integrated dishwasher. Integrated washing machine. Two radiators. Laminate flooring.