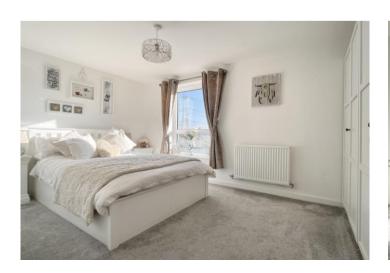

**Bedroom One:** 4.3m x 4.27m (14'1" x 14') Double glazed window to rear. Radiator. Carpet.

**Ensuite Shower Room:** 2.44m x 1.5m (8' x 4'11") Low level WC. Wash hand basin. Shower cubicle. Radiator. Part tiled walls. Tiled flooring. Extractor fan.

**Bedroom Two:** 3.84m x 3.7m (12'7" x 12'2") Double glazed window to rear. Radiator. Carpet.

Jack n Jill door to bathroom.

**Bedroom Three:** 3.78m x 2.41m (12'5" x 7'11") Double glazed window to front. Radiator. Carpet.