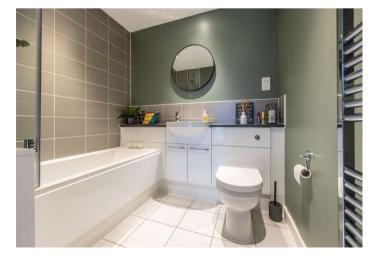

ooms
- · Secure gated bike shed
- Open planned living/dining area with plenty of natural sun light
- Balcony
- · Modern spacious interior









#### Interior

**Lounge/Dining Room** 2.9m x 7.65m (9'6" x 25'1") Windows to front and rear, doors leading to balcony, spacious room

**Kitchen** 2.6m x 2.97m (8'6" x 9'9") Window to front, integrated appliances

**Bedroom 1** 2.9m x 3.1m (9'6" x 10'2") Window to rear, en-suite with shower and built in wardrobes

En-suite 1.14m x 2.9m (3'9" x 9'6") Shower, basin & WC

**Bedroom 2** 4.14m x 2.82m (13'7" x 9'3") Windows to rear, double room

**Bathroom** 2.03m x 1.9m (6'8" x 6'3") Shower over bath, basin & WC



### **Leasehold Information**

Time remaining on lease: Approx. 125 years

Ground Rent: Not Available

Service Charge: £1,500 Per Annum







## **Property Location**

Chapelfield Way, Allington, Maidstone, ME16 9FS