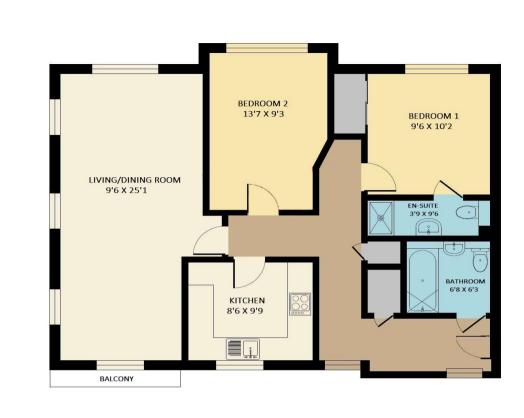

#### Interior

**Lounge/Dining Room** 2.9m x 7.65m (9'6" x 25'1") Windows to front and rear, doors leading to balcony, spacious room

**Kitchen** 2.6m x 2.97m (8'6" x 9'9") Window to front, integrated appliances

**Bedroom 1** 2.9m x 3.1m (9'6" x 10'2") Window to rear, en-suite with shower and built in wardrobes

En-suite 1.14m x 2.9m (3'9" x 9'6") Shower, basin & WC

**Bedroom 2** 4.14m x 2.82m (13'7" x 9'3") Windows to rear, double room

**Bathroom** 2.03m x 1.9m (6'8" x 6'3") Shower over bath, basin & WC