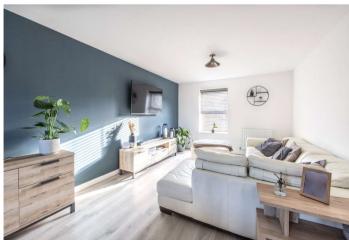

#### Interior

**Lounge/Dining Room** 2.9m x 7.65m (9'6" x 25'1") Windows to front and rear, doors leading to balcony, spacious room

**Kitchen** 2.6m x 2.97m (8'6" x 9'9") Window to front, integrated appliances