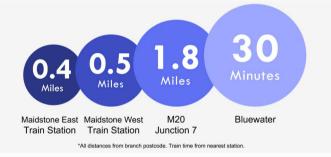

## Chapelfield Way, Allington

Robinson Michael & Jackson are delighted to present this modern and spacious two bedroom, two bathroom first floor apartment.

This home is just a short walk away from Maidstone hospital and Barming train station which takes you to Maidstone or London Victoria, with easy access to the M20.