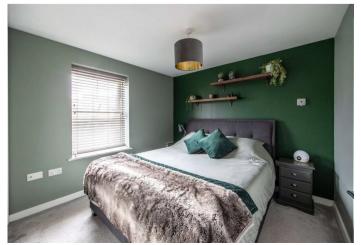

**Bedroom 1** 2.9m x 3.1m (9'6" x 10'2") Window to rear, en-suite with shower and built in wardrobes

En-suite 1.14m x 2.9m (3'9" x 9'6") Shower, basin & WC

**Bedroom 2** 4.14m x 2.82m (13'7" x 9'3") Windows to rear, double room