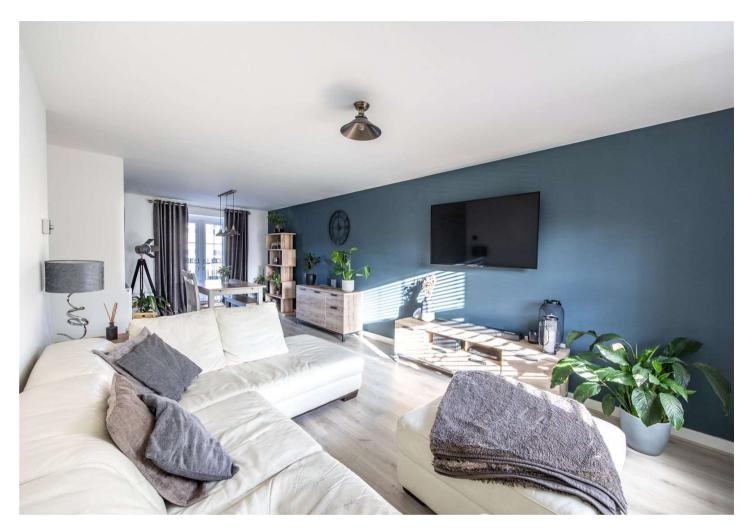

#### Interior

**Lounge/Dining Room** 2.9m x 7.65m (9'6" x 25'1") Windows to front and rear, doors leading to balcony, spacious room

**Kitchen** 2.6m x 2.97m (8'6" x 9'9") Window to front, integrated appliances