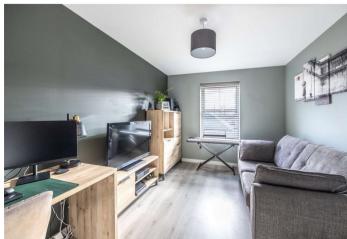

#### Interior

**Lounge/Dining Room** 2.9m x 7.65m (9'6" x 25'1") Windows to front and rear, doors leading to balcony, spacious room

**Kitchen** 2.6m x 2.97m (8'6" x 9'9") Window to front, integrated appliances