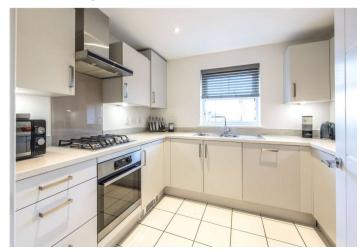

#### Interior

**Lounge/Dining Room** 2.9m x 7.65m (9'6" x 25'1") Windows to front and rear, doors leading to balcony, spacious room

**Kitchen** 2.6m x 2.97m (8'6" x 9'9") Window to front, integrated appliances