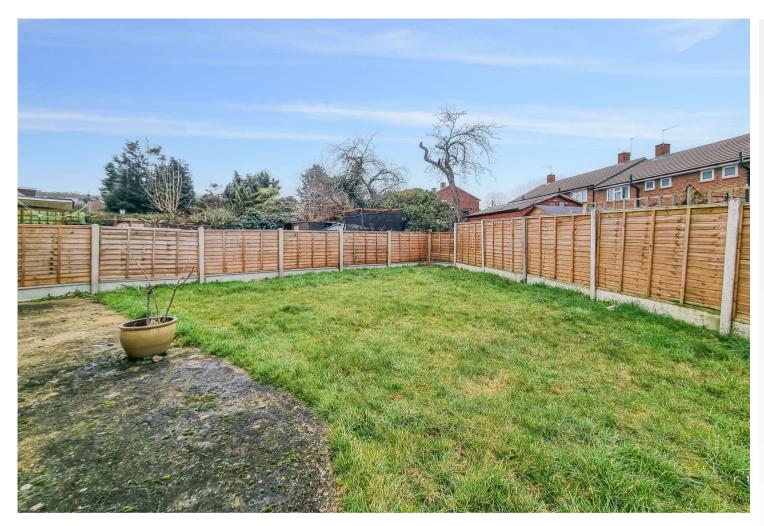

### **Exterior**

Front Garden: Laid to lawn. Various shrubs. Pathway to front.

Rear Garden: Laid to lawn with a patio area.

Detached Garage: This is adjacent to the property and accessed

via Francis Road.