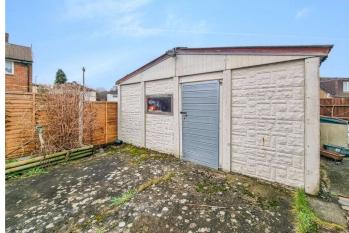

### **Exterior**

Front Garden: Laid to lawn. Various shrubs. Pathway to front.

Rear Garden: Laid to lawn with a patio area.

Detached Garage: This is adjacent to the property and accessed

via Francis Road.