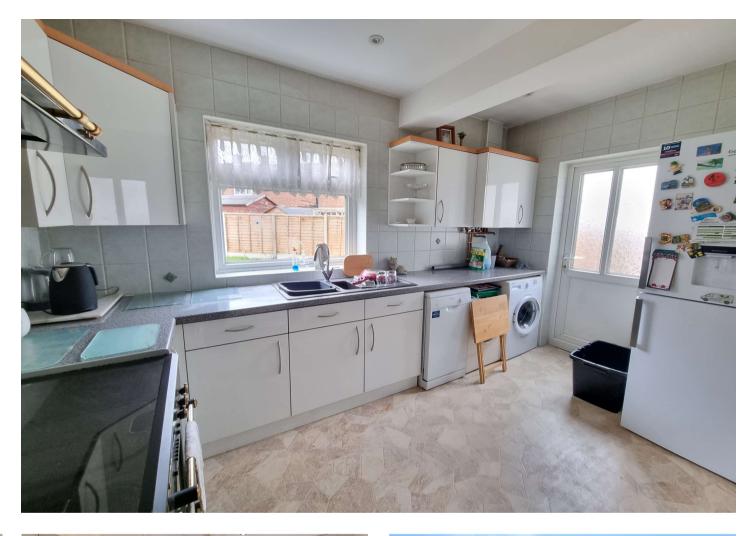

**Kitchen/Breakfast Room:** 3.73m x 3.07m (12'3" x 10'1") Fitted with a matching range of wall and base units with complimentary work surfaces. Space for a range style cooker. Extractor canopy. Space for fridge freezer, washing machine and dishwasher. Sink unit & drainer. Double glazed window to rear. Double glazed door to side.