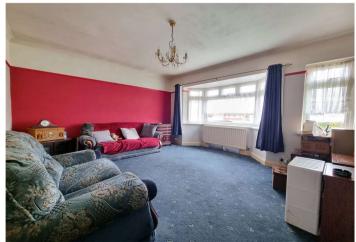

#### **Interior**

**Small Entrance Porch:** Double glazed door to front. Double glazed window to both sides.

Entrance Hall: Two radiators, access to loft and fitted carpet.

**Lounge:** 5.05m x 4.27m (16'7" x 14') Double glazed bay window to front, additional double glazed window to front, two radiators and fitted carpet.