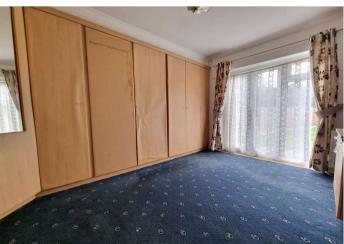

**Bedroom 1:** 4.04m x 2.62m (13'3" x 8'7") Double glazed bay window to front, fitted wardrobes, radiator and fitted carpet.

**Bedroom 2:** 4.2m x 2.82m (13'9" x 9'3") Double glazed door opening onto the rear garden. Fitted wardrobes, radiator and fitted carpet.