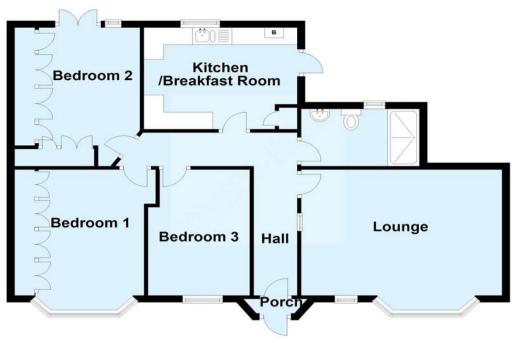

#### **Interior**

**Small Entrance Porch:** Double glazed door to front. Double glazed window to both sides.

Entrance Hall: Two radiators, access to loft and fitted carpet.

**Lounge:** 5.05m x 4.27m (16'7" x 14') Double glazed bay window to front, additional double glazed window to front, two radiators and fitted carpet.

**Kitchen/Breakfast Room:** 3.73m x 3.07m (12'3" x 10'1") Fitted with a matching range of wall and base units with complimentary work surfaces. Space for a range style cooker. Extractor canopy. Space for fridge freezer, washing machine and dishwasher. Sink unit & drainer. Double glazed window to rear. Double glazed door to side.

**Bedroom 1:** 4.04m x 2.62m (13'3" x 8'7") Double glazed bay window to front, fitted wardrobes, radiator and fitted carpet.

**Bedroom 2:** 4.2m x 2.82m (13'9" x 9'3") Double glazed door opening onto the rear garden. Fitted wardrobes, radiator and fitted carpet.

**Bedroom 3:** 3.53m x 2.57m (11'7" x 8'5") Double glazed window to front, radiator and fitted carpet.

**Shower Room:** Fitted with a modern suite comprising a large walk in shower cubicle, wash hand basin set in vanity unit and push button wc. Chrome heated towel. Attractive tiled walls. Double glazed opaque window to rear.

#### **Ground Floor**

Approx. 82.7 sq. metres (890.0 sq. feet)

Total area: approx. 82.7 sq. metres (890.0 sq. feet)

This plan is for general layout guidance and may not be to scale.

Plan produced using PlanUp.