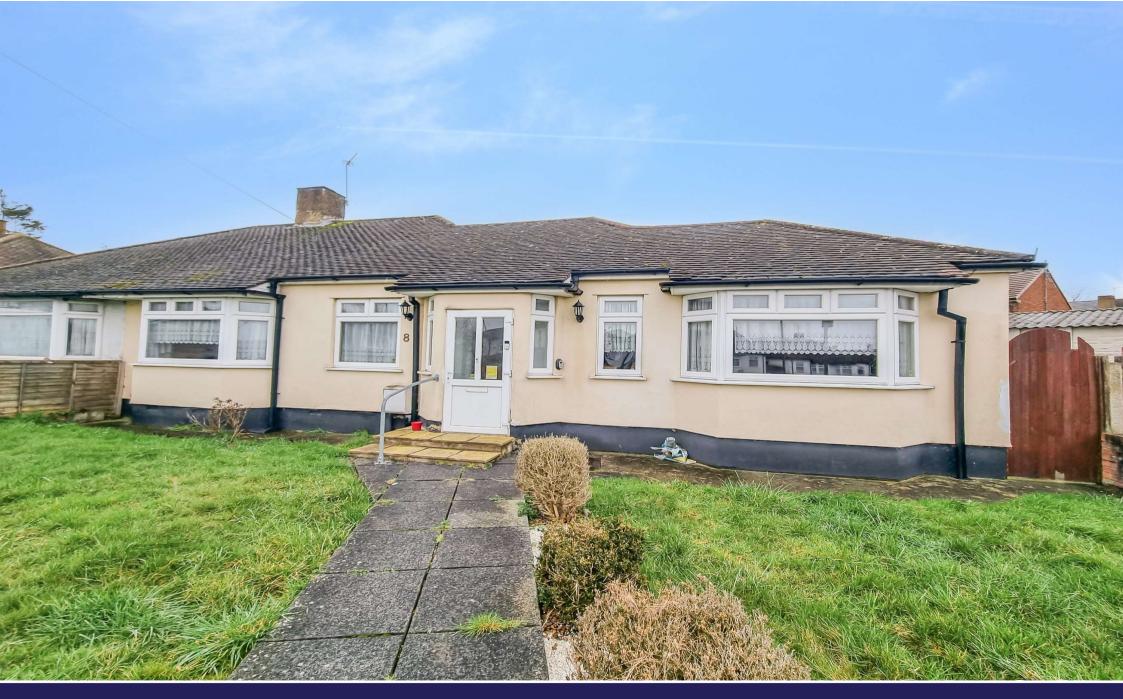

## **Edmunds Avenue**

St Pauls Cray

An opportunity to purchase this three bedroom double fronted semi detached bungalow that is offered Chain Free. The property is deceptively spacious and situated on a corner position.

### **Exterior**

Front Garden: Laid to lawn. Various shrubs. Pathway to front.

Rear Garden: Laid to lawn with a patio area.

Detached Garage: This is adjacent to the property and accessed

via Francis Road.