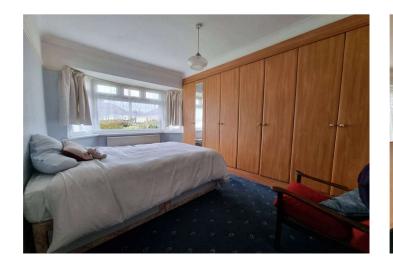

**Bedroom 1:** 4.04m x 2.62m (13'3" x 8'7") Double glazed bay window to front, fitted wardrobes, radiator and fitted carpet.

**Bedroom 2:** 4.2m x 2.82m (13'9" x 9'3") Double glazed door opening onto the rear garden. Fitted wardrobes, radiator and fitted carpet.