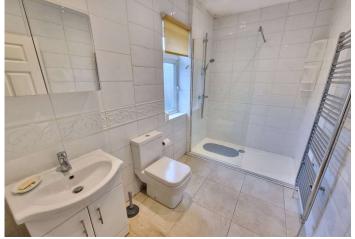

**Bedroom 3:** 3.53m x 2.57m (11'7" x 8'5") Double glazed window to front, radiator and fitted carpet.

**Shower Room:** Fitted with a modern suite comprising a large walk in shower cubicle, wash hand basin set in vanity unit and push button wc. Chrome heated towel. Attractive tiled walls. Double glazed opaque window to rear.