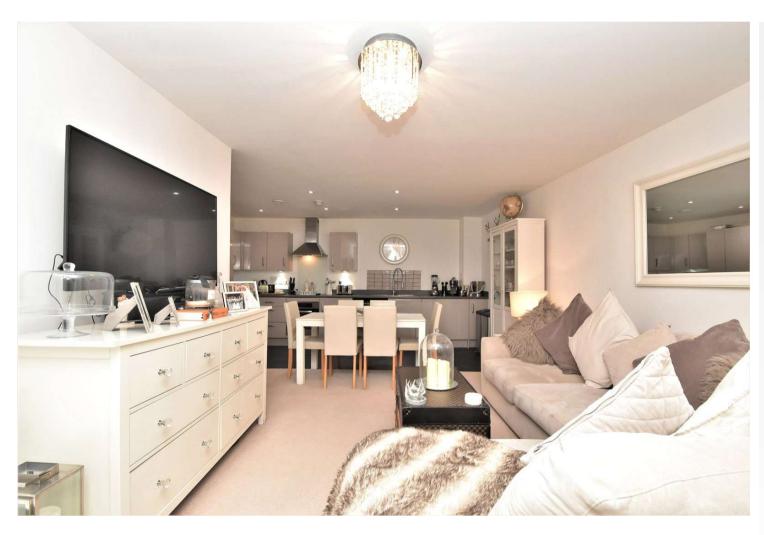

#### **Interior**

.Entrance Hall Entrance door. Two storage cupboards. Carpet.

Open Plan Living Area 6.76m x 6.15m (22'2" x 20'2") Lounge Area: Double glazed window to front. Double

glazed door leading to "Juliette" style balcony. Two radiators. Cupboard housing boiler. Carpet. Kitchen Area: Range of wall and base units with complimentary work surfaces over and incorporating stainless steel sink unit. Plumbed for washing machine. Integrated fridge/freezer. Integrated electric oven and hob. Two storage cupboards. Laminate flooring.