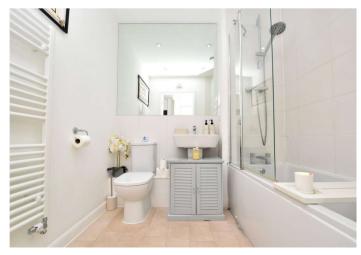

**Bathroom** 2.16m x 1.96m (7'1" x 6'5") Ceiling spotlights. Extractor fan. Part tiled walls. Low level WC. Pedestal wash hand basin. Panelled bath with shower over. Heated towel rail. Vinyl flooring.