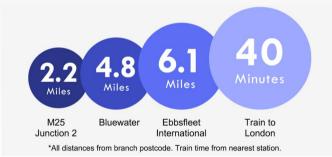

plimentary work surfaces over and incorporating stainless steel sink unit. Plumbed for washing machine. Integrated fridge/freezer. Integrated electric oven and hob. Two storage cupboards. Laminate flooring.

**Bedroom One** 3.86m x 3.23m (12'8" x 10'7") Double glazed floor to ceiling window to front. Radiator. Carpet.

**Bedroom Two** 3.4m x 2.62m (11'2" x 8'7") Double glazed floor to ceiling window to front. Radiator. Carpet.

**Bathroom** 2.16m x 1.96m (7'1" x 6'5") Ceiling spotlights. Extractor fan. Part tiled walls. Low level WC. Pedestal wash hand basin. Panelled bath with shower over. Heated towel rail. Vinyl flooring.

#### **Exterior**

Parking: Residents parking bay with additional visitor parking permit.









### **Property Location**

Temple Hill, Dartford, Kent, DA1 5TT





#### **Leasehold Information**

Time remaining on lease: Approx. 118 years and 2 months

Ground Rent: £150 Per Annum Service Charge: £1,149 Per Annum

### **Additional Information**

The boiler is located in the Lounge cupboard

The property measures 66 Sqm



These particulars do not form part of an offer or contract and must not be relied upon as statements or representation of fact. Any areas, measurements, journey times or distances are approximate. The text, images, photographs and plans are for guidance only and are not necessarily comprehensive. It should not be assumed that the property has all necessary planning, building regulation or other consents and we have not tested any services, equipment or facilities. References to tenure are based on information supplied by the seller