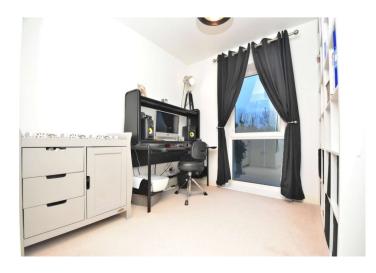

**Bedroom One** 3.86m x 3.23m (12'8" x 10'7") Double glazed floor to ceiling window to front. Radiator. Carpet.

**Bedroom Two** 3.4m x 2.62m (11'2" x 8'7") Double glazed floor to ceiling window to front. Radiator. Carpet.