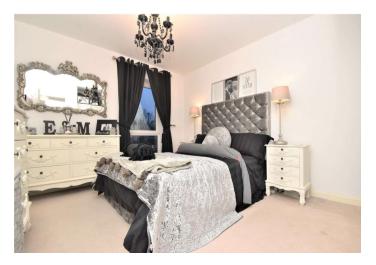

**Bedroom One** 3.86m x 3.23m (12'8" x 10'7") Double glazed floor to ceiling window to front. Radiator. Carpet.

**Bedroom Two** 3.4m x 2.62m (11'2" x 8'7") Double glazed floor to ceiling window to front. Radiator. Carpet.