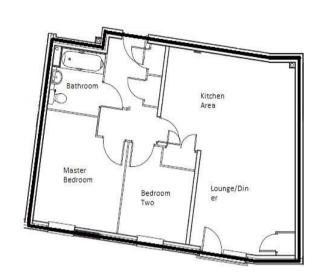

#### **Interior**

.Entrance Hall Entrance door. Two storage cupboards. Carpet.

Open Plan Living Area 6.76m x 6.15m (22'2" x 20'2") Lounge Area: Double glazed window to front. Double

glazed door leading to "Juliette" style balcony. Two radiators. Cupboard housing boiler. Carpet. Kitchen Area: Range of wall and base units with complimentary work surfaces over and incorporating stainless steel sink unit. Plumbed for washing machine. Integrated fridge/freezer. Integrated electric oven and hob. Two storage cupboards. Laminate flooring.

**Bedroom One** 3.86m x 3.23m (12'8" x 10'7") Double glazed floor to ceiling window to front. Radiator. Carpet.

**Bedroom Two** 3.4m x 2.62m (11'2" x 8'7") Double glazed floor to ceiling window to front. Radiator. Carpet.

**Bathroom** 2.16m x 1.96m (7'1" x 6'5") Ceiling spotlights. Extractor fan. Part tiled walls. Low level WC. Pedestal wash hand basin. Panelled bath with shower over. Heated towel rail. Vinyl flooring.