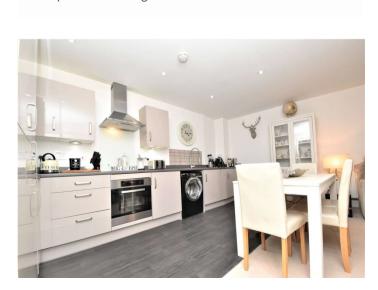

#### **Interior**

.Entrance Hall Entrance door. Two storage cupboards. Carpet.

Open Plan Living Area 6.76m x 6.15m (22'2" x 20'2") Lounge Area: Double glazed window to front. Double

glazed door leading to "Juliette" style balcony. Two radiators. Cupboard housing boiler. Carpet. Kitchen Area: Range of wall and base units with complimentary work surfaces over and incorporating stainless steel sink unit. Plumbed for washing machine. Integrated fridge/freezer. Integrated electric oven and hob. Two storage cupboards. Laminate flooring.