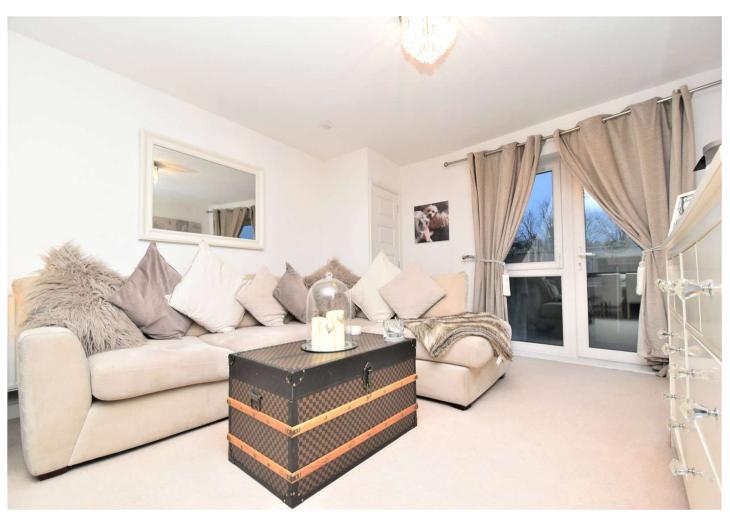

#### **Interior**

.Entrance Hall Entrance door. Two storage cupboards. Carpet.

Open Plan Living Area 6.76m x 6.15m (22'2" x 20'2") Lounge Area: Double glazed window to front. Double

glazed door leading to "Juliette" style balcony. Two radiators. Cupboard housing boiler. Carpet. Kitchen Area: Range of wall and base units with complimentary work surfaces over and incorporating stainless steel sink unit. Plumbed for washing machine. Integrated fridge/freezer. Integrated electric oven and hob. Two storage cupboards. Laminate flooring.