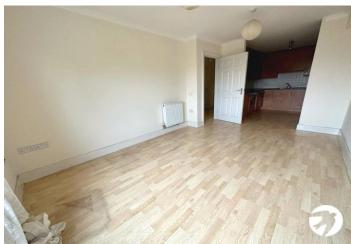

### **Interior**

**ENTRANCE HALL:** Entrance door, laminate flooring, built in storage, double panel radiator, entry phone system, access to all rooms.

**RECEPTION ROOM:** 4.58m x 3.02m (15' x 9'11") Double glazed window, laminate flooring, two double panel radiators, open to kitchen.

**KITCHEN:** 3.04m x 2.56m (10' x 8'5") Range of wall and base units, integrated electric oven and gas hob with extractor hood over, stainless steel sink unit with mixer tap, space for free standing fridge freezer, tiled splash back and laminate flooring.