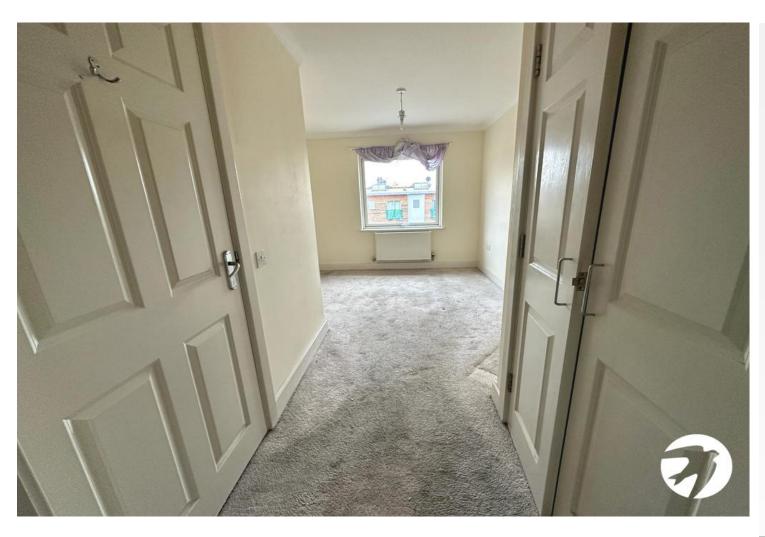

### **Interior**

**ENTRANCE HALL:** Entrance door, laminate flooring, built in storage, double panel radiator, entry phone system, access to all rooms.

**RECEPTION ROOM:** 4.58m x 3.02m (15' x 9'11") Double glazed window, laminate flooring, two double panel radiators, open to kitchen.

**BEDROOM:** 4.56m x 2.92m (15' x 9'7") Double glazed window, fully fitted carpet, double panel radiator, built in wardrobe, access to bathroom.

**BATHROOM:** Panel enclosed bath with shower attachment, pedestal wash hand basin, low level w.c., partly tiled walls and vinyl flooring.