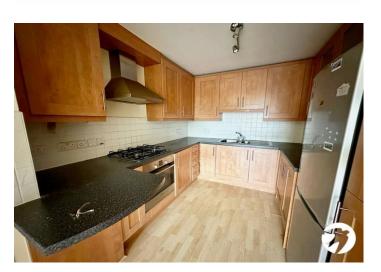

**KITCHEN:** 3.04m x 2.56m (10' x 8'5") Range of wall and base units, integrated electric oven and gas hob with extractor hood over, stainless steel sink unit with mixer tap, space for free standing fridge freezer, tiled splash back and laminate flooring.