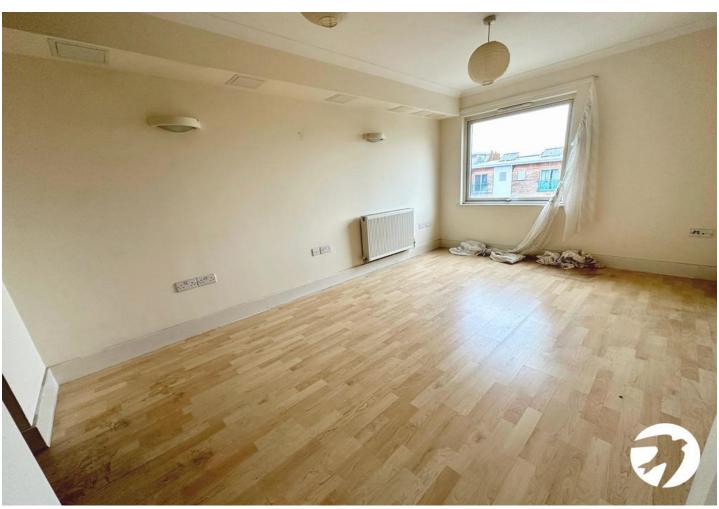

### **Interior**

**ENTRANCE HALL:** Entrance door, laminate flooring, built in storage, double panel radiator, entry phone system, access to all rooms.

**RECEPTION ROOM:** 4.58m x 3.02m (15' x 9'11") Double glazed window, laminate flooring, two double panel radiators, open to kitchen.