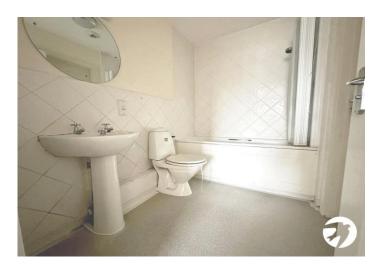

**BEDROOM:** 4.56m x 2.92m (15' x 9'7") Double glazed window, fully fitted carpet, double panel radiator, built in wardrobe, access to bathroom.

**BATHROOM:** Panel enclosed bath with shower attachment, pedestal wash hand basin, low level w.c., partly tiled walls and vinyl flooring.