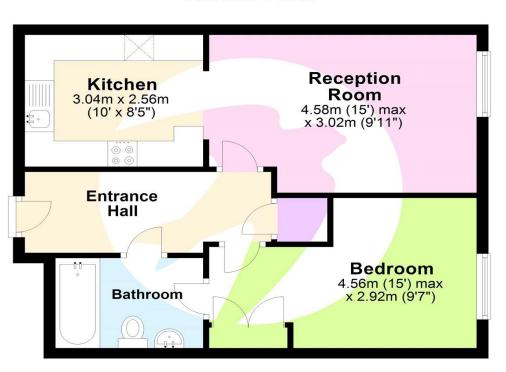

# **Property Features**

- CHAIN FREE
- One bedroom flat
- Open plan living
- Fully fitted kitchen and bathroom
- Double glazed
- · Close to local amenities
- Walking distance to local transport and Queens Road Pekham Train/Overground Station
- Total floor area: 47m<sup>2</sup>= 506ft<sup>2</sup> (guidance only)

### **Interior**

**ENTRANCE HALL:** Entrance door, laminate flooring, built in storage, double panel radiator, entry phone system, access to all rooms.

**RECEPTION ROOM:** 4.58m x 3.02m (15' x 9'11") Double glazed window, laminate flooring, two double panel radiators, open to kitchen.

**KITCHEN:** 3.04m x 2.56m (10' x 8'5") Range of wall and base units, integrated electric oven and gas hob with extractor hood over, stainless steel sink unit with mixer tap, space for free standing fridge freezer, tiled splash back and laminate flooring.

**BEDROOM:** 4.56m x 2.92m (15' x 9'7") Double glazed window, fully fitted carpet, double panel radiator, built in wardrobe, access to bathroom.

**BATHROOM:** Panel enclosed bath with shower attachment, pedestal wash hand basin, low level w.c., partly tiled walls and vinyl flooring.

#### **Second Floor**

This floor plan is for illustrative purposes only. It is not drawn to scale. Measurements are approximate.