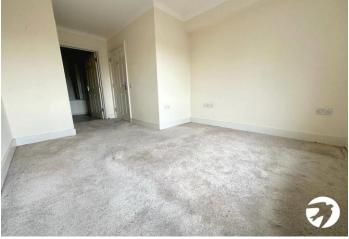

**BEDROOM:** 4.56m x 2.92m (15' x 9'7") Double glazed window, fully fitted carpet, double panel radiator, built in wardrobe, access to bathroom.

**BATHROOM:** Panel enclosed bath with shower attachment, pedestal wash hand basin, low level w.c., partly tiled walls and vinyl flooring.