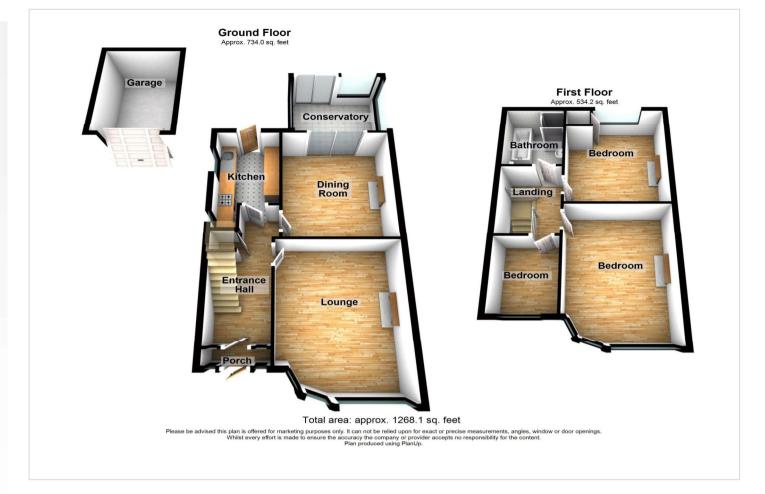

## **Interior**

Porch Two windows to front

Entrance Hall Two windows to front, Storage cupboard, stairs

**Lounge** 5m x 3.68m (16'5" x 12'1") Window to side, two windows to front, fireplace

**Kitchen** 2.9m x 2.06m (9'6" x 6'9") Two windows to side, door to outside

**Dining Room** 4.22m x 3.45m (13'10" x 11'4") Fireplace, patio door

Conservatory Window to rear, two windows to side, patio door

Garage Up and over door

**Bedroom 1** 5m x 3.45m (16'5" x 11'4") Two windows to front, window to side

**Bedroom 2** 4.22m x 3.45m (13'10" x 11'4") Window to rear, Storage cupboard

Bedroom 3 2.64m x 2.06m (8'8" x 6'9") Window to side

**Bathroom** Window to rear and side, separate shower and bath, basin & WC