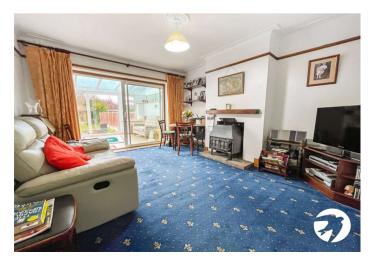

## **Interior**

Porch Two windows to front

Entrance Hall Two windows to front, Storage cupboard, stairs

**Lounge** 5m x 3.68m (16'5" x 12'1") Window to side, two windows to front, fireplace

**Kitchen** 2.9m x 2.06m (9'6" x 6'9") Two windows to side, door to outside