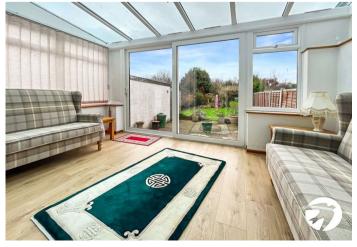

## **Property Features**

- · Council Tax: D
- EPC Rating: D
- Shared driveway & Garage for multiple vehicles
- Semi Detached
- Semi-Rural location
- Large 130 ft garden
- Conservatory
- Double Glazing & Central Heating

**Dining Room** 4.22m x 3.45m (13'10" x 11'4") Fireplace, patio door

Conservatory Window to rear, two windows to side, patio door

Garage Up and over door

**Bedroom 1** 5m x 3.45m (16'5" x 11'4") Two windows to front, window to side