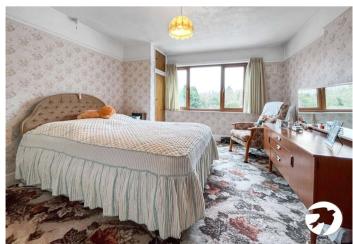

**Dining Room** 4.22m x 3.45m (13'10" x 11'4") Fireplace, patio door

Conservatory Window to rear, two windows to side, patio door

Garage Up and over door

**Bedroom 1** 5m x 3.45m (16'5" x 11'4") Two windows to front, window to side