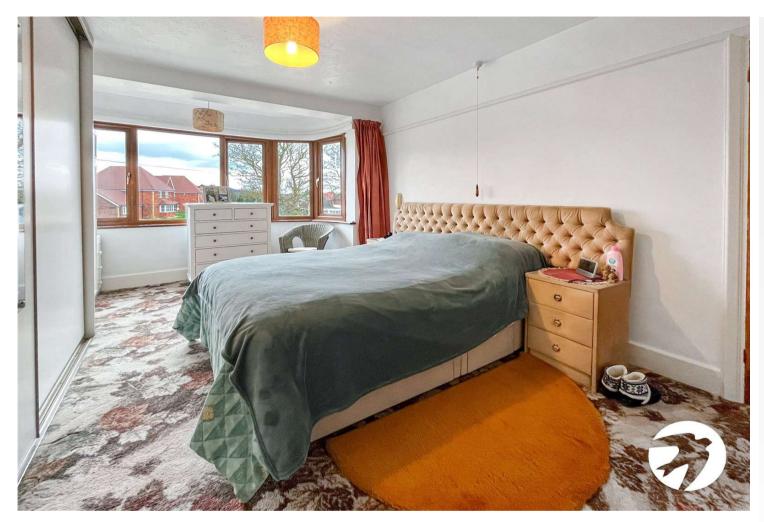

## **Interior**

Porch Two windows to front

Entrance Hall Two windows to front, Storage cupboard, stairs

**Lounge** 5m x 3.68m (16'5" x 12'1") Window to side, two windows to front, fireplace

**Kitchen** 2.9m x 2.06m (9'6" x 6'9") Two windows to side, door to outside

**Dining Room** 4.22m x 3.45m (13'10" x 11'4") Fireplace, patio door

Conservatory Window to rear, two windows to side, patio door

Garage Up and over door

**Bedroom 1** 5m x 3.45m (16'5" x 11'4") Two windows to front, window to side