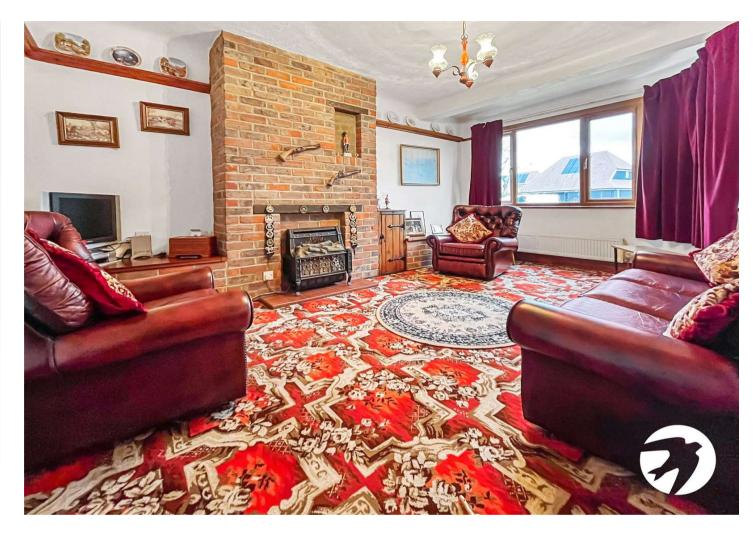

## **Interior**

Porch Two windows to front

Entrance Hall Two windows to front, Storage cupboard, stairs

**Lounge** 5m x 3.68m (16'5" x 12'1") Window to side, two windows to front, fireplace

**Kitchen** 2.9m x 2.06m (9'6" x 6'9") Two windows to side, door to outside