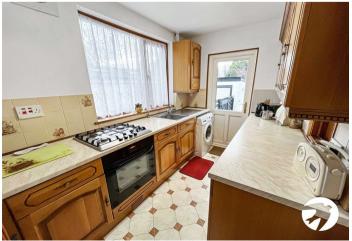

## **Interior**

Porch Two windows to front

Entrance Hall Two windows to front, Storage cupboard, stairs

**Lounge** 5m x 3.68m (16'5" x 12'1") Window to side, two windows to front, fireplace

**Kitchen** 2.9m x 2.06m (9'6" x 6'9") Two windows to side, door to outside