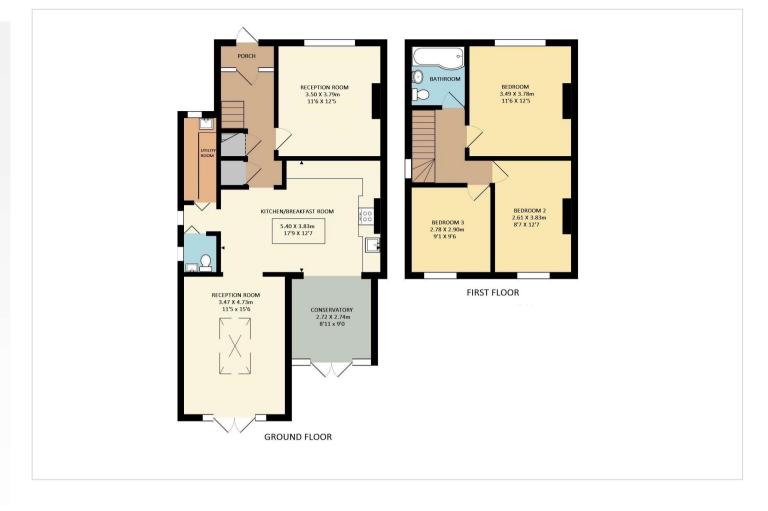

## **Interior**

**Reception Room 1**  $3.5m \times 3.78m (11'6" \times 12'5")$  Windows to front of the property, featured fireplace

**Reception Room 2** 3.48m x 4.72m (11'5" x 15'6") Double doors leading out into the garden, spacious room

Kitchen/Breakfast Room  $5.4m \times 3.84m (17'9" \times 12'7")$  Leads through to living room and conservatory, utility room & downstairs WC, island in the middle, a lot of cupboard space, integrated appliances

**Utility Room** Window to side, sink, cupboard space & radiator on wall

Downstairs WC Basin, WC & radiator

**Conservatory** 2.72m x 2.74m (8'11" x 9') Double doors leading into garden, full of natural light

**Bedroom 1** 3.5m x 3.78m (11'6" x 12'5") Windows to front, featured fireplace, spacious double bedroom

**Bedroom 2** 2.62m x 3.84m (8'7" x 12'7") Window to rear, spacious double bedroom

**Bedroom 3** 2.77m x 2.9m (9'1" x 9'6") Window to rear, spacious double bedroom

Bathroom Shower over bath, basin & WC