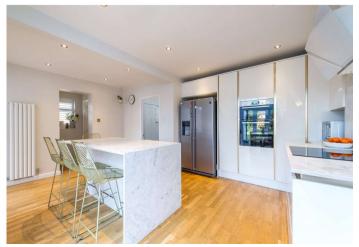

Kitchen/Breakfast Room  $5.4m \times 3.84m (17'9" \times 12'7")$  Leads through to living room and conservatory, utility room & downstairs WC, island in the middle, a lot of cupboard space, integrated appliances