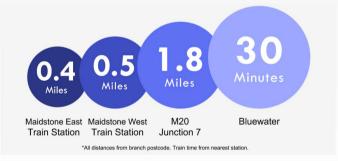

## **Property Features**

- · Council Tax: D
- EPC Rating: To be confirmed
- Three Double bedrooms
- 100 Ft+ Rear garden
- · Massively extended downstairs
- A superb selection of primary & secondary schools nearby including Maidstone Grammar school
- Excellent transport links with easy access to Maidstone West, Maidstone East and the M20
- 1.2 miles from Maidstone town Centre
- Short walk to Mote Park & Leisure Centre.