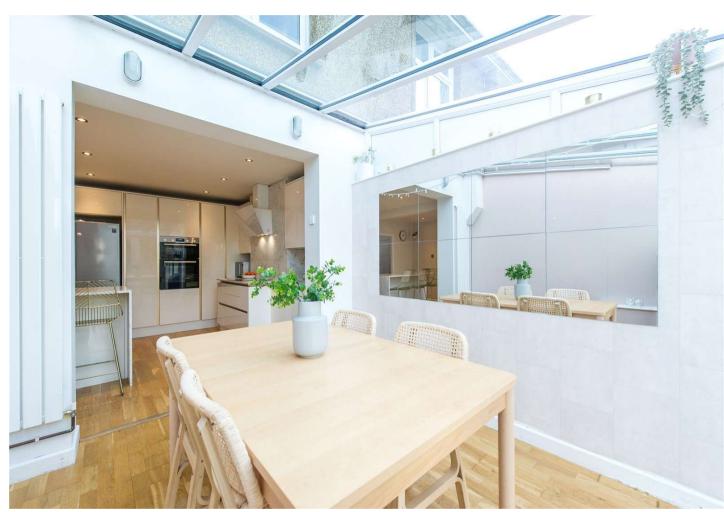

Kitchen/Breakfast Room  $5.4m \times 3.84m (17'9" \times 12'7")$  Leads through to living room and conservatory, utility room & downstairs WC, island in the middle, a lot of cupboard space, integrated appliances

**Utility Room** Window to side, sink, cupboard space & radiator on wall

Downstairs WC Basin, WC & radiator

**Conservatory** 2.72m x 2.74m (8'11" x 9') Double doors leading into garden, full of natural light