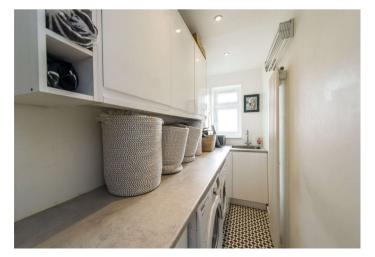

**Utility Room** Window to side, sink, cupboard space & radiator on wall

Downstairs WC Basin, WC & radiator

**Conservatory** 2.72m x 2.74m (8'11" x 9') Double doors leading into garden, full of natural light