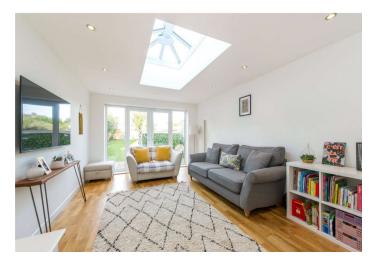

## **Interior**

**Reception Room 1**  $3.5m \times 3.78m (11'6" \times 12'5")$  Windows to front of the property, featured fireplace

**Reception Room 2** 3.48m x 4.72m (11'5" x 15'6") Double doors leading out into the garden, spacious room