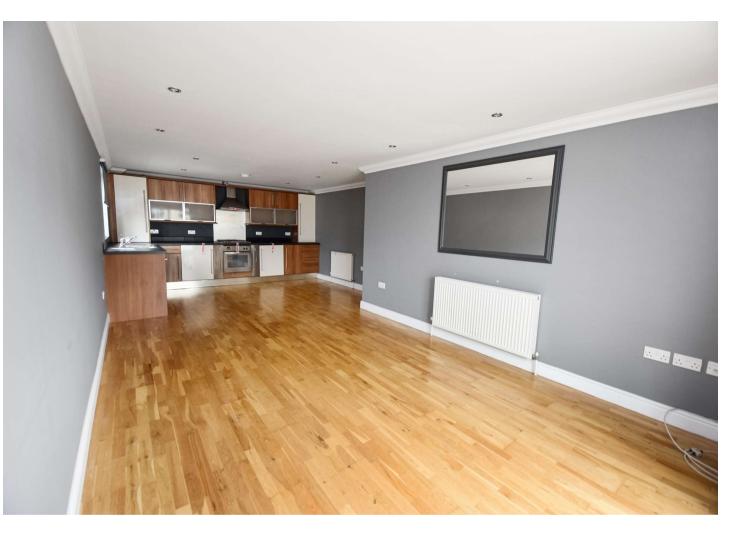

#### **Entrance Hall**

Open Plan Kitchen/Living Room 8.26m x 4.32m (27'1" x 14'2")

Bedroom 1 4.06m x 2.95m (13'4" x 9'8")

**En suite** 2.08m x 1.17m (6'10" x 3'10")

Bedroom 2 4.06m x 2.26m (13'4" x 7'5")

Bathroom 2.62m x 1.9m (8'7" x 6'3")