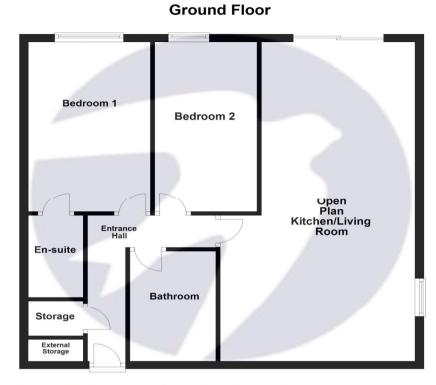

#### **Entrance Hall**

Open Plan Kitchen/Living Room 8.26m x 4.32m (27'1" x 14'2")

Bedroom 1 4.06m x 2.95m (13'4" x 9'8")

**En suite** 2.08m x 1.17m (6'10" x 3'10")

Bedroom 2 4.06m x 2.26m (13'4" x 7'5")

Bathroom 2.62m x 1.9m (8'7" x 6'3")

# **Leasehold Information**

Time remaining on lease: Approx. 106 years and 3 months

Ground Rent: £250 Per Annum

Service Charge: £1,650 Per Annum

Ground Rent Review Date:

Please note that this is for illustration purposes only and should not be used as an exact representation of the property. All measurements are approximate. Plan produced using PlanUp.