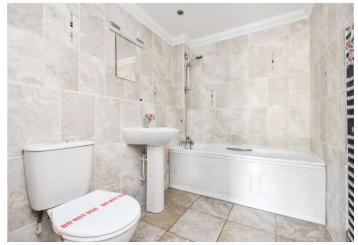

#### **Entrance Hall**

Open Plan Kitchen/Living Room 8.26m x 4.32m (27'1" x 14'2")

Bedroom 1 4.06m x 2.95m (13'4" x 9'8")

**En suite** 2.08m x 1.17m (6'10" x 3'10")

Bedroom 2 4.06m x 2.26m (13'4" x 7'5")

Bathroom 2.62m x 1.9m (8'7" x 6'3")