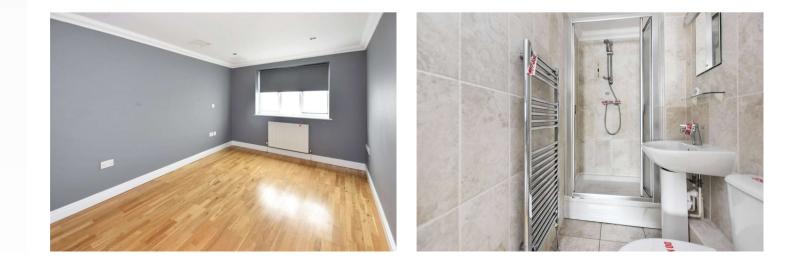

#### **Entrance Hall**

Open Plan Kitchen/Living Room 8.26m x 4.32m (27'1" x 14'2")

Bedroom 1 4.06m x 2.95m (13'4" x 9'8")

**En suite** 2.08m x 1.17m (6'10" x 3'10")

Bedroom 2 4.06m x 2.26m (13'4" x 7'5")

Bathroom 2.62m x 1.9m (8'7" x 6'3")