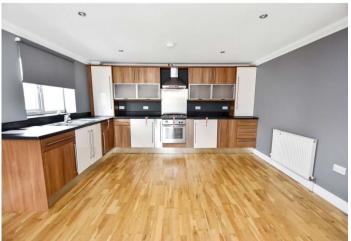

#### **Entrance Hall**

Open Plan Kitchen/Living Room 8.26m x 4.32m (27'1" x 14'2")

Bedroom 1 4.06m x 2.95m (13'4" x 9'8")

**En suite** 2.08m x 1.17m (6'10" x 3'10")

Bedroom 2 4.06m x 2.26m (13'4" x 7'5")

Bathroom 2.62m x 1.9m (8'7" x 6'3")