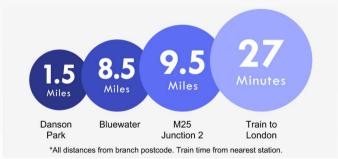

## **Additional Information**

Bexleyheath is home to the borough's largest shopping facility, where you'll find high-street names, and supermarkets. There's a bowling alley, a cinema, Crook Log Leisure Centre, regular specialist markets and family-friendly restaurants too.