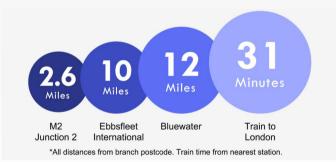

#### **Additional Information**

Strood is a town in the unitary authority of Medway in Kent, South East England. It lies on the northwest bank of the River Medway at its lowest bridging point.

Strood has a main high street which includes many large retailers including B&M, Marks and Spencer's Foodhall & Matalan. The high street is only a short drive away from the main A2/M2 motorway links.