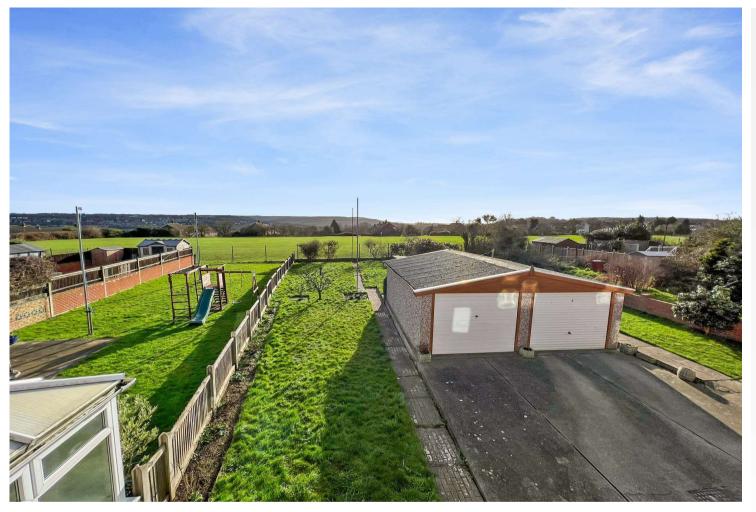

# **Property Features**

- Council Tax: C
- EPC Rating: D
- No forward chain
- Garage to rear
- Large garden
- Backs onto playing fields
- Close to local amenities

### Exterior

Rear garden Patio, grass, side access, outside tap