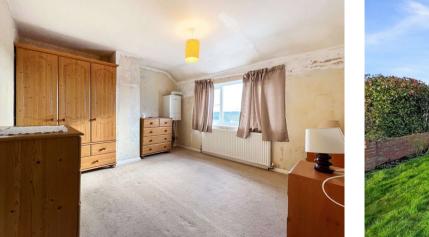

#### Landing Carpet

**Bedroom One** 4.42m x 3m (14'6" x 9'10") Carpet, single radiator, double glazed window to front

**Bedroom Two** 3.3m x 3.2m (10'10" x 10'6") Carpet, single radiator, double glazed window to rear