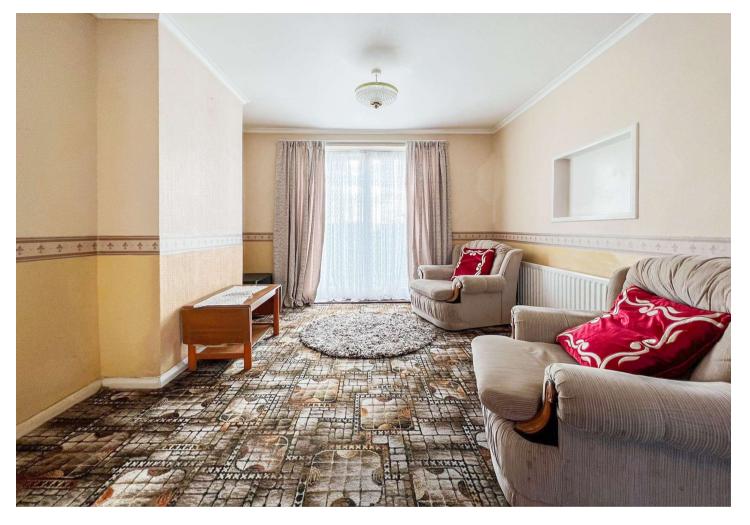

#### Interior

Porch Carpet, double glazed window

**Hall** 3.05m x 2.08m (10' x 6'10") Carpet, double radiator, double glazed window to side, double glazed door to porch

**Lounge** 6.55m x 3.2m (21'6" x 10'6") Carpet, single radiator x 2, double glazed side door to rear, double glazed window to front, coved ceiling