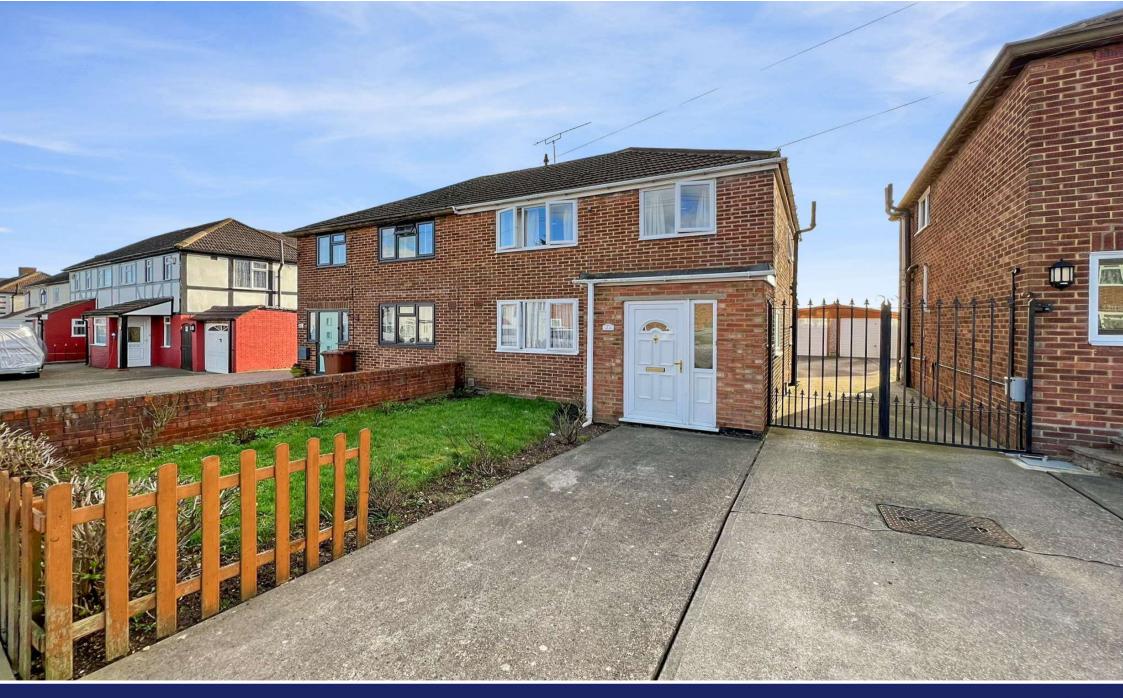

Lilac Road | Rochester, Kent, ME2 2LE

Freehold

## Lilac Road, Rochester

This two double bedroom semi detached residence situated in the heart of Strood. The house has bags full of potential and is being offered with the benefit of no forward chain.

# **Property Features**

- Council Tax: C
- EPC Rating: D
- No forward chain
- Garage to rear
- Large garden
- Backs onto playing fields
- Close to local amenities