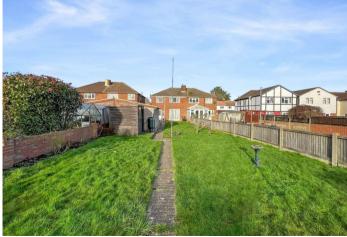

e glazed window to side, double glazed door to porch

**Lounge** 6.55m x 3.2m (21'6" x 10'6") Carpet, single radiator x 2, double glazed side door to rear, double glazed window to front, coved ceiling

**Kitchen** 3.25m x 2.1m (10'8" x 6'11") Wall to base units, sink drainer with one tap, double glazed window & door to rear, space for appliances

#### Landing Carpet

**Bedroom One** 4.42m x 3m (14'6" x 9'10") Carpet, single radiator, double glazed window to front

**Bedroom Two** 3.3m x 3.2m (10'10" x 10'6") Carpet, single radiator, double glazed window to rear

**Bathroom** 2.24m x 1.96m (7'4" x 6'5") Vinyl, single radiator, double glazed window to rear, built in shower, wall mounted basin with two taps, low level w/c

### Exterior

Rear garden Patio, grass, side access, outside tap









#### **Additional Information**

Strood is a town in the unitary authority of Medway in Kent, South East England. It lies on the northwest bank of the River Medway at its lowest bridging point.

Strood has a main high street which includes many large retailers including B&M, Marks and Spencer's Foodhall & Matalan. The high street is only a short drive away from the main A2/M2 motorway links.

## **Property Location**

Lilac Road, Rochester, Kent, ME2 2LE





### FOR MORE INFORMATION CONTACT US TODAY.

#### 01634 722777

Robinson Michael & Jackson 109 High Street Strood, Kent ME2 4TJ strood@robinson-jackson.com

These particulars do not form part of an offer or contract and must not be relied upon as statements or representation of fact. Any areas, measurements, journey times or distan