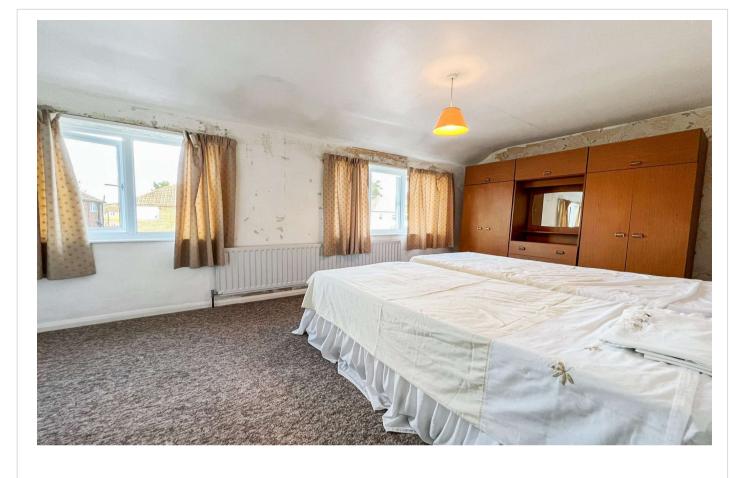

#### Landing Carpet

**Bedroom One** 4.42m x 3m (14'6" x 9'10") Carpet, single radiator, double glazed window to front

**Bedroom Two** 3.3m x 3.2m (10'10" x 10'6") Carpet, single radiator, double glazed window to rear