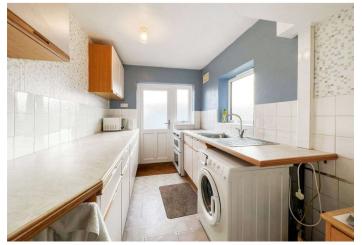

**Kitchen** 3.25m x 2.1m (10'8" x 6'11") Wall to base units, sink drainer with one tap, double glazed window & door to rear, space for appliances