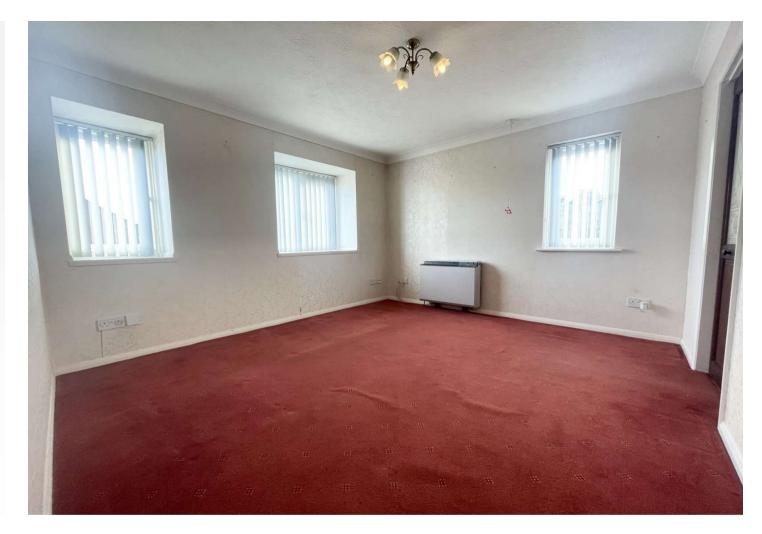

**Lounge** 4.4m x 3.3m (14'5" x 10'10") Two double glazed windows to front. Carpet. Dimplex storage heater. Double glazed window to side. Door to kitchen.

**Kitchen** 2.7m x 2.1m (8'10" x 6'11") Double glazed window to side. Fitted wall and base units. Roll topped work surfaces. Built in oven hob and extractor. Integrated fridge. Integrated freezer. Space for washing machine. One and a half bowl single drainer sink unit. Mixer tap. Tiled floor. Tiled splashbacks. Coved and textured ceiling.

**Bedroom 1** 4.7m x 2.87m (15'5" x 9'5") Double glazed window to rear. Carpet. Dimplex storage heater. Fitted wardrobes.

**Bedroom 2** 2.4m x 2.2m (7'10" x 7'3") Double glazed window to front. Carpet.