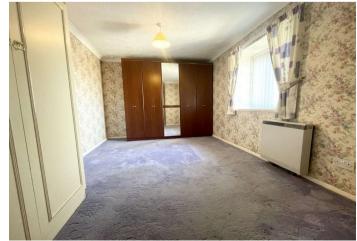

**Bedroom 1** 4.7m x 2.87m (15'5" x 9'5") Double glazed window to rear. Carpet. Dimplex storage heater. Fitted wardrobes.

**Bedroom 2** 2.4m x 2.2m (7'10" x 7'3") Double glazed window to front. Carpet.