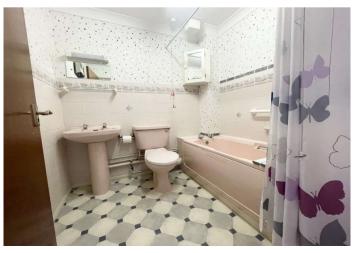

**Bathroom** 2.1m x 1.9m (6'11" x 6'3") Matching suite comprising panelled bath, pedestal wash hand basin, low level w.c. Vinyl flooring. Part tiled walls. Coved and textured ceiling. Extractor fan.