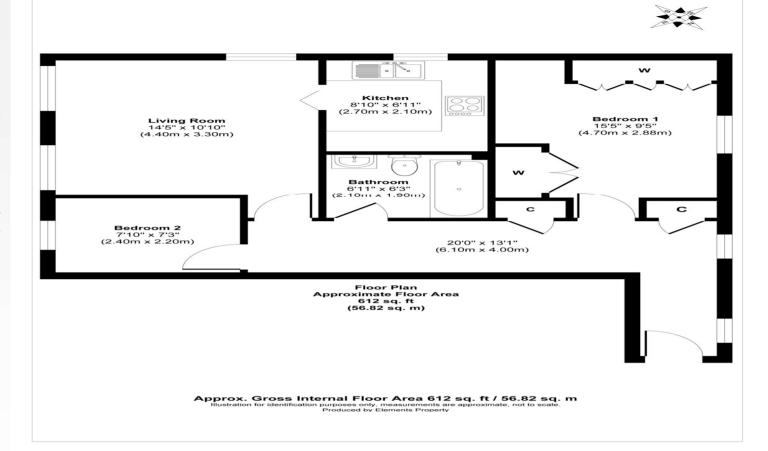

#### **Interior**

**Entrance Hall** Entrance door. L-Shaped hall. Two double glazed windows to side. Dimplex storage heater. Built in storage cupboard. Built in cupboard housing hot water cylinder. Access to large insulated and part boarded loft space via retractable ladder.

**Lounge** 4.4m x 3.3m (14'5" x 10'10") Two double glazed windows to front. Carpet. Dimplex storage heater. Double glazed window to side. Door to kitchen.

**Kitchen** 2.7m x 2.1m (8'10" x 6'11") Double glazed window to side. Fitted wall and base units. Roll topped work surfaces. Built in oven hob and extractor. Integrated fridge. Integrated freezer. Space for washing machine. One and a half bowl single drainer sink unit. Mixer tap. Tiled floor. Tiled splashbacks. Coved and textured ceiling.

**Bedroom 1** 4.7m x 2.87m (15'5" x 9'5") Double glazed window to rear. Carpet. Dimplex storage heater. Fitted wardrobes.

**Bedroom 2** 2.4m x 2.2m (7'10" x 7'3") Double glazed window to front. Carpet.

**Bathroom** 2.1m x 1.9m (6'11" x 6'3") Matching suite comprising panelled bath, pedestal wash hand basin, low level w.c. Vinyl flooring. Part tiled walls. Coved and textured ceiling. Extractor fan.