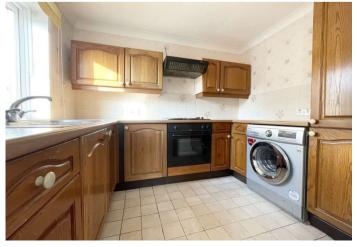

**Lounge** 4.4m x 3.3m (14'5" x 10'10") Two double glazed windows to front. Carpet. Dimplex storage heater. Double glazed window to side. Door to kitchen.

**Kitchen** 2.7m x 2.1m (8'10" x 6'11") Double glazed window to side. Fitted wall and base units. Roll topped work surfaces. Built in oven hob and extractor. Integrated fridge. Integrated freezer. Space for washing machine. One and a half bowl single drainer sink unit. Mixer tap. Tiled floor. Tiled splashbacks. Coved and textured ceiling.