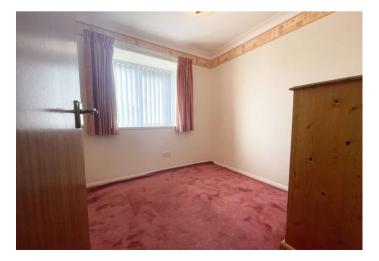

**Bedroom 1** 4.7m x 2.87m (15'5" x 9'5") Double glazed window to rear. Carpet. Dimplex storage heater. Fitted wardrobes.

**Bedroom 2** 2.4m x 2.2m (7'10" x 7'3") Double glazed window to front. Carpet.