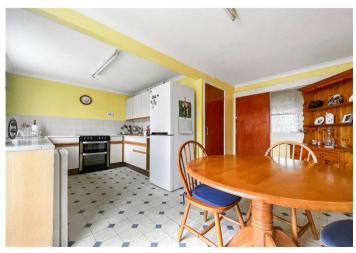

#### **Interior**

Porch Double glazed front door. Carpet.

**Lounge** 4.72m x 4.2m (15'6" x 13'9") Double glazed window to front. Carpet. Electric storage heater.

**Kitchen** 4.75m x 4.01m (15'7" x 13'2") Double glazed door to rear. Double glazed window to side. Range of wall and base units with worksurface over. Plumbing for washing machine. Cooker. Stainless steel sink. Splash back tiling. Vinyl flooring. Electric storage heater.