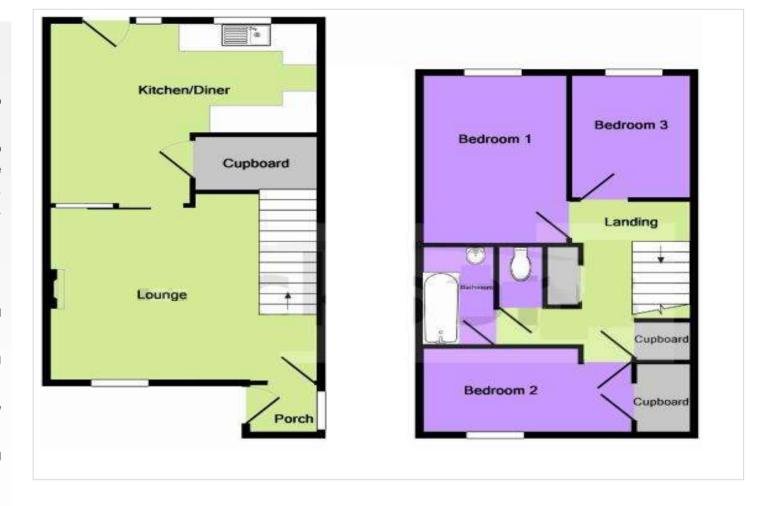

#### **Interior**

Porch Double glazed front door. Carpet.

**Lounge** 4.72m x 4.2m (15'6" x 13'9") Double glazed window to front. Carpet. Electric storage heater.

**Kitchen** 4.75m x 4.01m (15'7" x 13'2") Double glazed door to rear. Double glazed window to side. Range of wall and base units with worksurface over. Plumbing for washing machine. Cooker. Stainless steel sink. Splash back tiling. Vinyl flooring. Electric storage heater.

Storage cupboard 2.62m x 1.02m (8'7" x 3'4")

Landing Two cupboards. Carpet.

**Bedroom One** 3.66m x 2.62m (12' x 8'7") Double glazed window to rear. Carpet. Electric storge heater.

**Bedroom Two** 3.73m x 2.62m (12'3" x 8'7") Double glazed window to front. Carpet. Electric storage heater.

**Bedroom Three** 2.8m x 2m (9'2" x 6'7") Double glazed window to rear. Carpet.

**Bathroom** 3.76m x 1.96m (12'4" x 6'5") Pedestal wash hand basin. Panelled bath. Tiled walls. Carpet.

Separate WC Low level WC. Tiled walls. Carpet.

## **Exterior**

Rear Garden Patio. Rear access.

Parking Communal car park to rear.