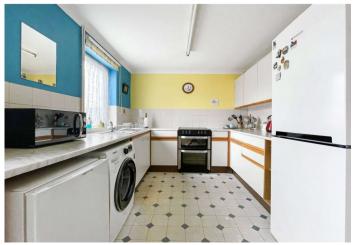

#### **Interior**

Porch Double glazed front door. Carpet.

**Lounge** 4.72m x 4.2m (15'6" x 13'9") Double glazed window to front. Carpet. Electric storage heater.

**Kitchen** 4.75m x 4.01m (15'7" x 13'2") Double glazed door to rear. Double glazed window to side. Range of wall and base units with worksurface over. Plumbing for washing machine. Cooker. Stainless steel sink. Splash back tiling. Vinyl flooring. Electric storage heater.