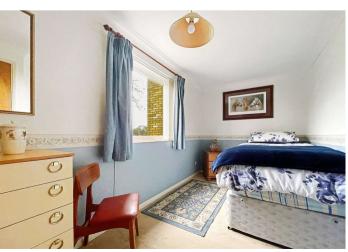

Storage cupboard 2.62m x 1.02m (8'7" x 3'4")

Landing Two cupboards. Carpet.

**Bedroom One** 3.66m x 2.62m (12' x 8'7") Double glazed window to rear. Carpet. Electric storge heater.

**Bedroom Two** 3.73m x 2.62m (12'3" x 8'7") Double glazed window to front. Carpet. Electric storage heater.

**Bedroom Three** 2.8m x 2m (9'2" x 6'7") Double glazed window to rear. Carpet.

**Bathroom** 3.76m x 1.96m (12'4" x 6'5") Pedestal wash hand basin. Panelled bath. Tiled walls. Carpet.

Separate WC Low level WC. Tiled walls. Carpet.