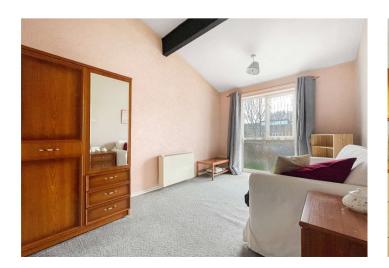

#### **Interior**

Porch Double glazed front door. Carpet.

**Lounge** 4.72m x 4.2m (15'6" x 13'9") Double glazed window to front. Carpet. Electric storage heater.

**Kitchen** 4.75m x 4.01m (15'7" x 13'2") Double glazed door to rear. Double glazed window to side. Range of wall and base units with worksurface over. Plumbing for washing machine. Cooker. Stainless steel sink. Splash back tiling. Vinyl flooring. Electric storage heater.