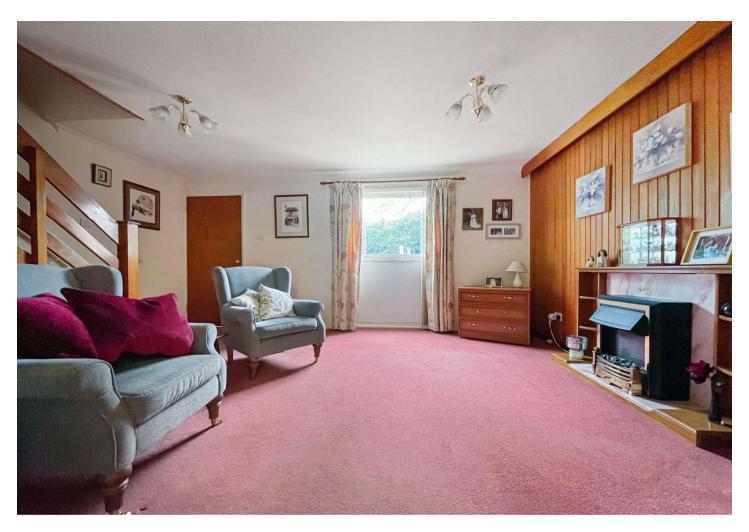

#### **Interior**

Porch Double glazed front door. Carpet.

**Lounge** 4.72m x 4.2m (15'6" x 13'9") Double glazed window to front. Carpet. Electric storage heater.

**Kitchen** 4.75m x 4.01m (15'7" x 13'2") Double glazed door to rear. Double glazed window to side. Range of wall and base units with worksurface over. Plumbing for washing machine. Cooker. Stainless steel sink. Splash back tiling. Vinyl flooring. Electric storage heater.