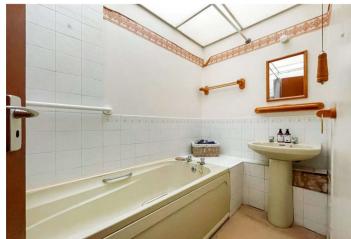

**Bedroom Three** 2.8m x 2m (9'2" x 6'7") Double glazed window to rear. Carpet.

**Bathroom** 3.76m x 1.96m (12'4" x 6'5") Pedestal wash hand basin. Panelled bath. Tiled walls. Carpet.

Separate WC Low level WC. Tiled walls. Carpet.