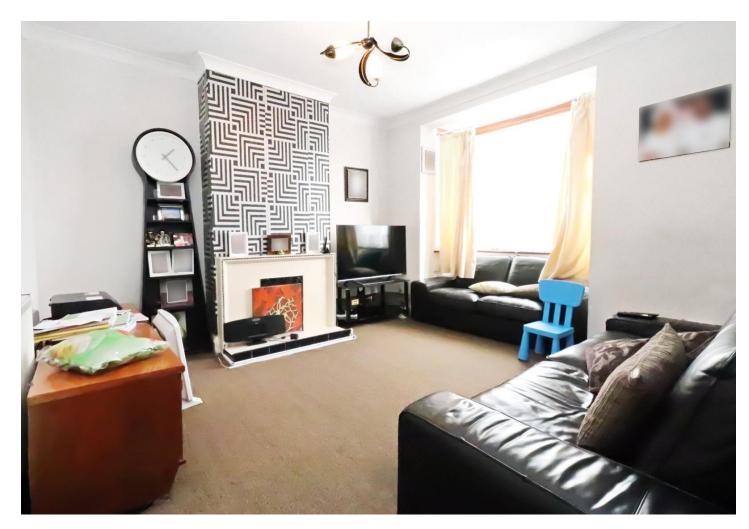

#### **Interior**

**Entrance Porch** Glazed door to front, double glazed window to front and side

Entrance Hall Door to front, radiator, carpet

**Lounge** 4.34m x 3.84m (14'3" x 12'7") Doble glazed window to front, radiator, carpet