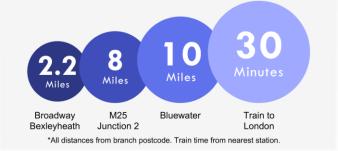

#### **Additional Information**

At the heart of Belvedere is Nuxley Village – where you'll find shops, pubs, restaurants and the Robinson Jackson branch. Explore a little further and you'll find Lesnes Abbey, with its historic monastic ruins and formal gardens, and Bostall Woods with its protected bluebell fields and ancient trees.

Belvedere residents will be a manageable walk or one stop on the train line away from Abbey Wood's forthcoming Crossrail station.

Council Tax: D

· EPC Rating: D