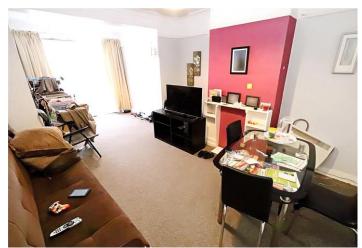

**Dining Room** 6.3m x 3.45m (20'8" x 11'4") Double glazed patio doors to rear, radiator, carpet

**Kitchen** 5.3m x 2.03m (17'5" x 6'8") Double glazed door to rear, double glazed frosted window to side, wall and base units with work surfaces above, stainless steel sink and drainer unit with mixer tap, space for cooker, space for washing machine and fridge/freezer, part tiled walls, vinyl flooring