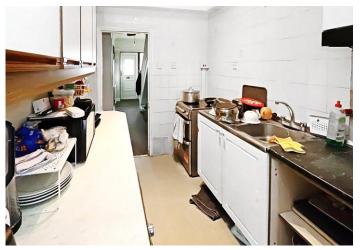

**Dining Room** 6.3m x 3.45m (20'8" x 11'4") Double glazed patio doors to rear, radiator, carpet

**Kitchen** 5.3m x 2.03m (17'5" x 6'8") Double glazed door to rear, double glazed frosted window to side, wall and base units with work surfaces above, stainless steel sink and drainer unit with mixer tap, space for cooker, space for washing machine and fridge/freezer, part tiled walls, vinyl flooring