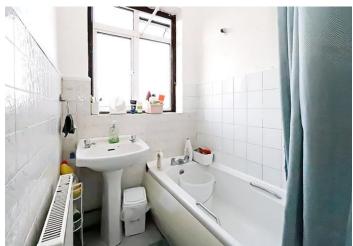

**Bathroom** Double glazed frosted window to rear, panelled bath with mixer tap, pedestal wash hand basin, radiator, par tiled walls

**Separate WC** Double glazed frosted window to rear, low level wc, vinyl flooring