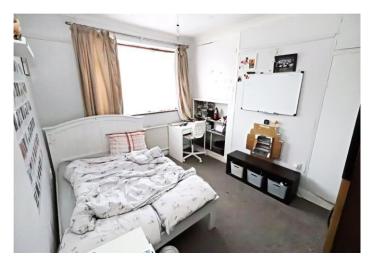

**Bedroom 1** 4.4m x 4.4m (14'5" x 14'5") Double glazed bay window to front, radiator, carpet

**Bedroom 2** 3.66m x 3.45m (12' x 11'4") Double glazed window to rear, radiator, carpet

**Bedroom 3** 2.51m x 2.03m (8'3" x 6'8") Double glazed window to front, radiator, carpet