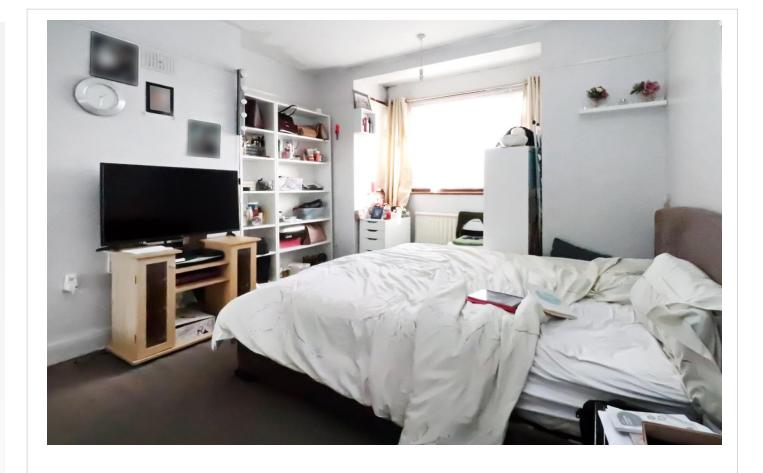

**Bedroom 1** 4.4m x 4.4m (14'5" x 14'5") Double glazed bay window to front, radiator, carpet

**Bedroom 2** 3.66m x 3.45m (12' x 11'4") Double glazed window to rear, radiator, carpet

**Bedroom 3** 2.51m x 2.03m (8'3" x 6'8") Double glazed window to front, radiator, carpet