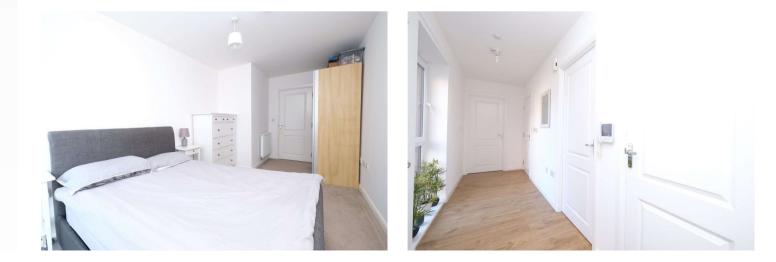

#### Interior

**Entrance Hall** Entrance door. Double glazed window to rear. Laminate flooring. Radiator. Storage cupboard.

**Open Plan Living Room** 6.76m x3.05m (22'2" x10') Double glazed sliding door to front (to balcony). Laminate flooring. Two radiators. Open to kitchen:

**Bedroom** 5.2m x 2.77m (17'1" x 9'1") Double glazed window to front. Carpet. radiator.

**Bathroom** 2.18m x 2m (7'2" x 6'7") Vinyl flooring. Part tiled walls. Low level wc. Pedestal wash hand basin. Panelled bath with shower over. Heated towel rail. Extractor fan.