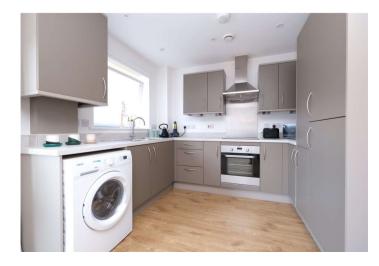

KITCHEN 10' x 8'2 Double glazed window to front. Laminate flooring. Range of wall & base units incorporating a stainless-steel sink with complementary work surfaces. Integrated electric oven & hob. Plumbed for washing machine. Integrated fridge freezer. Extractor fan. Boiler.