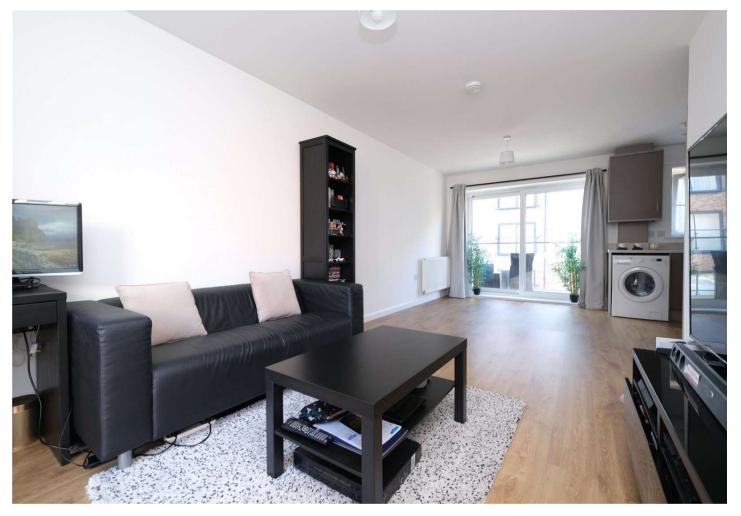

#### Interior

**Entrance Hall** Entrance door. Double glazed window to rear. Laminate flooring. Radiator. Storage cupboard.

**Open Plan Living Room** 6.76m x3.05m (22'2" x10') Double glazed sliding door to front (to balcony). Laminate flooring. Two radiators. Open to kitchen: