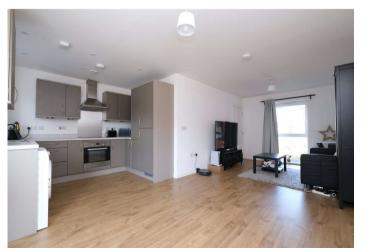

#### Interior

**Entrance Hall** Entrance door. Double glazed window to rear. Laminate flooring. Radiator. Storage cupboard.

**Open Plan Living Room** 6.76m x3.05m (22'2" x10') Double glazed sliding door to front (to balcony). Laminate flooring. Two radiators. Open to kitchen:

KITCHEN 10' x 8'2 Double glazed window to front. Laminate flooring. Range of wall & base units incorporating a stainless-steel sink with complementary work surfaces. Integrated electric oven & hob. Plumbed for washing machine. Integrated fridge freezer. Extractor fan. Boiler.