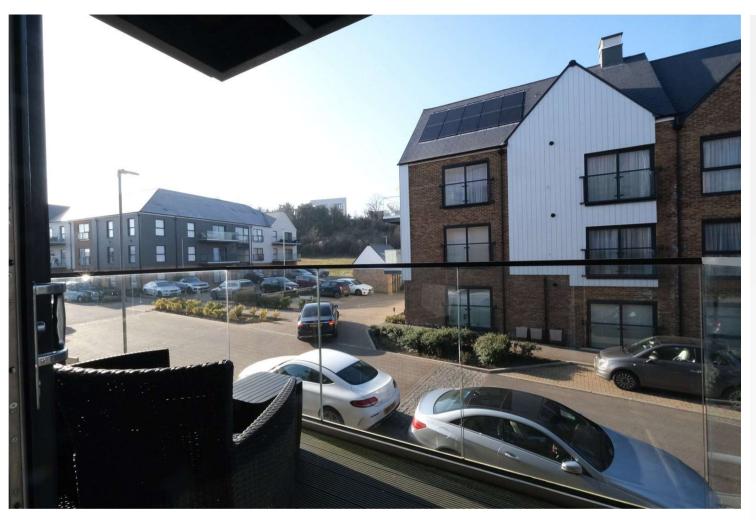

ooring. Radiator. Storage cupboard.

**Open Plan Living Room** 6.76m x3.05m (22'2" x10') Double glazed sliding door to front (to balcony). Laminate flooring. Two radiators. Open to kitchen:

KITCHEN 10' x 8'2 Double glazed window to front. Laminate flooring. Range of wall & base units incorporating a stainless-steel sink with complementary work surfaces. Integrated electric oven & hob. Plumbed for washing machine. Integrated fridge freezer. Extractor fan. Boiler.

**Bedroom** 5.2m x 2.77m (17'1" x 9'1") Double glazed window to front. Carpet. radiator.

**Bathroom** 2.18m x 2m (7'2" x 6'7") Vinyl flooring. Part tiled walls. Low level wc. Pedestal wash hand basin. Panelled bath with shower over. Heated towel rail. Extractor fan.



## Exterior

West Facing Balcony Allocated Parking Space





#### **Additional Information**

Dartford Borough Council - Tax Band C

Total floor area: 56 Sq. metres

## **Leasehold Information**

Time remaining on lease: 119 Years

Ground Rent: £0

Service Charge: £1,233 Per Annum

(All information regarding lease term and service charges have been provided by the seller and should be verified by your solicitor).

#### **Property Location**

Havelock Drive, Greenhithe, Kent, DA9 9XU





# FOR MORE INFORMATION CONTACT US TODAY.

01322 624440 Robinson Jackson 39 High Street, Swanscombe Kent, DA10 0AG

swanscombe@robinson-jackson.com

These particulars do not form part of an offer or contract and must not be relied upon as statements or representation of fact. Any areas, measurements, journey times or distances are approximate. The text, images, pho