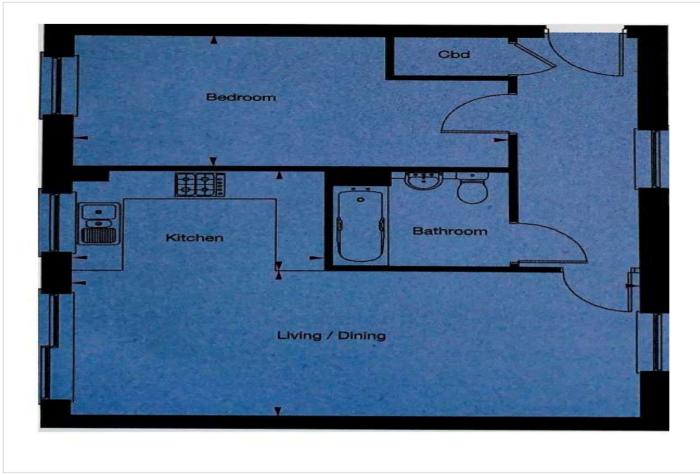

# **Property Features**

- Council Tax: C
- EPC Rating: B
- Spacious Accommodation
- First Floor
- 17' Bedroom
- 22' Living Space
- Balcony
- Allocated Parking Space
- Walking Distance to Bluewater

#### Interior

**Entrance Hall** Entrance door. Double glazed window to rear. Laminate flooring. Radiator. Storage cupboard.

**Open Plan Living Room** 6.76m x3.05m (22'2" x10') Double glazed sliding door to front (to balcony). Laminate flooring. Two radiators. Open to kitchen:

KITCHEN 10' x 8'2 Double glazed window to front. Laminate flooring. Range of wall & base units incorporating a stainless-steel sink with complementary work surfaces. Integrated electric oven & hob. Plumbed for washing machine. Integrated fridge freezer. Extractor fan. Boiler.

**Bedroom** 5.2m x 2.77m (17'1" x 9'1") Double glazed window to front. Carpet. radiator.

**Bathroom** 2.18m x 2m (7'2" x 6'7") Vinyl flooring. Part tiled walls. Low level wc. Pedestal wash hand basin. Panelled bath with shower over. Heated towel rail. Extractor fan.

## Exterior

West Facing Balcony Allocated Parking Space