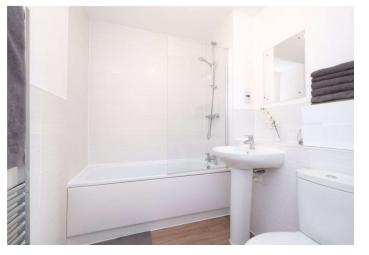

**Bedroom** 5.2m x 2.77m (17'1" x 9'1") Double glazed window to front. Carpet. radiator.

**Bathroom** 2.18m x 2m (7'2" x 6'7") Vinyl flooring. Part tiled walls. Low level wc. Pedestal wash hand basin. Panelled bath with shower over. Heated towel rail. Extractor fan.