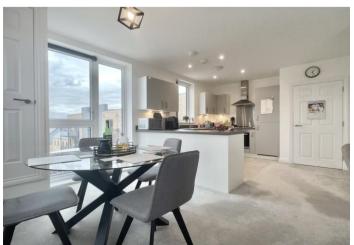

#### **Interior**

**Entrance Hall:** Telephone entry system. Storage cupboard. Radiator. Carpet.

**Lounge/Dining Area:** 7.75m x 3.43m (25'5" x 11'3") Double glazed doors to balcony. Double glazed windows to front and side. Storage cupboard. Two radiators. Carpet.

**Kitchen:** 3.45m x 2.77m (11'4" x 9'1") Double glazed window. Range of matching wall and base units with complimentary work surface over. Stainless steel sink with drainer. Integrated electric oven, gas hob and extractor. Integrated fridge freezer. Integrated washing machine. Tiled flooring.