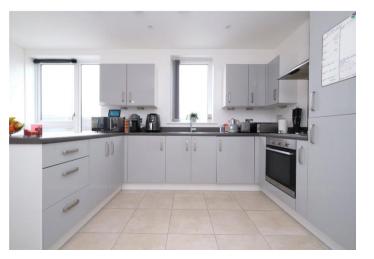

**Kitchen:** 3.45m x 2.77m (11'4" x 9'1") Double glazed window. Range of matching wall and base units with complimentary work surface over. Stainless steel sink with drainer. Integrated electric oven, gas hob and extractor. Integrated fridge freezer. Integrated washing machine. Tiled flooring.