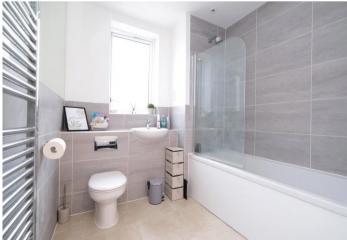

**Bedroom One:** 4m x 3.25m (13'1" x 10'8") Double glazed window. Radiator. Carpet.

**Bedroom Two:** 3.9m x 3.07m (12'10" x 10'1") Double glazed window. Radiator. Carpet.

**Bathroom:** 2.2m x 1.9m (7'3" x 6'3") Double glazed frosted window. Low level WC. Wash hand basin. Panelled bath with fitted shower and shower screen. Heated towel rail. Part tiled walls. Spotlights. Tiled flooring.