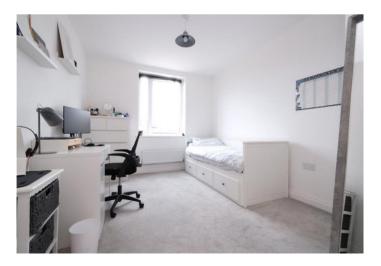

**Bedroom One:** 4m x 3.25m (13'1" x 10'8") Double glazed window. Radiator. Carpet.

**Bedroom Two:** 3.9m x 3.07m (12'10" x 10'1") Double glazed window. Radiator. Carpet.

**Bathroom:** 2.2m x 1.9m (7'3" x 6'3") Double glazed frosted window. Low level WC. Wash hand basin. Panelled bath with fitted shower and shower screen. Heated towel rail. Part tiled walls. Spotlights. Tiled flooring.