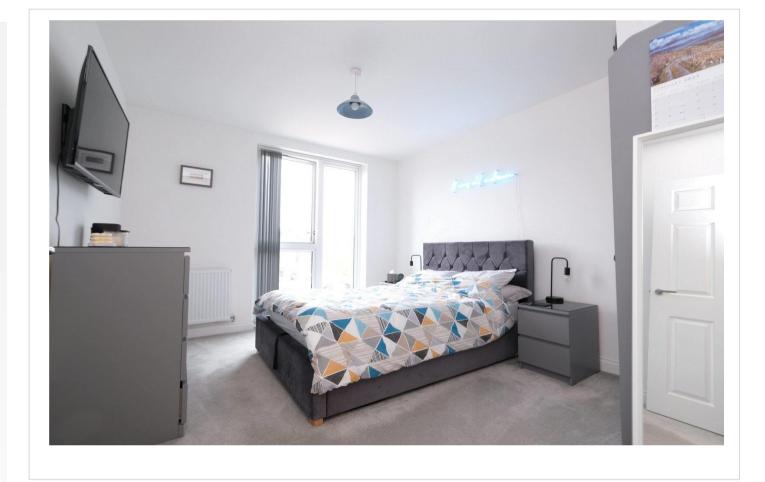

**Bedroom One:** 4m x 3.25m (13'1" x 10'8") Double glazed window. Radiator. Carpet.

**Bedroom Two:** 3.9m x 3.07m (12'10" x 10'1") Double glazed window. Radiator. Carpet.

**Bathroom:** 2.2m x 1.9m (7'3" x 6'3") Double glazed frosted window. Low level WC. Wash hand basin. Panelled bath with fitted shower and shower screen. Heated towel rail. Part tiled walls. Spotlights. Tiled flooring.