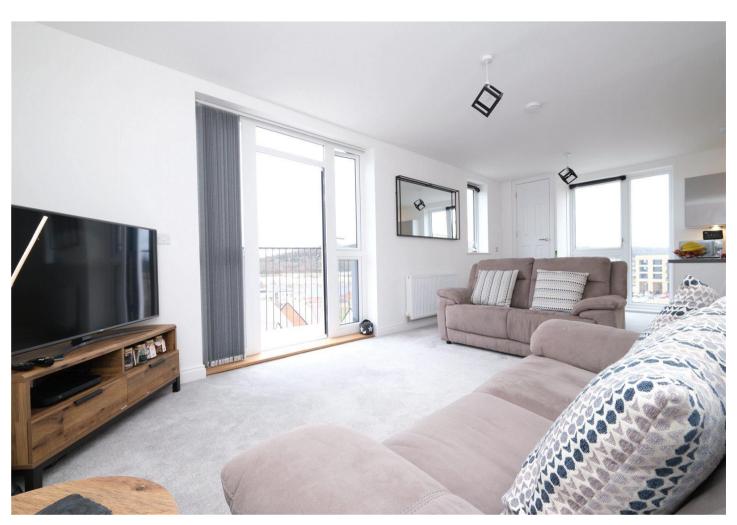

#### **Interior**

**Entrance Hall:** Telephone entry system. Storage cupboard. Radiator. Carpet.

**Lounge/Dining Area:** 7.75m x 3.43m (25'5" x 11'3") Double glazed doors to balcony. Double glazed windows to front and side. Storage cupboard. Two radiators. Carpet.