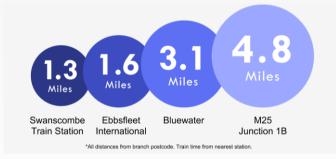

## Norman Lane, Castle Hill

\*\*SHARED OWNERSHIP\*\* 40% SHARE £118,000.

Robinson Jackson are delighted to offer this fantastic opportunity to get yourself onto the property ladder! Generously sized throughout with two double bedrooms, open plan living/dining area, bathroom, substantial size entrance hall, lift within block and allocated parking. Being on the top floor, this immaculately presented apartment boasts far stretching balcony views across Castle Hill, set within easy reach of Swanscombe station, Ebbsfleet International station and local amenities. Call our Robinson Jackson team to find out more.