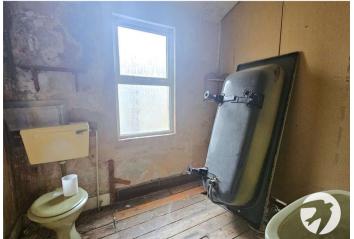

**Bathroom** 2.46m x 2.13m (8'1" x 7') Double glazed window to side, low level w.c., wash hand basin.

**Utility Room** 2.1m x 1.83m (6'11" x 6') Window to side.