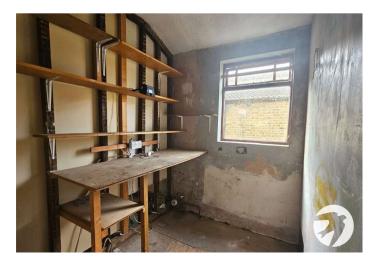

**Bathroom** 2.46m x 2.13m (8'1" x 7') Double glazed window to side, low level w.c., wash hand basin.

**Utility Room** 2.1m x 1.83m (6'11" x 6') Window to side.