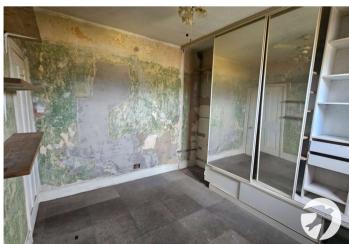

## Interior

**Reception Room** 3.43m x 4.93m (11'3" x 16'2") Double glazed windows to front, fitted fireplace, fitted carpet.

**Bedroom 1** 3.05m x 3.5m (10' x 11'6") Double glazed window to rear.

**Kitchen** 2.34m x 2.67m (7'8" x 8'9") Double glazed window to rear, wall and base units, space for cooker, space for dishwasher, space for washing machine, tiled splashback.