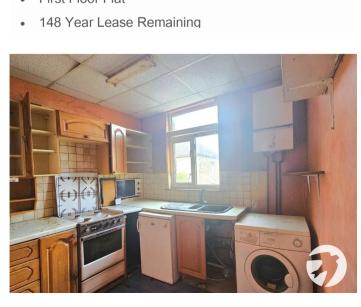

## Interior

**Reception Room** 3.43m x 4.93m (11'3" x 16'2") Double glazed windows to front, fitted fireplace, fitted carpet.

**Bedroom 1** 3.05m x 3.5m (10' x 11'6") Double glazed window to rear.

**Kitchen** 2.34m x 2.67m (7'8" x 8'9") Double glazed window to rear, wall and base units, space for cooker, space for dishwasher, space for washing machine, tiled splashback.