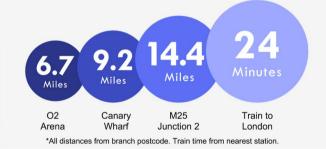

#### Location

Catford is growing in popularity among commuters as journeys from its two mainline stations can take as little as 10 minutes to Central London.

The Broadway Theatre is an impressive Art Deco building, with a regular programme of shows and events. Catford's other premium attraction is Mountsfield Park – one of London's best open spaces and home of the annual People's Day. Catford's Black Cat sculpture remains a well-loved landmark.