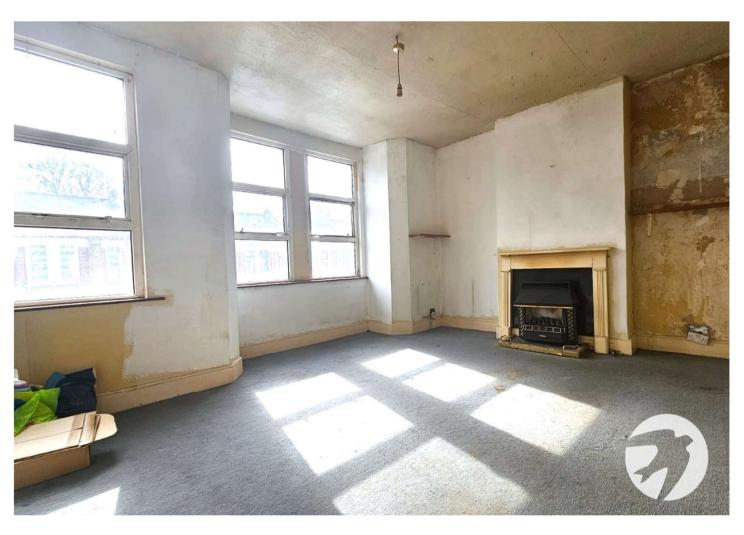

## Interior

**Reception Room** 3.43m x 4.93m (11'3" x 16'2") Double glazed windows to front, fitted fireplace, fitted carpet.

**Bedroom 1** 3.05m x 3.5m (10' x 11'6") Double glazed window to rear.

**Kitchen** 2.34m x 2.67m (7'8" x 8'9") Double glazed window to rear, wall and base units, space for cooker, space for dishwasher, space for washing machine, tiled splashback.