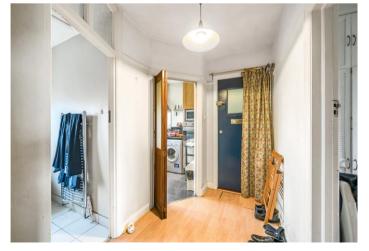

#### **Interior**

Communal Entrance

Entrance Hall Built in cupboard, laminate flooring

Lounge Double glazed window to front, laminate flooring, radiator

**Kitchen** Double glazed windows to side, laminate work surface, stainless steel butler sink and drainer, integrated stainless steel oven, hob and extractor, space for fridge freezer, space for washing machine, vinyl flooring