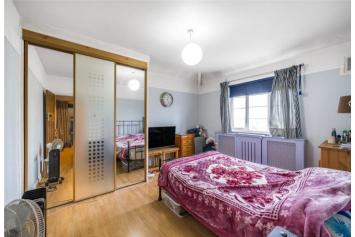

**Master Bedroom** Double glazed windows to rear, built in wardrobes, laminate flooring, radiator

**Bedroom Two** Double glazed windows to front, built in wardrobes, laminate flooring, radiator

**Bathroom** Double glazed windows to side, electric corner shower cubicle, panelled bath, wash hand basin sink, low flush wc, tiled flooring, heated towel rail, loft hatch