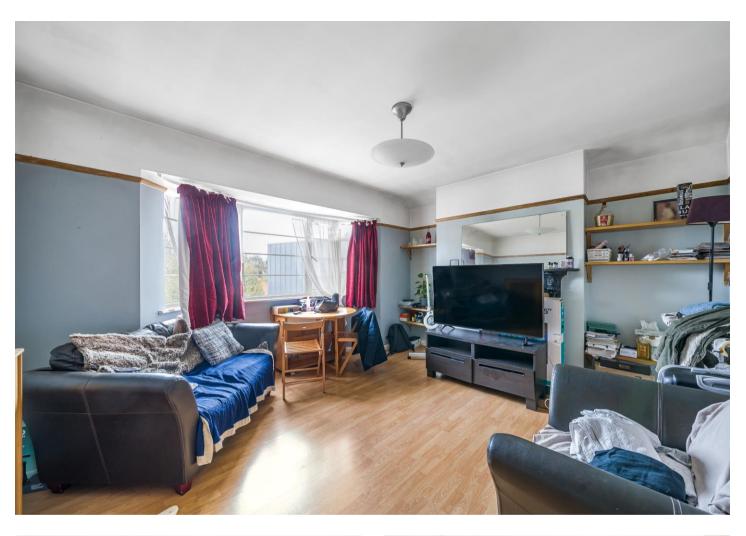

#### **Interior**

Communal Entrance

Entrance Hall Built in cupboard, laminate flooring

Lounge Double glazed window to front, laminate flooring, radiator

**Kitchen** Double glazed windows to side, laminate work surface, stainless steel butler sink and drainer, integrated stainless steel oven, hob and extractor, space for fridge freezer, space for washing machine, vinyl flooring