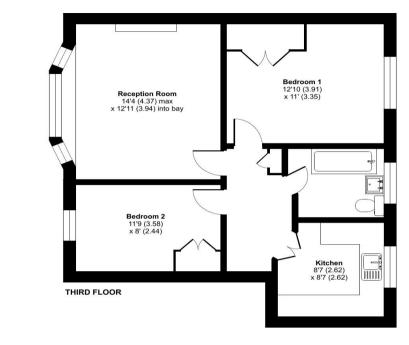

#### Approximate Area = 620 sq ft / 57.6 sq m

For identification only - Not to scale

Floor plan produced in accordance with RICS Property Measurement Standards incorporating International Property Measurement Standards (IPMS2 Residential). ©nichecom 2023. Produced for Robinson Jackson.