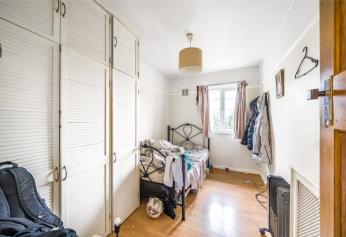

**Master Bedroom** Double glazed windows to rear, built in wardrobes, laminate flooring, radiator

**Bedroom Two** Double glazed windows to front, built in wardrobes, laminate flooring, radiator

**Bathroom** Double glazed windows to side, electric corner shower cubicle, panelled bath, wash hand basin sink, low flush wc, tiled flooring, heated towel rail, loft hatch