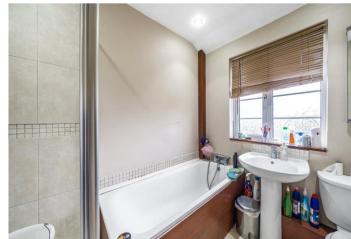

**Master Bedroom** Double glazed windows to rear, built in wardrobes, laminate flooring, radiator

**Bedroom Two** Double glazed windows to front, built in wardrobes, laminate flooring, radiator

**Bathroom** Double glazed windows to side, electric corner shower cubicle, panelled bath, wash hand basin sink, low flush wc, tiled flooring, heated towel rail, loft hatch