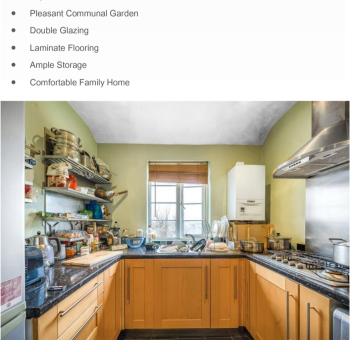

#### **Interior**

Communal Entrance

Entrance Hall Built in cupboard, laminate flooring

Lounge Double glazed window to front, laminate flooring, radiator

**Kitchen** Double glazed windows to side, laminate work surface, stainless steel butler sink and drainer, integrated stainless steel oven, hob and extractor, space for fridge freezer, space for washing machine, vinyl flooring