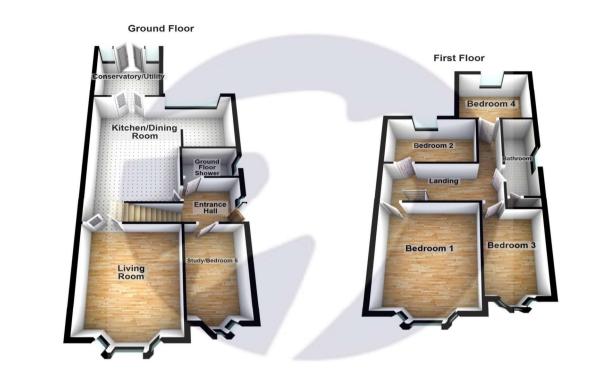

## Interior

**Entrance Hall** 

**Living Room** 4.22m x 3.56m (13'10" x 11'8")

**Dining Room** 6.35mx3.78m (20'10"x12'5")

**Study/Bedroom 5** 3.66m x 2.13m (12' x 7')

**Kitchen** 2.74m x 2.44m (9' x 8')

**Ground Floor Shower room** 1.85m x 1.35m (6'1" x 4'5")

Conservatory/Utility room 3.05m x 2.74m (10' x 9')

Landing

Bedroom1 4.27m x 3.6m (14' x 11'10")

Bedroom 2 3.66m x 2.4m (12' x 7'10")

**Bedroom 3** 3.66m x 2.08m (12' x 6'10")

**Bedroom 4** 3.05m x 2.62m (10' x 8'7")

**Bathroom** 3.73m x 1.22m (12'3" x 4')