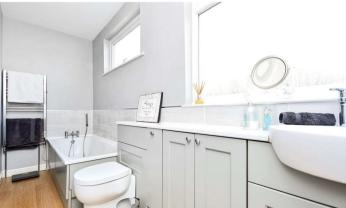

## Interior

**Entrance Hall** 

**Living Room** 4.22m x 3.56m (13'10" x 11'8")

**Dining Room** 6.35mx3.78m (20'10"x12'5")

**Study/Bedroom 5** 3.66m x 2.13m (12' x 7')

**Kitchen** 2.74m x 2.44m (9' x 8')

**Ground Floor Shower room** 1.85m x 1.35m (6'1" x 4'5")