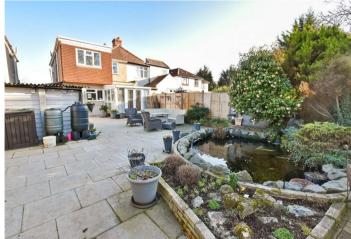

ed.
- Four Double Bedrooms upstairs
- One Bedroom/ Study Downstairs
- Extended Kitchen Diner
- Low Maintenance Garden
- Ample Parking
- Superb Location for commuting
- Two Bathrooms







## Interior

**Entrance Hall** 

**Living Room** 4.22m x 3.56m (13'10" x 11'8")

**Dining Room** 6.35mx3.78m (20'10"x12'5")

**Study/Bedroom 5** 3.66m x 2.13m (12' x 7')

**Kitchen** 2.74m x 2.44m (9' x 8')

**Ground Floor Shower room** 1.85m x 1.35m (6'1" x 4'5")

Conservatory/Utility room 3.05m x 2.74m (10' x 9')

Landing

Bedroom1 4.27m x 3.6m (14' x 11'10")

Bedroom 2 3.66m x 2.4m (12' x 7'10")

**Bedroom 3** 3.66m x 2.08m (12' x 6'10")

**Bedroom 4** 3.05m x 2.62m (10' x 8'7")

**Bathroom** 3.73m x 1.22m (12'3" x 4')

## **Exterior**

## **Ample Parking**

Low Maintenance Garden

#### Garage











## **Property Location**

Erith Road, Bexleyheath, DA7 6HX





## **Additional Information**

Bexleyheath is home to the borough's largest shopping facility, where you'll find high-street names, and supermarkets. There's a bowling alley, a cinema, Crook Log Leisure Centre, regular specialist markets and family-friendly restaurants too.

Families are also attracted to Bexleyheath for the schooling – with two of the borough's grammars and excellent primaries close by. The Red

House – an Arts & Crafts property designed for the artist and socialist William Morris - is Bexleyheath's premier cultural attraction.