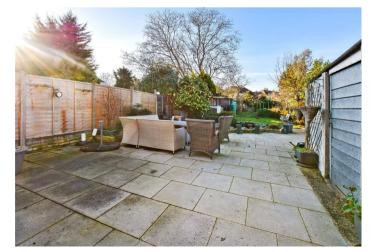

rmed.
- Four Double Bedrooms upstairs
- One Bedroom/ Study Downstairs
- Extended Kitchen Diner
- Low Maintenance Garden
- Ample Parking
- Superb Location for commuting
- Two Bathrooms







## Interior

**Entrance Hall** 

**Living Room** 4.22m x 3.56m (13'10" x 11'8")

**Dining Room** 6.35mx3.78m (20'10"x12'5")

**Study/Bedroom 5** 3.66m x 2.13m (12' x 7')

**Kitchen** 2.74m x 2.44m (9' x 8')

**Ground Floor Shower room** 1.85m x 1.35m (6'1" x 4'5")

Conservatory/Utility room 3.05m x 2.74m (10' x 9')

Landing

Bedroom1 4.27m x 3.6m (14' x 11'10")

Bedroom 2 3.66m x 2.4m (12' x 7'10")

**Bedroom 3** 3.66m x 2.08m (12' x 6'10")

**Bedroom 4** 3.05m x 2.62m (10' x 8'7")

**Bathroom** 3.73m x 1.22m (12'3" x 4')

## **Exterior**

## **Ample Parking**

Low Maintenance Garden

#### Garage











## **Property Location**

Erith Road, Bexleyheath, DA7 6HX





## **Additional Information**

Bexleyheath is home to the borough's largest shopping facility, where you'll find high-street names, and supermarkets. There's a bowling alley, a cinema, Crook Log Leisure Centre, regular specialist markets and family-friendly restaurants too.

Families are also attracted to Bexleyheath for the schooling – with two of the borough's grammars and excellent primaries close by. The Red

House – an Arts & Crafts property designed for the artist and socialist William Morris - is Bexleyheath's premier cultural attraction.