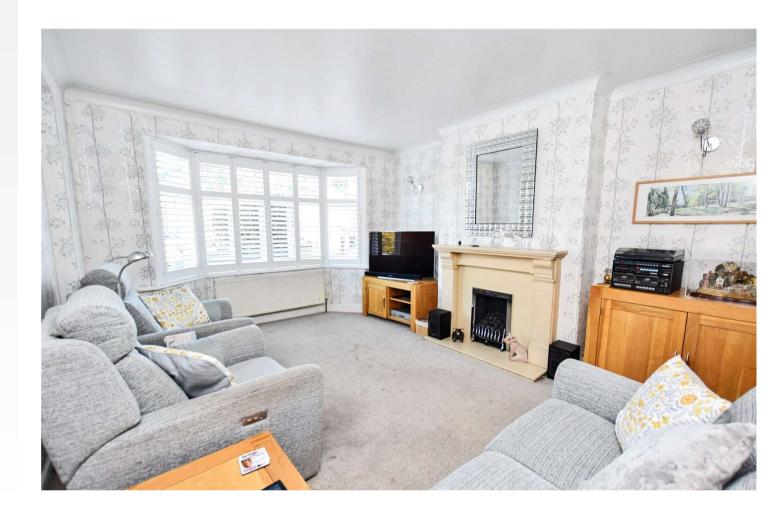

## Interior

**Entrance Hall** 

**Living Room** 4.22m x 3.56m (13'10" x 11'8")

**Dining Room** 6.35mx3.78m (20'10"x12'5")

**Study/Bedroom 5** 3.66m x 2.13m (12' x 7')

**Kitchen** 2.74m x 2.44m (9' x 8')

**Ground Floor Shower room** 1.85m x 1.35m (6'1" x 4'5")