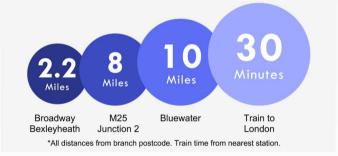

## **Additional Information**

Bexleyheath is home to the borough's largest shopping facility, where you'll find high-street names, and supermarkets. There's a bowling alley, a cinema, Crook Log Leisure Centre, regular specialist markets and family-friendly restaurants too.

Families are also attracted to Bexleyheath for the schooling – with two of the borough's grammars and excellent primaries close by. The Red

House – an Arts & Crafts property designed for the artist and socialist William Morris - is Bexleyheath's premier cultural attraction.