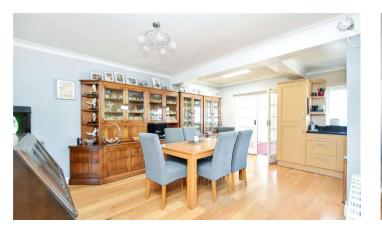

## Interior

**Entrance Hall** 

**Living Room** 4.22m x 3.56m (13'10" x 11'8")

**Dining Room** 6.35mx3.78m (20'10"x12'5")

**Study/Bedroom 5** 3.66m x 2.13m (12' x 7')

**Kitchen** 2.74m x 2.44m (9' x 8')

**Ground Floor Shower room** 1.85m x 1.35m (6'1" x 4'5")