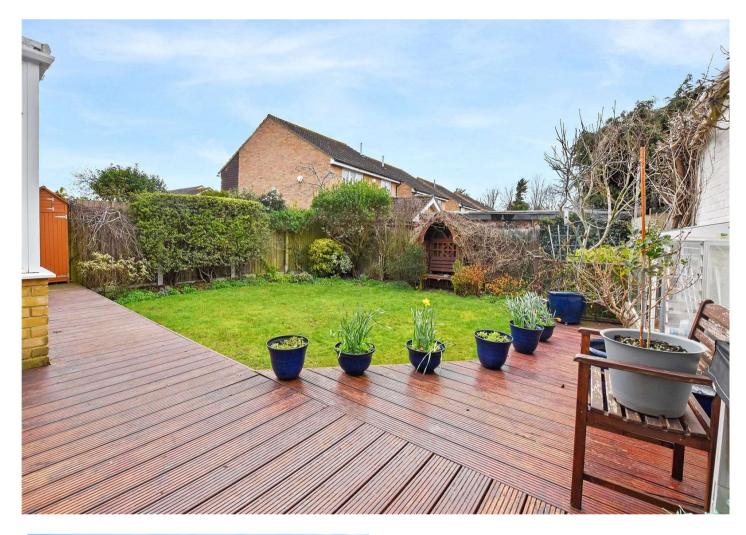

SOUTH BEXLEYHEATH.

## Benefitting from:

- DETACHED
- CONSERVATORY
- OFF-ROAD PARKING
- THREE RECEPTION ROOMS
- POTENTIAL TO EXTEND (STPP)
- GARAGE
- SUPERB LOCATION
- Council Tax: F
- EPC Rating: To be confirmed.







#### Accommodation

**Living Room/ Dining Room** 8.13m x 4.24m (26'8" x 13'11")

hall 4.85mx2.41m (15'11"x7'11")

**Conservatory** 2.16mx3.63m (7'1"x11'11")

Kitchen Breakfast Room 4.52mx3.63m (14'10"x11'11")

**Landing** 2.72m x 2.29m (8'11" x 7'6")

**Master Bedroom** 4.34mx3.53m (14'3"x11'7")

**Bedroom Two** 3.84mx3.84m (12'7"x12'7")

**Bedroom Three** 2.64m x 2.29m (8'8" x 7'6")

**Shower Room** 1.93mx1.93m (6'4"x6'4")

Garden Decked area, laid to lawn, mature shrubs.

Garage

# Exterior Ample Parking Up and Over Electric Garage

EPC Rating - To be confirmed





















### Important Notice

These particulars do not form part of an offer or contract and must not be relied upon as statements or representation of fact. Any areas, measurements, journey times or distances are approximate. The text, images, photographs and plans are for guidance only and are not necessarily comprehensive. It should not be assumed that the property has all necessary planning, building regulation or other consents and we have not tested any services, equipment or facilities. References to tenure are based on information supplied by the seller. Buyer should verify all information themselves by inspection or otherwise prior to a legal commitment to purchase. Photos and images are subject to copyright.