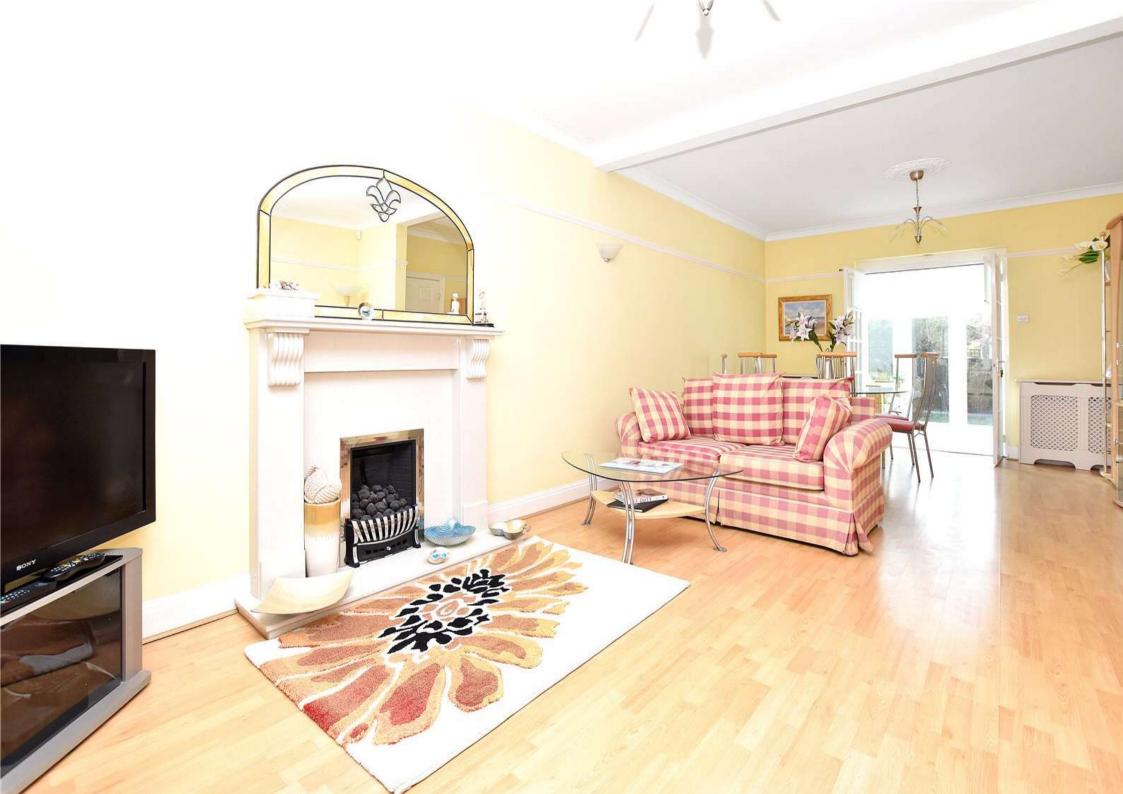

#### Accommodation

**Living Room/ Dining Room** 8.13m x 4.24m (26'8" x 13'11")

hall 4.85mx2.41m (15'11"x7'11")

**Conservatory** 2.16mx3.63m (7'1"x11'11")

Kitchen Breakfast Room 4.52mx3.63m (14'10"x11'11")