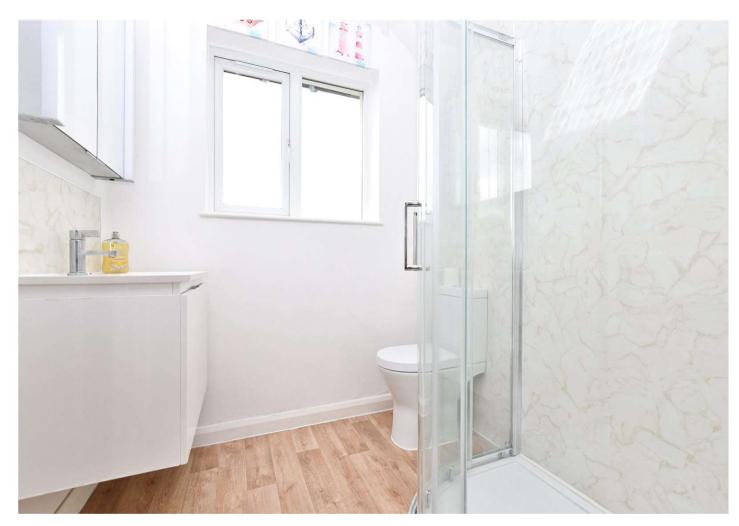

**Landing** 2.72m x 2.29m (8'11" x 7'6")

**Master Bedroom** 4.34mx3.53m (14'3"x11'7")

**Bedroom Two** 3.84mx3.84m (12'7"x12'7")

**Bedroom Three** 2.64m x 2.29m (8'8" x 7'6")

**Shower Room** 1.93mx1.93m (6'4"x6'4")