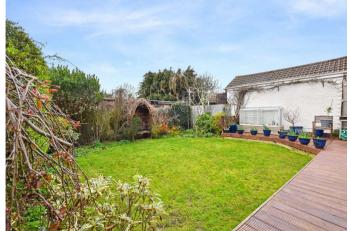

OUTH BEXLEYHEATH.

## Benefitting from:

- DETACHED
- CONSERVATORY
- OFF-ROAD PARKING
- THREE RECEPTION ROOMS
- POTENTIAL TO EXTEND (STPP)
- GARAGE
- SUPERB LOCATION
- Council Tax: F
- EPC Rating: To be confirmed.







#### Accommodation

**Living Room/ Dining Room** 8.13m x 4.24m (26'8" x 13'11")

hall 4.85mx2.41m (15'11"x7'11")

**Conservatory** 2.16mx3.63m (7'1"x11'11")

Kitchen Breakfast Room 4.52mx3.63m (14'10"x11'11")

**Landing** 2.72m x 2.29m (8'11" x 7'6")

**Master Bedroom** 4.34mx3.53m (14'3"x11'7")

**Bedroom Two** 3.84mx3.84m (12'7"x12'7")

**Bedroom Three** 2.64m x 2.29m (8'8" x 7'6")

**Shower Room** 1.93mx1.93m (6'4"x6'4")

Garden Decked area, laid to lawn, mature shrubs.

Garage

# Exterior Ample Parking Up and Over Electric Garage

EPC Rating - To be confirmed





















### Important Notice

These particulars do not form part of an offer or contract and must not be relied upon as statements or representation of fact. Any areas, measurements, journey times or distances are approximate. The text, images, photographs and plans are for guidance only and are not necessarily comprehensive. It should not be assumed that the property has all necessary planning, building regulation or other consents and we have not tested any services, equipment or facilities. References to tenure are based on information supplied by the seller. Buyer should verify all information themselves by inspection or otherwise prior to a legal commitment to purchase. Photos and images are subject to copyright.