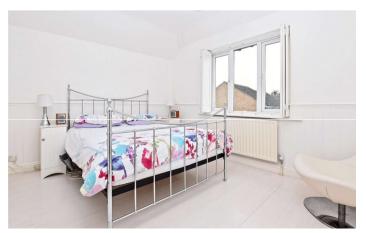

**Landing** 2.72m x 2.29m (8'11" x 7'6")

**Master Bedroom** 4.34mx3.53m (14'3"x11'7")

**Bedroom Two** 3.84mx3.84m (12'7"x12'7")

**Bedroom Three** 2.64m x 2.29m (8'8" x 7'6")

**Shower Room** 1.93mx1.93m (6'4"x6'4")