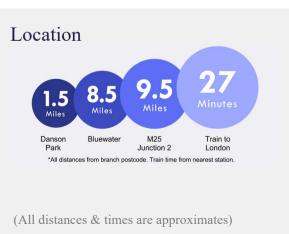

# Alers Road

Bexleyheath, DA6 8HS

Asking Price £650,000-£675,000 Freehold

Bright, spacious Three bedroom detached family home with a 25ft Plus Lounge/ Dining Room, ample amounts of parking and within walking distance of Danson Park and local schools. SOUTH BEXLEYHEATH.