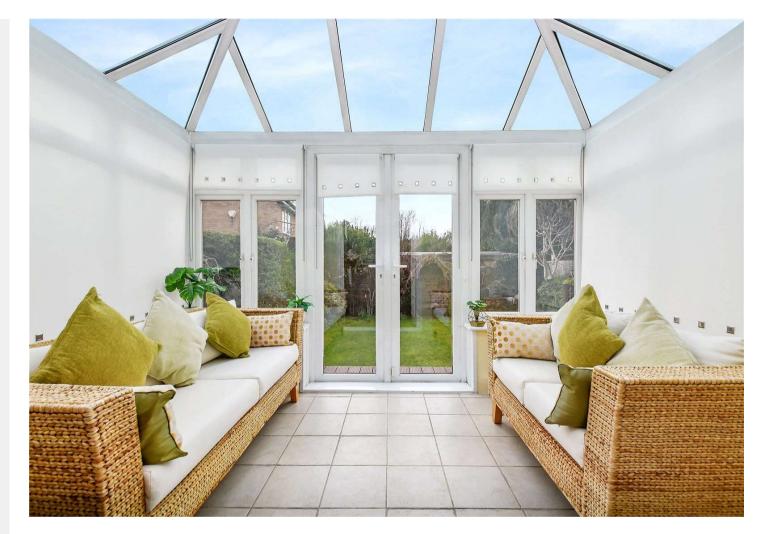

#### Accommodation

**Living Room/ Dining Room** 8.13m x 4.24m (26'8" x 13'11")

hall 4.85mx2.41m (15'11"x7'11")

**Conservatory** 2.16mx3.63m (7'1"x11'11")

Kitchen Breakfast Room 4.52mx3.63m (14'10"x11'11")