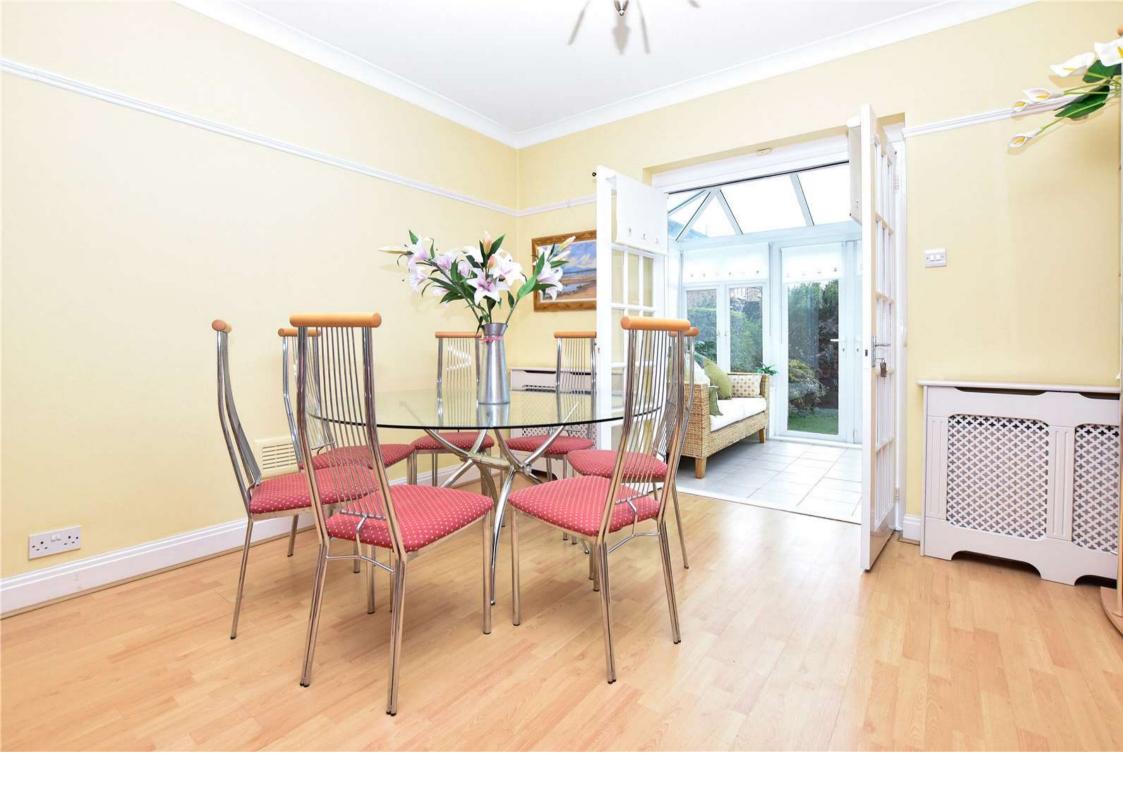

#### Accommodation

**Living Room/ Dining Room** 8.13m x 4.24m (26'8" x 13'11")

hall 4.85mx2.41m (15'11"x7'11")

**Conservatory** 2.16mx3.63m (7'1"x11'11")

Kitchen Breakfast Room 4.52mx3.63m (14'10"x11'11")