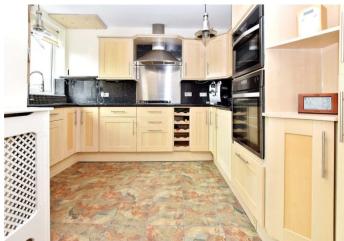

#### Accommodation

**Living Room/ Dining Room** 8.13m x 4.24m (26'8" x 13'11")

hall 4.85mx2.41m (15'11"x7'11")

**Conservatory** 2.16mx3.63m (7'1"x11'11")

Kitchen Breakfast Room 4.52mx3.63m (14'10"x11'11")