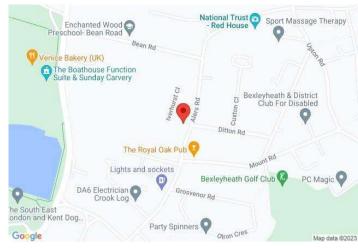

# Alers Road

Bexleyheath, DA6 8HS

Asking Price £650,000-£675,000 Freehold

Bright, spacious Three bedroom detached family home with a 25ft Plus Lounge/ Dining Room, ample amounts of parking and within walking distance of Danson Park and local schools. SOUTH BEXLEYHEATH.