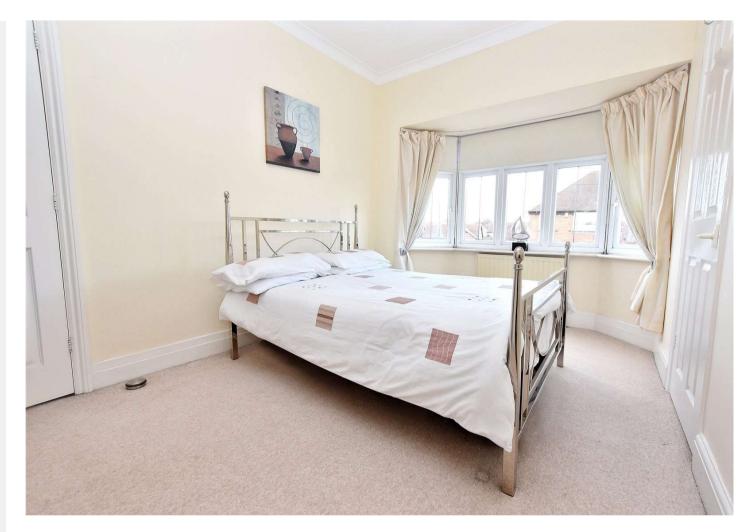

**Landing** 2.72m x 2.29m (8'11" x 7'6")

**Master Bedroom** 4.34mx3.53m (14'3"x11'7")

**Bedroom Two** 3.84mx3.84m (12'7"x12'7")

**Bedroom Three** 2.64m x 2.29m (8'8" x 7'6")

**Shower Room** 1.93mx1.93m (6'4"x6'4")