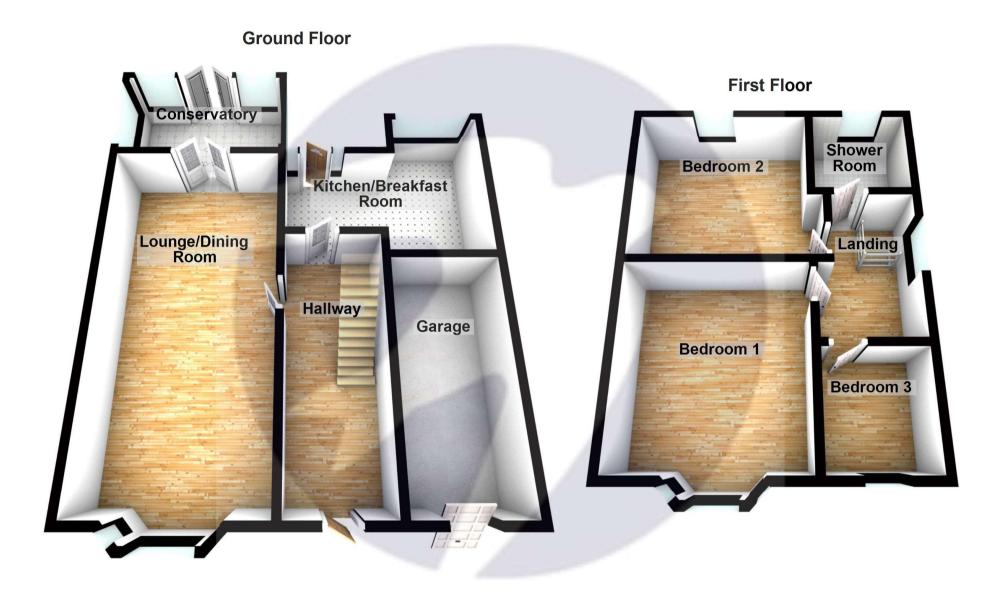

#### Accommodation

**Living Room/ Dining Room** 8.13m x 4.24m (26'8" x 13'11")

hall 4.85mx2.41m (15'11"x7'11")

**Conservatory** 2.16mx3.63m (7'1"x11'11")

Kitchen Breakfast Room 4.52mx3.63m (14'10"x11'11")

**Landing** 2.72m x 2.29m (8'11" x 7'6")

**Master Bedroom** 4.34mx3.53m (14'3"x11'7")

**Bedroom Two** 3.84mx3.84m (12'7"x12'7")

**Bedroom Three** 2.64m x 2.29m (8'8" x 7'6")

**Shower Room** 1.93mx1.93m (6'4"x6'4")

Garden Decked area, laid to lawn, mature shrubs.

Garage