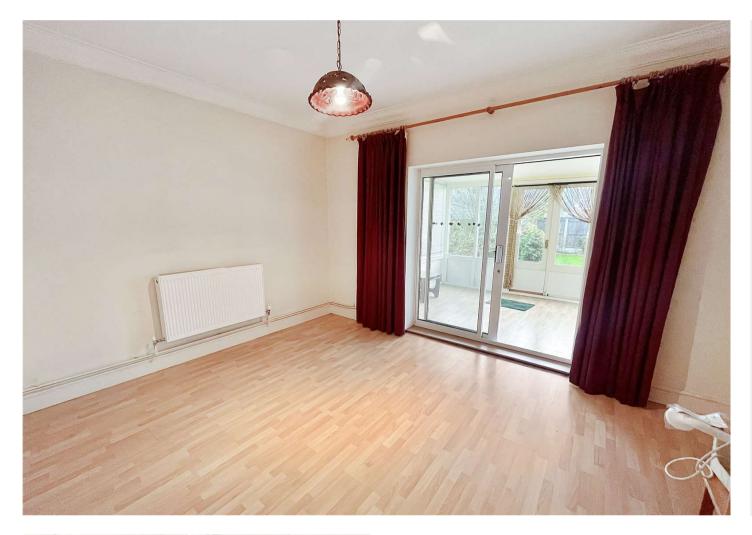

#### Accommodation

**Entrance Porch** 

**Lounge** 5.4m x 3.58m (17'9" x 11'9")

**Kitchen** 5.18m x 3.58m (17' x 11'9")

**Bedroom One** 3.28m x 3.15m (10'9" x 10'4")

**Bedroom Two** 4.27m x 2.74m (14' x 9')