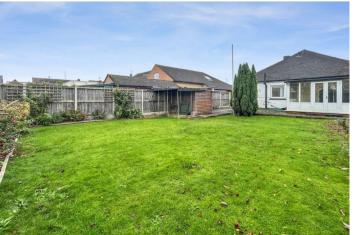

# King George Road Walderslade, Kent, ME5 0TX

£375,000 Freehold

Located in a desirable location, this three-bedroom detached bungalow offers a delightful blend of comfort and potential.

## Benefitting from:

- Three bedroom detached bungalow
- Potential to extend (STPP)
- Large driveway
- Sought-after location
- Recently installed wet room
- No chain
- Council Tax: E
- EPC Rating: E







#### Accommodation

**Entrance Porch** 

**Lounge** 5.4m x 3.58m (17'9" x 11'9")

**Kitchen** 5.18m x 3.58m (17' x 11'9")

**Bedroom One** 3.28m x 3.15m (10'9" x 10'4")

**Bedroom Two** 4.27m x 2.74m (14' x 9')

**Bedroom Three/Dining Room** 3.84 m x 3.07 m (12'7" x 10'1")

**Wet Room** 2.34m x 2m (7'8" x 6'7")

**Conservatory** 3.68m x 2.16m (12'1" x 7'1")

#### Exterior

Large driveway

Enclosed rear garden



EPC Rating - E





















### Important Notice

These particulars do not form part of an offer or contract and must not be relied upon as statements or representation of fact. Any areas, measurements, journey times or distances are approximate. The text, images, photographs and plans are for guidance only and are not necessarily comprehensive. It should not be assumed