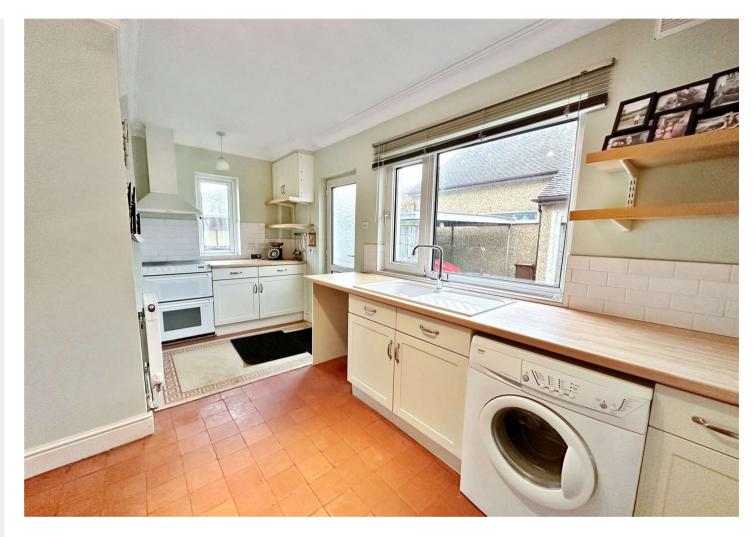

#### Accommodation

**Entrance Porch** 

**Lounge** 5.4m x 3.58m (17'9" x 11'9")

**Kitchen** 5.18m x 3.58m (17' x 11'9")

**Bedroom One** 3.28m x 3.15m (10'9" x 10'4")

**Bedroom Two** 4.27m x 2.74m (14' x 9')