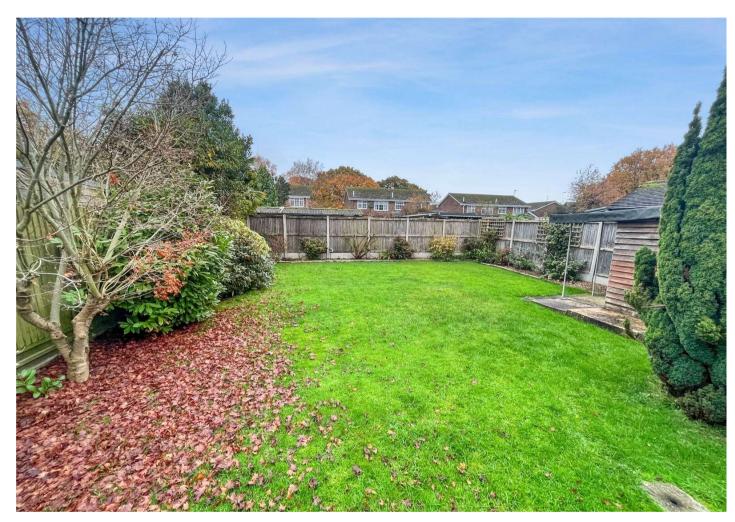

0TX

£375,000 Freehold

Located in a desirable location, this three-bedroom detached bungalow offers a delightful blend of comfort and potential.

## Benefitting from:

- Three bedroom detached bungalow
- Potential to extend (STPP)
- Large driveway
- Sought-after location
- Recently installed wet room
- No chain
- Council Tax: E
- EPC Rating: E







#### Accommodation

**Entrance Porch** 

**Lounge** 5.4m x 3.58m (17'9" x 11'9")

**Kitchen** 5.18m x 3.58m (17' x 11'9")

**Bedroom One** 3.28m x 3.15m (10'9" x 10'4")

**Bedroom Two** 4.27m x 2.74m (14' x 9')

**Bedroom Three/Dining Room** 3.84 m x 3.07 m (12'7" x 10'1")

**Wet Room** 2.34m x 2m (7'8" x 6'7")

**Conservatory** 3.68m x 2.16m (12'1" x 7'1")

#### Exterior

Large driveway

Enclosed rear garden



EPC Rating - E





















### Important Notice

These particulars do not form part of an offer or contract and must not be relied upon as statements or representation of fact. Any areas, measurements, journey times or distances are approximate. The text, images, photographs and plans are for guidance only and are not necessarily comprehensive. It should not be assumed that the property has all necessary planning, building regulation or other consents and we have not tested any services, equipment or facilities. References to tenure are based on information supplied by the seller. Buyer should verify all information themselves by inspection or otherwise prior to a legal commitment to purchase. Photos and images are subject to copyright.





Ground Floor
Approx. 96.1 sq. metres (1034.0 sq. feet)