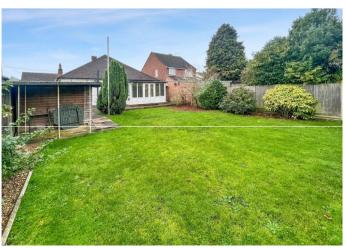

5 0TX

£375,000 Freehold

Located in a desirable location, this three-bedroom detached bungalow offers a delightful blend of comfort and potential.

## Benefitting from:

- Three bedroom detached bungalow
- Potential to extend (STPP)
- Large driveway
- Sought-after location
- Recently installed wet room
- No chain
- Council Tax: E
- EPC Rating: E







#### Accommodation

**Entrance Porch** 

**Lounge** 5.4m x 3.58m (17'9" x 11'9")

**Kitchen** 5.18m x 3.58m (17' x 11'9")

**Bedroom One** 3.28m x 3.15m (10'9" x 10'4")

**Bedroom Two** 4.27m x 2.74m (14' x 9')

**Bedroom Three/Dining Room** 3.84 m x 3.07 m (12'7" x 10'1")

**Wet Room** 2.34m x 2m (7'8" x 6'7")

**Conservatory** 3.68m x 2.16m (12'1" x 7'1")

#### Exterior

Large driveway

Enclosed rear garden



EPC Rating - E





















### Important Notice

These particulars do not form part of an offer or contract and must not be relied upon as statements or representation of fact. Any areas, measurements, journey times or distances are approximate. The text, images, photographs and plans are for guidance only and are not necessarily comprehensive. It should not be assumed that the property has all necessary planning, building regulation or other consents and we have not tested any services, equipment or facilities. References to tenure are based on information supplied by the seller. Buyer should verify all information themselves by inspection or otherwise prior to a legal commitment to purchase. Photos and images are subject to copyright.





Ground Floor
Approx. 96.1 sq. metres (1034.0 sq. feet)