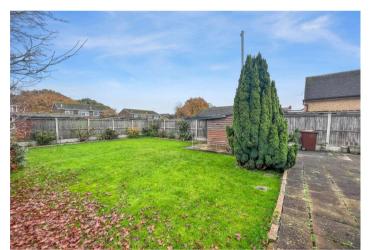

£375,000 Freehold

Located in a desirable location, this three-bedroom detached bungalow offers a delightful blend of comfort and potential.

## Benefitting from:

- Three bedroom detached bungalow
- Potential to extend (STPP)
- Large driveway
- Sought-after location
- Recently installed wet room
- No chain
- Council Tax: E
- EPC Rating: E







#### Accommodation

**Entrance Porch** 

**Lounge** 5.4m x 3.58m (17'9" x 11'9")

**Kitchen** 5.18m x 3.58m (17' x 11'9")

**Bedroom One** 3.28m x 3.15m (10'9" x 10'4")

**Bedroom Two** 4.27m x 2.74m (14' x 9')

**Bedroom Three/Dining Room** 3.84 m x 3.07 m (12'7" x 10'1")

**Wet Room** 2.34m x 2m (7'8" x 6'7")

**Conservatory** 3.68m x 2.16m (12'1" x 7'1")

#### Exterior

Large driveway

Enclosed rear garden



EPC Rating - E





















### Important Notice

These particulars do not form part of an offer or contract and must not be relied upon as statements or representation of fact. Any areas, measurements, journey times or distances are approximate. The text, images, photographs and plans are for guidance only and are not necessarily comprehensive. It should not be assumed that the property has all necessary planning, building regulation or other consents and we have not tested any services, equipment or facilities. References to tenure are based on information supplied by the seller. Buyer should verify all information themselves by inspection or otherwise prior to a legal commitment to purchase. Photos and images are subject to copyright.





Ground Floor
Approx. 96.1 sq. metres (1034.0 sq. feet)