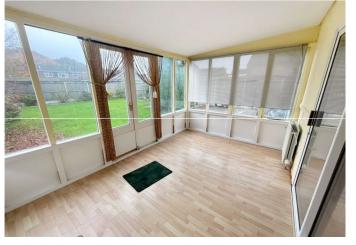

**Bedroom Three/Dining Room** 3.84 m x 3.07 m (12'7" x 10'1")

**Wet Room** 2.34m x 2m (7'8" x 6'7")

**Conservatory** 3.68m x 2.16m (12'1" x 7'1")