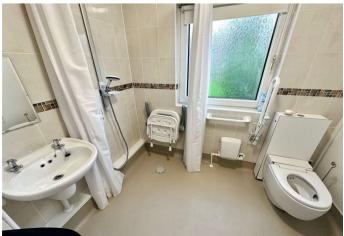

## Benefitting from:

- Three bedroom detached bungalow
- Potential to extend (STPP)
- Large driveway
- Sought-after location
- Recently installed wet room
- No chain
- Council Tax: E
- EPC Rating: E

**Bedroom Three/Dining Room** 3.84 m x 3.07 m (12'7" x 10'1")

**Wet Room** 2.34m x 2m (7'8" x 6'7")

**Conservatory** 3.68m x 2.16m (12'1" x 7'1")