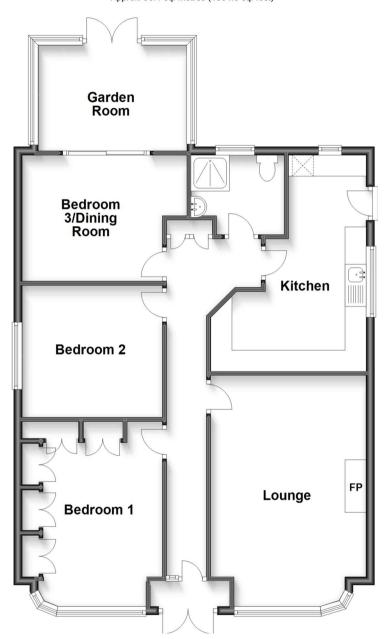

#### Accommodation

**Entrance Porch** 

**Lounge** 5.4m x 3.58m (17'9" x 11'9")

**Kitchen** 5.18m x 3.58m (17' x 11'9")

**Bedroom One** 3.28m x 3.15m (10'9" x 10'4")

**Bedroom Two** 4.27m x 2.74m (14' x 9')

**Bedroom Three/Dining Room** 3.84 m x 3.07 m (12'7" x 10'1")

**Wet Room** 2.34m x 2m (7'8" x 6'7")

**Conservatory** 3.68m x 2.16m (12'1" x 7'1")

Ground Floor
Approx. 96.1 sq. metres (1034.0 sq. feet)