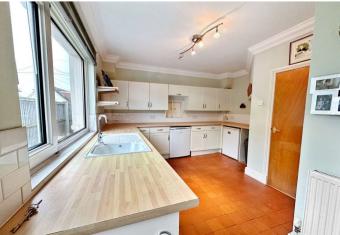

#### Accommodation

**Entrance Porch** 

**Lounge** 5.4m x 3.58m (17'9" x 11'9")

**Kitchen** 5.18m x 3.58m (17' x 11'9")

**Bedroom One** 3.28m x 3.15m (10'9" x 10'4")

**Bedroom Two** 4.27m x 2.74m (14' x 9')