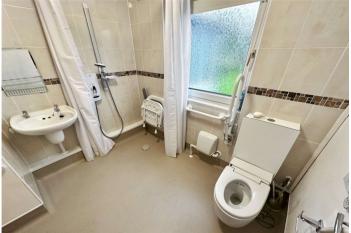

**Bedroom Three/Dining Room** 3.84 m x 3.07 m (12'7" x 10'1")

**Wet Room** 2.34m x 2m (7'8" x 6'7")

**Conservatory** 3.68m x 2.16m (12'1" x 7'1")