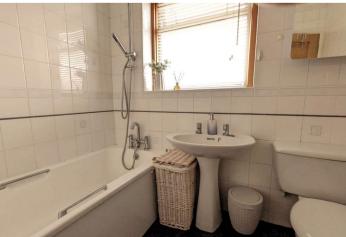

Landing Loft hatch, fitted carpet.

**Bathroom** Double glazed opaque window to side, low level w.c., wash hand basin, panel enclosed bath with mixer tap, fully tiled walls, laminate flooring.

**Bedroom 1** 3.73m x 3.1m (12'3" x 10'2") Double glazed bay window to front, single panel radiator, laminate flooring.