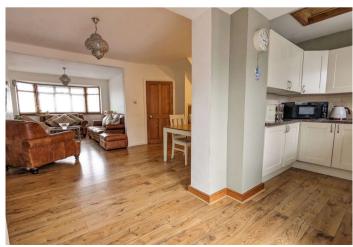

#### **Interior**

**Entrance Hall** Double glazed window to side, double panel radiator, fitted carpet.

**Through Lounge** 6.6m max x 5.03m max (21'8" max x 16'6" max) Double glazed bay window to front, single panel radiator, double panel radiator, understair storage, laminate wood flooring.

**Kitchen** 4.8m x 1.68m (15'9" x 5'6") Double glazed window to rear, double glazed sliding patio doors, range of wall and base units, plumbing for washing machine, induction hob, electric oven, extractor fan over.