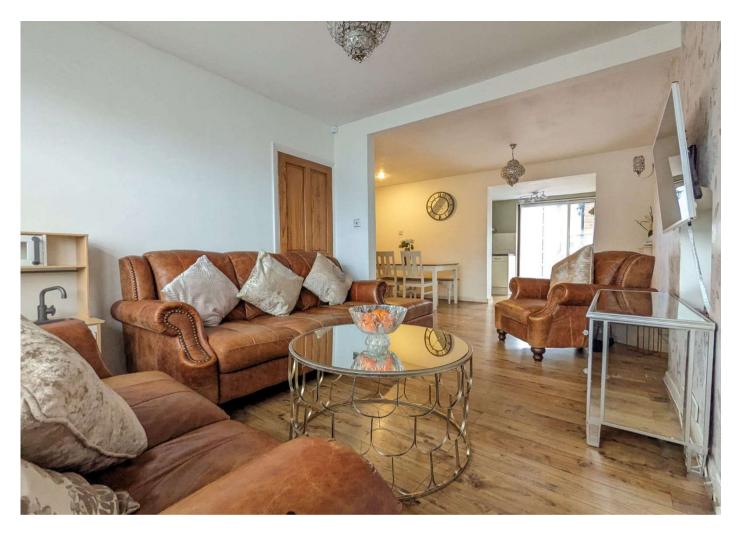

#### **Interior**

**Entrance Hall** Double glazed window to side, double panel radiator, fitted carpet.

**Through Lounge** 6.6m max x 5.03m max (21'8" max x 16'6" max) Double glazed bay window to front, single panel radiator, double panel radiator, understair storage, laminate wood flooring.