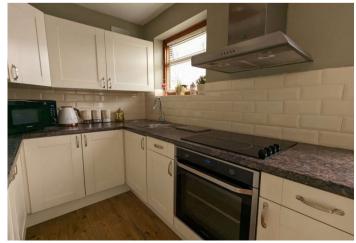

**Kitchen** 4.8m x 1.68m (15'9" x 5'6") Double glazed window to rear, double glazed sliding patio doors, range of wall and base units, plumbing for washing machine, induction hob, electric oven, extractor fan over.