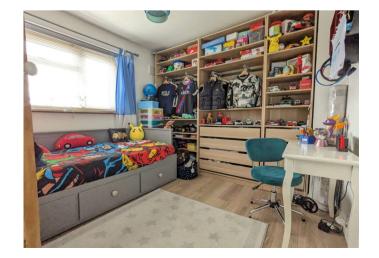

**Bedroom 2** 3.12m x 2.84m (10'3" x 9'4") Double glazed window to front, single panel radiator, laminate flooring.

**Bedroom 3** 2.9m x 1.78m (9'6" x 5'10") Double glazed window to rear, single panel radiator, laminate flooring.