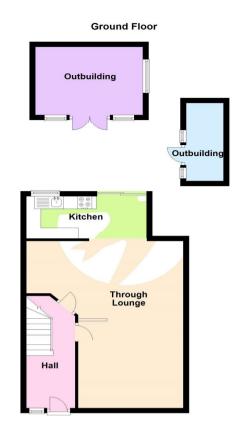

#### **Interior**

**Entrance Hall** Double glazed window to side, double panel radiator, fitted carpet.

**Through Lounge** 6.6m max x 5.03m max (21'8" max x 16'6" max) Double glazed bay window to front, single panel radiator, double panel radiator, understair storage, laminate wood flooring.

**Kitchen** 4.8m x 1.68m (15'9" x 5'6") Double glazed window to rear, double glazed sliding patio doors, range of wall and base units, plumbing for washing machine, induction hob, electric oven, extractor fan over.

This floor plan is for illustrative purposes only. It is not drawn to scale. Measurements are approximate Plan produced using PlanUp.