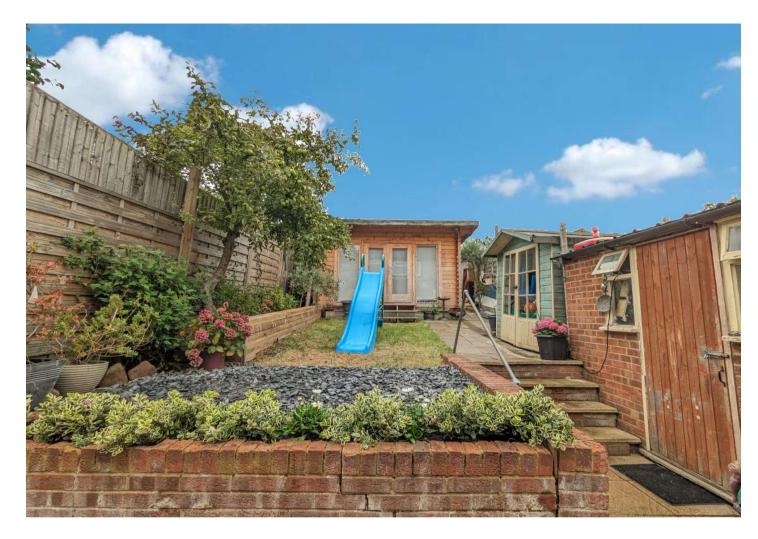

#### **Exterior**

**Rear Garden** 23.47m Approx (77' Approx) Hard standing to rear, block paved patio, shrub boarders, laid to lawn, shingle patio, summer house, side access, external tap.

Front Garden Block paved patio, off-street parking for two cars.

**Outbuildings** 3.7 (12'2")m x 2.7 (8'10")m and 3.3 (10'10")m x 1.32 (4'4")m Outbuilding one: Double glazed french doors to front, solid wood floor, power and light.

Outbuilding two: Concrete floor, sink with mixer tap, wooden frame door, single glazed window.