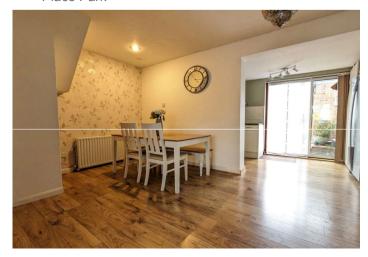

#### **Interior**

**Entrance Hall** Double glazed window to side, double panel radiator, fitted carpet.

**Through Lounge** 6.6m max x 5.03m max (21'8" max x 16'6" max) Double glazed bay window to front, single panel radiator, double panel radiator, understair storage, laminate wood flooring.

**Kitchen** 4.8m x 1.68m (15'9" x 5'6") Double glazed window to rear, double glazed sliding patio doors, range of wall and base units, plumbing for washing machine, induction hob, electric oven, extractor fan over.