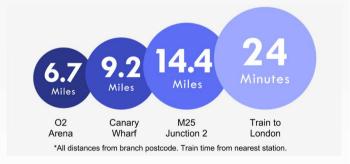

#### Location

Catford is growing in popularity among commuters as journeys from its two mainline stations can take as little as 10 minutes to Central London.

The Broadway Theatre is an impressive Art Deco building, with a regular programme of shows and events. Catford's other premium attraction is Mountsfield Park – one of London's best open spaces and home of the annual People's Day. Catford's Black Cat sculpture remains a well-loved landmark.