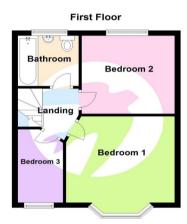

Landing Loft hatch, fitted carpet.

**Bathroom** Double glazed opaque window to side, low level w.c., wash hand basin, panel enclosed bath with mixer tap, fully tiled walls, laminate flooring.

**Bedroom 1** 3.73m x 3.1m (12'3" x 10'2") Double glazed bay window to front, single panel radiator, laminate flooring.

**Bedroom 2** 3.12m x 2.84m (10'3" x 9'4") Double glazed window to front, single panel radiator, laminate flooring.

**Bedroom 3** 2.9m x 1.78m (9'6" x 5'10") Double glazed window to rear, single panel radiator, laminate flooring.

This floor plan is for illustrative purposes only. It is not drawn to scale. Measurements are approximate Plan produced using PlanUp.