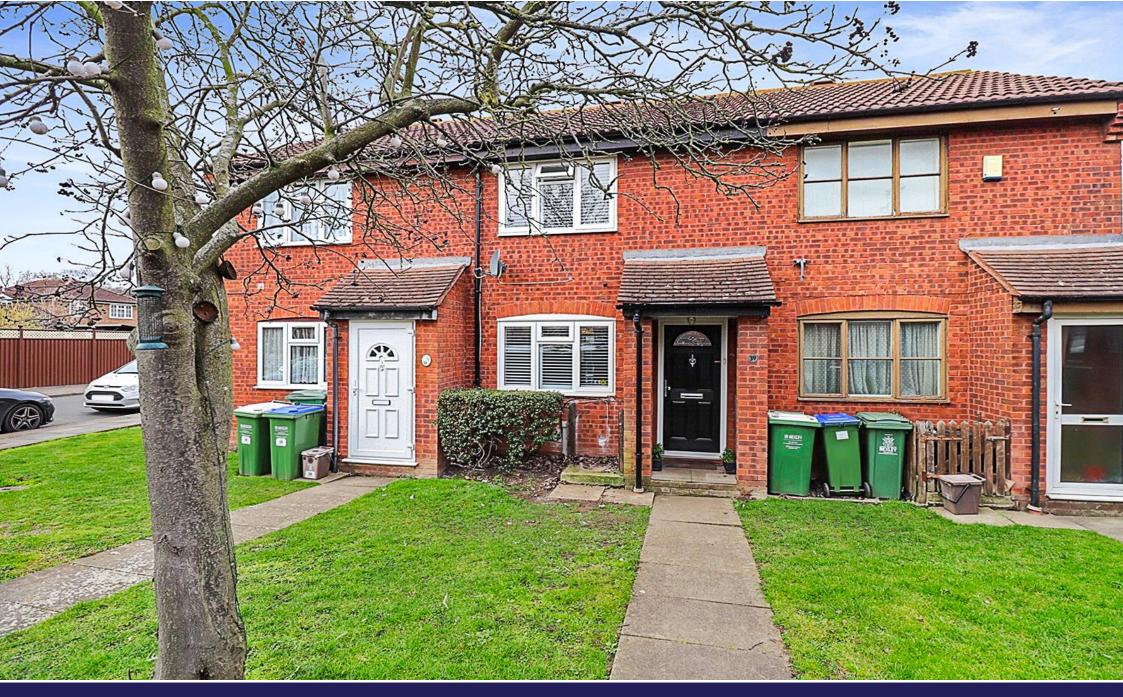

Coptefield Drive | Belvedere, DA17 5RL

# Coptefield Drive, Belvedere

Rarely available is this well presented leasehold two bedroom terraced home with a 963 year lease (approx), situated only a short walk from Abbey Wood Crossrail where you will find the new Elizabeth line. The property benefits from allocated parking and a garden home office and would suit any first time buyer or buy to let investor. Call today to arrange an internal viewing

### **Exterior**

**Garden** Paved garden, planted borders, garden office with double glazed window an door to front, power and light.

Parking Allocated parking