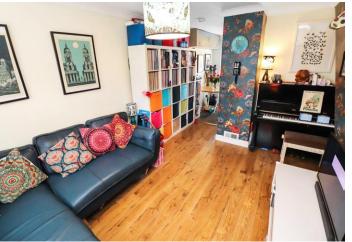

### **Interior**

Entrance Hall Composite door to front, wood laminate flooring

**Lounge** 4.6m x 3.89m (15'1" x 12'9") Double glazed window to front with fitted shutters, laminate wood flooring, open aspect to kitchen