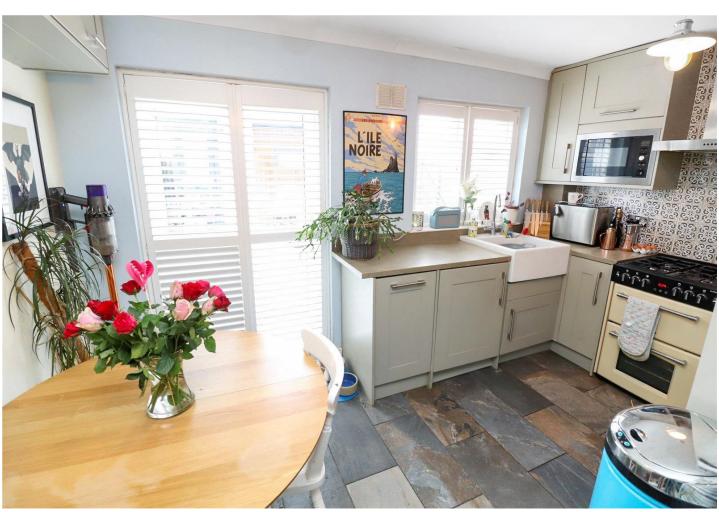

**Kitchen/diner** 3.89m x 2.34m (12'9" x 7'8") Double glazed french doors to rear with fitted shutters, double glazed window to rear with fitted shutters, wall an base units with granite work surfaces, butler sink with mixer tap, integrated dishwasher, integrated microwave, fridge/freezer and washing machine, part tiled walls, cupboard for warm air heating system