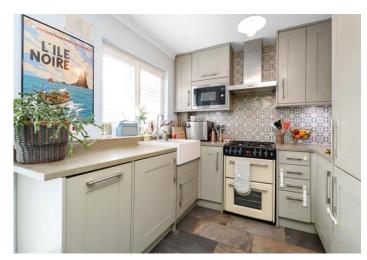

**Kitchen/diner** 3.89m x 2.34m (12'9" x 7'8") Double glazed french doors to rear with fitted shutters, double glazed window to rear with fitted shutters, wall an base units with granite work surfaces, butler sink with mixer tap, integrated dishwasher, integrated microwave, fridge/freezer and washing machine, part tiled walls, cupboard for warm air heating system