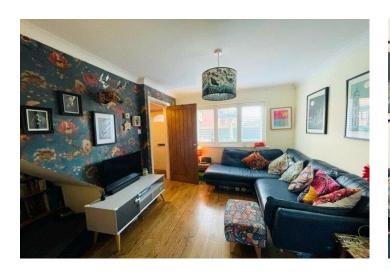

### **Interior**

Entrance Hall Composite door to front, wood laminate flooring

**Lounge** 4.6m x 3.89m (15'1" x 12'9") Double glazed window to front with fitted shutters, laminate wood flooring, open aspect to kitchen