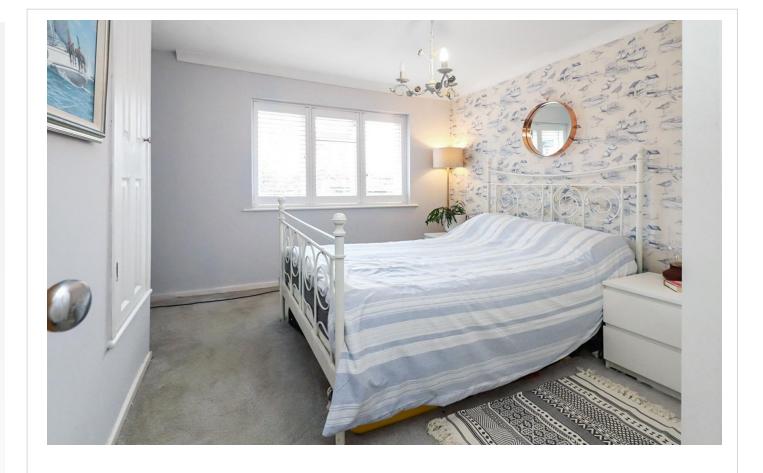

Landing Carpet, access to loft

**Bedroom 1** 3.76m x 3.89m (12'4" x 12'9") Double glazed window to front with fitted shutters, built in wardrobes, storage cupboard, carpet

**Bedroom 2** 3.18m x 2m (10'5" x 6'7") Double glazed window to rear with fitted shutters, built in wardrobes, carpet