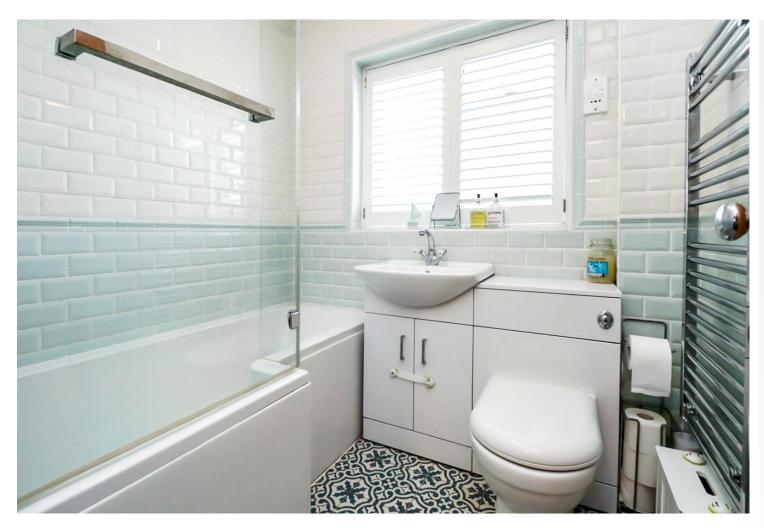

**Bathroom** Double glazed frosted window to rear with fitted shutters, vanity wash hand basin unit, concealed cistern wc, panelled bath with power shower and glass screen, heated towel rail, tiled floor, tiled walls