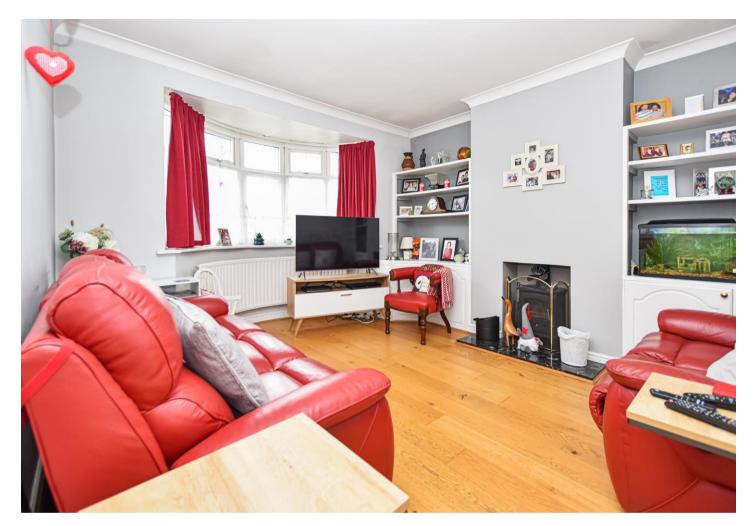

### Interior

#### **Entrance Hall**

Lounge 4.83m x 3.8m (15'10" x 12'6")

Kitchen 4.32m x 2.36m (14'2" x 7'9")

Conservatory 5.23m x 4.14m (17'2" x 13'7")

Bedroom 1 4.06m x 3.28m (13'4" x 10'9")

Bedroom 2 3.33m x 2.64m (10'11" x 8'8")