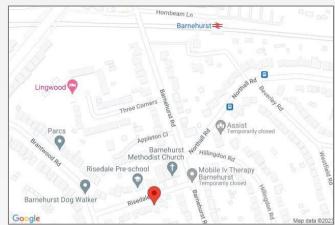

CATION! Three bedroom detached bungalow on the ever popular " RISEDALE ROAD " walking distance to Barnehurst station available CHAIN FREE with ample amounts of parking.

# **Property Features**

- DETACHED BUNGALOW
- GARAGE
- CONSERVATORY
- THREE BEDROOMS
- SPACIOUS LOUNGE WITH BAY WINDOW.
- AMPLE AMOUNTS OF PARKING
- CHAIN FREE









### Interior

#### **Entrance Hall**

Lounge 4.83m x 3.8m (15'10" x 12'6")

Kitchen 4.32m x 2.36m (14'2" x 7'9")

Conservatory 5.23m x 4.14m (17'2" x 13'7")

Bedroom 1 4.06m x 3.28m (13'4" x 10'9")

Bedroom 2 3.33m x 2.64m (10'11" x 8'8")

Bedroom 3 3.15m x 2.64m (10'4" x 8'8")

Bathroom 2.62m x 1.68m (8'7" x 5'6")

Garage 7.62m x 2.87m (25' x 9'5")

## Exterior Ample Parking Garage









#### **Property Location**

Risedale Road, Bexleyheath, DA7 6LJ





# FOR MORE INFORMATION CONTACT US TODAY.

#### 020 8298 7000 Robinson Jackson 124 Broadway,

Bexleyheath, Kent DA6 7DQ

bexleyheath@robinson-jackson.com

These particulars do not form part of an offer or contract and must not be relied upon as statements or representation of fact. Any areas, measurements, journey times or distances are approximate. The text, images, photographs and plans are for guidance only and are not necessarily comprehensive. It should not be assumed that the property has all necessary planning, building regulation or other consents and we have not tested any services, equipment or facilities. References to tenure are based on information supplied by the seller. Buyer should verify all information themselves by inspection or otherwise prior to a legal commitment t