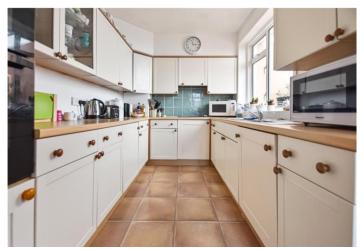

### Interior

#### **Entrance Hall**

Lounge 4.83m x 3.8m (15'10" x 12'6")

Kitchen 4.32m x 2.36m (14'2" x 7'9")

Conservatory 5.23m x 4.14m (17'2" x 13'7")

Bedroom 1 4.06m x 3.28m (13'4" x 10'9")

Bedroom 2 3.33m x 2.64m (10'11" x 8'8")