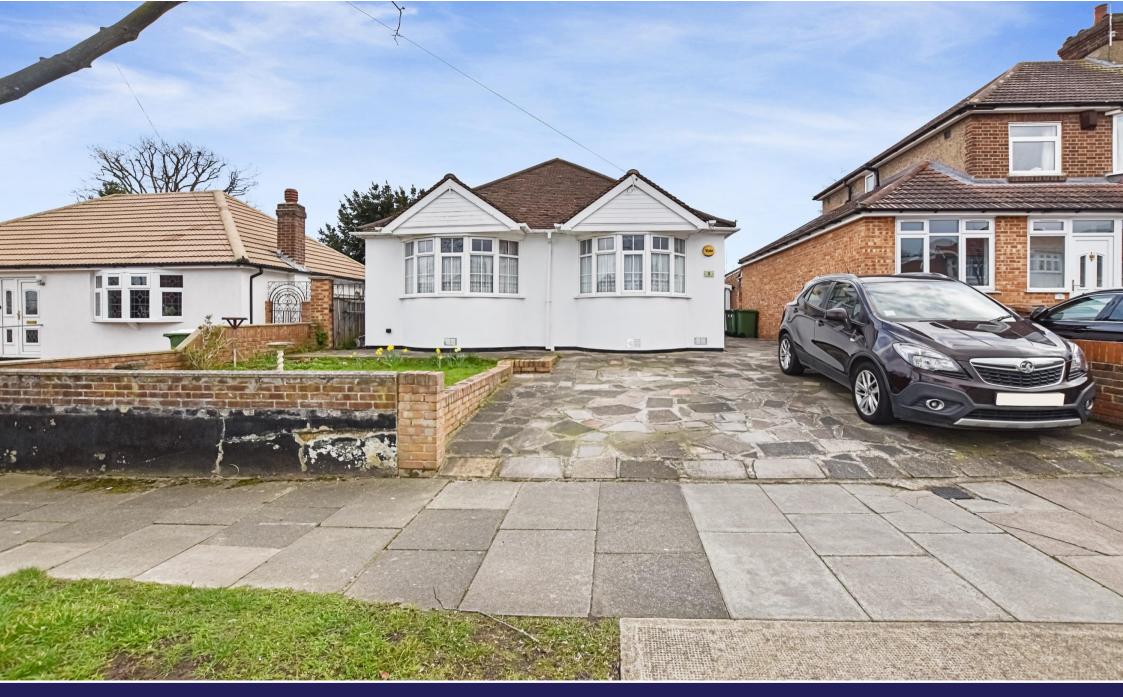

## Risedale Road, Bexleyheath

PRIME LOCATION! Three bedroom detached bungalow on the ever popular " RISEDALE ROAD " walking distance to Barnehurst station available CHAIN FREE with ample amounts of parking.

# **Property Features**

- DETACHED BUNGALOW
- GARAGE
- CONSERVATORY
- THREE BEDROOMS
- SPACIOUS LOUNGE WITH BAY WINDOW.
- AMPLE AMOUNTS OF PARKING
- CHAIN FREE

## Exterior Ample Parking Garage