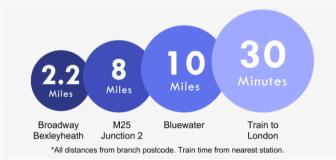

## Risedale Road, Bexleyheath

PRIME LOCATION! Three bedroom detached bungalow on the ever popular " RISEDALE ROAD " walking distance to Barnehurst station available CHAIN FREE with ample amounts of parking.