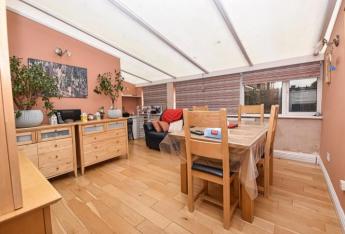

#### **Entrance Hall**

Lounge 4.83m x 3.8m (15'10" x 12'6")

Kitchen 4.32m x 2.36m (14'2" x 7'9")

Conservatory 5.23m x 4.14m (17'2" x 13'7")

Bedroom 1 4.06m x 3.28m (13'4" x 10'9")

Bedroom 2 3.33m x 2.64m (10'11" x 8'8")