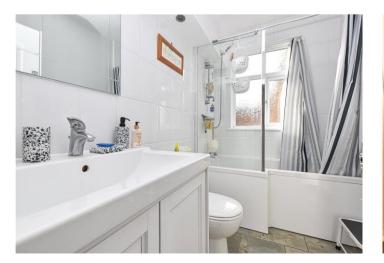

Bedroom 3 3.15m x 2.64m (10'4" x 8'8")

Bathroom 2.62m x 1.68m (8'7" x 5'6")

Garage 7.62m x 2.87m (25' x 9'5")