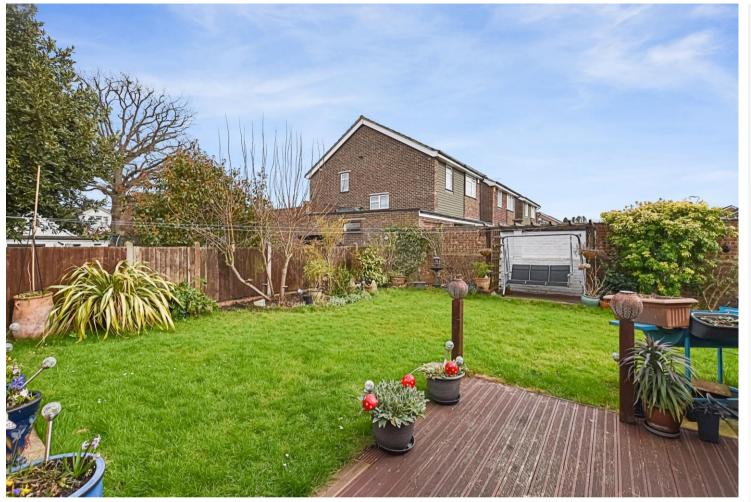

£550k to £575k Freehold



## Risedale Road, Bexleyheath

PRIME LOCATION! Three bedroom detached bungalow on the ever popular " RISEDALE ROAD " walking distance to Barnehurst station available CHAIN FREE with ample amounts of parking.

# **Property Features**

- DETACHED BUNGALOW
- GARAGE
- CONSERVATORY
- THREE BEDROOMS
- SPACIOUS LOUNGE WITH BAY WINDOW.
- AMPLE AMOUNTS OF PARKING
- CHAIN FREE









### Interior

#### **Entrance Hall**

Lounge 4.83m x 3.8m (15'10" x 12'6")

Kitchen 4.32m x 2.36m (14'2" x 7'9")

Conservatory 5.23m x 4.14m (17'2" x 13'7")

Bedroom 1 4.06m x 3.28m (13'4" x 10'9")

Bedroom 2 3.33m x 2.64m (10'11" x 8'8")

Bedroom 3 3.15m x 2.64m (10'4" x 8'8")

Bathroom 2.62m x 1.68m (8'7" x 5'6")

Garage 7.62m x 2.87m (25' x 9'5")

## Exterior Ample Parking Garage









#### **Property Location**

Risedale Road, Bexleyheath, DA7 6LJ





# FOR MORE INFORMATION CONTACT US TODAY.

#### 020 8298 7000 Robinson Jackson 124 Broadway,

Bexleyheath, Kent DA6 7DQ

bexleyheath@robinson-jackson.com

These particulars do not form part of an offer or contract and must not be relied upon as statements or representation of fact. Any areas, measurements, journey times or distances are approximate. The text, images, photographs and plans are for guidance only and are not necessarily comprehensive. It should not be assumed that the property has all necessary planning, building regulation or other consents and we have not tested any services, equipment or facilities. References to tenure are based on information supplied by the seller. Buyer should verify all information