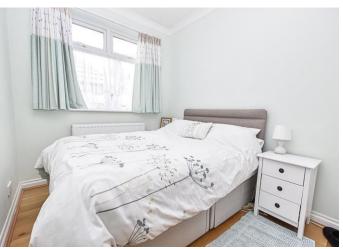

### Interior

#### **Entrance Hall**

Lounge 4.83m x 3.8m (15'10" x 12'6")

Kitchen 4.32m x 2.36m (14'2" x 7'9")

Conservatory 5.23m x 4.14m (17'2" x 13'7")

Bedroom 1 4.06m x 3.28m (13'4" x 10'9")

Bedroom 2 3.33m x 2.64m (10'11" x 8'8")

Bedroom 3 3.15m x 2.64m (10'4" x 8'8")

Bathroom 2.62m x 1.68m (8'7" x 5'6")

Garage 7.62m x 2.87m (25' x 9'5")