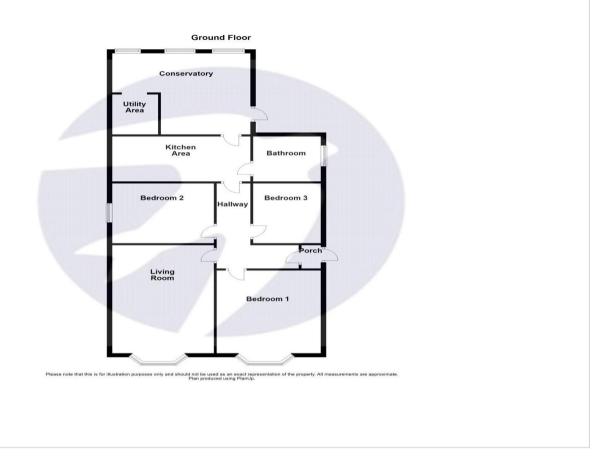

#### **Entrance Hall**

Lounge 4.83m x 3.8m (15'10" x 12'6")

Kitchen 4.32m x 2.36m (14'2" x 7'9")

Conservatory 5.23m x 4.14m (17'2" x 13'7")

Bedroom 1 4.06m x 3.28m (13'4" x 10'9")

Bedroom 2 3.33m x 2.64m (10'11" x 8'8")

Bedroom 3 3.15m x 2.64m (10'4" x 8'8")

Bathroom 2.62m x 1.68m (8'7" x 5'6")

Garage 7.62m x 2.87m (25' x 9'5")