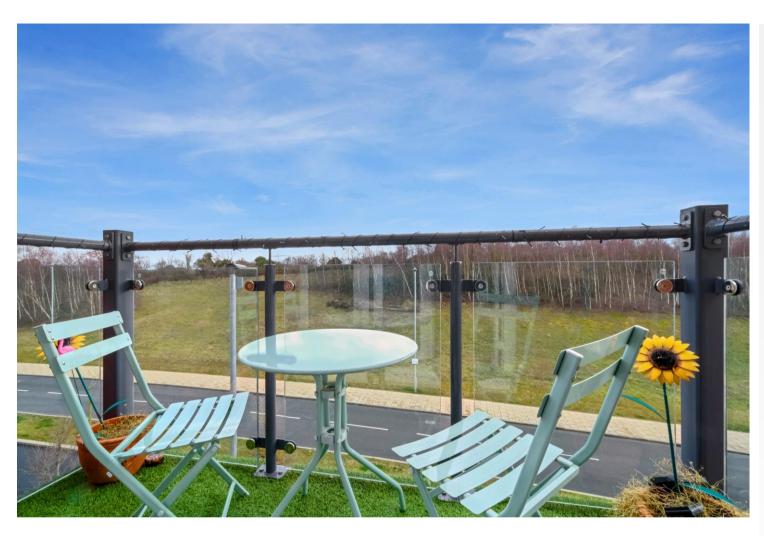

g to 2.41m (7'11")

### Living Area:

Double glazed patio door leading to balcony. Double glazed windows. Two radiators. Cupboard housing boiler. Vinyl flooring.

#### Kitchen Area:

Range of matching wall and base units with complimentary work surface over. Stainless steel sink. Integrated electric oven, hob and extractor. Integrated dishwasher. Integrated fridge freezer. Integrated washing machine. Spotlights.

**Bedroom:** 5.61m x 2.82m (18'5" x 9'3") Double glazed window to front. Radiator. Carpet. Access to bathroom.

**Bathroom:** 2.72m x 1.9m (8'11" x 6'3") Jack and Jill door. Low level WC. Pedestal wash hand basin. Panelled bath with fitted shower. Radiator. Extractor fan. Part tiled walls. Vinyl flooring.

# **Exterior**

South facing balcony.

One allocated parking space.









# **Property Location**

Lett Lane, Castle Hill, Ebbsfleet Valley, DA10 1BP





# **Additional Information**

Dartford Borough Council - Tax Band C

Total floor area: 54 sq. metres

# **Leasehold Information**

Lease created on:

Remaining term on lease:

Current annual ground rent:

Current annual service charge:

(All information regarding lease term and service charges have been provided by the seller and should be verified by your solicitor).



These particulars do not form part of an offer or contract and must not be relied upon as statements or representation of fact. Any areas, measurements, journey times or distances are approximate. The text, images, photographs and plans are for guidance only and are not necessarily comprehensive. It should not be assumed that the property ha