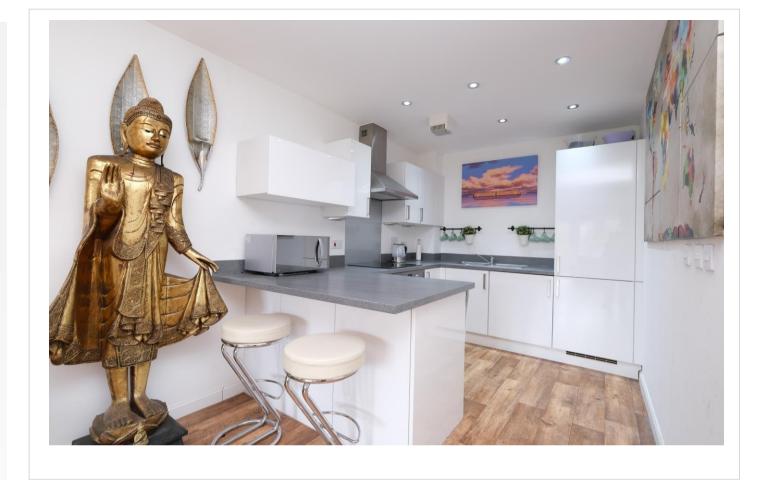

#### Kitchen Area:

Range of matching wall and base units with complimentary work surface over. Stainless steel sink. Integrated electric oven, hob and extractor. Integrated dishwasher. Integrated fridge freezer. Integrated washing machine. Spotlights.