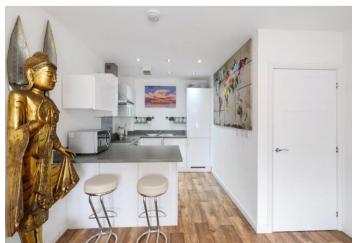

#### Kitchen Area:

Range of matching wall and base units with complimentary work surface over. Stainless steel sink. Integrated electric oven, hob and extractor. Integrated dishwasher. Integrated fridge freezer. Integrated washing machine. Spotlights.