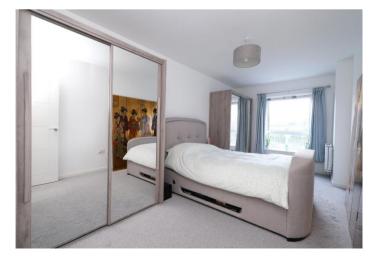

**Bedroom:** 5.61m x 2.82m (18'5" x 9'3") Double glazed window to front. Radiator. Carpet. Access to bathroom.

**Bathroom:** 2.72m x 1.9m (8'11" x 6'3") Jack and Jill door. Low level WC. Pedestal wash hand basin. Panelled bath with fitted shower. Radiator. Extractor fan. Part tiled walls. Vinyl flooring.