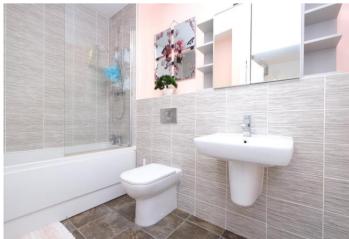

**Bedroom:** 5.61m x 2.82m (18'5" x 9'3") Double glazed window to front. Radiator. Carpet. Access to bathroom.

**Bathroom:** 2.72m x 1.9m (8'11" x 6'3") Jack and Jill door. Low level WC. Pedestal wash hand basin. Panelled bath with fitted shower. Radiator. Extractor fan. Part tiled walls. Vinyl flooring.