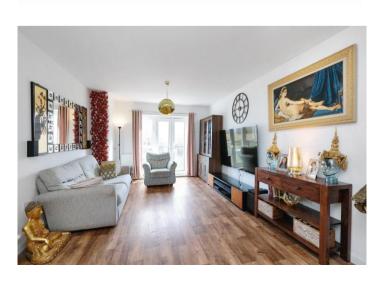

### **Interior**

**Entrance Hall:** Entryphone system. Storage cupboard. Radiator. Vinyl flooring.

**Open Plan Living:** 8.46m (27'9") x 3.5m (11'6") narrowing to 2.41m (7'11")

### Living Area:

Double glazed patio door leading to balcony. Double glazed windows. Two radiators. Cupboard housing boiler. Vinyl flooring.