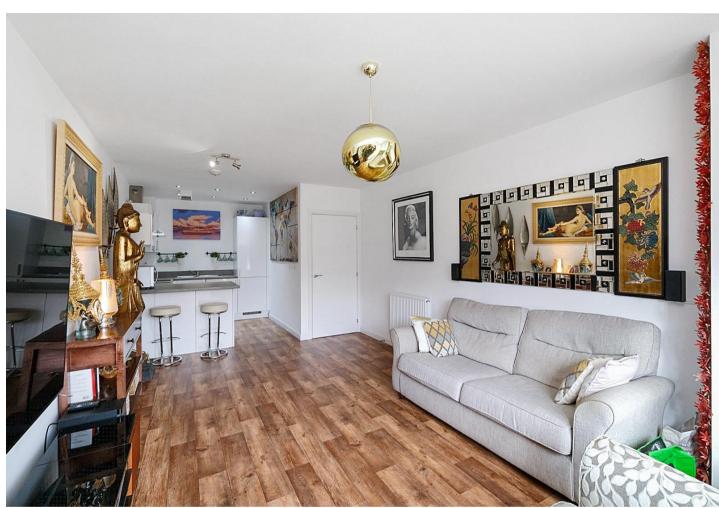

### **Interior**

**Entrance Hall:** Entryphone system. Storage cupboard. Radiator. Vinyl flooring.

**Open Plan Living:** 8.46m (27'9") x 3.5m (11'6") narrowing to 2.41m (7'11")

### Living Area:

Double glazed patio door leading to balcony. Double glazed windows. Two radiators. Cupboard housing boiler. Vinyl flooring.

#### Kitchen Area:

Range of matching wall and base units with complimentary work surface over. Stainless steel sink. Integrated electric oven, hob and extractor. Integrated dishwasher. Integrated fridge freezer. Integrated washing machine. Spotlights.