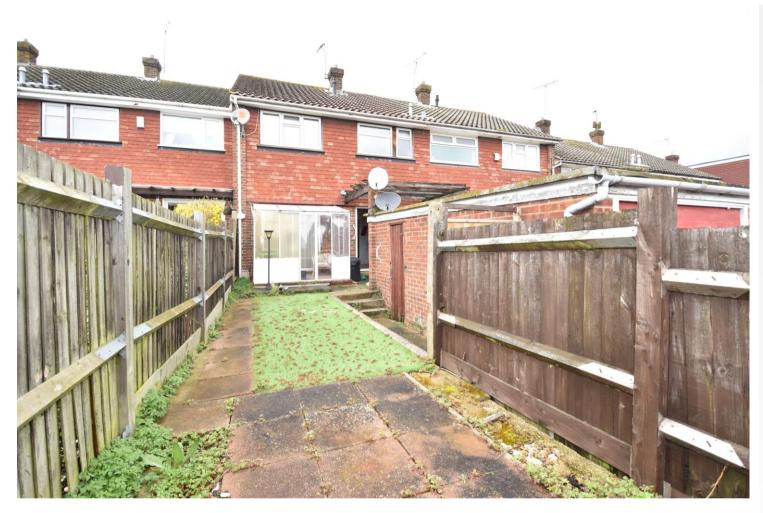

### **Exterior**

**Rear Garden** Offering a real grass lawn with a paved patio beyond. Secure rear access direct to parking arear ang=d garage.

Garage Up and over door. Door to side. Parking in front.

Parking Area Space for one vehicle in front of garage.