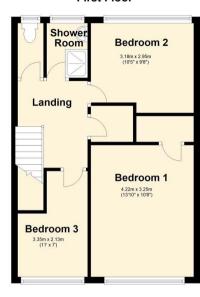

First Floor Landing Access to bedrooms, bathroom and loft.

**Bedroom One** 4.22m x 3.25m (13'10" x 10'8") Double glazed window to front. Radiator.

**Bedroom Two** 3.18m x 2.95m (10'5" x 9'8") Double glazed window to rear. Radiator.

**Bedroom Three** 3.35m x 2.13m (11' x 7') Double glazed window to front. Radiator.

**Shower Room** 1.75m x 1.47m (5'9" x 4'10") Opaque double glazed window to rear. Enclosed cubicle shower. Wash basin. Radiator.

**WC** 1.83m x 0.81m (6' x 2'8") Opaque double glazed window to rear. Low level wc.

#### First Floor