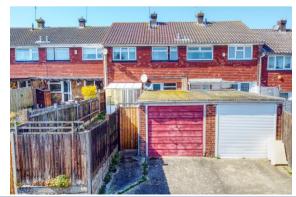

The property features a separate shower room/WC, which is ideal for families or anyone who prefers to have a bit of extra privacy. Additionally, a garage is available, offering secure storage for your vehicle or other possessions, while parking is provided for your convenience.

### **Exterior**

**Rear Garden** Offering a real grass lawn with a paved patio beyond. Secure rear access direct to parking arear ang=d garage.

Garage Up and over door. Door to side. Parking in front.

Parking Area Space for one vehicle in front of garage.