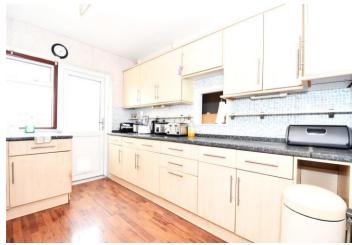

#### **Entrance Porch**

**Lounge/Diner** 7.92m x 3.6m (26' x 11'10") Double glazed window to front and Patio doors to rear/sun room. Radiator.

Sun Room Windows to sides and patio doors to garden.

**Kitchen** 3.35m x 2.7m (11' x 8'10") Double glazed window and door to rear, Range of matching wall and base cabinets. Space for washing machine, fridge/freezer and cooker.