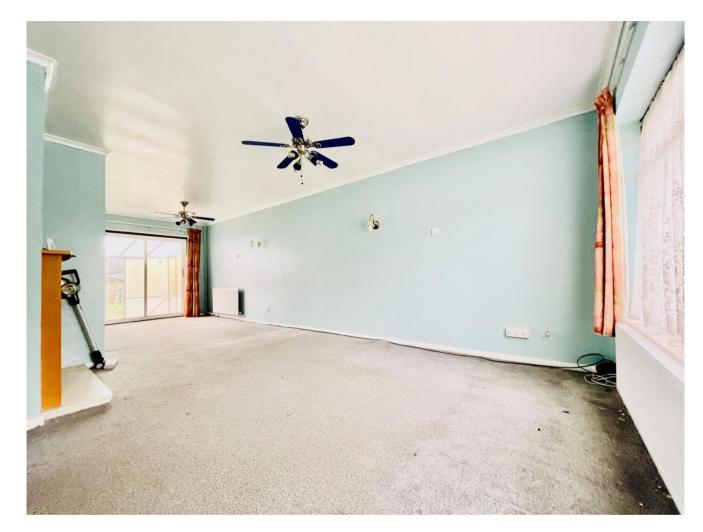

#### **Entrance Porch**

**Lounge/Diner** 7.92m x 3.6m (26' x 11'10") Double glazed window to front and Patio doors to rear/sun room. Radiator.

Sun Room Windows to sides and patio doors to garden.

**Kitchen** 3.35m x 2.7m (11' x 8'10") Double glazed window and door to rear, Range of matching wall and base cabinets. Space for washing machine, fridge/freezer and cooker.