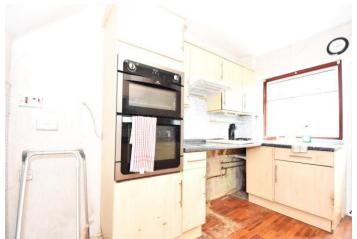

#### **Entrance Porch**

**Lounge/Diner** 7.92m x 3.6m (26' x 11'10") Double glazed window to front and Patio doors to rear/sun room. Radiator.

Sun Room Windows to sides and patio doors to garden.

**Kitchen** 3.35m x 2.7m (11' x 8'10") Double glazed window and door to rear, Range of matching wall and base cabinets. Space for washing machine, fridge/freezer and cooker.