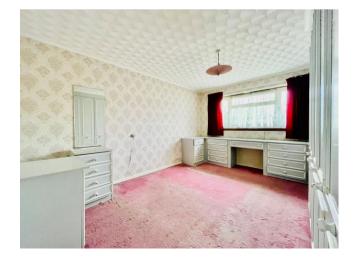

First Floor Landing Access to bedrooms, bathroom and loft.

**Bedroom One** 4.22m x 3.25m (13'10" x 10'8") Double glazed window to front. Radiator.

**Bedroom Two** 3.18m x 2.95m (10'5" x 9'8") Double glazed window to rear. Radiator.

**Bedroom Three** 3.35m x 2.13m (11' x 7') Double glazed window to front. Radiator.

**Shower Room** 1.75m x 1.47m (5'9" x 4'10") Opaque double glazed window to rear. Enclosed cubicle shower. Wash basin. Radiator.