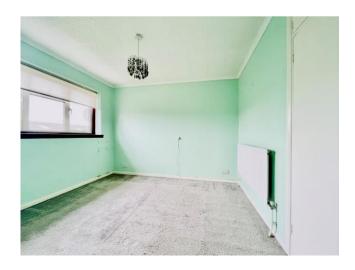

#### **Entrance Porch**

**Lounge/Diner** 7.92m x 3.6m (26' x 11'10") Double glazed window to front and Patio doors to rear/sun room. Radiator.

Sun Room Windows to sides and patio doors to garden.

**Kitchen** 3.35m x 2.7m (11' x 8'10") Double glazed window and door to rear, Range of matching wall and base cabinets. Space for washing machine, fridge/freezer and cooker.