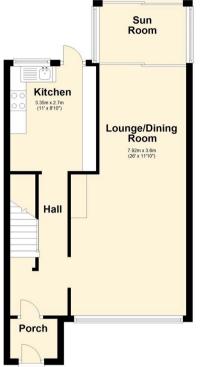

#### **Entrance Porch**

**Lounge/Diner** 7.92m x 3.6m (26' x 11'10") Double glazed window to front and Patio doors to rear/sun room. Radiator.

Sun Room Windows to sides and patio doors to garden.

**Kitchen** 3.35m x 2.7m (11' x 8'10") Double glazed window and door to rear, Range of matching wall and base cabinets. Space for washing machine, fridge/freezer and cooker.

# Ground Floor