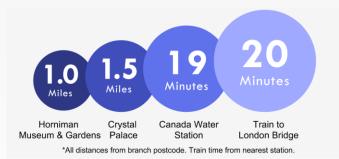

Wonderful family home

Moments from Lower Sydenham Station

Conveniently located for Bell Green Retail Park, local independent shops, eateries, and bars and Waterlink Way