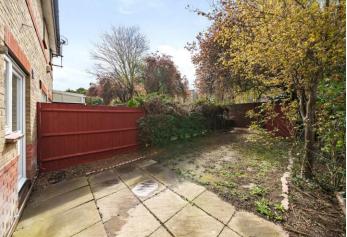

**Bathroom** double glazed window to rear, panelled bath, wash hand basin, low flush WC, vinyl flooring, having/dryer power point, extractor fan

Garden West facing, paved, laid to lawn

### Exterior

Off street parking

Direct access to private garden mainly laid to lawn

Shed