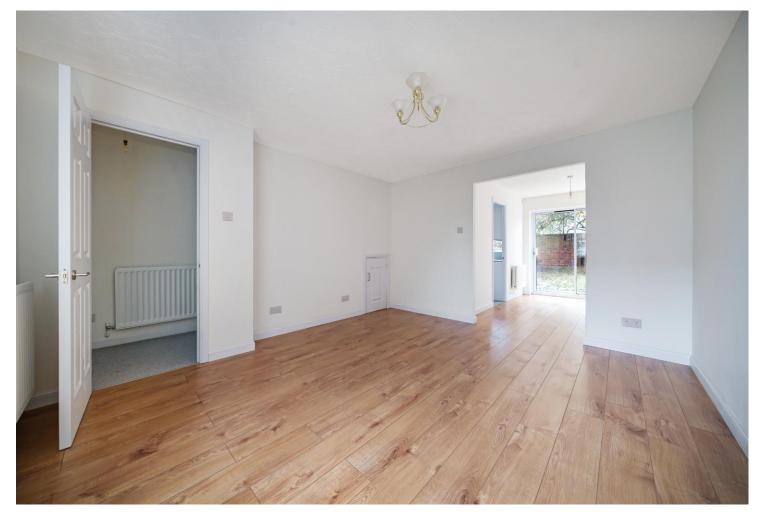

### Interior

Entrance Hall Carpet, radiator

Ground Floor WC Double glazed window to front, Low flush WC, Wash hand basin, carpet

Lounge Double glazed window to front, built in cupboard, wood flooring, radiator

Dining Room Double glazed sliding door to rear, wood flooring, radiator

**Kitchen** Double glazed door and window to rear, range of wall and base units, laminate work surface, stainless steel sink unit with drainer, integrated stainless steel oven, hob and extractor, integrated fridge/freezer, integrated washing machine, vinyl flooring