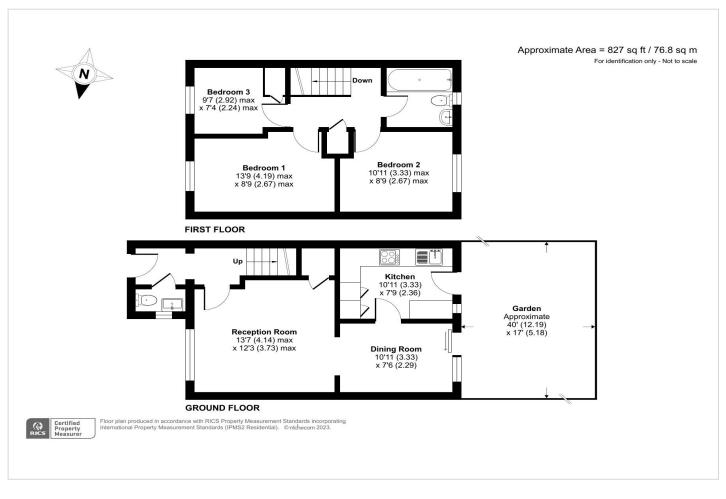

### Interior

Entrance Hall Carpet, radiator

Ground Floor WC Double glazed window to front, Low flush WC, Wash hand basin, carpet

Lounge Double glazed window to front, built in cupboard, wood flooring, radiator

Dining Room Double glazed sliding door to rear, wood flooring, radiator

**Kitchen** Double glazed door and window to rear, range of wall and base units, laminate work surface, stainless steel sink unit with drainer, integrated stainless steel oven, hob and extractor, integrated fridge/freezer, integrated washing machine, vinyl flooring

Master Bedroom Double glazed window to front, carpet, radiator

Bedroom Two Double glazed window to rear, carpet, radiator

Bedroom three Double glazed window to front, built in cupboard, carpet, radiator

**Bathroom** double glazed window to rear, panelled bath, wash hand basin, low flush WC, vinyl flooring, having/dryer power point, extractor fan

Garden West facing, paved, laid to lawn

### Exterior

Off street parking

Direct access to private garden mainly laid to lawn

Shed