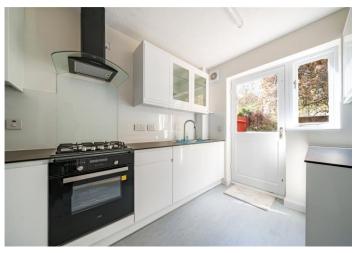

Dining Room Double glazed sliding door to rear, wood flooring, radiator

**Kitchen** Double glazed door and window to rear, range of wall and base units, laminate work surface, stainless steel sink unit with drainer, integrated stainless steel oven, hob and extractor, integrated fridge/freezer, integrated washing machine, vinyl flooring