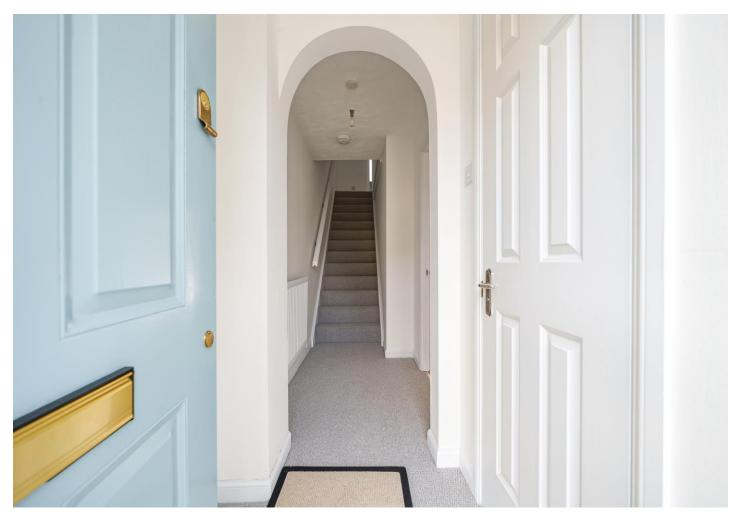

### Interior

Entrance Hall Carpet, radiator

Ground Floor WC Double glazed window to front, Low flush WC, Wash hand basin, carpet

Lounge Double glazed window to front, built in cupboard, wood flooring, radiator