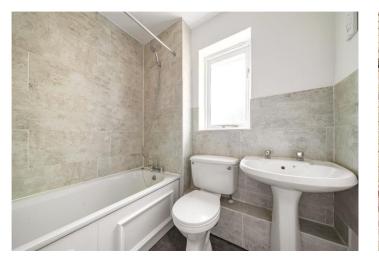

**Bathroom** double glazed window to rear, panelled bath, wash hand basin, low flush WC, vinyl flooring, having/dryer power point, extractor fan

Garden West facing, paved, laid to lawn