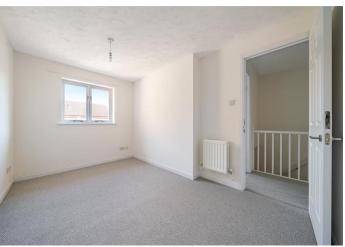

Master Bedroom Double glazed window to front, carpet, radiator

Bedroom Two Double glazed window to rear, carpet, radiator

Bedroom three Double glazed window to front, built in cupboard, carpet, radiator