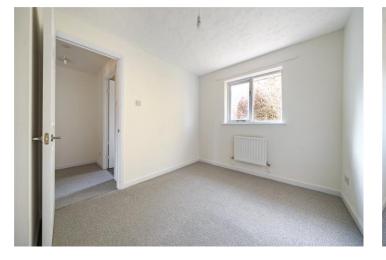

Master Bedroom Double glazed window to front, carpet, radiator

Bedroom Two Double glazed window to rear, carpet, radiator

Bedroom three Double glazed window to front, built in cupboard, carpet, radiator