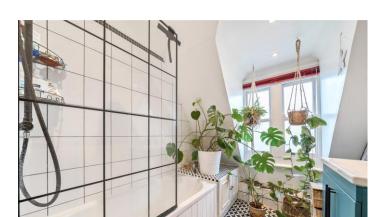

**Master Bedroom** Double glazed sash window to rear, carpet, radiator

Bedroom Two Double glazed sash window to front, carpet, radiator

**Bathroom** Sash window to side, panelled bath, rainfall shower head, shower screen, wash hand basin, in vanity unit, tiled flooring, heated towel rail