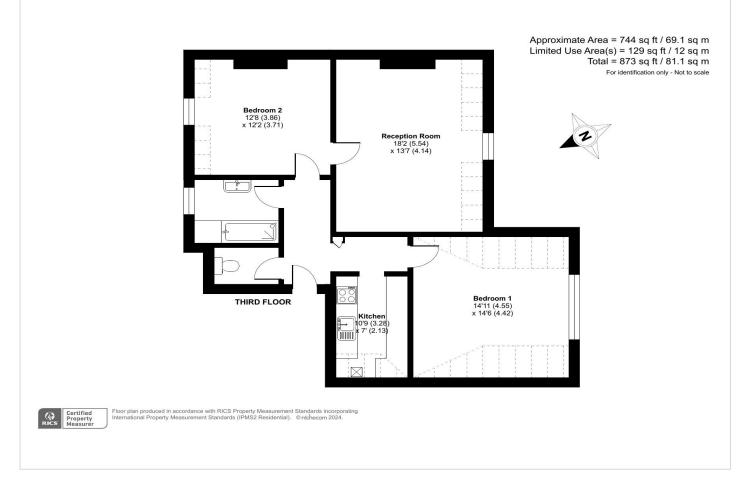

#### **Interior**

Entrance Hall Laminate flooring, radiator

Lounge Double glazed sash windows to side, carpet, radiator

**Kitchen** Double glazed Velux window to front, laminate work surface, stainless steel sink and drainer, integrated oven, stainless steel hob, space for washing machine, laminate flooring

**Master Bedroom** Double glazed sash window to rear, carpet, radiator

Bedroom Two Double glazed sash window to front, carpet, radiator

**Bathroom** Sash window to side, panelled bath, rainfall shower head, shower screen, wash hand basin, in vanity unit, tiled flooring, heated towel rail

Separate WC Low flush WC, tiled flooring

Communal Garden Laid to lawn