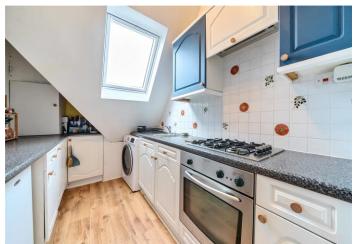

#### **Interior**

Entrance Hall Laminate flooring, radiator

Lounge Double glazed sash windows to side, carpet, radiator

**Kitchen** Double glazed Velux window to front, laminate work surface, stainless steel sink and drainer, integrated oven, stainless steel hob, space for washing machine, laminate flooring