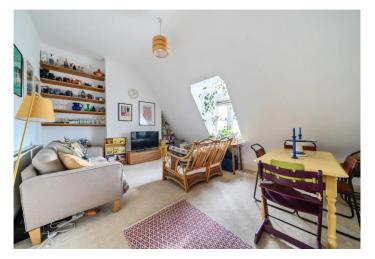

#### **Interior**

Entrance Hall Laminate flooring, radiator

Lounge Double glazed sash windows to side, carpet, radiator

**Kitchen** Double glazed Velux window to front, laminate work surface, stainless steel sink and drainer, integrated oven, stainless steel hob, space for washing machine, laminate flooring