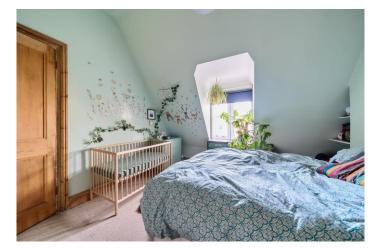

**Master Bedroom** Double glazed sash window to rear, carpet, radiator

Bedroom Two Double glazed sash window to front, carpet, radiator

**Bathroom** Sash window to side, panelled bath, rainfall shower head, shower screen, wash hand basin, in vanity unit, tiled flooring, heated towel rail