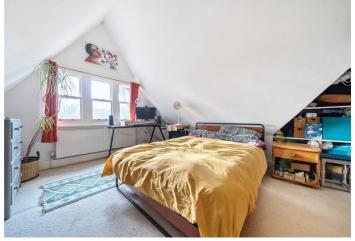

**Master Bedroom** Double glazed sash window to rear, carpet, radiator

Bedroom Two Double glazed sash window to front, carpet, radiator

**Bathroom** Sash window to side, panelled bath, rainfall shower head, shower screen, wash hand basin, in vanity unit, tiled flooring, heated towel rail