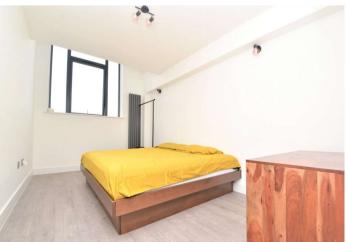

**Bedroom Two** 4.3m x 2.64m (14'1" x 8'8") Double glazed window to front. Radiator. Laminate flooring.

**Bathroom** 2.03m x 1.68m (6'8" x 5'6") Double glazed window to rear. Low level Wc. Vanity wash hand basin. Panelled Bath with shower over. Heated towel rail. Tiled walls. Tiled flooring.