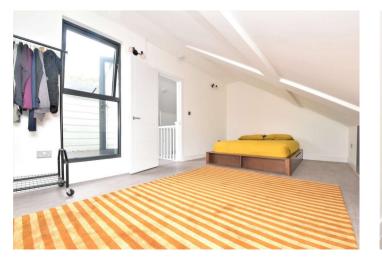

**Landing** 3.66m x 1.93m (12' x 6'4") Double glazed door to terrace. Laminate flooring. Door to eaves storage.

**Bedroom One** 5.77m x 3.23m (18'11" x 10'7") Double glazed window to rear. Radiator. Laminate flooring.