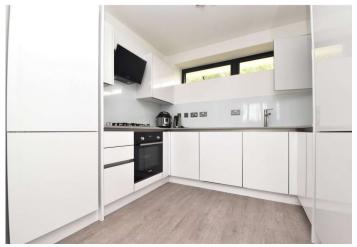

#### **Interior**

**Entrance Hall** 6.38m x 1.47m (20'11" x 4'10") Double glazed window to rear. Radiator. Laminate flooring.

Open Plan Living Room 8.5m x 3.07m (27'11" x 10'1") Double glazed windows to front and rear. Range of wall and base units with complementary worksurfaces over incorporating stainless steel sink unit. Integrated oven, hob and extractor hood. Integrated fridge freezer. Integrated washing machine and dishwasher. Integrated microwave. Radiators. Laminate flooring.