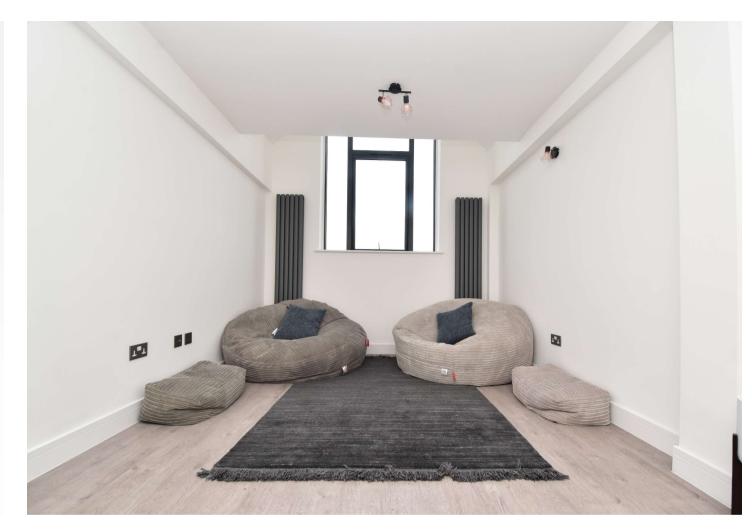

**Landing** 3.66m x 1.93m (12' x 6'4") Double glazed door to terrace. Laminate flooring. Door to eaves storage.

**Bedroom One** 5.77m x 3.23m (18'11" x 10'7") Double glazed window to rear. Radiator. Laminate flooring.