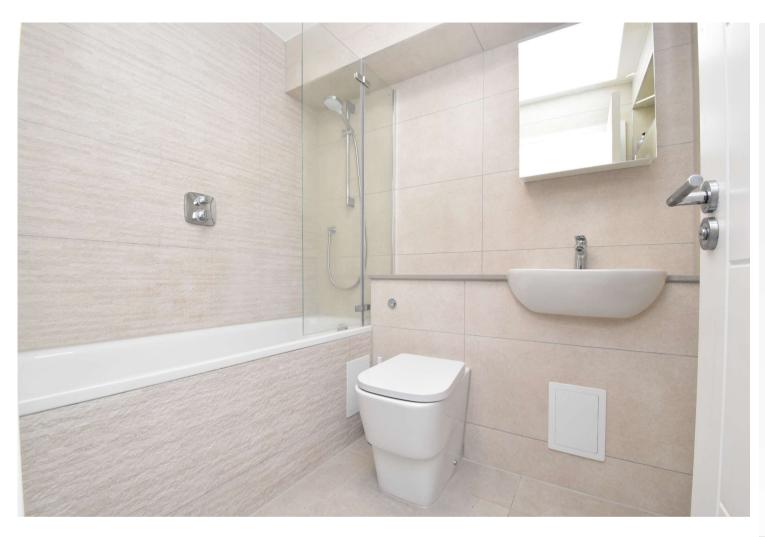

**Bedroom Two** 4.3m x 2.64m (14'1" x 8'8") Double glazed window to front. Radiator. Laminate flooring.

**Bathroom** 2.03m x 1.68m (6'8" x 5'6") Double glazed window to rear. Low level Wc. Vanity wash hand basin. Panelled Bath with shower over. Heated towel rail. Tiled walls. Tiled flooring.