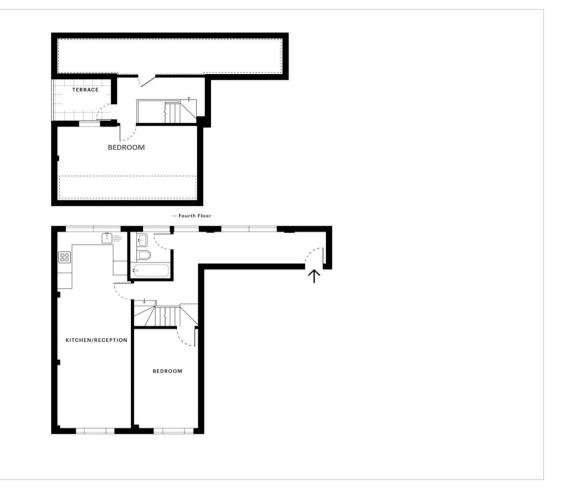

#### **Interior**

**Entrance Hall** 6.38m x 1.47m (20'11" x 4'10") Double glazed window to rear. Radiator. Laminate flooring.

Open Plan Living Room 8.5m x 3.07m (27'11" x 10'1") Double glazed windows to front and rear. Range of wall and base units with complementary worksurfaces over incorporating stainless steel sink unit. Integrated oven, hob and extractor hood. Integrated fridge freezer. Integrated washing machine and dishwasher. Integrated microwave. Radiators. Laminate flooring.

**Bedroom Two** 4.3m x 2.64m (14'1" x 8'8") Double glazed window to front. Radiator. Laminate flooring.

**Bathroom** 2.03m x 1.68m (6'8" x 5'6") Double glazed window to rear. Low level Wc. Vanity wash hand basin. Panelled Bath with shower over. Heated towel rail. Tiled walls. Tiled flooring.

**Landing** 3.66m x 1.93m (12' x 6'4") Double glazed door to terrace. Laminate flooring. Door to eaves storage.

**Bedroom One** 5.77m x 3.23m (18'11" x 10'7") Double glazed window to rear. Radiator. Laminate flooring.

#### **Exterior**

Roof Terrace access from the top floor landing.