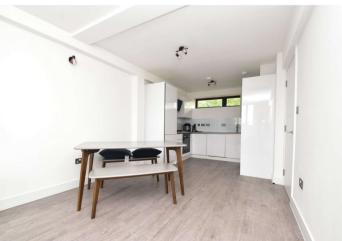

#### **Interior**

**Entrance Hall** 6.38m x 1.47m (20'11" x 4'10") Double glazed window to rear. Radiator. Laminate flooring.

Open Plan Living Room 8.5m x 3.07m (27'11" x 10'1") Double glazed windows to front and rear. Range of wall and base units with complementary worksurfaces over incorporating stainless steel sink unit. Integrated oven, hob and extractor hood. Integrated fridge freezer. Integrated washing machine and dishwasher. Integrated microwave. Radiators. Laminate flooring.