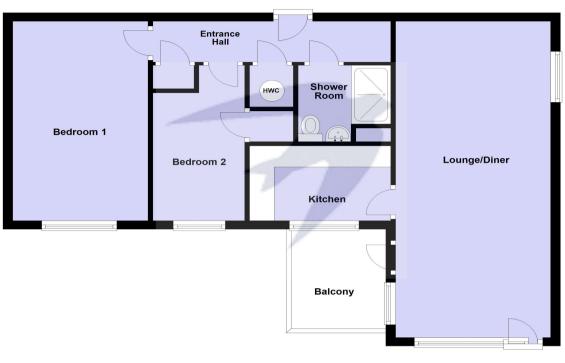

### **Interior**

**Entrance Hall** 4.75m x 1.1m (15'7" x 3'7") Entrance door to front, coved ceiling, entry phone system, two built in storage cupboards with one housing a hot water cylinder, economy 7 storage heater, carpet.

**Lounge** 7.5m x 3.15m (24'7" x 10'4") Double glazed window to rear and side, door to side for access to balcony, coved ceiling, economy 7 storage heater, carpet.

**Kitchen** 2.67m x 1.75m (8'9" x 5'9") Double glazed window to rear, matching range of wall and base units incorporating cupboards, drawers and worktops, stainless steel sink unit with drainer and mixer tap, space for undercounter fridge and cooker with extractor hood above, plumbed for washing machine, part tiled walls, vinyl flooring.

**Bedroom One** 4.75m x 2.74m (15'7" x 9') Double glazed window to rear with secondary glazing, coved ceiling, emergency pull cord, economy 7 storage heater, carpet.

**Bedroom Two** 3.5m x 1.88m (11'6" x 6'2") Double glazed window to rear with secondary glazing, coved ceiling, emergency pull cord, economy 7 storage heater, built in storage cupboard, carpet.

**Shower Room** 1.93m x 1.68m (6'4" x 5'6") Walk in shower cubicle, pedestal wash hand basin, low level WC, textured ceiling, tiled walls, carpet.

Guest Suite Bedroom for guests with shower room.

#### **Second Floor**

For Illustration Only Plan produced using PlanUp.