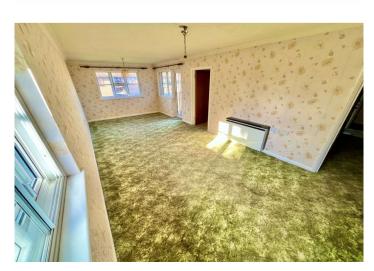

**Lounge** 7.5m x 3.15m (24'7" x 10'4") Double glazed window to rear and side, door to side for access to balcony, coved ceiling, economy 7 storage heater, carpet.

**Kitchen** 2.67m x 1.75m (8'9" x 5'9") Double glazed window to rear, matching range of wall and base units incorporating cupboards, drawers and worktops, stainless steel sink unit with drainer and mixer tap, space for undercounter fridge and cooker with extractor hood above, plumbed for washing machine, part tiled walls, vinyl flooring.