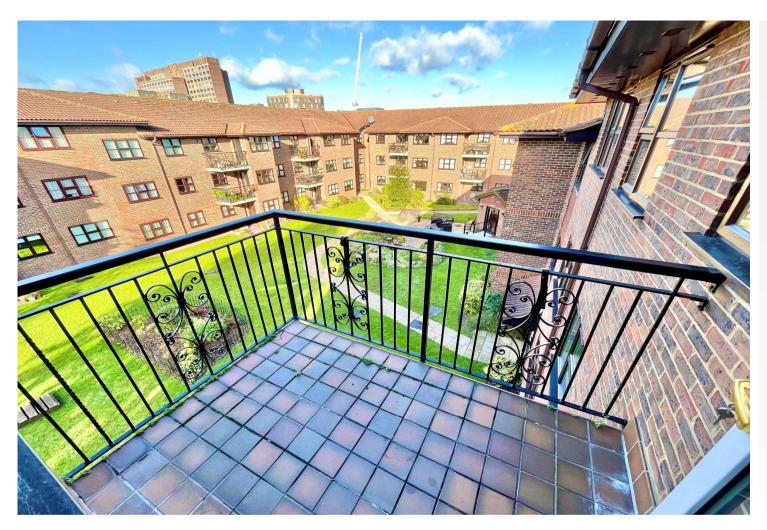

**Lounge** 7.5m x 3.15m (24'7" x 10'4") Double glazed window to rear and side, door to side for access to balcony, coved ceiling, economy 7 storage heater, carpet.

**Kitchen** 2.67m x 1.75m (8'9" x 5'9") Double glazed window to rear, matching range of wall and base units incorporating cupboards, drawers and worktops, stainless steel sink unit with drainer and mixer tap, space for undercounter fridge and cooker with extractor hood above, plumbed for washing machine, part tiled walls, vinyl flooring.