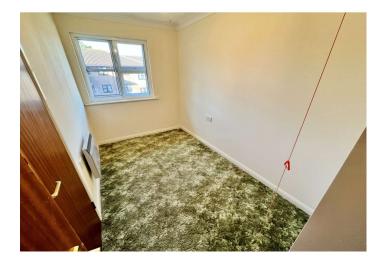

**Bedroom One** 4.75m x 2.74m (15'7" x 9') Double glazed window to rear with secondary glazing, coved ceiling, emergency pull cord, economy 7 storage heater, carpet.

**Bedroom Two** 3.5m x 1.88m (11'6" x 6'2") Double glazed window to rear with secondary glazing, coved ceiling, emergency pull cord, economy 7 storage heater, built in storage cupboard, carpet.