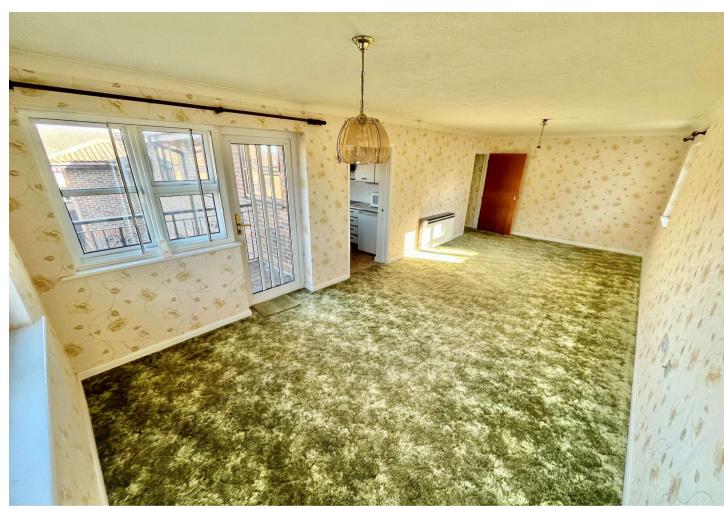

**Lounge** 7.5m x 3.15m (24'7" x 10'4") Double glazed window to rear and side, door to side for access to balcony, coved ceiling, economy 7 storage heater, carpet.

**Kitchen** 2.67m x 1.75m (8'9" x 5'9") Double glazed window to rear, matching range of wall and base units incorporating cupboards, drawers and worktops, stainless steel sink unit with drainer and mixer tap, space for undercounter fridge and cooker with extractor hood above, plumbed for washing machine, part tiled walls, vinyl flooring.