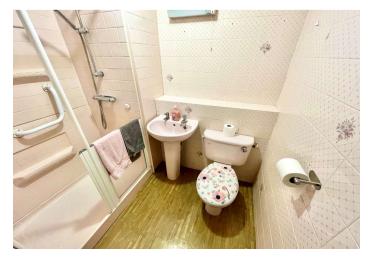

**Shower Room** 1.93m x 1.68m (6'4" x 5'6") Walk in shower cubicle, pedestal wash hand basin, low level WC, textured ceiling, tiled walls, carpet.

Guest Suite Bedroom for guests with shower room.