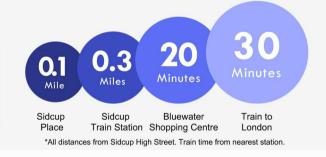

extractor hood above, plumbed for washing machine, part tiled walls, vinyl flooring.

**Bedroom One** 4.75m x 2.74m (15'7" x 9') Double glazed window to rear with secondary glazing, coved ceiling, emergency pull cord, economy 7 storage heater, carpet.

**Bedroom Two** 3.5m x 1.88m (11'6" x 6'2") Double glazed window to rear with secondary glazing, coved ceiling, emergency pull cord, economy 7 storage heater, built in storage cupboard, carpet.

**Shower Room** 1.93m x 1.68m (6'4" x 5'6") Walk in shower cubicle, pedestal wash hand basin, low level WC, textured ceiling, tiled walls, carpet.

Guest Suite Bedroom for guests with shower room.

#### **Second Floor**



For Illustration Only Plan produced using PlanUp.







# **Property Location**

Hatherley Crescent, Sidcup, Kent, DA14 4HY





## **Leasehold Information**

Unexpired term of lease: Approximately 63 years

Original start and lease term: June 1987 for 99 years

Current ground rent: N/A

Current service charge: Approximately £1,942.66

Next ground rent review: TBC

All the above needs to be verified by your solicitor.



These particulars do not form part of an offer or contract and must not be relied upon as statements or representation of fact. Any areas, measurements, journey times or distances are approximate. The text, images, photographs and plans are for guidance only and are not necessarily comprehensive. It should not be assumed that the property has all necessary planning, building regulation or other consents and we have not tested any services, equipment or facilities. References to tenure are based on