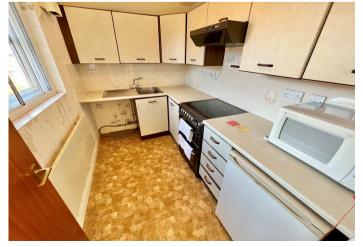

**Lounge** 7.5m x 3.15m (24'7" x 10'4") Double glazed window to rear and side, door to side for access to balcony, coved ceiling, economy 7 storage heater, carpet.

**Kitchen** 2.67m x 1.75m (8'9" x 5'9") Double glazed window to rear, matching range of wall and base units incorporating cupboards, drawers and worktops, stainless steel sink unit with drainer and mixer tap, space for undercounter fridge and cooker with extractor hood above, plumbed for washing machine, part tiled walls, vinyl flooring.