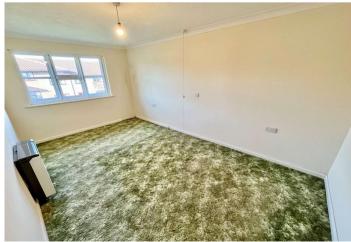

**Bedroom One** 4.75m x 2.74m (15'7" x 9') Double glazed window to rear with secondary glazing, coved ceiling, emergency pull cord, economy 7 storage heater, carpet.

**Bedroom Two** 3.5m x 1.88m (11'6" x 6'2") Double glazed window to rear with secondary glazing, coved ceiling, emergency pull cord, economy 7 storage heater, built in storage cupboard, carpet.