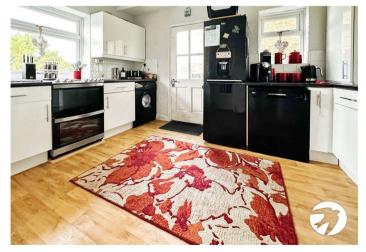

**Kitchen** 3.73m x 3.2m (12'3" x 10'6") Double glazed windows to the rear, vinyl flooring, sink space for appliances

**Bedroom 1** 4.27m x 2.57m (14' x 8'5") Window to the front, laminate flooring, fitted wardrobes, double glazed windows to rear and front, radiator