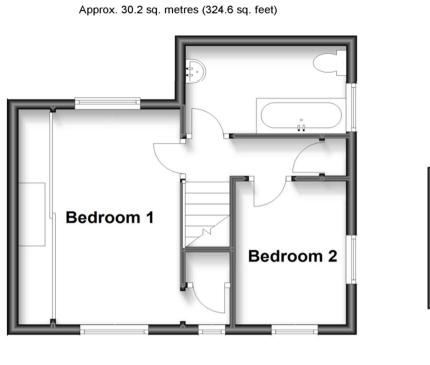

**Bedroom 2** 3.1m x 2.13m (10'2" x 7') Double glazed window to side & front, laminate flooring, radiator

**Bathroom** 1.75m x 3.07m (5'9" x 10'1") Double glazed windows to side, laminate flooring, bath, sink & WC, radiator

**Downstairs Bathroom** Double glazed windows to front, vinyl flooring, shower, sink & WC, radiator

Loft Boarded & has a light

**First Floor** 

**Split Level Ground Floor** 

Approx. 44.0 sq. metres (473.7 sq. feet)