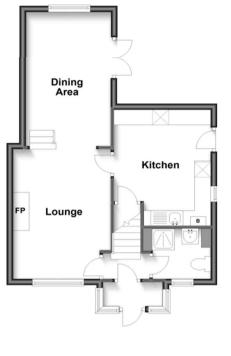

### Interior

Porch 1.1m x 1.88m (3'7" x 6'2") Wood flooring

**Lounge** 2.8m x 4.24m (9'2" x 13'11") Gas fire, wood flooring, double glazed windows to front, radiator

**Dining Room** 4.7m x 2.74m (15'5" x 9') French doors to the side, wood flooring, double glazed window to rear, radiator

**Kitchen** 3.73m x 3.2m (12'3" x 10'6") Double glazed windows to the rear, vinyl flooring, sink space for appliances

**Bedroom 1** 4.27m x 2.57m (14' x 8'5") Window to the front, laminate flooring, fitted wardrobes, double glazed windows to rear and front, radiator

**Downstairs Bathroom** Double glazed windows to front, vinyl flooring, shower, sink & WC, radiator

Loft Boarded & has a light

**First Floor** 

**Split Level Ground Floor** 

Approx. 44.0 sq. metres (473.7 sq. feet)