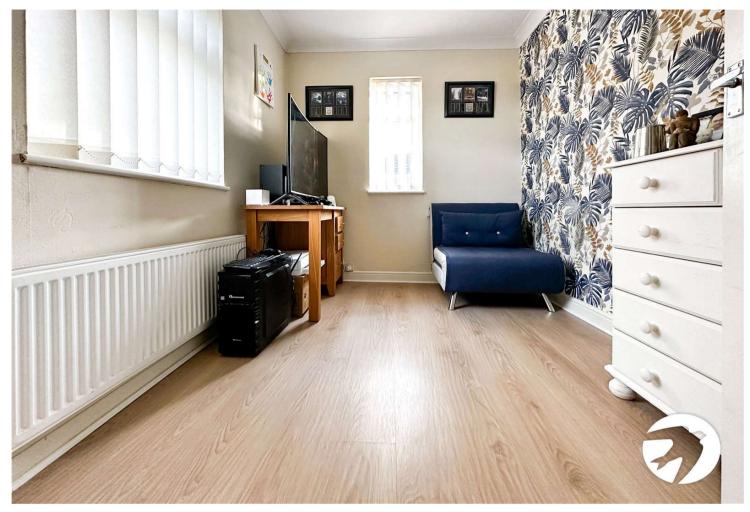

**Kitchen** 3.73m x 3.2m (12'3" x 10'6") Double glazed windows to the rear, vinyl flooring, sink space for appliances

**Bedroom 1** 4.27m x 2.57m (14' x 8'5") Window to the front, laminate flooring, fitted wardrobes, double glazed windows to rear and front, radiator

**Bedroom 2** 3.1m x 2.13m (10'2" x 7') Double glazed window to side & front, laminate flooring, radiator

**Bathroom** 1.75m x 3.07m (5'9" x 10'1") Double glazed windows to side, laminate flooring, bath, sink & WC, radiator