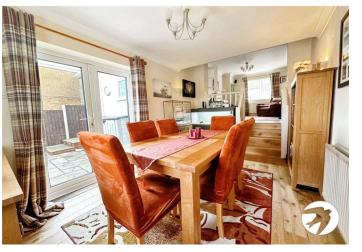

### Interior

Porch 1.1m x 1.88m (3'7" x 6'2") Wood flooring

**Lounge** 2.8m x 4.24m (9'2" x 13'11") Gas fire, wood flooring, double glazed windows to front, radiator

**Dining Room** 4.7m x 2.74m (15'5" x 9') French doors to the side, wood flooring, double glazed window to rear, radiator