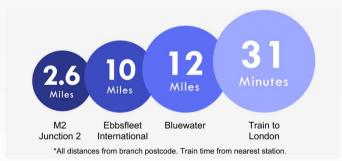

#### **Additional Information**

Strood is a town in the unitary authority of Medway in Kent, South East England. It lies on the northwest bank of the River Medway at its lowest bridging point. Strood has a main high street which includes many large retailers including B&M, Marks and Spencer's Foodhall & Matalan. The high street is only a short drive away from the main A2/M2 motorway links.