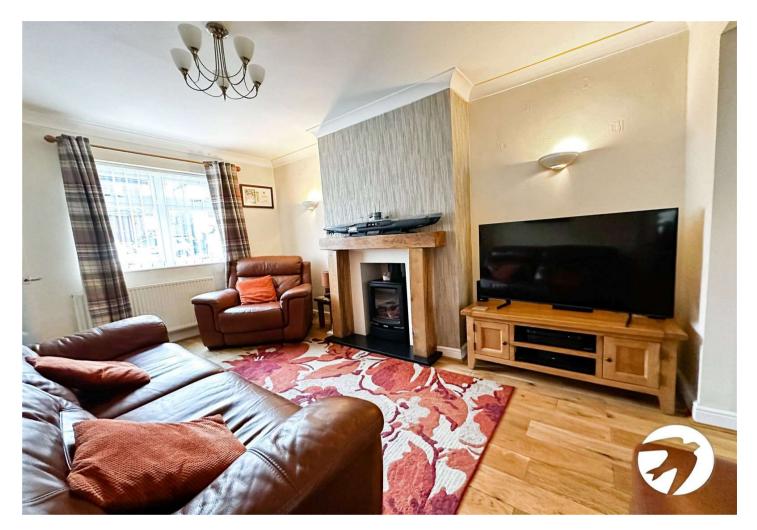

### Interior

Porch 1.1m x 1.88m (3'7" x 6'2") Wood flooring

**Lounge** 2.8m x 4.24m (9'2" x 13'11") Gas fire, wood flooring, double glazed windows to front, radiator

**Dining Room** 4.7m x 2.74m (15'5" x 9') French doors to the side, wood flooring, double glazed window to rear, radiator