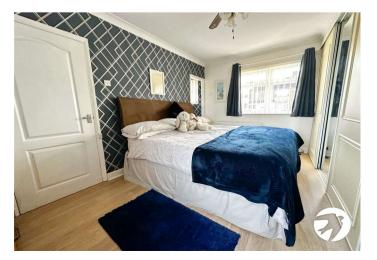

**Kitchen** 3.73m x 3.2m (12'3" x 10'6") Double glazed windows to the rear, vinyl flooring, sink space for appliances

**Bedroom 1** 4.27m x 2.57m (14' x 8'5") Window to the front, laminate flooring, fitted wardrobes, double glazed windows to rear and front, radiator