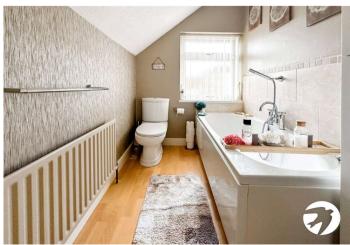

**Bedroom 2** 3.1m x 2.13m (10'2" x 7') Double glazed window to side & front, laminate flooring, radiator

**Bathroom** 1.75m x 3.07m (5'9" x 10'1") Double glazed windows to side, laminate flooring, bath, sink & WC, radiator

**Downstairs Bathroom** Double glazed windows to front, vinyl flooring, shower, sink & WC, radiator

Loft Boarded & has a light

**First Floor** 

**Split Level Ground Floor** 

Approx. 44.0 sq. metres (473.7 sq. feet)