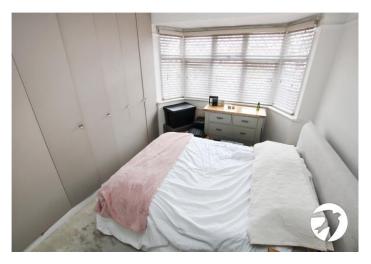

**Bedroom 1** 3.86m x 2.57m (12'8" x 8'5") to front of wardrobes. Double glazed bay window to front, radiator, built in wardrobes, carpet

**Bedroom 2** 3.86m x 3.3m (12'8" x 10'10") Double glazed window to rear, radiator, built in wardrobe

**Bedroom 3** 2.72m x 2.03m (8'11" x 6'8") Double glazed window to front, radiator, carpet

**Bathroom** Double glazed obscured window to rear, panelled bath, vanity wash hand basin, low level wc, radiator, tiled walls and floor