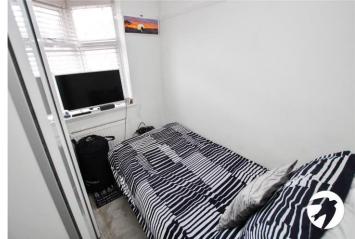

**Bedroom 3** 2.72m x 2.03m (8'11" x 6'8") Double glazed window to front, radiator, carpet

**Bathroom** Double glazed obscured window to rear, panelled bath, vanity wash hand basin, low level wc, radiator, tiled walls and floor