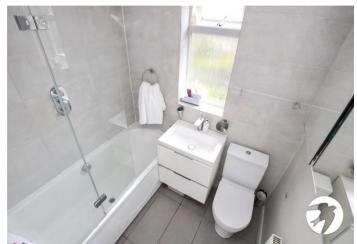

**Bedroom 3** 2.72m x 2.03m (8'11" x 6'8") Double glazed window to front, radiator, carpet

**Bathroom** Double glazed obscured window to rear, panelled bath, vanity wash hand basin, low level wc, radiator, tiled walls and floor