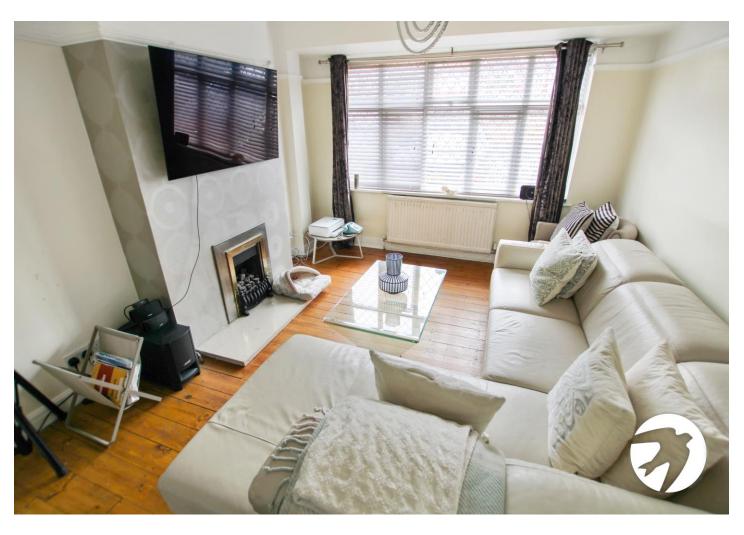

#### **Interior**

**Entrance Hall** Door to front, double glazed window to side, exposed floorboards

**Lounge** 7.9m x 3.58m (25'11" x 11'9") Double glazed window to front, double glazed window to rear, double glazed door to rear, two radiators, gas fire, exposed floorboards