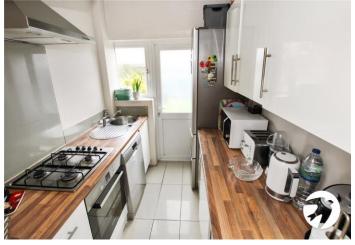

**Kitchen** 2.24m x 1.96m (7'4" x 6'5") Double glazed window to rear, UPVC half double glazed door to rear, range of wall and base units, stainless steel sink and drainer unit with mixer tap, built in oven and hob, plumbing for dishwasher, tiled floor