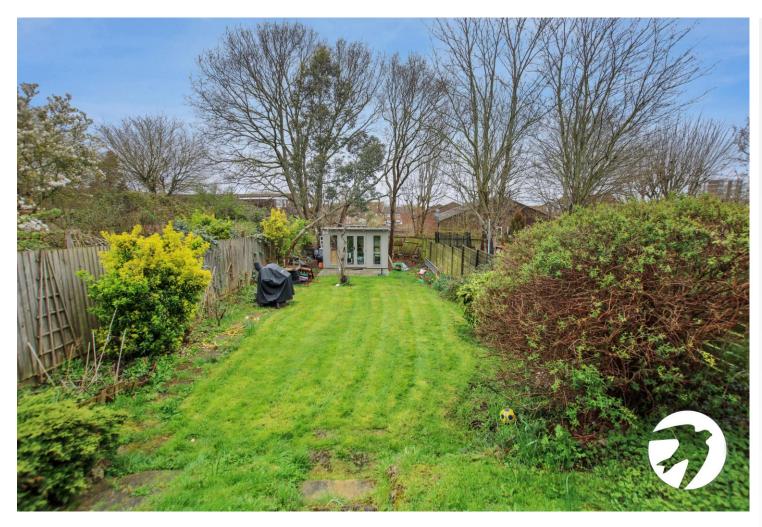

#### **Exterior**

Garden Mainly laid to lawn, patio area

**Garage** Currently being used as a utility room, plumbing for washing machine, space for tumble dryer, vinyl flooring, door to garden

Parking Off street parking to front