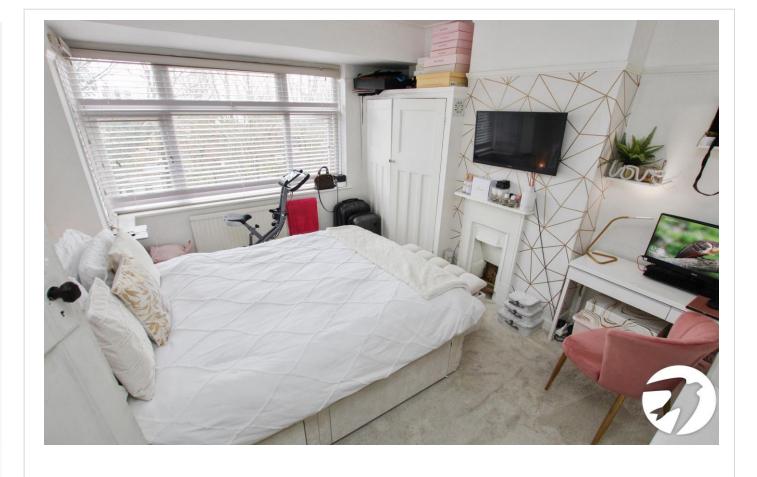

**Bedroom 1** 3.86m x 2.57m (12'8" x 8'5") to front of wardrobes. Double glazed bay window to front, radiator, built in wardrobes, carpet

**Bedroom 2** 3.86m x 3.3m (12'8" x 10'10") Double glazed window to rear, radiator, built in wardrobe