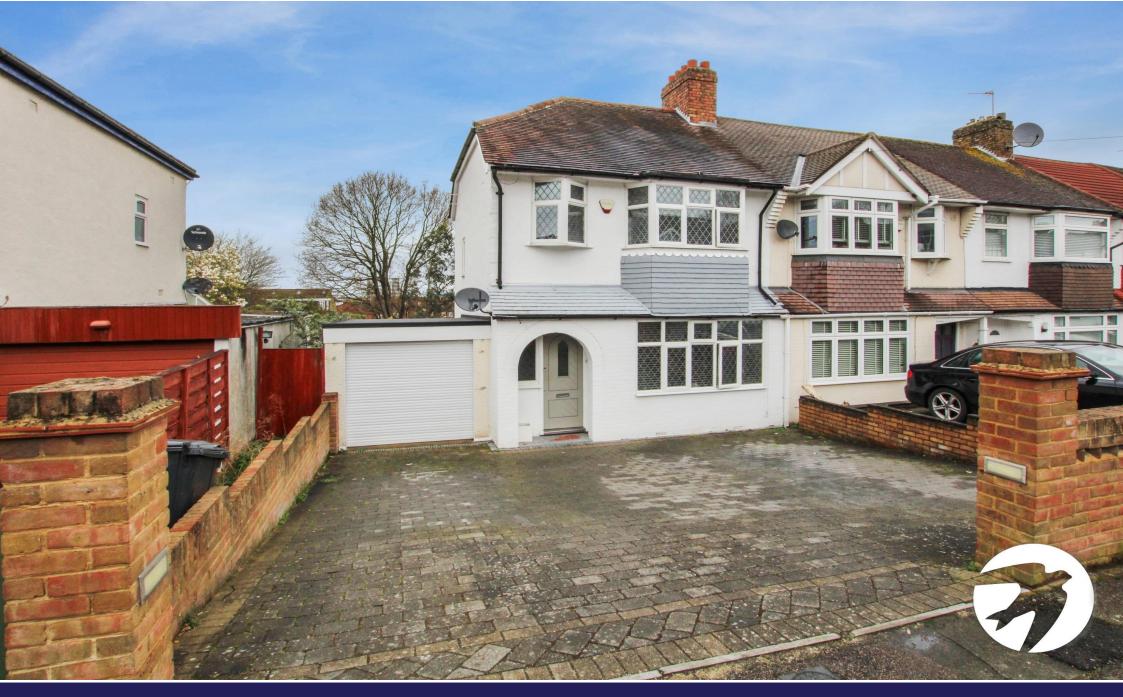

## Dunkery Road, Mottingham

Robinson Jackson are delighted to present this three bedroom end of terrace family home benefiting from off street parking, garage and large rear garden. Conveniently located for local shops, schools, bus routes and multiple stations.

# **Property Features**

- Three bedrooms
- Garage
- Well presented
- Large rear garden
- Off street parking
- Close to station

#### **Exterior**

Garden Mainly laid to lawn, patio area

**Garage** Currently being used as a utility room, plumbing for washing machine, space for tumble dryer, vinyl flooring, door to garden

Parking Off street parking to front