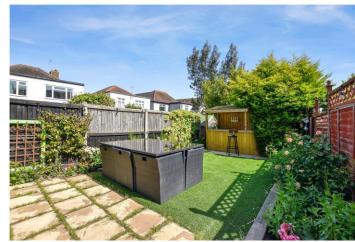

### Benefitting from:

- Garage en Bloc
- Spacious fitted kitchen
- Private Garden
- Cul de Sac
- Walking distance to shops
- Modern Bathroom
- Well maintained Throughout
- Loft is insulated and centrally boarded.
- Outdoor socket in cupboard downstairs
- Council Tax:
- EPC Rating: D

#### Accommodation

Kitchen 3.3mx2.9m (10'10"x9'6")
Living Room 4.9mx3.8m (16'1"x12'6")
Bedroom One 4.4mx3m (14'5"x9'10")
Bedroom Two 3.5mx3.45m (11'6"x11'4")
Bathroom
Garden Patio, Bar Area, Artificial grass in areas
Garage Barn style steel doors