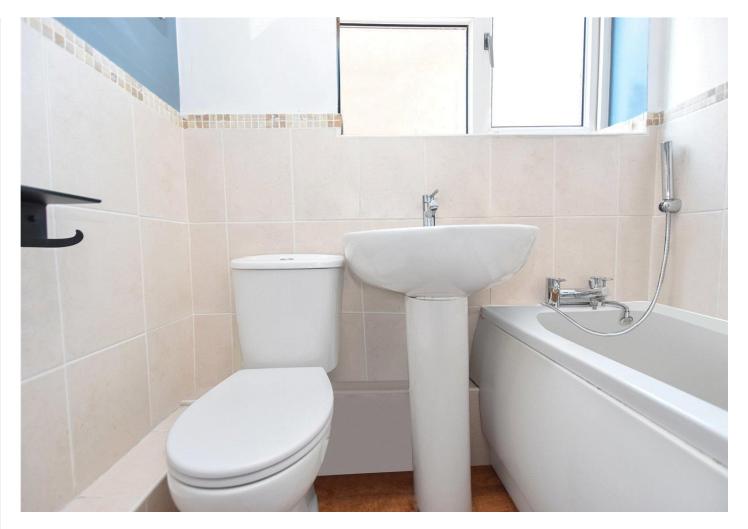

#### Accommodation

Kitchen 3.3mx2.9m (10'10"x9'6")
Living Room 4.9mx3.8m (16'1"x12'6")
Bedroom One 4.4mx3m (14'5"x9'10")
Bedroom Two 3.5mx3.45m (11'6"x11'4")
Bathroom
Garden Patio, Bar Area, Artificial grass in areas
Garage Barn style steel doors