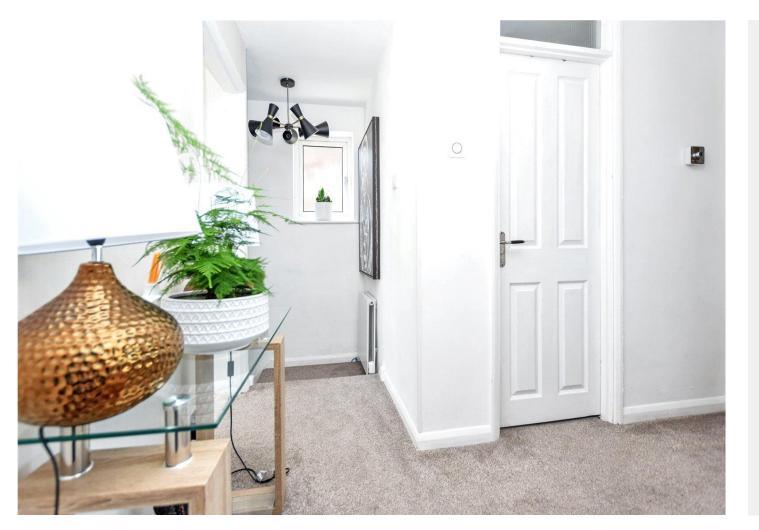

#### Accommodation

Kitchen 3.3mx2.9m (10'10"x9'6")
Living Room 4.9mx3.8m (16'1"x12'6")
Bedroom One 4.4mx3m (14'5"x9'10")
Bedroom Two 3.5mx3.45m (11'6"x11'4")
Bathroom
Garden Patio, Bar Area, Artificial grass in areas
Garage Barn style steel doors