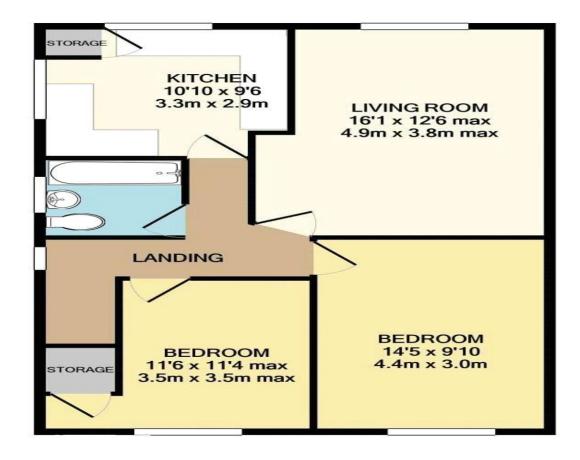

#### Accommodation

Kitchen 3.3mx2.9m (10'10"x9'6")
Living Room 4.9mx3.8m (16'1"x12'6")
Bedroom One 4.4mx3m (14'5"x9'10")
Bedroom Two 3.5mx3.45m (11'6"x11'4")
Bathroom
Garden Patio, Bar Area, Artificial grass in areas
Garage Barn style steel doors

#### TOTAL APPROX. FLOOR AREA 645 SQ.FT. (59.9 SQ.M.)

Whilst every attempt has been made to ensure the accuracy of the floor plan contained here, measurements of doors, windows, rooms and any other items are approximate and no responsibility is taken for any error, omission, or mis-statement. This plan is for illustrative purposes only and should be used as such by any