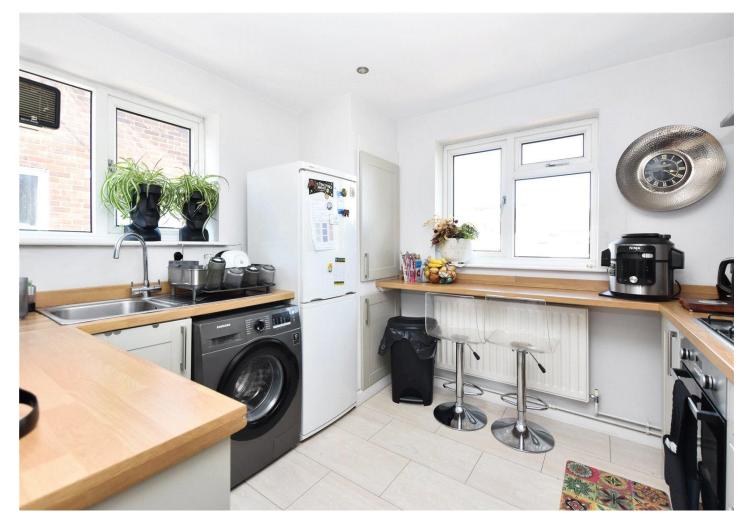

### Benefitting from:

- Garage en Bloc
- Spacious fitted kitchen
- Private Garden
- Cul de Sac
- Walking distance to shops
- Modern Bathroom
- Well maintained Throughout
- Loft is insulated and centrally boarded.
- Outdoor socket in cupboard downstairs
- Council Tax:
- EPC Rating: D

#### Accommodation

Kitchen 3.3mx2.9m (10'10"x9'6")
Living Room 4.9mx3.8m (16'1"x12'6")
Bedroom One 4.4mx3m (14'5"x9'10")
Bedroom Two 3.5mx3.45m (11'6"x11'4")
Bathroom
Garden Patio, Bar Area, Artificial grass in areas
Garage Barn style steel doors