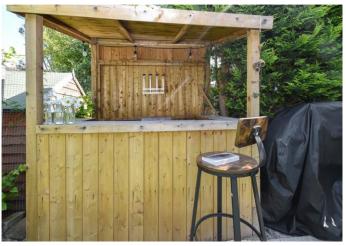

#### Accommodation

Kitchen 3.3mx2.9m (10'10"x9'6")
Living Room 4.9mx3.8m (16'1"x12'6")
Bedroom One 4.4mx3m (14'5"x9'10")
Bedroom Two 3.5mx3.45m (11'6"x11'4")
Bathroom
Garden Patio, Bar Area, Artificial grass in areas
Garage Barn style steel doors