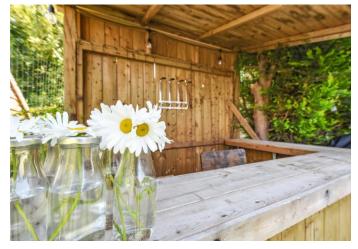

#### Accommodation

Kitchen 3.3mx2.9m (10'10"x9'6")
Living Room 4.9mx3.8m (16'1"x12'6")
Bedroom One 4.4mx3m (14'5"x9'10")
Bedroom Two 3.5mx3.45m (11'6"x11'4")
Bathroom
Garden Patio, Bar Area, Artificial grass in areas
Garage Barn style steel doors