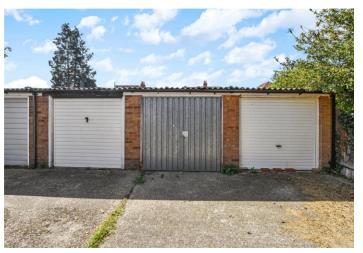

### Benefitting from:

- Garage en Bloc
- Spacious fitted kitchen
- Private Garden
- Cul de Sac
- Walking distance to shops
- Modern Bathroom
- Well maintained Throughout
- Loft is insulated and centrally boarded.
- Outdoor socket in cupboard downstairs
- Council Tax:
- EPC Rating: D

#### Accommodation

Kitchen 3.3mx2.9m (10'10"x9'6")
Living Room 4.9mx3.8m (16'1"x12'6")
Bedroom One 4.4mx3m (14'5"x9'10")
Bedroom Two 3.5mx3.45m (11'6"x11'4")
Bathroom
Garden Patio, Bar Area, Artificial grass in areas
Garage Barn style steel doors