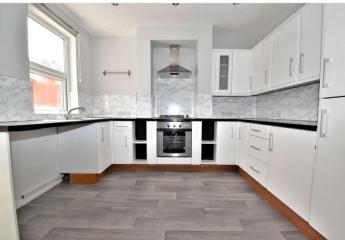

### Interior

**Living Room** 3.33m x 3.67m (10'11" x 12') Double glazed windows, radiators fitted to wall, up to date garden and painted walls.

Kitchen 3.35m x 3.67m (11' x 12') Double glazed windows.

**Front bedroom** 3.35m x 3.58m (11' x 11'9") Double glazed windows, radiators on the wall, up to date carpet and painted walls.