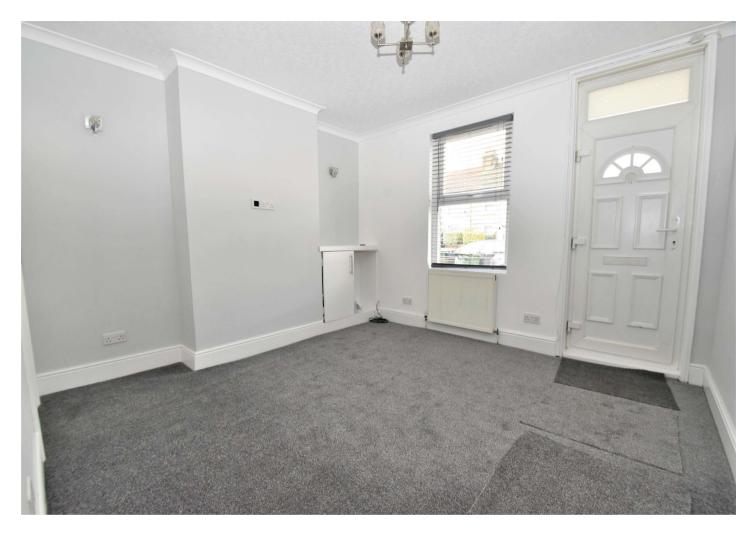

### Interior

**Living Room** 3.33m x 3.67m (10'11" x 12') Double glazed windows, radiators fitted to wall, up to date garden and painted walls.

Kitchen 3.35m x 3.67m (11' x 12') Double glazed windows.

**Front bedroom** 3.35m x 3.58m (11' x 11'9") Double glazed windows, radiators on the wall, up to date carpet and painted walls.