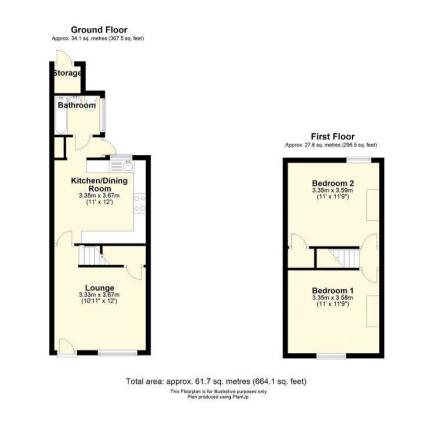

### Interior

**Living Room** 3.33m x 3.67m (10'11" x 12') Double glazed windows, radiators fitted to wall, up to date garden and painted walls.

Kitchen 3.35m x 3.67m (11' x 12') Double glazed windows.

**Front bedroom** 3.35m x 3.58m (11' x 11'9") Double glazed windows, radiators on the wall, up to date carpet and painted walls.

**Back bedroom** 3.35m x 3.59m (11' x 11'9") Double glazed windows, radiators on the wall, up to date carpet and painted walls.

#### **Additional Information**

Total interior size: 62 sqm.

The boiler is located in the kitchen.