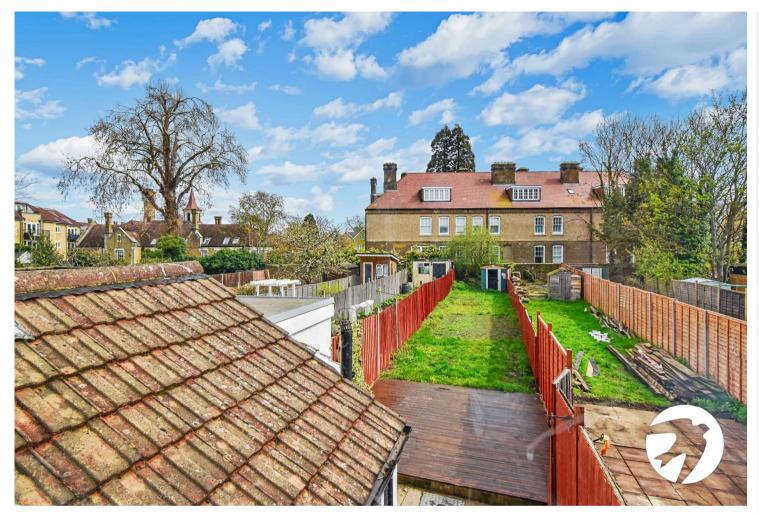

## Invicta Road, Dartford

Robinson Jackson are proud to present this recently re-furbished two double bedroom freehold period terrace house located in Stone. Ideally located for Transport links and popular schools.

### Exterior

Rear Garden: Approx 100'. Laid to lawn with a patio.

Front Garden: Shingled area with potential for driveway (STPP)