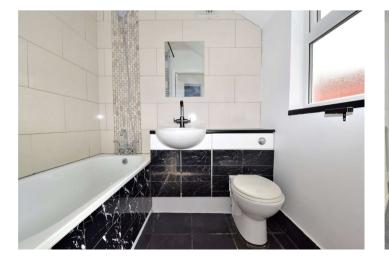

#### **Additional Information**

Total interior size: 62 sqm.

The boiler is located in the kitchen.