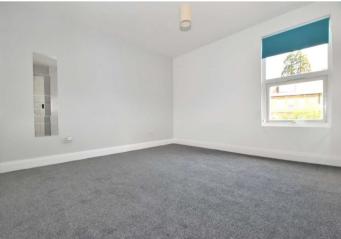

### Interior

**Living Room** 3.33m x 3.67m (10'11" x 12') Double glazed windows, radiators fitted to wall, up to date garden and painted walls.

Kitchen 3.35m x 3.67m (11' x 12') Double glazed windows.

**Front bedroom** 3.35m x 3.58m (11' x 11'9") Double glazed windows, radiators on the wall, up to date carpet and painted walls.

**Back bedroom** 3.35m x 3.59m (11' x 11'9") Double glazed windows, radiators on the wall, up to date carpet and painted walls.