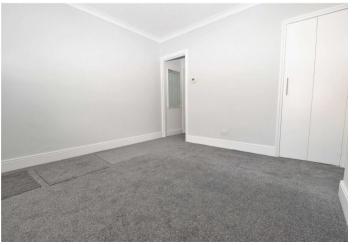

### Interior

**Living Room** 3.33m x 3.67m (10'11" x 12') Double glazed windows, radiators fitted to wall, up to date garden and painted walls.

Kitchen 3.35m x 3.67m (11' x 12') Double glazed windows.

**Front bedroom** 3.35m x 3.58m (11' x 11'9") Double glazed windows, radiators on the wall, up to date carpet and painted walls.

**Back bedroom** 3.35m x 3.59m (11' x 11'9") Double glazed windows, radiators on the wall, up to date carpet and painted walls.