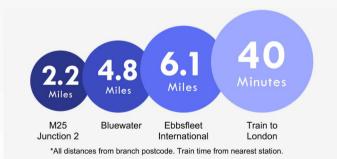

## Invicta Road, Dartford

Robinson Jackson are proud to present this recently re-furbished two double bedroom freehold period terrace house located in Stone. Ideally located for Transport links and popular schools.