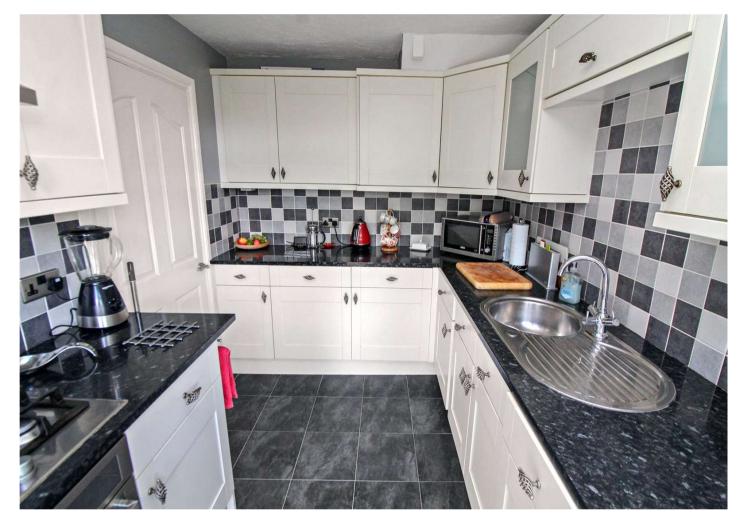

### Accommodation

Ground Floor Porch Lounge 4.7m x 3.96m (15'5" x 13') Kitchen 3.28m x 2.3m (10'9" x 7'7") Dining Room 3.28m x 2.34m (10'9" x 7'8") W/C