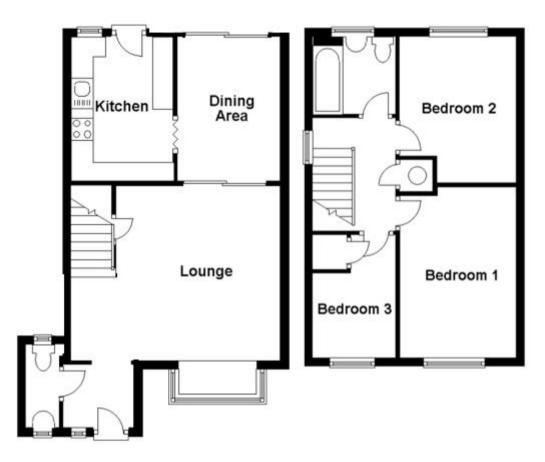

### Accommodation

Ground Floor Porch Lounge 4.7m x 3.96m (15'5" x 13') Kitchen 3.28m x 2.3m (10'9" x 7'7") Dining Room 3.28m x 2.34m (10'9" x 7'8") W/C

#### **First Floor**

Bedroom One 3.86m x 2.7m (12'8" x 8'10") Bedroom Two 3.53m x 2.72m (11'7" x 8'11") Bedroom Three 2.97m x 1.98m (9'9" x 6'6") Bathroom 1.88m x 1.85m (6'2" x 6'1")

### Exterior

Garage & driveway Enclosed rear garden - approx. 45FT