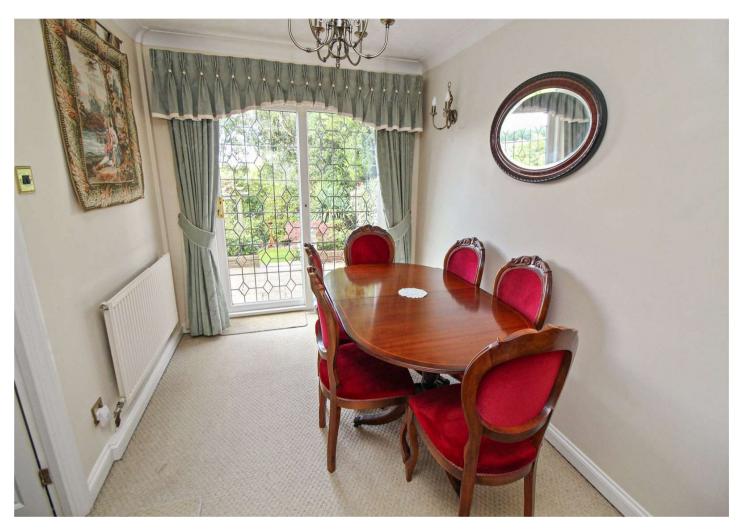

### Accommodation

Ground Floor Porch Lounge 4.7m x 3.96m (15'5" x 13') Kitchen 3.28m x 2.3m (10'9" x 7'7") Dining Room 3.28m x 2.34m (10'9" x 7'8") W/C