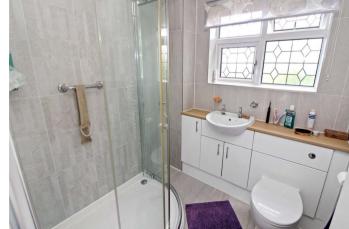

#### **First Floor**

Bedroom One 3.86m x 2.7m (12'8" x 8'10") Bedroom Two 3.53m x 2.72m (11'7" x 8'11") Bedroom Three 2.97m x 1.98m (9'9" x 6'6") Bathroom 1.88m x 1.85m (6'2" x 6'1")