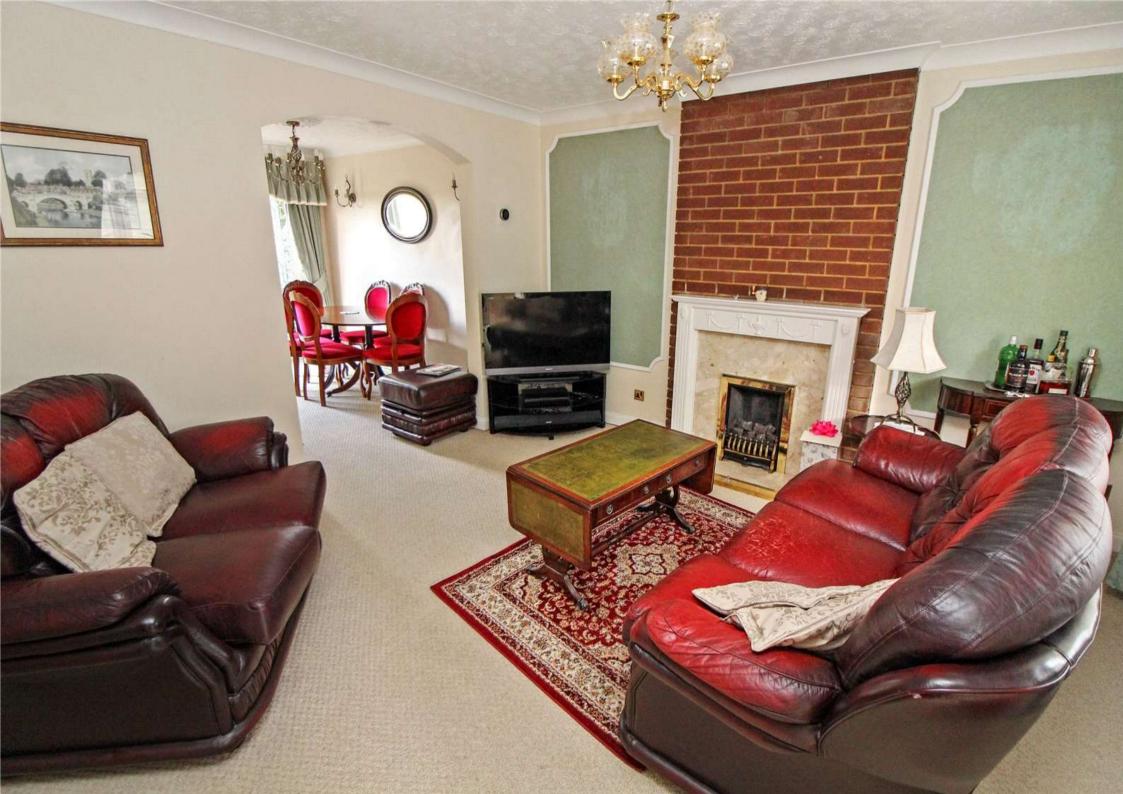

### Accommodation

Ground Floor Porch Lounge 4.7m x 3.96m (15'5" x 13') Kitchen 3.28m x 2.3m (10'9" x 7'7") Dining Room 3.28m x 2.34m (10'9" x 7'8") W/C