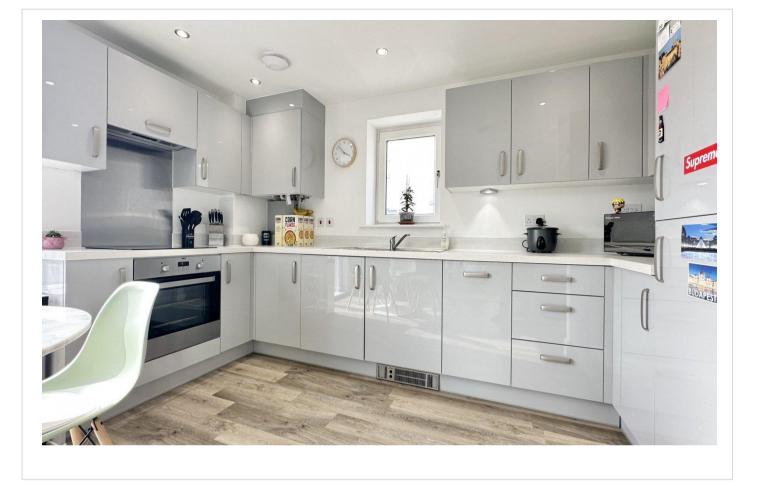

#### **Interior**

 $\textbf{Entrance Hall:} \ \textbf{Telephone entry system.} \ \ \textbf{Storage cupboard}.$ 

Radiator. Hard wood flooring.

**Open Plan Living:** 6.73m x 3.9m (22'1" x 12'10")

Kitchen Area: Two double glazed windows. Range of matching wall and base units with complimentary work surface over. Stainless steel sink with drainer. Integrated electric oven, induction hob and extractor. Integrated fridge freezer. Integrated dishwasher. Spotlights. Hard wood flooring.