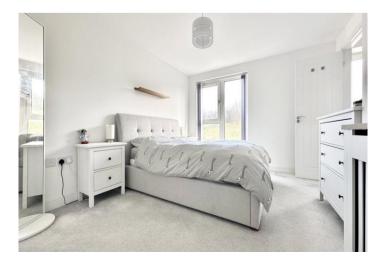

Lounge Area: Double glazed doors leading to balcony. Radiator. Hard wood flooring.

**Bedroom One:** 4.47m x 2.95m (14'8" x 9'8") Double glazed window. Fitted wardrobes. Radiator. Carpet.

**Ensuite Shower Room:** Double glazed frosted window. Low level WC. Shower cubicle. Part tiled walls. Radiator. Spotlights. Vinyl flooring.

**Bedroom Two:** 3.56m x 3.56m (11'8" x 11'8") Two double glazed windows. Radiator. Carpet.

**Bathroom:** 2.03m x 1.88m (6'8" x 6'2") Low level WC. Floating wash hand basin. Panelled bath with mixer taps and fitted shower. Heated towel rail. Part tiled walls. Spotlights. Vinyl flooring.