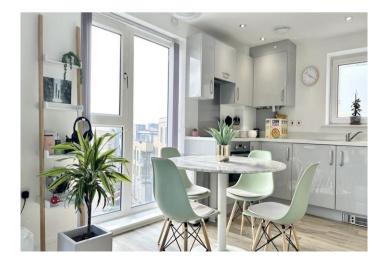

#### **Interior**

 $\textbf{Entrance Hall:} \ \textbf{Telephone entry system.} \ \ \textbf{Storage cupboard}.$ 

Radiator. Hard wood flooring.

**Open Plan Living:** 6.73m x 3.9m (22'1" x 12'10")

Kitchen Area: Two double glazed windows. Range of matching wall and base units with complimentary work surface over. Stainless steel sink with drainer. Integrated electric oven, induction hob and extractor. Integrated fridge freezer. Integrated dishwasher. Spotlights. Hard wood flooring.