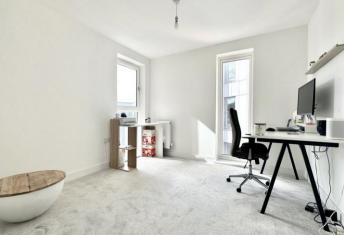

#### **Interior**

 $\textbf{Entrance Hall:} \ \textbf{Telephone entry system.} \ \ \textbf{Storage cupboard}.$ 

Radiator. Hard wood flooring.

**Open Plan Living:** 6.73m x 3.9m (22'1" x 12'10")

Kitchen Area: Two double glazed windows. Range of matching wall and base units with complimentary work surface over. Stainless steel sink with drainer. Integrated electric oven, induction hob and extractor. Integrated fridge freezer. Integrated dishwasher. Spotlights. Hard wood flooring.

Lounge Area: Double glazed doors leading to balcony. Radiator. Hard wood flooring.

**Bedroom One:** 4.47m x 2.95m (14'8" x 9'8") Double glazed window. Fitted wardrobes. Radiator. Carpet.

**Ensuite Shower Room:** Double glazed frosted window. Low level WC. Shower cubicle. Part tiled walls. Radiator. Spotlights. Vinyl flooring.