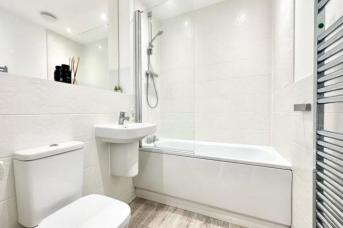

Lounge Area: Double glazed doors leading to balcony. Radiator. Hard wood flooring.

**Bedroom One:** 4.47m x 2.95m (14'8" x 9'8") Double glazed window. Fitted wardrobes. Radiator. Carpet.

**Ensuite Shower Room:** Double glazed frosted window. Low level WC. Shower cubicle. Part tiled walls. Radiator. Spotlights. Vinyl flooring.

**Bedroom Two:** 3.56m x 3.56m (11'8" x 11'8") Two double glazed windows. Radiator. Carpet.

**Bathroom:** 2.03m x 1.88m (6'8" x 6'2") Low level WC. Floating wash hand basin. Panelled bath with mixer taps and fitted shower. Heated towel rail. Part tiled walls. Spotlights. Vinyl flooring.