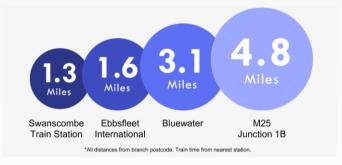

# Castle Hill Drive, Castle Hill

Robinson Jackson are delighted to offer this immaculate two DOUBLE bedroom 3rd floor apartment with stunning unspoilt balcony views over open green space and towards the observatory situated on the ever popular Castle Hill development. The property not only boasts two double bedrooms but has a substantial size open plan living/dining area, generous size entrance hall, ensuite to principle bedroom in addition to main bathroom. Underground allocated parking is located conveniently outside your apartment with additional visitor bays available. All within close proximity of local amenities and Ebbsfleet International station. The property will also be in very close proximity to the up and coming fast track bus link.