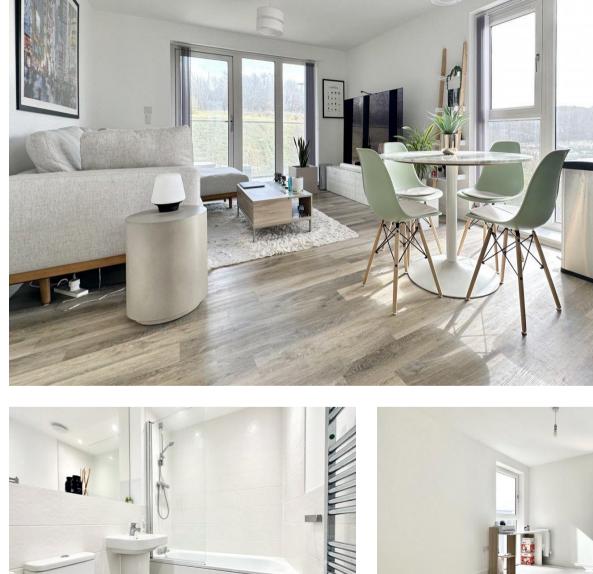

#### **Interior**

 $\textbf{Entrance Hall:} \ \textbf{Telephone entry system.} \ \ \textbf{Storage cupboard}.$ 

Radiator. Hard wood flooring.

**Open Plan Living:** 6.73m x 3.9m (22'1" x 12'10")

Kitchen Area: Two double glazed windows. Range of matching wall and base units with complimentary work surface over. Stainless steel sink with drainer. Integrated electric oven, induction hob and extractor. Integrated fridge freezer. Integrated dishwasher. Spotlights. Hard wood flooring.

Lounge Area: Double glazed doors leading to balcony. Radiator. Hard wood flooring.

**Bedroom One:** 4.47m x 2.95m (14'8" x 9'8") Double glazed window. Fitted wardrobes. Radiator. Carpet.

**Ensuite Shower Room:** Double glazed frosted window. Low level WC. Shower cubicle. Part tiled walls. Radiator. Spotlights. Vinyl flooring.

**Bedroom Two:** 3.56m x 3.56m (11'8" x 11'8") Two double glazed windows. Radiator. Carpet.

**Bathroom:** 2.03m x 1.88m (6'8" x 6'2") Low level WC. Floating wash hand basin. Panelled bath with mixer taps and fitted shower. Heated towel rail. Part tiled walls. Spotlights. Vinyl flooring.