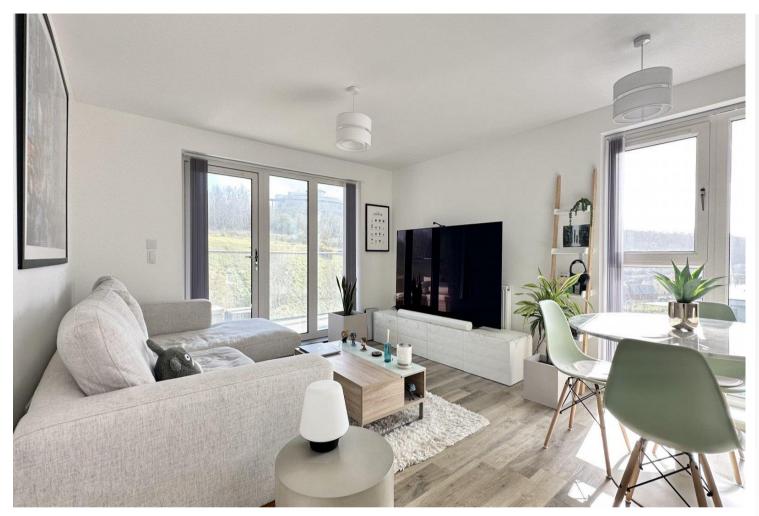

# Castle Hill Drive, Castle Hill

Robinson Jackson are delighted to offer this immaculate two DOUBLE bedroom 3rd floor apartment with stunning unspoilt balcony views over open green space and towards the observatory situated on the ever popular Castle Hill development. The property not only boasts two double bedrooms but has a substantial size open plan living/dining area, generous size entrance hall, ensuite to principle bedroom in addition to main bathroom. Underground allocated parking is located conveniently outside your apartment with additional visitor bays available. All within close proximity of local amenities and Ebbsfleet International station. The property will also be in very close proximity to the up and coming fast track bus link.

#### **Interior**

 $\textbf{Entrance Hall:} \ \textbf{Telephone entry system.} \ \ \textbf{Storage cupboard}.$ 

Radiator. Hard wood flooring.

**Open Plan Living:** 6.73m x 3.9m (22'1" x 12'10")

Kitchen Area: Two double glazed windows. Range of matching wall and base units with complimentary work surface over. Stainless steel sink with drainer. Integrated electric oven, induction hob and extractor. Integrated fridge freezer. Integrated dishwasher. Spotlights. Hard wood flooring.

Lounge Area: Double glazed doors leading to balcony. Radiator. Hard wood flooring.

**Bedroom One:** 4.47m x 2.95m (14'8" x 9'8") Double glazed window. Fitted wardrobes. Radiator. Carpet.

**Ensuite Shower Room:** Double glazed frosted window. Low level WC. Shower cubicle. Part tiled walls. Radiator. Spotlights. Vinyl flooring.