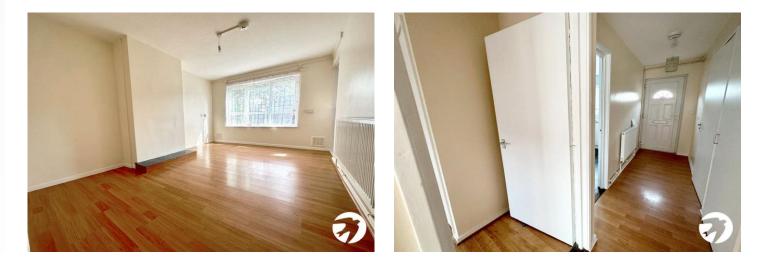

# Interior

**ENTRANCE HALL:** Entrance door, laminate flooring, radiator, two built in storage cupboards, radiator, access to all rooms.

**RECEPTION ROOM:** 4.39m x 3.17m (14'5" x 10'5") Double glazed window to rear and double glazed door to garden, laminate flooring, radiator.