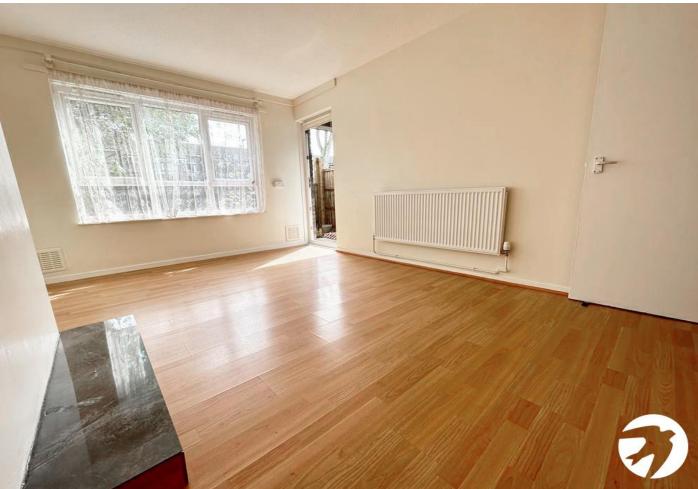

# Interior

**ENTRANCE HALL:** Entrance door, laminate flooring, radiator, two built in storage cupboards, radiator, access to all rooms.

**RECEPTION ROOM:** 4.39m x 3.17m (14'5" x 10'5") Double glazed window to rear and double glazed door to garden, laminate flooring, radiator.