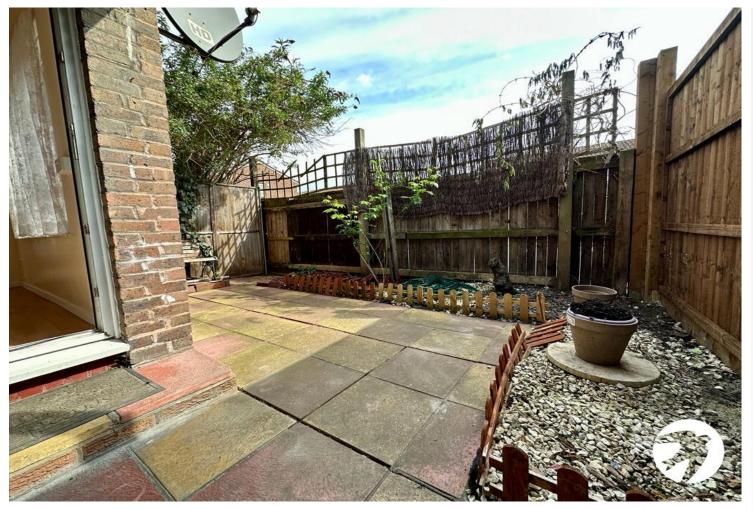

HEN:** 3.28m x 2.44m (10'9" x 8') Double glazed window to front, range of wall and base units, space for free standing cooker and fridge freezer, extractor hood plumbed for washing machine, wall mounted boiler, sink unit with mixer tap, tiled splash back and laminate flooring.

**BEDROOM:** 4.34m x 2.62m (14'3" x 8'7") Double glazed window to rear, laminate flooring, built in wardrobe, radiator.

**BATHROOM:** 2.13m x 1.52m (7' x 5') Double glazed window to front, panel enclosed bath with shower attachment, wash hand basin with storage cupboard under, low level wc, tiled walls and floor, extractor fan.

Exterior

GARDEN: Paved.

#### **Ground Floor**



This floor plan is for illustrative purposes only. It is not drawn to scale. Measurements are approximate. Plan produced using PlanUp.





#### Location

Tucked between touristy Greenwich and Bermondsey, Deptford has an atmosphere all of its own. A strong sense of maritime history combines with charming period properties and new builds to create the quintessential London living experience.

From fantastic restaurants that provide eclectic options to independent high street shops that are thriving, living in Deptford provides its own unique sense of community.

This well-connected postcode provides a little slice of South East London while offering direct services in and out of the capital.

#### **Leasehold Information**

Time remaining on lease: 92 years \* Service Charge: £480 per year \* Ground Rent: £10 per year\* (\*to be verified by Vendors Solicitor)

#### **Additional Information**

Local Authority: London Borough o