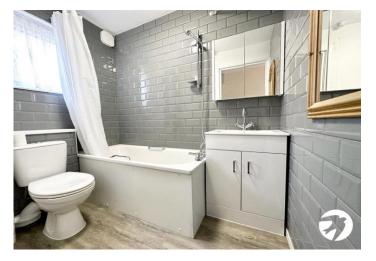

**BEDROOM:** 4.34m x 2.62m (14'3" x 8'7") Double glazed window to rear, laminate flooring, built in wardrobe, radiator.

**BATHROOM:** 2.13m x 1.52m (7' x 5') Double glazed window to front, panel enclosed bath with shower attachment, wash hand basin with storage cupboard under, low level wc, tiled walls and floor, extractor fan.