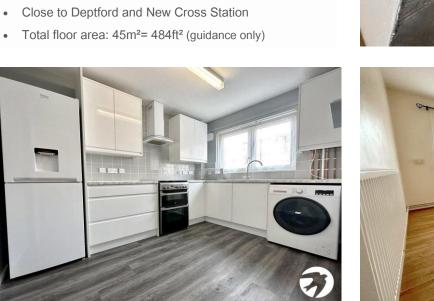

**KITCHEN:** 3.28m x 2.44m (10'9" x 8') Double glazed window to front, range of wall and base units, space for free standing cooker and fridge freezer, extractor hood plumbed for washing machine, wall mounted boiler, sink unit with mixer tap, tiled splash back and laminate flooring.