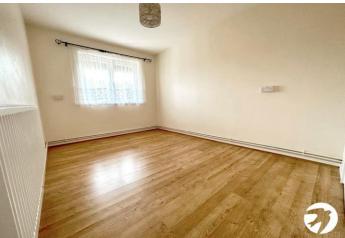

**BEDROOM:** 4.34m x 2.62m (14'3" x 8'7") Double glazed window to rear, laminate flooring, built in wardrobe, radiator.

**BATHROOM:** 2.13m x 1.52m (7' x 5') Double glazed window to front, panel enclosed bath with shower attachment, wash hand basin with storage cupboard under, low level wc, tiled walls and floor, extractor fan.