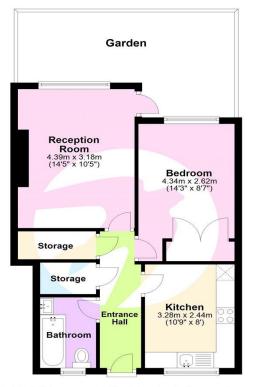

# Interior

**ENTRANCE HALL:** Entrance door, laminate flooring, radiator, two built in storage cupboards, radiator, access to all rooms.

**RECEPTION ROOM:** 4.39m x 3.17m (14'5" x 10'5") Double glazed window to rear and double glazed door to garden, laminate flooring, radiator.

**KITCHEN:** 3.28m x 2.44m (10'9" x 8') Double glazed window to front, range of wall and base units, space for free standing cooker and fridge freezer, extractor hood plumbed for washing machine, wall mounted boiler, sink unit with mixer tap, tiled splash back and laminate flooring.

**BEDROOM:** 4.34m x 2.62m (14'3" x 8'7") Double glazed window to rear, laminate flooring, built in wardrobe, radiator.

**BATHROOM:** 2.13m x 1.52m (7' x 5') Double glazed window to front, panel enclosed bath with shower attachment, wash hand basin with storage cupboard under, low level wc, tiled walls and floor, extractor fan.

#### **Ground Floor**

This floor plan is for illustrative purposes only. It is not drawn to scale. Measurements are approximate. Plan produced using PlanUp.