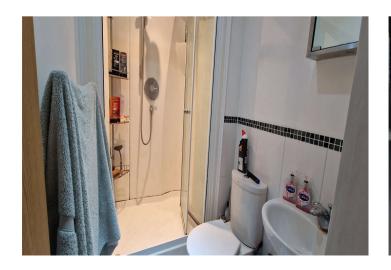

**Bedroom 1:** 5.08m x 2.62m (16'8" x 8'7") Double glazed window to side. Built-in wardrobes with mirrored fronts. Carpet. Door to ensuite.

**En-Suite:** 2.36m x 1.4m (7'9" x 4'7") Suite comprising walk-in shower cubicle with tiled surround. Pedestal wash hand basin. Low level w.c. Heated towel rail. Tiled flooring. Spotlights.

**Bedroom 1:** 5.08m x 2.62m (16'8" x 8'7") Double glazed window to side. Built-in wardrobes with mirrored fronts. Carpet. Door to: -

**En-suite:** 2.36m x 1.4m (7'9" x 4'7") Suite comprising walk-in shower cubicle with tiled surround. Pedestal wash hand basin. Low level w.c. Heated towel rail. Spotlights. Tiled flooring.