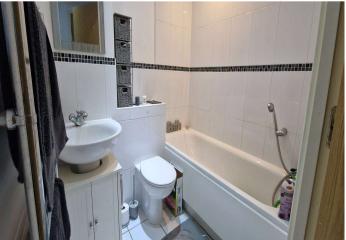

**Bedroom 2:** 4.3m x 2.51m (14'1" x 8'3") Double glazed window to side. Carpet. Under-floor heating.

**Bathroom:** 1.93m x 1.7m (6'4" x 5'7") Suite comprising panelled bath with shower over. Wash hand basin. Low level w.c. Heated towel rail. Tiled flooring. Spotlights.