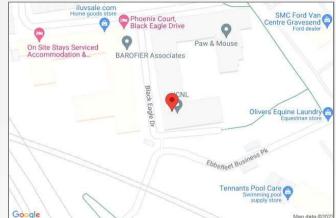

shower over. Wash hand basin. Low level w.c. Heated towel rail. Tiled flooring. Spotlights.

### **Exterior**

Allocated parking.

#### **Leasehold Information**

Time remaining on lease: Approx. 982 years and 2 months

Ground Rent: £260 Per Annum Paid half yearly (£130.00 x 2).

Service Charge: £1,560 Per Annum

#### **Ground Floor**

Approx. 732.5 sq. feet



#### Total area: approx. 732.5 sq. feet

Please be advised this plan is offered for marketing purposes only. It can not be relied upon for exact or precise measurements, angles, window or door openings. Whilst every effort is made to ensure the accuracy the company or provider accepts no responsibility for the content.

Plan produced using PlanUp.







## **Property Location**

Black Eagle Drive, Northfleet, Gravesend, DA11 9AW





### **Additional Information**

Phoenix Parc is a modern development that was built with commuters in mind as it is within walking distance of Ebbsfleet International Station with its high-speed link into London St Pancreas in under 20 minutes. Bluewater Shopping Centre is under 2 miles away and the nearest Superstores are within a short drive.