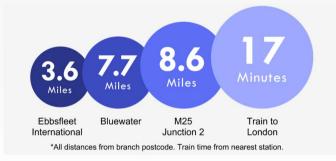

### **Additional Information**

Phoenix Parc is a modern development that was built with commuters in mind as it is within walking distance of Ebbsfleet International Station with its high-speed link into London St Pancreas in under 20 minutes. Bluewater Shopping Centre is under 2 miles away and the nearest Superstores are within a short drive.