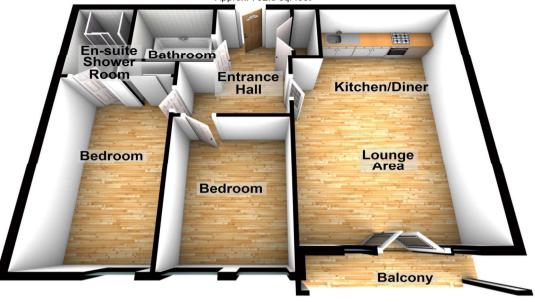

#### **Ground Floor**

Approx. 732.5 sq. feet

#### Total area: approx. 732.5 sq. feet

Please be advised this plan is offered for marketing purposes only. It can not be relied upon for exact or precise measurements, angles, window or door openings. Whilst every effort is made to ensure the accuracy the company or provider accepts no responsibility for the content.

Plan produced using PlanUp.