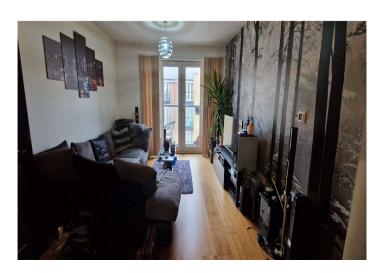

#### **Interior**

**Entrance Hall:** 4.1m x (13'5" x) Entrance door into hallway. Entry phone system. Built-in cupboard housing boiler. Carpet. Spotlights. Doors to: -

Open Plan Lounge, Kitchen Diner: 6.88m x 4.11m (22'7" x 13'6") Double glazed French door to rear leading to balcony. Laminate flooring. Radiator. Opening into kitchen area comprising wall and base units with roll top work surface over. Sink and drainer unit with mixer tap over. Built in oven and grill. Four ring gas hob with extractor hood over. Integrated. Spotlights.