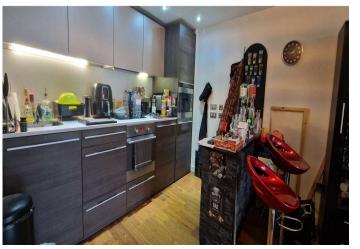

#### **Interior**

**Entrance Hall:** 4.1m x (13'5" x) Entrance door into hallway. Entry phone system. Built-in cupboard housing boiler. Carpet. Spotlights. Doors to: -

Open Plan Lounge, Kitchen Diner: 6.88m x 4.11m (22'7" x 13'6") Double glazed French door to rear leading to balcony. Laminate flooring. Radiator. Opening into kitchen area comprising wall and base units with roll top work surface over. Sink and drainer unit with mixer tap over. Built in oven and grill. Four ring gas hob with extractor hood over. Integrated. Spotlights.