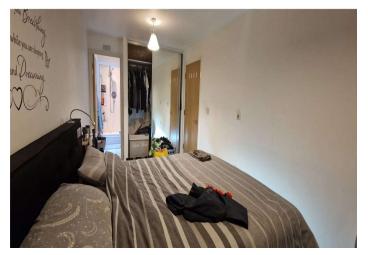

**Bedroom 1:** 5.08m x 2.62m (16'8" x 8'7") Double glazed window to side. Built-in wardrobes with mirrored fronts. Carpet. Door to ensuite.

**En-Suite:** 2.36m x 1.4m (7'9" x 4'7") Suite comprising walk-in shower cubicle with tiled surround. Pedestal wash hand basin. Low level w.c. Heated towel rail. Tiled flooring. Spotlights.

**Bedroom 1:** 5.08m x 2.62m (16'8" x 8'7") Double glazed window to side. Built-in wardrobes with mirrored fronts. Carpet. Door to: -

**En-suite:** 2.36m x 1.4m (7'9" x 4'7") Suite comprising walk-in shower cubicle with tiled surround. Pedestal wash hand basin. Low level w.c. Heated towel rail. Spotlights. Tiled flooring.