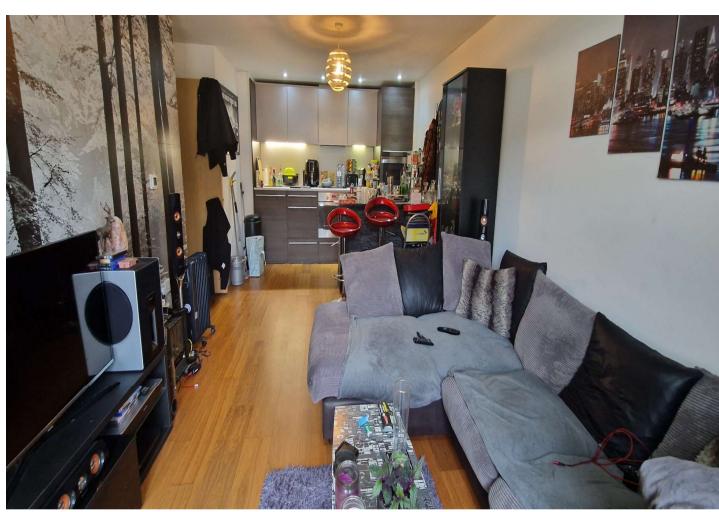

#### **Interior**

**Entrance Hall:** 4.1m x (13'5" x) Entrance door into hallway. Entry phone system. Built-in cupboard housing boiler. Carpet. Spotlights. Doors to: -

Open Plan Lounge, Kitchen Diner: 6.88m x 4.11m (22'7" x 13'6") Double glazed French door to rear leading to balcony. Laminate flooring. Radiator. Opening into kitchen area comprising wall and base units with roll top work surface over. Sink and drainer unit with mixer tap over. Built in oven and grill. Four ring gas hob with extractor hood over. Integrated. Spotlights.